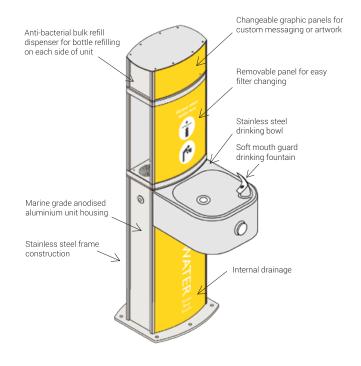

The station features two anti-bacterial bottle refill nozzles and a stainless steel drinking fountain at a reduced height – ideal for young children. Customisable, vandal-resistant signage panels allow for fun educational artwork to be featured on the exterior, making the station an attractive element in the school landscape.

## **Product features**

- 1200mm height
- Two anti-bacterial bottle refill points
- Internal drainage, allowing for indoor or outdoor installation
- DDA-compliant wheelchairaccessible refill points
- Soft mouth guard fitted to drinking fountain
- Customisable graphic panels with anti-graffiti protection
- Removable panel for easy filter replacement
- Two year warranty\*

## Additional options

- Optional inbuilt water filter
- · Optional inbuilt water meter
- · Optional remote chiller
- Optional remote chiller with housing for outdoor installations