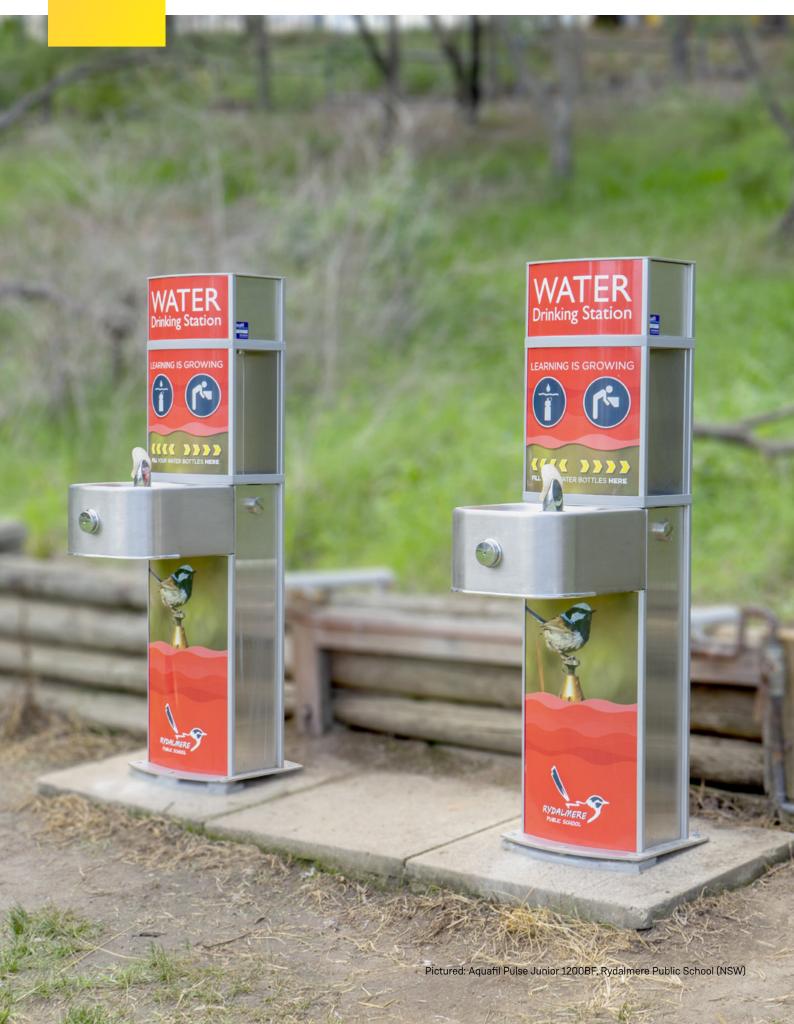

## Aquafil® Pulse Junior 1200BF

Drinking fountain and bottle refill station

Product code: AQ-PJ1200BF

The Pulse Junior drinking fountain and bottle refill station is a robust, economical solution designed especially for junior primary and middle school campuses.

The station features two anti-bacterial bottle refill nozzles and a stainless steel drinking fountain at a reduced height – ideal for young children. Customisable, vandal-resistant signage panels allow for fun educational artwork to be featured on the exterior, making the station an attractive element in the school landscape.