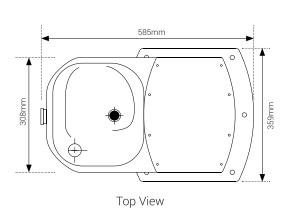

## **Product features**

- 1200mm height
- Two anti-bacterial bottle refill points
- Internal drainage, allowing for indoor or outdoor installation
- DDA-compliant wheelchairaccessible refill points
- Soft mouth guard fitted to drinking fountain
- Customisable graphic panels with anti-graffiti protection
- Removable panel for easy filter replacement
- Two year warranty\*

<sup>\*</sup>Please refer to the Aquafil® Product Warranty for full terms and conditions

Front & Side view with filter detail