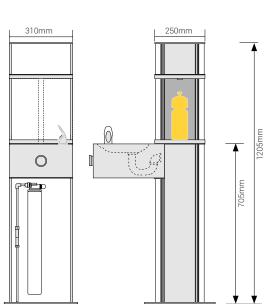

## **Product features**

- 1200mm height
- Two anti-bacterial bottle refill points
- Internal drainage, allowing for indoor or outdoor installation
- DDA-compliant wheelchairaccessible refill points
- Soft mouth guard fitted to drinking fountain
- Customisable graphic panels with anti-graffiti protection
- Removable panel for easy filter replacement
- Two year warranty\*

<sup>\*</sup>Please refer to the Aquafil® Product Warranty for full terms and conditions

Front & Side view with filter detail