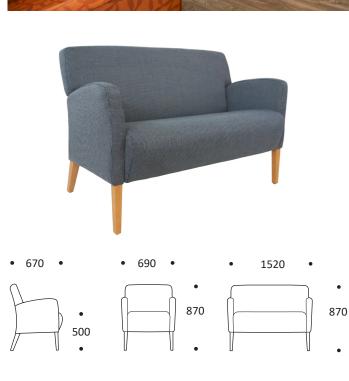

#### **Options:**

Arm Chair 2 seater lounge

#### Features:

Solid timber construction Webbing seat support for increased comfort Polished European Beech solid timber legs Floor protecting glides