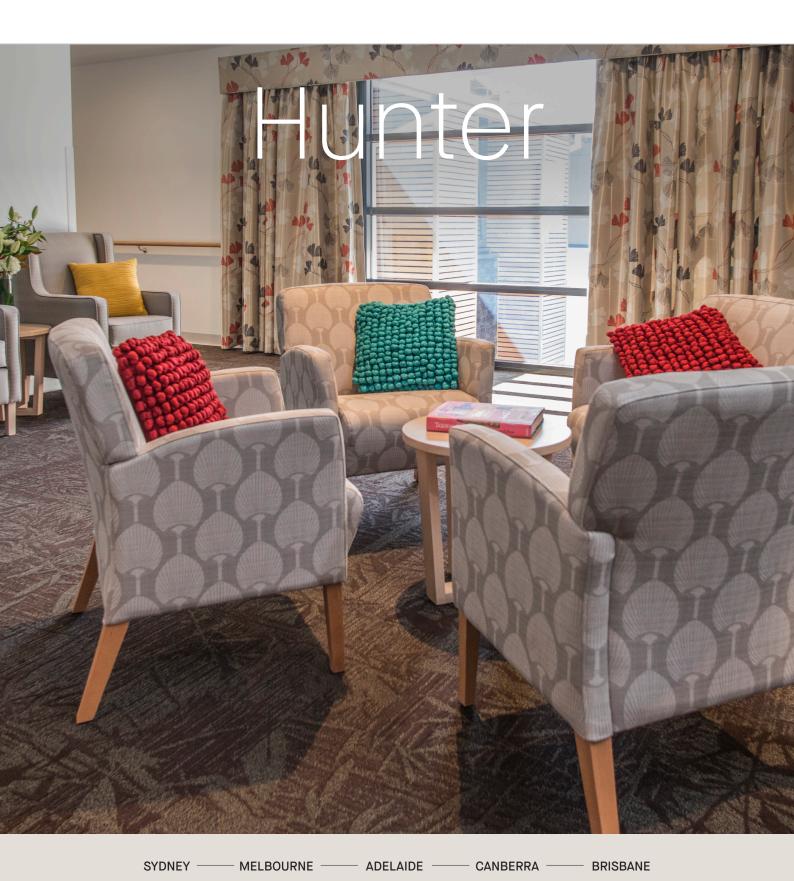

# Hunter

The Hunter delivers every time with its comfortable, style and compact dimensions. Hunter is an essential piece for many aged care and healthcare applications with a variety of uses such as bedroom chairs or compact lounge seating. Hunter's versatility also allows it to fit perfectly into any office, hospitality and education environment as visitor lounge seating.

Hunter has been designed to be long lasting, supportive and extremely comfortable chair with webbed seat and back quality foams and hardwood timber frame. This ensures it meets all the criteria for aged care durability requirements as well as posture & comfort needs. You can also select your choice of clear or stain finishes with 2 pac clear lacquers to integrate Hunter with your décor selections.