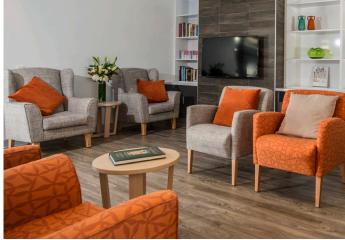

# Hunter

The Hunter delivers every time with its comfortable, style and compact dimensions. Hunter is an essential piece for many aged care and healthcare applications with a variety of uses such as bedroom chairs or compact lounge seating. Hunter's versatility also allows it to fit perfectly into any office, hospitality and education environment as visitor lounge seating.

#### Upholstery:

Available in a wide range of fabrics, leather or vinyl