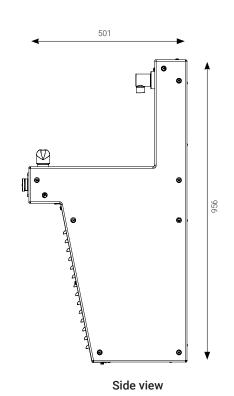

### Technical Details

| Housing frame                | Stainless steel                                           |
|------------------------------|-----------------------------------------------------------|
| Housing unit                 | Stainless steel                                           |
| End panels                   | Choice of 9 HDPE colours                                  |
| Filter unit                  | Sub micron<br>5 micron                                    |
| Filter unit working pressure | 10-125 psi (0.7-8.5 bar), non-shock                       |
| Water supply connection      | 1/2 inch supply line with 1/2 inch<br>Male BSP connection |
| Drainage                     | 40mm PVC                                                  |