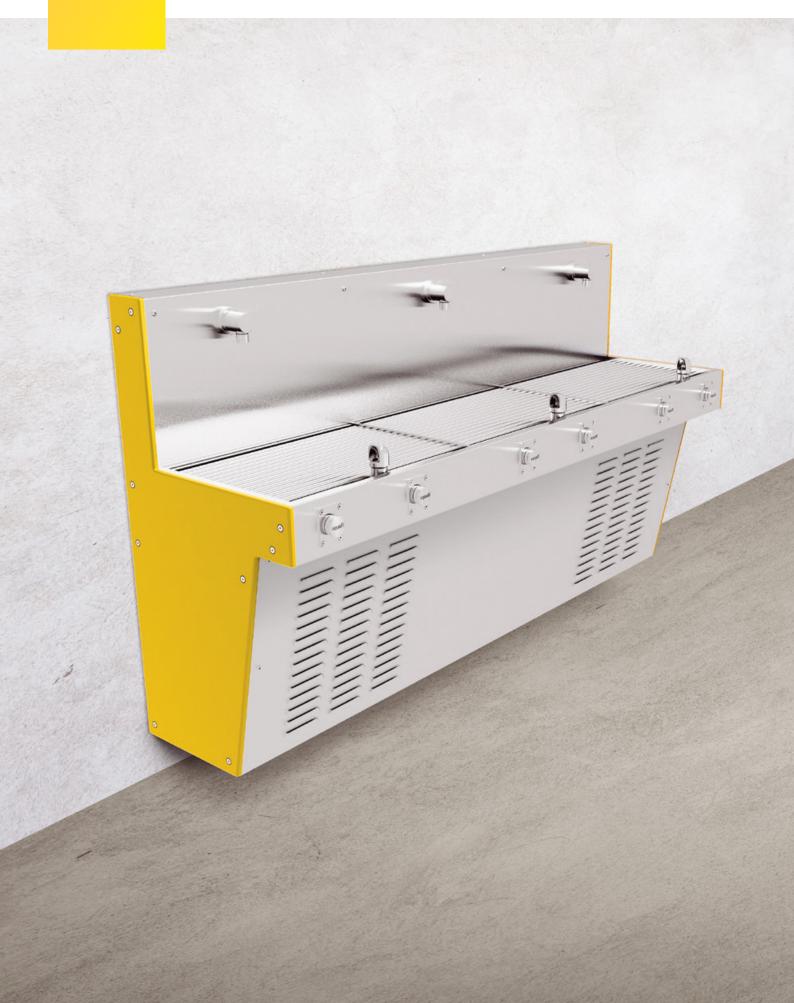

Triple-nozzle wall-mounted drinking fountain & bottle refill station

Product code: AQ-HYB3

The Aquafil Hydrobank is our largest wall-mounted drinking fountain & bottle refill station, which is distinguished by its numerous water access points.

The product features three anti-bacterial bottle refill nozzles as well as three drinking fountains, with an optional inbuilt filter and/or chiller. Its scale, durability and economical performance make the Aquafil Hydrobank an ideal solution for school campuses and busy sporting complexes.

### **Product features**

- Three anti-bacterial bottle refill points
- Three drinking fountains
- Durable stainless steel construction
- Robust, vandal-resistant design
- Coloured end panels made from high-density polyethylene

# No-splash water disperse grill Anti-microbial water bottle refill nozzle Vandal-resistant stainless steel Vandal-resistant stainless steel Bottle refill push botton Drinking fountain button Louvered panels (comes with chilled option) HDPE end panel (choice of colours)