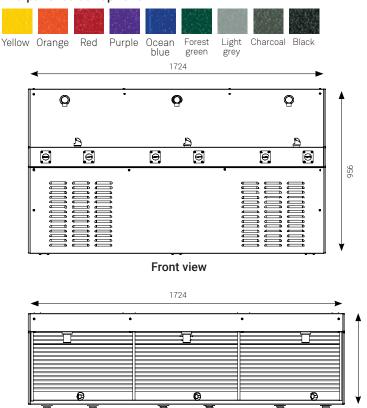

### Technical Details

| Housing frame                | Stainless steel                                           |
|------------------------------|-----------------------------------------------------------|
| Housing unit                 | Stainless steel                                           |
| End panels                   | Choice of 9 HDPE colours                                  |
| Filter unit                  | Sub micron<br>5 micron                                    |
| Filter unit working pressure | 10-125 psi (0.7-8.5 bar), non-shock                       |
| Water supply connection      | 1/2 inch supply line with 1/2 inch<br>Male BSP connection |
| Drainage                     | 40mm PVC                                                  |

## End panel colour options