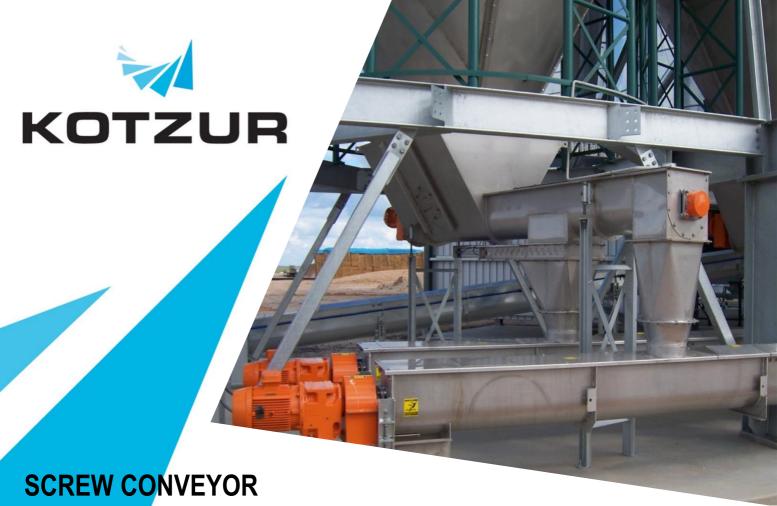

Kotzur Bulk Solids Handling Screw Conveyors are used where horizontal and/or incline material transfer is required.

## **Key Benefits**

- Fully enclosed unit,
- Suspended flight by intermediate hanger bearings for longevity.
- Suitable for weighing application with load cells.
- Suitable for metering applications (under silo or bin) with VSD,
- Suitable for material wetting applications. optional stainless steel construction to prevent corrosion and paddle flight to improve mixing,
- Available in U-trough or tubular cross sections.