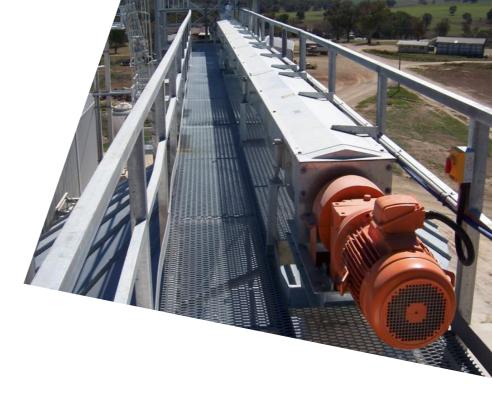

Kotzur Bulk Solids Handling Screw Conveyors are used where horizontal and/or incline material transfer is required.

## **Key Benefits**

- Fully enclosed unit,
- Suspended flight by intermediate hanger bearings for longevity.
- Suitable for weighing application with load cells.
- Suitable for metering applications (under silo or bin) with VSD,
- Suitable for material wetting applications. optional stainless steel construction to prevent corrosion and paddle flight to improve mixing,
- Available in U-trough or tubular cross sections.