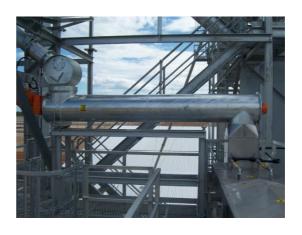

Kotzur Bulk Solids Handling Screw Conveyors are used where horizontal and/or incline material transfer is required.

## **Key Benefits**

- Fully enclosed unit,
- Suspended flight by intermediate hanger bearings for longevity.
- Suitable for weighing application with load cells.
- Suitable for metering applications (under silo or bin) with VSD,
- Suitable for material wetting applications. optional stainless steel construction to prevent corrosion and paddle flight to improve mixing,
- Available in U-trough or tubular cross sections.