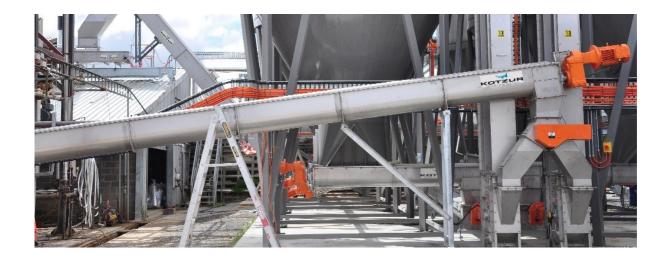

Kotzur Bulk Solids Handling Screw Conveyors are used where horizontal and/or incline material transfer is required.

## **Key Benefits**

- Fully enclosed unit,
- Suspended flight by intermediate hanger bearings for longevity.
- Suitable for weighing application with load cells.
- Suitable for metering applications (under silo or bin) with VSD,
- Suitable for material wetting applications. optional stainless steel construction to prevent corrosion and paddle flight to improve mixing,
- Available in U-trough or tubular cross sections.