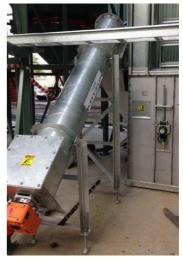

Kotzur Bulk Solids Handling Screw Conveyors are used where horizontal and/or incline material transfer is required.

## **Key Benefits**

- Fully enclosed unit,
- Suspended flight by intermediate hanger bearings for longevity.
- Suitable for weighing application with load cells.
- Suitable for metering applications (under silo or bin) with VSD,
- Suitable for material wetting applications. optional stainless steel construction to prevent corrosion and paddle flight to improve mixing,
- Available in U-trough or tubular cross sections.