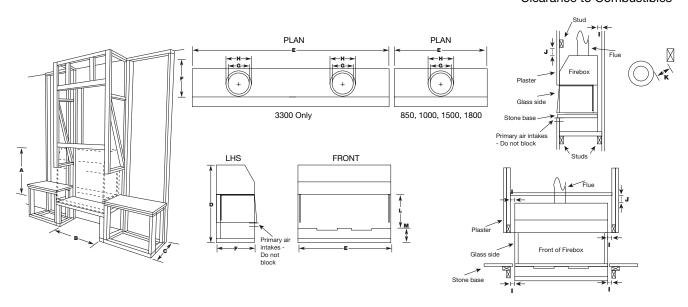

## Clearance to Combustibles

|      | A    | В    | O   | D    | E    | F   | G   | H   | -  | 7   | K  | L   | М   | NG<br>Mj/h | LP<br>Mj/h | GPO<br>REQ'D | VENTILATION |
|------|------|------|-----|------|------|-----|-----|-----|----|-----|----|-----|-----|------------|------------|--------------|-------------|
| 850  | 1020 | 1000 | 475 | 920  | 950  | 450 | 200 | 250 | 25 | 100 | 25 | 400 | 170 | 37         | 33         | YES          | 32000mm2    |
| 1000 | 1020 | 1150 | 475 | 920  | 1100 | 450 | 250 | 300 | 25 | 100 | 25 | 400 | 170 | 39         | 34         | YES          | 50000mm2    |
| 1500 | 1100 | 1650 | 475 | 1000 | 1600 | 450 | 300 | 350 | 25 | 100 | 25 | 330 | 170 | 55         | 48         | YES          | 72000mm2    |
| 1800 | 1240 | 1950 | 475 | 1140 | 1900 | 450 | 300 | 350 | 25 | 100 | 25 | 330 | 170 | 60         | 48         | YES          | 72000mm2    |
| 3300 | 1240 | 3450 | 475 | 1140 | 3400 | 450 | 300 | 350 | 25 | 100 | 25 | 330 | 170 | 120        | 96         | YES          | 144000mm2   |