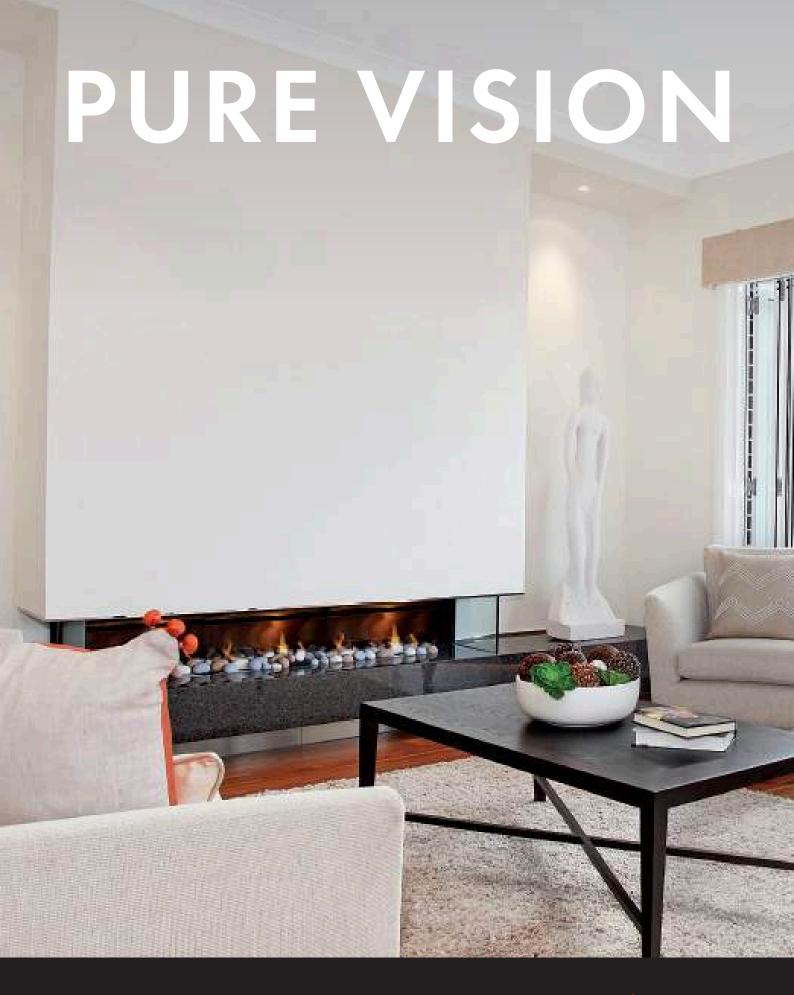

## PURE VISION

850 | 1000 | 1500 | 1800 | 3300

## GO FOR MAXIMUM VISUAL IMPACT

With its contemporary styling and innovative construction, our Pure Vision gas fireplace is the ultimate designer addition for any modern home. Our range of colours and finishes and the fireplace's unique design flexibility means it can be tailored to suit any requirement, including the option of a glass back to allow the fire to be viewed from two rooms!