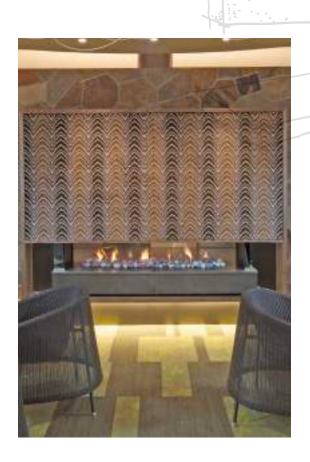

## GO FOR MAXIMUM VISUAL IMPACT

With its contemporary styling and innovative construction, our Pure Vision gas fireplace is the ultimate designer addition for any modern home. Our range of colours and finishes and the fireplace's unique design flexibility means it can be tailored to suit any requirement, including the option of a glass back to allow the fire to be viewed from two rooms!