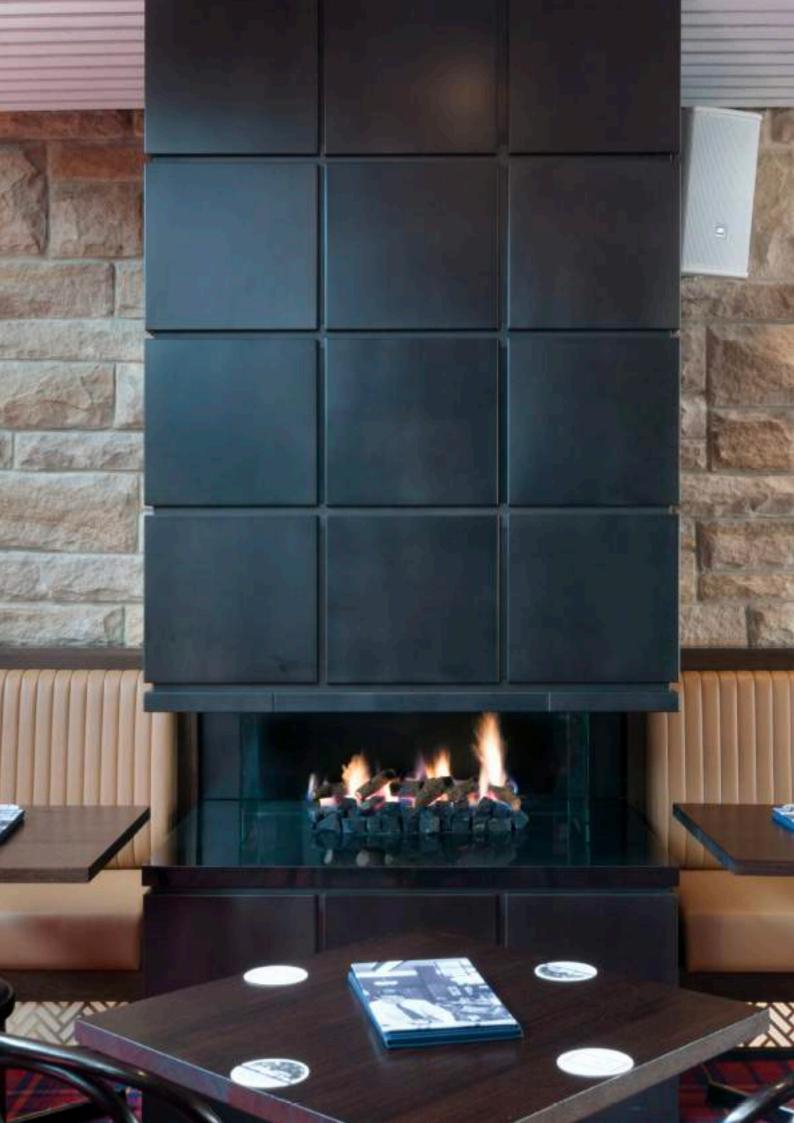

## GO FOR MAXIMUM VISUAL IMPACT

With its contemporary styling and innovative construction, our Pure Vision gas fireplace is the ultimate designer addition for any modern home. Our range of colours and finishes and the fireplace's unique design flexibility means it can be tailored to suit any requirement, including the option of a glass back to allow the fire to be viewed from two rooms!