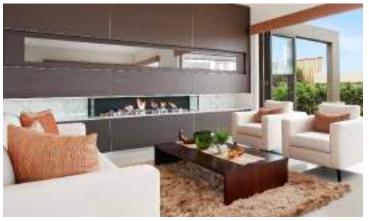

## GO FOR MAXIMUM VISUAL IMPACT

With its contemporary styling and innovative construction, our Pure Vision gas fireplace is the ultimate designer addition for any modern home. Our range of colours and finishes and the fireplace's unique design flexibility means it can be tailored to suit any requirement, including the option of a glass back to allow the fire to be viewed from two rooms!