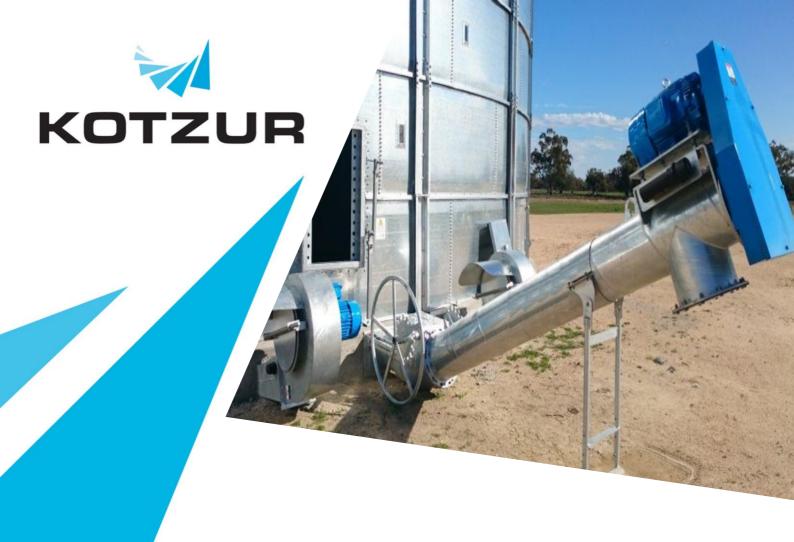

## SILO UNLOADER/ SILO SWEEP

Kotzur Bulk Solids Handling Silo Unloader/Sweep has been designed and developed to suit our client requirements for safety, quality and dependability.

## **Key Benefits**

- No entry required to operate until final hand sweep clean.
- Sweep drive permanently wired and switched from the outside [no need to carry a power lead in to operate sweep].
- Sweep pivots on a machined turntable.
- Sweep drive features an underfloor motor, heavy duty Flexible Jaw Coupling and a Bevel Helical Gearbox.
- Oversize inlets to assist the consistent flow of grain.
- Underfloor 50mm pipe access to the main outlet, allowing any blockages [ eg. grain caking] to be broken up from outside the silo even when the silo is full.
- Grain inlets to under floor auger have controlled pitched flight.
- Inadvertent overloading of auger prevented by controlled auger feed both centre and intermediate inlets.

- Inlet gates move on ball bearings to allow for easy operation.
- Slide gate operation via large diameter, rack and pinion hand wheel. Unique design to eliminate opening of intermediate gates until
  centre gate is fully open.
- Oscillating drive to sweep wheel
  - $\circ$   $\;$  Non-slip wheel to minimize tyre wear/ damage to silo floor.
  - o Spring controlled forward speed automatically adjusts to regulate grain volume.
  - Weighted to provide consistent traction.
- Radiuses transition from under floor to inclined auger minimises grain left in sweep after clean out.
- All external components hot dipped galvanized for durability.
- Robust auger incline support.
- Protection bars over sweep auger.
- Adjustable height sweep.
- Flexible wiper to minimise remaining grain.
- Suitable for gas sealed silos.
- Sight glass at incline transition.
- Lockable with a padlock.