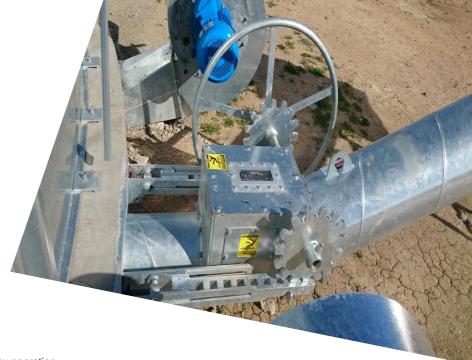

## **Key Benefits**

- No entry required to operate until final hand sweep clean.
- Sweep drive permanently wired and switched from the outside [no need to carry a power lead in to operate sweep].
- Sweep pivots on a machined turntable.
- Sweep drive features an underfloor motor, heavy duty Flexible Jaw Coupling and a Bevel Helical Gearbox.
- Oversize inlets to assist the consistent flow of grain.
- Underfloor 50mm pipe access to the main outlet, allowing any blockages [ eg. grain caking] to be broken up from outside the silo even when the silo is full.
- Grain inlets to under floor auger have controlled pitched flight.
- Inadvertent overloading of auger prevented by controlled auger feed both centre and intermediate inlets.

- Inlet gates move on ball bearings to allow for easy operation.
- Slide gate operation via large diameter, rack and pinion hand wheel. Unique design to eliminate opening of intermediate gates until
  centre gate is fully open.
- Oscillating drive to sweep wheel
  - $\circ$   $\;$  Non-slip wheel to minimize tyre wear/ damage to silo floor.
  - o Spring controlled forward speed automatically adjusts to regulate grain volume.
  - Weighted to provide consistent traction.
- Radiuses transition from under floor to inclined auger minimises grain left in sweep after clean out.
- All external components hot dipped galvanized for durability.
- Robust auger incline support.
- Protection bars over sweep auger.
- Adjustable height sweep.
- Flexible wiper to minimise remaining grain.
- Suitable for gas sealed silos.
- Sight glass at incline transition.
- Lockable with a padlock.