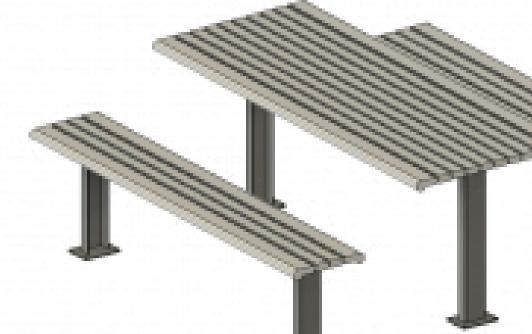

The Lawrence picnic setting range is our customisable Commercial Aluminium slat range. Designed and engineered to withstand the harshest Australian environment, this range is robust and is one of our more popular products. Available in various finishes and sizes, even to suit wheelchair accessibility to the picnic table.

The setting is manufactured locally here in Brisbane and can be customised to suit your needs and can also be made to suit wheel chair access.

Strong & Durable

Will not rust. Powdercoat protected

Eco Sustainable

#### Dimensions

Length 1800 x 1650 x 750

#### Materials

Aluminium

## **Fixings**

Bolt down | In ground

# Finishes

Anodised aluminium | Powdercoated | Aluminium anodised wood grain