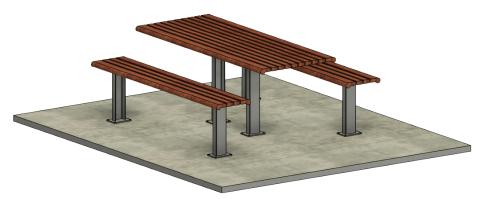

The Lawrence picnic setting range is our customisable Commercial Aluminium slat range. Designed and engineered to withstand the harshest Australian environment, this range is robust and is one of our more popular products. Available in various finishes and sizes, even to suit wheelchair accessibility to the picnic table.

The setting is manufactured locally here in Brisbane and can be customised to suit your needs and can also be made to suit wheel chair access.

Strong & Durable

Will not rust. Powdercoat protected

Eco Sustainable

#### Dimensions

Length 1800 x 1650 x 750

#### Materials

Aluminium