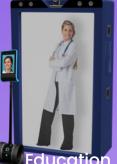

# DreamGlass

Three editions ensures there's just the right amount of magic for every use case

|                                                                           | Core                                                                                                                                     | Aavancea                                                                                                                                                       | Education                                                                                                                                                |
|---------------------------------------------------------------------------|------------------------------------------------------------------------------------------------------------------------------------------|----------------------------------------------------------------------------------------------------------------------------------------------------------------|----------------------------------------------------------------------------------------------------------------------------------------------------------|
| Primary Use Cases                                                         | Retail, Shopping centre<br>and other use cases<br>for basic remote<br>content playback using<br>existing media player<br>infrastructure. | Unleash the power of<br>live holoportation –<br>events and conference<br>centres and marketing<br>activations, leveraging<br>DreamGlass OS and<br>Hey Sarah Al | Branded as LessonLink,<br>this advanced system<br>has been meticulously<br>vetted by the QLD<br>Government for use<br>on internal education<br>networks. |
| Model Code / Display Size (4k Ultra High Defination)                      | DG86C / 86″                                                                                                                              | DG86A / 86″                                                                                                                                                    | DG86E / 86″                                                                                                                                              |
| Integrated Speaker System                                                 | 100-WATT                                                                                                                                 | 100-WATT                                                                                                                                                       | 100-WATT                                                                                                                                                 |
| Live Holoportation Ultra Low Latency Encoding/Decoding<br>Compute Modules | -                                                                                                                                        | INCLUDED                                                                                                                                                       | INCLUDED                                                                                                                                                 |
| Integrated 1080p Camera with 6-Mic Array                                  | -                                                                                                                                        | INCLUDED                                                                                                                                                       | -                                                                                                                                                        |
| Secondary Data Input Port for Document or 3rd Party<br>Appliances (USB)   | -                                                                                                                                        | INCLUDED                                                                                                                                                       | INCLUDED                                                                                                                                                 |
| Remotely Controlled 4k PTZ Camera                                         | -                                                                                                                                        | OPTIONAL                                                                                                                                                       | INCLUDED                                                                                                                                                 |
| Classroom Focused Headphone Set (30pcs)                                   | -                                                                                                                                        | -                                                                                                                                                              | INCLUDED                                                                                                                                                 |
| Advanced Boundary Microphone System                                       | -                                                                                                                                        | OPTIONAL                                                                                                                                                       |                                                                                                                                                          |
| Remote Presence Double3 Robot                                             | -                                                                                                                                        | -                                                                                                                                                              |                                                                                                                                                          |
| Private SD-WAN Network Infrastructure Architecture                        | -                                                                                                                                        | OPTIONAL                                                                                                                                                       | INCLUDED                                                                                                                                                 |
| Content Media Player                                                      | -                                                                                                                                        | DREAMGLASS OS<br>INCLUDED                                                                                                                                      | LESSONLINK OS<br>INCLUDED                                                                                                                                |
| Hey Sarah by Soulbotix                                                    | -                                                                                                                                        | OPTIONAL                                                                                                                                                       | OPTIONAL                                                                                                                                                 |
| Internet Connectivity Required<br>(Bandwidth for LiveStreaming)           | NO                                                                                                                                       | YES                                                                                                                                                            | YES                                                                                                                                                      |
| Input Options                                                             | HDMI X2                                                                                                                                  | HDMI, RJ45, XLR IN/OUR                                                                                                                                         | HDMI, RJ45, XLR IN/OUT                                                                                                                                   |
| Case Colour Options                                                       | WHITE, RED, BLACK, BLUE, ORANGE, CUSTOM                                                                                                  |                                                                                                                                                                | LESSONLINK BLUE/WHITE                                                                                                                                    |
| Onboard 4G/5G LTE Connectivity                                            | -                                                                                                                                        | OPTIONAL                                                                                                                                                       | OPTIONAL                                                                                                                                                 |
| Transport Case                                                            | OPTIONAL                                                                                                                                 | OPTIONAL                                                                                                                                                       | OPTIONAL                                                                                                                                                 |
| Warranty (World Wide)                                                     | 24 MONTHS                                                                                                                                | 36 MONTHS                                                                                                                                                      | SLA NEGOTIABLE                                                                                                                                           |
| Uptime SLA                                                                | OPTIONAL                                                                                                                                 | OPTIONAL                                                                                                                                                       | INCLUDED                                                                                                                                                 |
| Power                                                                     | 1x 100-240v, 10A                                                                                                                         |                                                                                                                                                                | 2X 100-240v 10A                                                                                                                                          |
| Dimensions (Weight)                                                       | H2166, D610, W1295mm<br>(215kg)                                                                                                          |                                                                                                                                                                | H2210, D610, W1295<br>(228kg)                                                                                                                            |