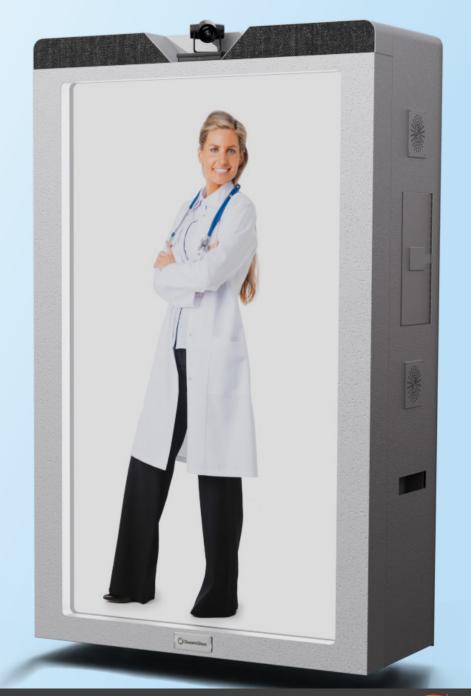

## MEET SARAH: YOUR AI-POWERED CONCIERGE

#### Interactive, Intelligent, and Intuitive

With DreamGlass' Sarah, experience a breakthrough in digital interaction. Sarah, an AI metahuman, is designed to learn from your data, ensuring every conversation is deeply relevant and secure.

Whether it's for education, sales, or customer service, Sarah adapts to fulfill your needs. Activate her by saying "Hey Sarah" and discover the power of a private, trainable knowledge base in action.

Features and functions of Sarah will be rolled out progressively. Sarah is a collaboration between DreamGlass and Soulbotix. Access and additional hardware fees may apply.