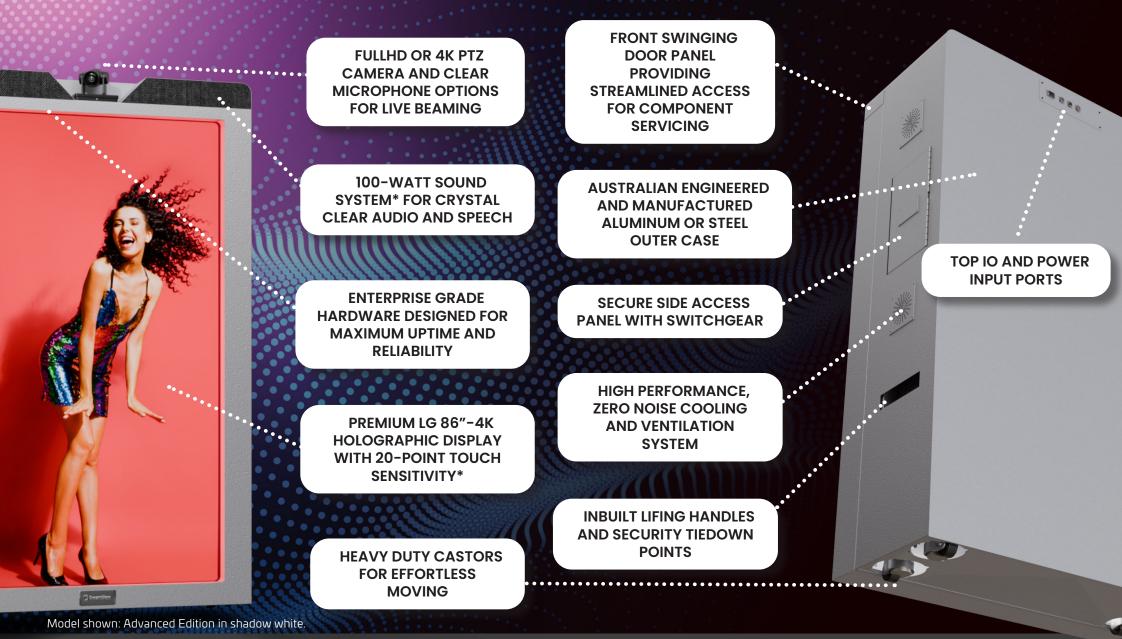

# DreamGlass

Three editions ensures there's just the right amount of magic for every use case

|                                                                           | Core                                                                                                                                     | Aavancea                                                                                                                                                       | Education                                                                                                                                                |
|---------------------------------------------------------------------------|------------------------------------------------------------------------------------------------------------------------------------------|----------------------------------------------------------------------------------------------------------------------------------------------------------------|----------------------------------------------------------------------------------------------------------------------------------------------------------|
| Primary Use Cases                                                         | Retail, Shopping centre<br>and other use cases<br>for basic remote<br>content playback using<br>existing media player<br>infrastructure. | Unleash the power of<br>live holoportation –<br>events and conference<br>centres and marketing<br>activations, leveraging<br>DreamGlass OS and<br>Hey Sarah Al | Branded as LessonLink,<br>this advanced system<br>has been meticulously<br>vetted by the QLD<br>Government for use<br>on internal education<br>networks. |
| Model Code / Display Size (4k Ultra High Defination)                      | DG86C / 86″                                                                                                                              | DG86A / 86″                                                                                                                                                    | DG86E / 86″                                                                                                                                              |
| Integrated Speaker System                                                 | 100-WATT                                                                                                                                 | 100-WATT                                                                                                                                                       | 100-WATT                                                                                                                                                 |
| Live Holoportation Ultra Low Latency Encoding/Decoding<br>Compute Modules | -                                                                                                                                        | INCLUDED                                                                                                                                                       | INCLUDED                                                                                                                                                 |
| Integrated 1080p Camera with 6-Mic Array                                  | -                                                                                                                                        | INCLUDED                                                                                                                                                       | -                                                                                                                                                        |
| Secondary Data Input Port for Document or 3rd Party<br>Appliances (USB)   | -                                                                                                                                        | INCLUDED                                                                                                                                                       | INCLUDED                                                                                                                                                 |
| Remotely Controlled 4k PTZ Camera                                         | -                                                                                                                                        | OPTIONAL                                                                                                                                                       | INCLUDED                                                                                                                                                 |
| Classroom Focused Headphone Set (30pcs)                                   | -                                                                                                                                        | -                                                                                                                                                              | INCLUDED                                                                                                                                                 |
| Advanced Boundary Microphone System                                       | -                                                                                                                                        | OPTIONAL                                                                                                                                                       |                                                                                                                                                          |
| Remote Presence Double3 Robot                                             | -                                                                                                                                        | -                                                                                                                                                              |                                                                                                                                                          |
| Private SD-WAN Network Infrastructure Architecture                        | -                                                                                                                                        | OPTIONAL                                                                                                                                                       | INCLUDED                                                                                                                                                 |
| Content Media Player                                                      | -                                                                                                                                        | DREAMGLASS OS<br>INCLUDED                                                                                                                                      | LESSONLINK OS<br>INCLUDED                                                                                                                                |
| Hey Sarah by Soulbotix                                                    | -                                                                                                                                        | OPTIONAL                                                                                                                                                       | OPTIONAL                                                                                                                                                 |
| Internet Connectivity Required<br>(Bandwidth for LiveStreaming)           | NO                                                                                                                                       | YES                                                                                                                                                            | YES                                                                                                                                                      |
| Input Options                                                             | HDMI X2                                                                                                                                  | HDMI, RJ45, XLR IN/OUR                                                                                                                                         | HDMI, RJ45, XLR IN/OUT                                                                                                                                   |
| Case Colour Options                                                       | WHITE, RED, BLACK, BLUE, ORANGE, CUSTOM                                                                                                  |                                                                                                                                                                | LESSONLINK BLUE/WHITE                                                                                                                                    |
| Onboard 4G/5G LTE Connectivity                                            | -                                                                                                                                        | OPTIONAL                                                                                                                                                       | OPTIONAL                                                                                                                                                 |
| Transport Case                                                            | OPTIONAL                                                                                                                                 | OPTIONAL                                                                                                                                                       | OPTIONAL                                                                                                                                                 |
| Warranty (World Wide)                                                     | 24 MONTHS                                                                                                                                | 36 MONTHS                                                                                                                                                      | SLA NEGOTIABLE                                                                                                                                           |
| Uptime SLA                                                                | OPTIONAL                                                                                                                                 | OPTIONAL                                                                                                                                                       | INCLUDED                                                                                                                                                 |
| Power                                                                     | 1x 100-240v, 10A                                                                                                                         |                                                                                                                                                                | 2X 100-240v 10A                                                                                                                                          |
| Dimensions (Weight)                                                       | H2166, D610, W1295mm<br>(215kg)                                                                                                          |                                                                                                                                                                | H2210, D610, W1295<br>(228kg)                                                                                                                            |