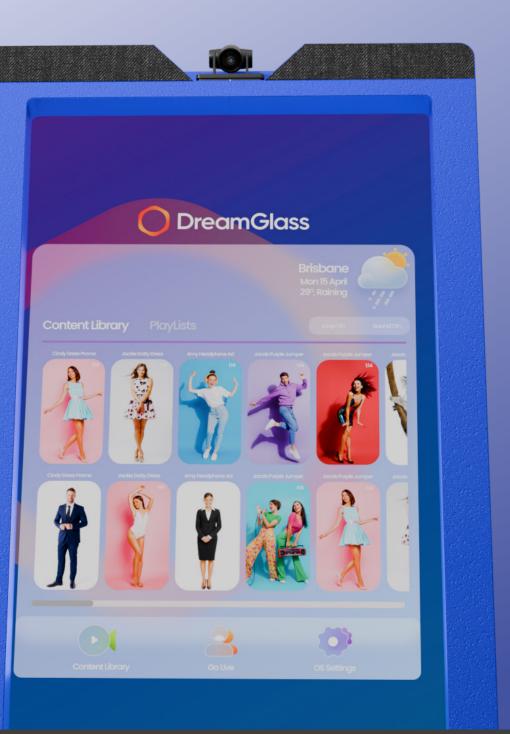

#### Efficient Content Scheduling for Dynamic Media Management

DreamGlass OS delivers superior enterprise functionality with robust device management, enterprise-grade data security, and advanced content scheduling. Designed for advertisers, it features intuitive touch controls and live streaming capabilities, streamlining media management and real-time engagement in a user-friendly interface.