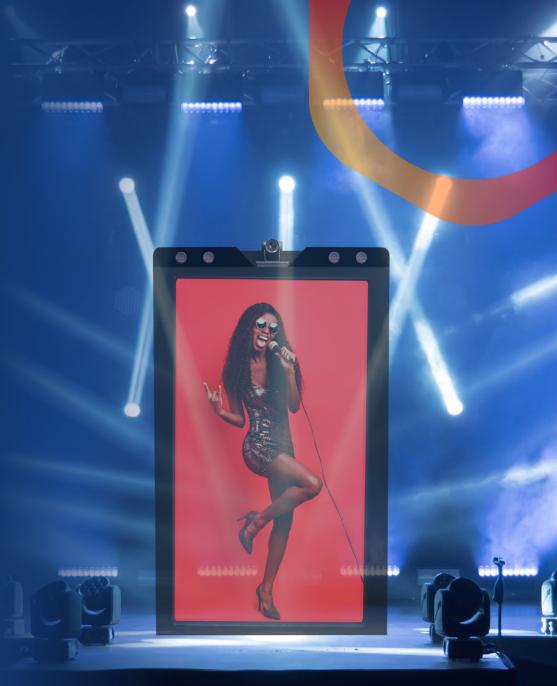

#### **Live Entertainment**

DreamGlass is redefining entertainment through its ultra low latency, live beaming features, allowing rock stars to perform at events remotely when physical attendance isn't possible or financially viable. This holographic technology brings artists to the stage in lifelike 3D, capturing their live performance nuances and delivering an electrifying concert experience to fans worldwide. Fans can enjoy these performances in real-time, feeling the energy and presence of their favorite artists as if they were physically there. This not only opens up new possibilities for artists to connect with their global audience without the constraints of travel but also provides event organisers with a cost-effective solution to host big-name performances without the travel costs.