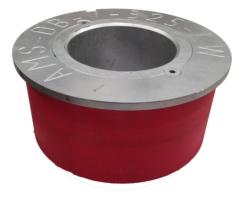

## LIGHT WEIGHT DECK BUSHES

Australasian Mining Services www.austms.com

AMS has developed and manufactured an innovative lightweight deck bush as a safer and more efficient option than traditional steel deck bushes. Lightweight deck bushes are made from a mild steel top plate, sleeve and bottom plate, which are welded together and then injected with polyurethane.

This technologically advanced process has achieved a 50%-70% weight reduction, significantly decreasing the possibility of sustained manual handling injuries.

AMS lightweight deck bushes are manufactured to suit a large range of drill configurations and can be customised to suit the needs of our customers.