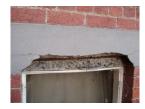

#### LINTELS

Decay of Lintels usually starts with the reinforcing metal rusting and exploding the surrounding concrete. Repair can involve a variety of product applications Product: Contec C1, Contec PLUG, ACRYLBOND