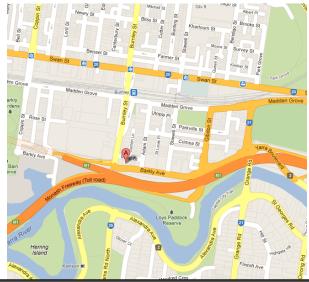

them to wear well.



#### WAREHOUSE

Concrete floors and driveways can be treated economically, with durable performance.

Product: UNISEAL, ACRYLSEAL, PROTECT



#### **EXTERNAL**

Floors of concrete, masonry pavers, bricks or sandstone can have UV sealers or Water repellent applications. Product: HYDROPEL,

UNISEAL, ACRYLSEAL, PROTECT



## **DECORATIVE PAINTS**

Manufactured with the highest quality ingredients, our acrylic water based paints are low VOC. **Quality paint, colour matched to provide a great look.** Protection from the climatic conditions, just requires a colour choice.



### CLASSIC PAINTS

ACRYLIC GLOSS
INTERIOR FLAT
CEILING
INTERIOR LOW SHEEN

### CLASSIQUE PAINTS

**EXTERIOR LOW SHEEN** 

Visit our web site for more product information and advice. www.conpro.com.au



#### **FACTORY OUTLET**

155 Barkly Ave., Burnley. Vic. 3121