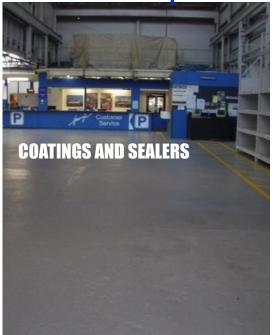

# **SEALERS**

Concrete, masonry, mineral stone surfaces are usually treated with sealers to lengthen performance of the surface, these products having a penetrating nature to allow them to wear well.

#### WAREHOUSE

Concrete floors and driveways can be treated economically, with durable performance.

Product: UNISEAL, ACRYLSEAL, PROTECT