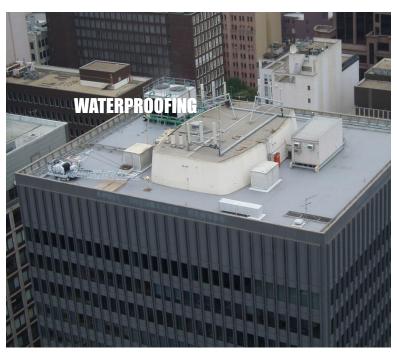

## WATERPROOFING

Buildings have a variety of waterproofing needs, some of which have Australian Standards for application and product performance. Waterproofing is often the least expense part of building or renovating, but is vital to the integrity of the building. When not done or fails, the repair costs of water damage are considerable.

Each project will have it's own requirements for preparation and product application, most of which can be explained through advice or information from the web site.