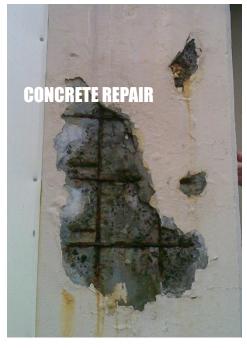

# **CONCRETE REPAIR**

There are so many situations and problems with concrete repair it is difficult to simplify. Suffice to say that many products and applications are applicable beyond the products we manufacture. Advice on the appropriate product is available.

#### LINTELS

Decay of Lintels usually starts with the reinforcing metal rusting and exploding the surrounding concrete. Repair can involve a variety of product applications Product: Contec C1, Contec PLUG, ACRYLBOND