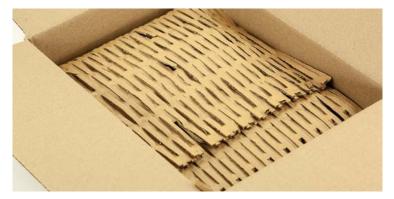

We are proud that we manufacture our own void fill using 100% recyclable flute cardboard, providing ample void space stability to ensure that our packaged puzzle products arrive at their destination intact and undamaged.

Because of the way we create our void fill, it can be easily reused without the mess commonly associated with other void fills.

QPuzzles warrants and guarantees the quality and integrity of every puzzle produced. We treasure our company's reputation for service, quality, and care.