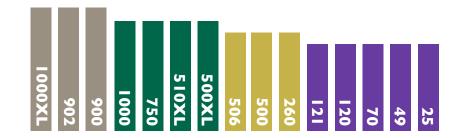

White-label puzzles are an attractive add-on to novelty stores, internally branded products, or company giveaways, gifts, and prizes.

Our puzzles are available in 25 / 49 / 70 / 120 / 121 / 260 / 500 / 506 / 510XL / 500XL / 750 / 900 / 902 / 1000 / 1000XL pieces and are created using our unique die-cuts.

Our puzzles are available in 25 / 49 / 70 / 120 / 121 / 260 / 500 / 506 / 510XL / 500XL / 750 / 900 / 902 / 1000 / 1000XL pieces and are created using our unique die-cuts.

Contact QPuzzles to discuss creating your own branded puzzle for your business.