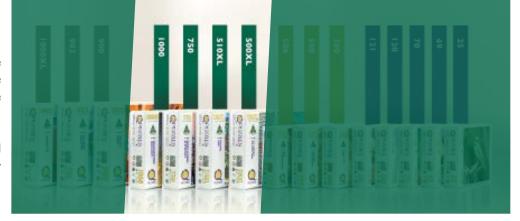

White-label puzzles are an attractive add-on to novelty stores, internally branded products, or company giveaways, gifts, and prizes.

Our puzzles are available in 25 / 49 / 70 / 120 / 121 / 260 / 500 / 506 / 510XL / 500XL / 750 / 900 / 902 / 1000 / 1000XL pieces and are created using our unique die-cuts.

Our puzzles are available in 25 / 49 / 70 / 120 / 121 / 260 / 500 / 506 / 510XL / 500XL / 750 / 900 / 902 / 1000 / 1000XL pieces and are created using our unique die-cuts.

Contact QPuzzles to discuss creating your own branded puzzle for your business.