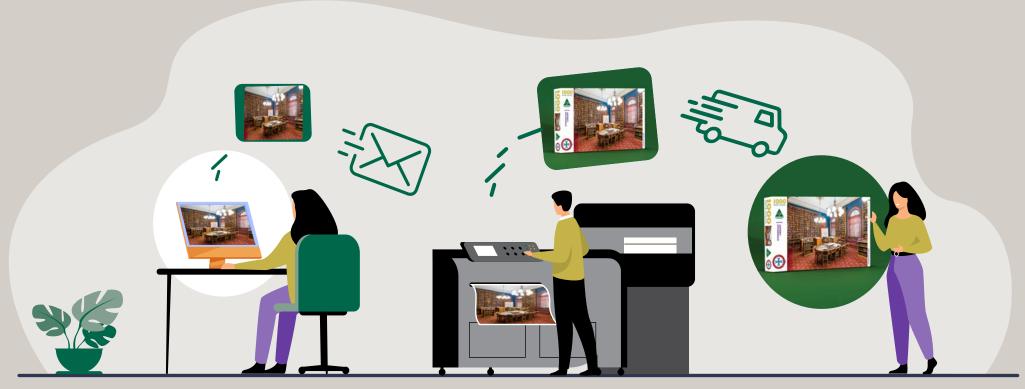

# WHITE LABEL PUZZLES

- I. TELL US YOUR REQUIREMENTS
- 2. SELECT YOUR OPTIONS
- 3. CREATE THE CUSTOM ARTWORK
- 4. WE MANUFACTURE THE PUZZLES
- 5. YOU START SELLING OR GIFTING

YOUR BRAND ON YOUR PUZZLE

#### { WHOLESALER

- I. SELECT & SEND US YOUR PHOTO
- 2. CHOOSE YOUR PUZZLE TYPE & SIZE
- 3. MAKE YOUR PAYMENT

### { QPUZZLES

- 4. RECEIVES DESIGN
- 5. MANUFACTURES PUZZLE
- 6. PACKAGES & SENDS TO COURIER