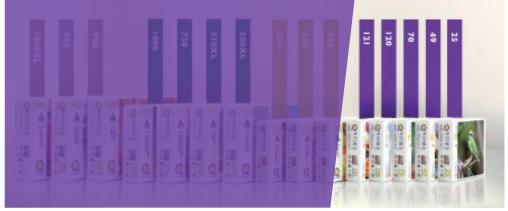

White-label puzzles are an attractive add-on to novelty stores, internally branded products, or company giveaways, gifts, and prizes.

Our puzzles are available in 25 / 49 / 70 / 120 / 121 / 260 / 500 / 506 / 510XL / 500XL / 750 / 900 / 902 / 1000 / 1000XL pieces and are created using our unique die-cuts.

Our puzzles are available in 25 / 49 / 70 / 120 / 121 / 260 / 500 / 506 / 510XL / 500XL / 750 / 900 / 902 / 1000 / 1000XL pieces and are created using our unique die-cuts.

Contact QPuzzles to discuss creating your own branded puzzle for your business.