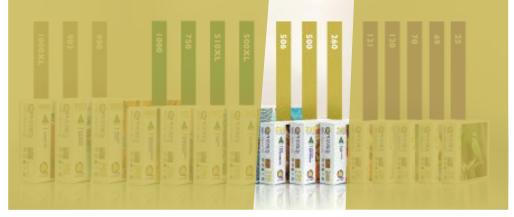

White-label puzzles are an attractive add-on to novelty stores, internally branded products, or company giveaways, gifts, and prizes.

Our puzzles are available in 25 / 49 / 70 / 120 / 121 / 260 / 500 / 506 / 510XL / 500XL / 750 / 900 / 902 / 1000 / 1000XL pieces and are created using our unique die-cuts.

Our puzzles are available in 25 / 49 / 70 / 120 / 121 / 260 / 500 / 506 / 510XL / 500XL / 750 / 900 / 902 / 1000 / 1000XL pieces and are created using our unique die-cuts.

Contact QPuzzles to discuss creating your own branded puzzle for your business.