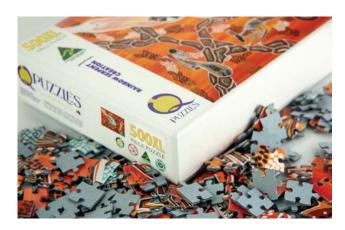

White-label puzzles are an attractive add-on to novelty stores, internally branded products, or company giveaways, gifts, and prizes.

Our puzzles are available in 25 / 49 / 70 / 120 / 121 / 260 / 500 / 506 / 510XL / 500XL / 750 / 900 / 902 / 1000 / 1000XL pieces and are created using our unique die-cuts.

Our puzzles are available in 25 / 49 / 70 / 120 / 121 / 260 / 500 / 506 / 510XL / 500XL / 750 / 900 / 902 / 1000 / 1000XL pieces and are created using our unique die-cuts.

Contact QPuzzles to discuss creating your own branded puzzle for your business.