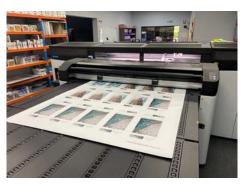

The main component of our puzzles is a specialty puzzle-line board made of the highest quality material. This board is designed to remain rigid after cutting, generate minimal dust, and is certified by FSC, a trusted sustainability and providence certification.

Additionally, it is deemed food-safe, eco-friendly, forest-friendly, and completely recyclable.

The PVA glues we use in our production to mount the printable paper onto our puzzle board are waterbased. Our latex inks are water-based and do not contain hazardous air pollutants. They are non-flammable, non-combustible, and free from PVC and Nickel.

We exclusively utilise genuine Hewlett Packard Latex inks in the production of our puzzles, which are certified with various eco/recyclable/green certifications, including FSC, UL Ecologo, UL Greenguard Gold, Eco Passport by Oeko-Tex, AgBB, USGBC Leed Program, SGP, and Japan Eco Mark.