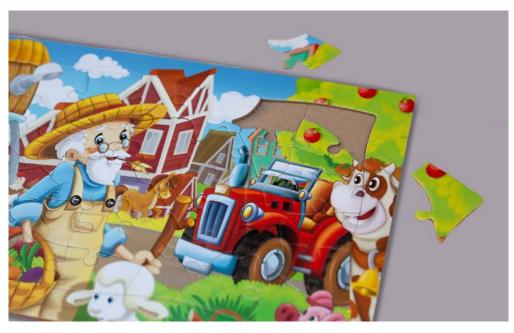

# **TRAY**PUZZLES

RATIO: 7:5 ACTUAL FINISHED SIZE: 337 (W) x 242 (H)

Framed tray puzzles are designed for young children, with large pieces usually with some form of education or fun theme. Our tray puzzles are easily done and made with eco-friendly materials.

The frame helps people see where the puzzle pieces should be placed, allowing them to fit securely within the frame, making it an excellent travel activity. These puzzles can also be assembled without the puzzle board tray for more of a challenge.

# **SMALL**BOX RANGE

SMALL BOX SIZE: 160mm(W) x 160mm(D) x 45mm(H)

These puzzle sizes feature larger pieces that are designed with beginners and children in mind. But can be enjoyed by anyone of any age and skillset.