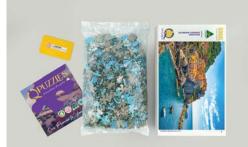

The biodegradation is verified by ASTM D5511, and biodegradability is verified by Global Green Tag. The tape is manufactured in Melbourne, Australia.

For our puzzles, we use a very sturdy, premium quality two-piece rigid white box, similar in construction to that used for an iPad, for example.

Our puzzle pieces are sealed in food-grade extruded plastic formed into a sealed bag to hold the puzzle pieces safely. The shrink-wrap film is manufactured in Israel and specifically designed for food packaging. We use a light film to reduce wastage and the energy required to shrink the film around the puzzle box.