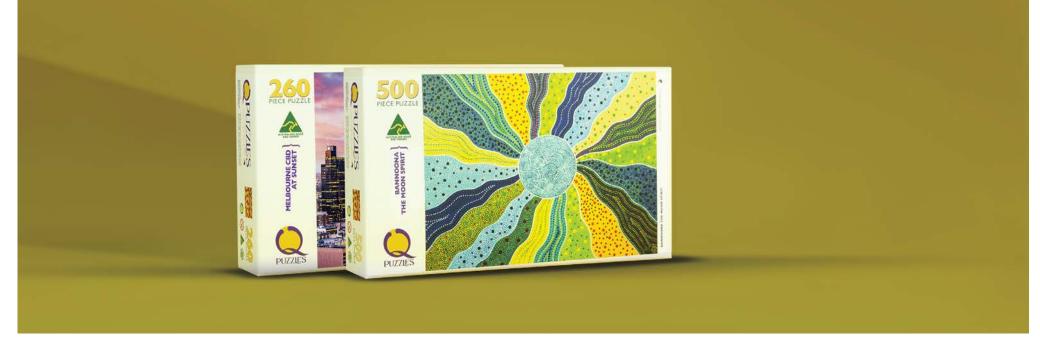

### **Panoramic:**

260 PCS 2: | RATIO 500 x 250 mm

260 PCS 2.7:1 RATIO 660 x 230 mm **510** PCS **2:1** RATIO 660 x 340 mm

**525 PCS 2.7:1** RATIO

940 x 350

mm

902 PCS 2:1 RATIO 920 x 460 mm

1000 PCS
2.7:1 RATIO
940 x 350
mm

## MEDIUM BOX RANGE

MEDIUM BOX SIZE: 270mm(W) x 160mm(D) x 50mm(H)

The 260, 500 & 506 piece puzzle sizes in our medium box range are designed for intermediate puzzlers or those that look for and enjoy a slight challenge.