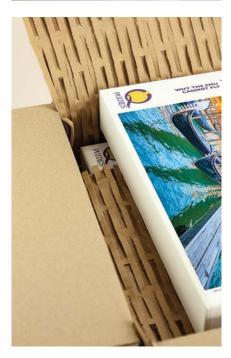

The biodegradation is verified by ASTM D5511, and biodegradability is verified by Global Green Tag. The tape is manufactured in Melbourne, Australia.

For our puzzles, we use a very sturdy, premium quality two-piece rigid white box, similar in construction to that used for an iPad, for example.

The boxes are made with 1400gsm grey board and wrapped with 150gsm Sovereign Silk white matte paper.

This rigid box protects the puzzle and ensures that it will last well into the future for the end user. These rigid boxes are designed to fit easily into an Australia Post bag for mailing to clients/customers, reducing delivery costs and required storage. They are also fully recyclable.