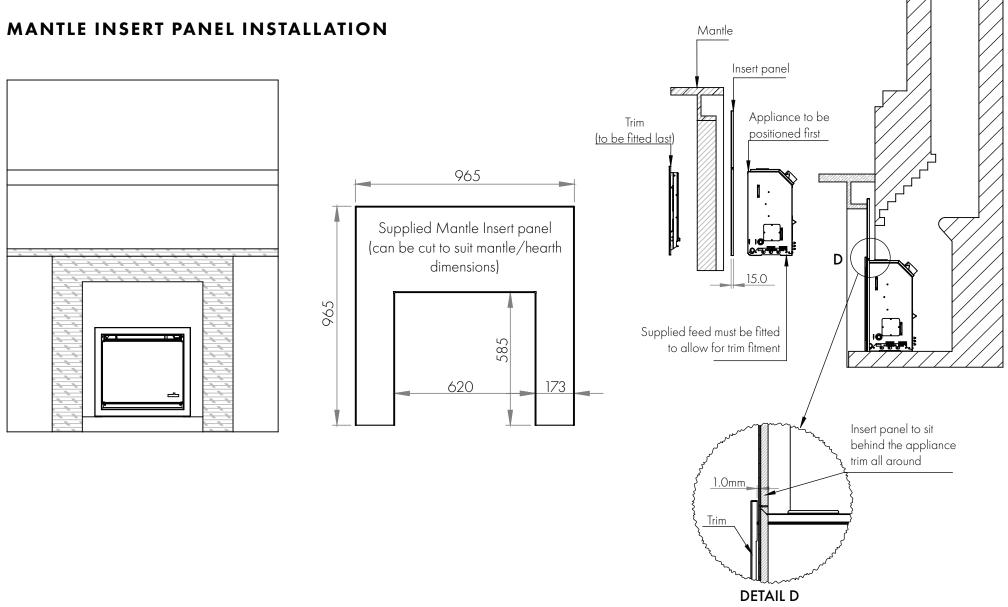

#### INSPIRE CLASSIC 600

The Inspire Classic 600 is a perfect solution to fill an existing fireplace cavity. Designed using the popular Inspire functionality and features, in particular the repositioning of the fan motor to the rear of the unit for a quieter performance and with a slimmer trim providing a significantly larger viewing area to capture the flames. The option of the infill panel creates a clean finish to any cavity installation.

#### MINIMUM FRAME OUT DIMENSIONS

VISIT WWW.REALFLAME.COM.AU FOR MORE INFORMATION. REFER TO THE MANUAL FOR MOST UP TO DATE TECHNICAL INFORMATION.