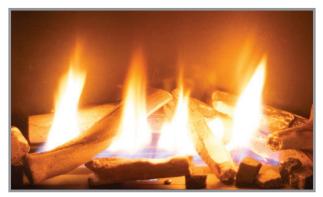

#### **Australian Made**

Australian Made in our Melbourne facility, the Inspire Classic 600 has two media options to choose from, the driftwood or the all new snowgum. The new Snowgum media draws inspiration from the Victoria Highlands, derived from natural elements capturing the red, white and brown colours tones from the acutal snowgum tree.

### MEDIA OPTIONS

DRIFTWOOD

SNOW GUM