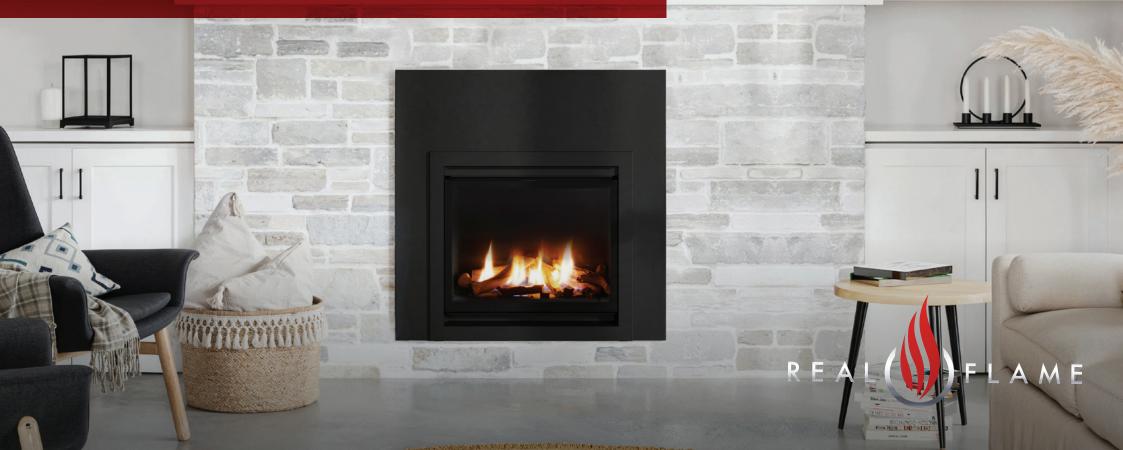

#### INSPIRE CLASSIC 600

The Inspire Classic 600 is a perfect solution to fill an existing fireplace cavity. Designed using the popular Inspire functionality and features, in particular the repositioning of the fan motor to the rear of the unit for a quieter performance and with a slimmer trim providing a significantly larger viewing area to capture the flames. The option of the infill panel creates a clean finish to any cavity installation.

#### Keeping you warm

Operating on Natural Gas and LPG, the High Efficiency heater is equipped with the versatile power balanced flue technology, enabling installation of the fireplace to be straightforward. With a star rating up to 4.3 and maximised heating performance of 70m<sup>2</sup> the heater is designed to efficiently keep those winter nights at bay.

#### **Australian Made**

Australian Made in our Melbourne facility, the Inspire Classic 600 has two media options to choose from, the driftwood or the all new snowgum. The new Snowgum media draws inspiration from the Victoria Highlands, derived from natural elements capturing the red, white and brown colours tones from the acutal snowgum tree.