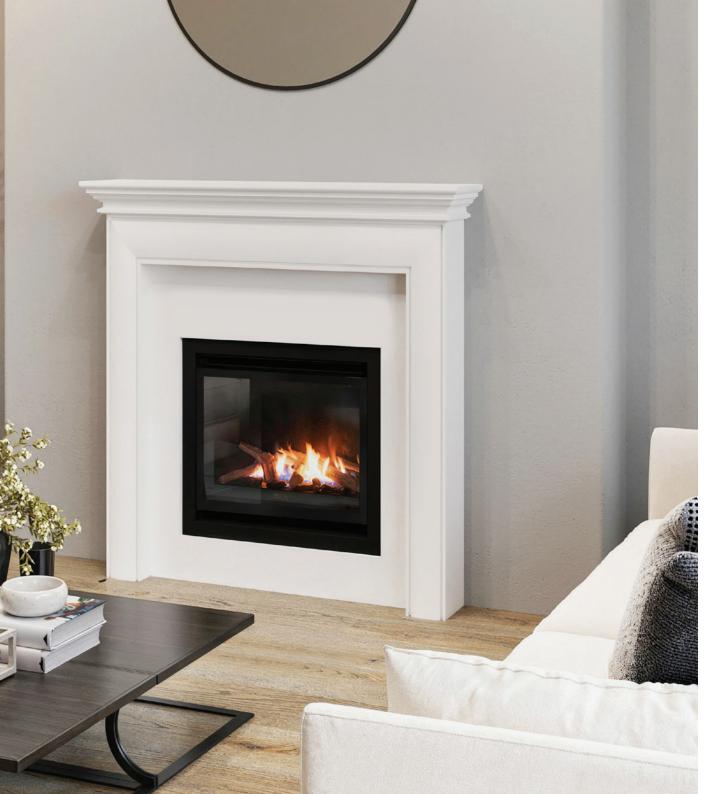

#### INSPIRE CLASSIC 600

The Inspire Classic 600 is a perfect solution to fill an existing fireplace cavity. Designed using the popular Inspire functionality and features, in particular the repositioning of the fan motor to the rear of the unit for a quieter performance and with a slimmer trim providing a significantly larger viewing area to capture the flames. The option of the infill panel creates a clean finish to any cavity installation.

#### Keeping you warm

Operating on Natural Gas and LPG, the High Efficiency heater is equipped with the versatile power balanced flue technology, enabling installation of the fireplace to be straightforward. With a star rating up to 4.3 and maximised heating performance of 70m<sup>2</sup> the heater is designed to efficiently keep those winter nights at bay.