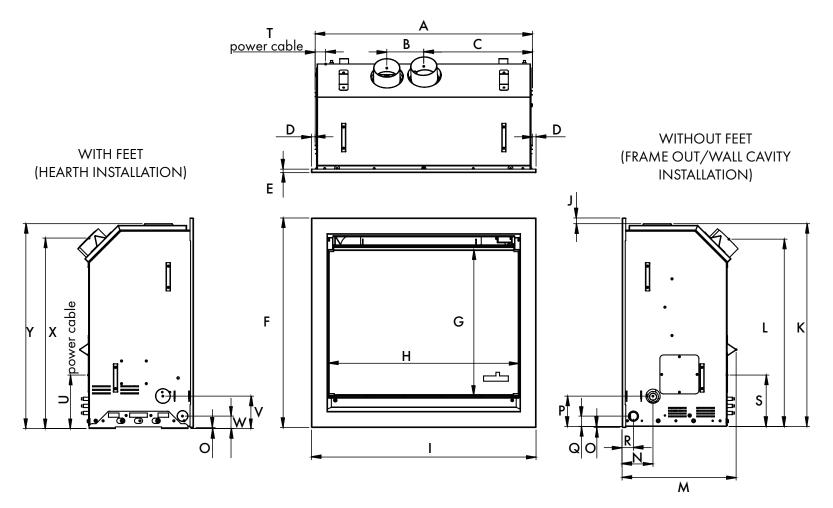

## UNIT DIMENSIONS

| MODEL       | А   | В   | С   | D    | E  | F   | G   | Н   | I   | J  | K   | L   | М   |
|-------------|-----|-----|-----|------|----|-----|-----|-----|-----|----|-----|-----|-----|
| Classic 600 | 614 | 105 | 307 | 10.5 | 10 | 592 | 411 | 538 | 635 | 16 | 573 | 529 | 322 |
|             | N   | 0   | Р   | Q    | R  | S   | Т   | U   | V   | W  | Х   | Y   |     |
|             | 87  | 3   | 86  | 29   | 32 | 145 | 39  | 151 | 92  | 35 | 538 | 579 |     |

**NOTE** Use suitable support base, plywood or similar.

VISIT WWW.REALFLAME.COM.AU FOR MORE INFORMATION. REFER TO THE MANUAL FOR MOST UP TO DATE TECHNICAL INFORMATION.