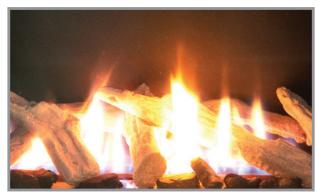

#### **Australian Made**

Australian Made in our Melbourne facility, the Inspire Classic 600 has two media options to choose from, the driftwood or the all new snowgum. The new Snowgum media draws inspiration from the Victoria Highlands, derived from natural elements capturing the red, white and brown colours tones from the acutal snowgum tree.

### MEDIA OPTIONS

DRIFTWOOD

SNOW GUM