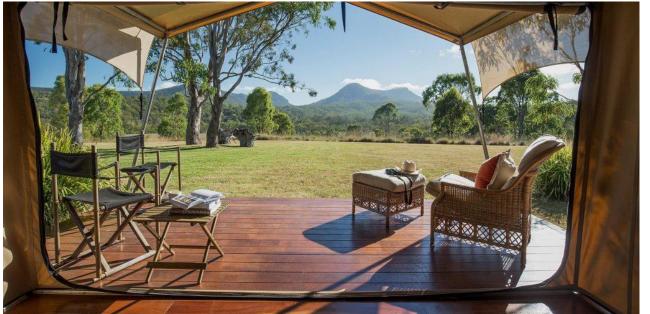

Optional bathroom – full PVC walls/ceiling in wet area

Bedroom w/glass sliding door (optional), commercial grade internal flooring

Composite decking and sub frames

VJ wall panels

Hidden frames to house conduit/electrical wiring