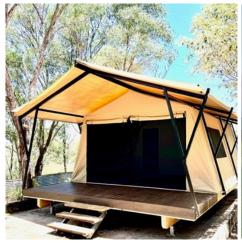

Australian Made Eco Tents Manufactured in Brisbane

Alloy frame (powder-coated) & dual layer roof system

Optional timber wall with separate bathroom (L) & kitchenette/storeroom (R)

PVC lined base protects canvas against ground moisture

Commercial grade insect screens & zips

Introducing..."The Daintree!" Fully engineered and rated to Australian conditions

**Great Australian Glamping Tents**