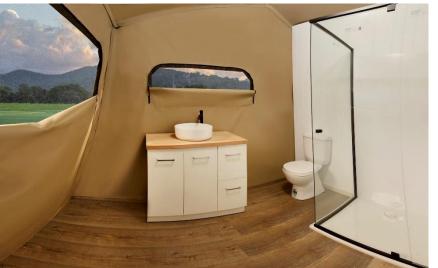

Optional bathroom – full PVC walls/ceiling in wet area

Bedroom w/glass sliding door (optional), commercial grade internal flooring

Composite decking and sub frames

VJ wall panels

Hidden frames to house conduit/electrical wiring