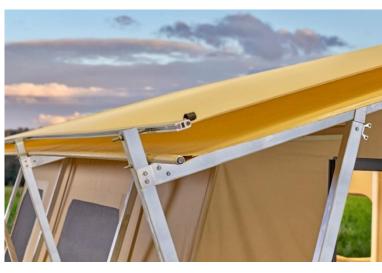

Australian Made Eco Tents Manufactured in Brisbane

Alloy frame (powder-coated) & dual layer roof system

Optional timber wall with separate bathroom (L) & kitchenette/storeroom (R)

PVC lined base protects canvas against ground moisture