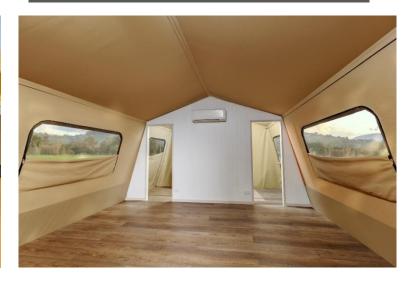

Optional bathroom – full PVC walls/ceiling in wet area

Bedroom w/glass sliding door (optional), commercial grade internal flooring

Composite decking and sub frames

VJ wall panels

Hidden frames to house conduit/electrical wiring