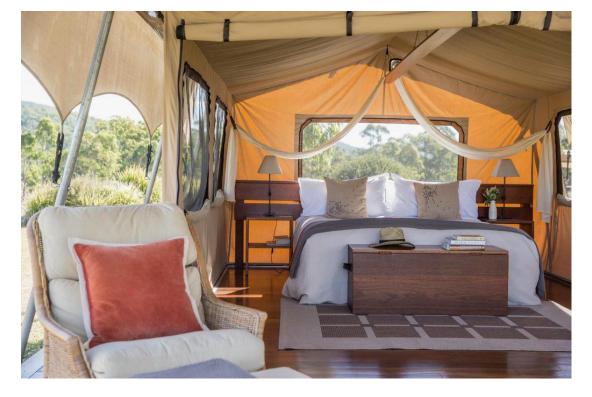

Optional bathroom – full PVC walls/ceiling in wet area

Bedroom w/glass sliding door (optional), commercial grade internal flooring

Composite decking and sub frames

VJ wall panels

Hidden frames to house conduit/electrical wiring