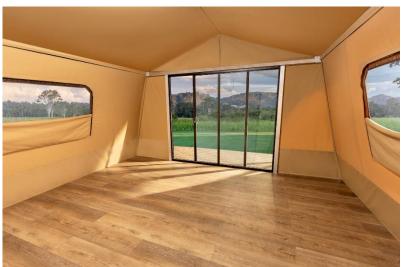

Optional bathroom – full PVC walls/ceiling in wet area

Bedroom w/glass sliding door (optional), commercial grade internal flooring

Composite decking and sub frames

VJ wall panels

Hidden frames to house conduit/electrical wiring