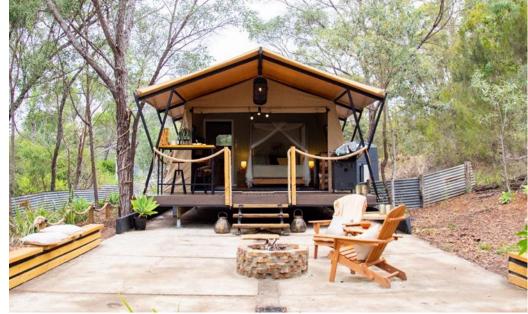

Australian Made Eco Tents Manufactured in Brisbane

Alloy frame (powder-coated) & dual layer roof system

Optional timber wall with separate bathroom (L) & kitchenette/storeroom (R)

PVC lined base protects canvas against ground moisture

Commercial grade insect screens & zips

Introducing..."The Daintree!" Fully engineered and rated to Australian conditions

**Great Australian Glamping Tents**