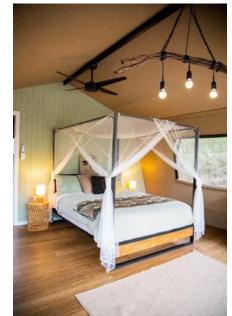

Australian Made Eco Tents Manufactured in Brisbane

Alloy frame (powder-coated) & dual layer roof system

Optional timber wall with separate bathroom (L) & kitchenette/storeroom (R)

PVC lined base protects canvas against ground moisture

Optional bathroom – full PVC walls/ceiling in wet area

Bedroom w/glass sliding door (optional), commercial grade internal flooring

Composite decking and sub frames

VJ wall panels

Hidden frames to house conduit/electrical wiring