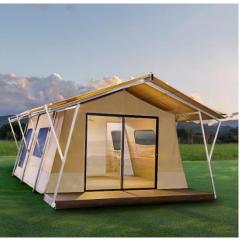

Australian Made Eco Tents Manufactured in Brisbane

Alloy frame (powder-coated) & dual layer roof system

Optional timber wall with separate bathroom (L) & kitchenette/storeroom (R)

PVC lined base protects canvas against ground moisture

Commercial grade insect screens & zips

Introducing..."The Daintree!" Fully engineered and rated to Australian conditions

**Great Australian Glamping Tents**