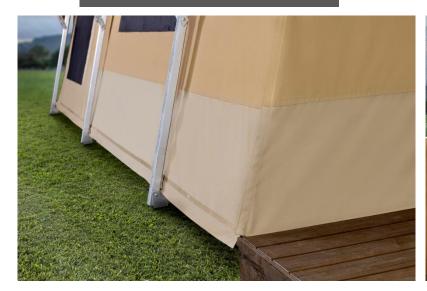

Australian Made Eco Tents Manufactured in Brisbane

Alloy frame (powder-coated) & dual layer roof system

Optional timber wall with separate bathroom (L) & kitchenette/storeroom (R)

PVC lined base protects canvas against ground moisture