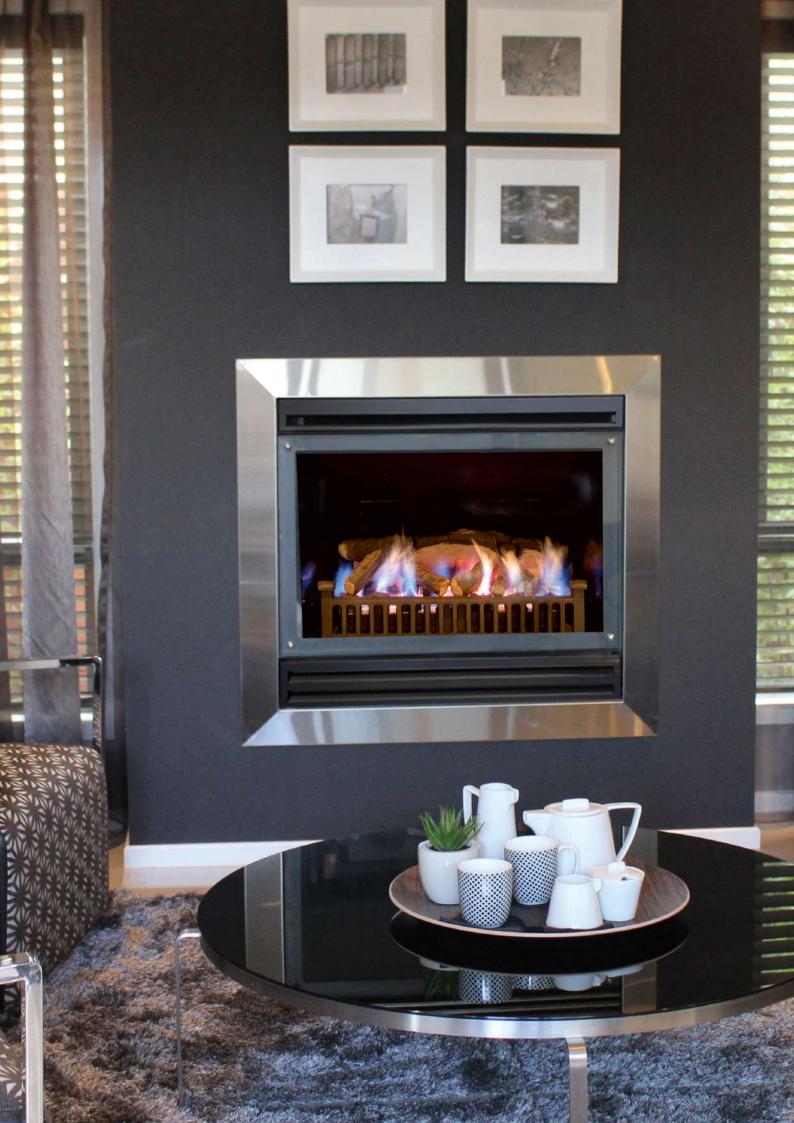

## ELEGANT AND EFFICIENT

Our Captiva 600 and 900 high-efficiency glass fronted fireplaces provide an impressive large-scale fire with exceptional heating capacities. Thanks to its balanced flue direct vent technology, this is an ideal fireplace for large rooms or situations where conventional flue methods are not possible. The Captiva is one of the most efficient gas fireplaces on the market. It is both a practical and stunning heating solution for any home.

Balanced flue

New application

Natural gas or LPG

Up to 4.5 star efficiency

Full remote control function

Pebbles or Coals and Logs

Traditional or contemporary

Double glazed space heater