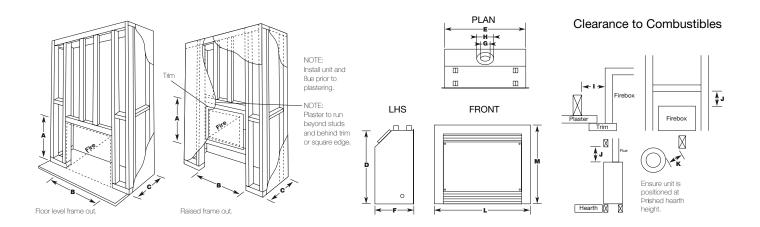

## CAPTIVA

|     |   | АВ  |     | CD  |     | EF  |     | GH  |     | IJ |     | KL |      | М   | NG<br>Mj/h | LP<br>Mj/h | KW<br>OUTPUT | STAR<br>RATING | GPO<br>REQ'D | VENTILATION  |
|-----|---|-----|-----|-----|-----|-----|-----|-----|-----|----|-----|----|------|-----|------------|------------|--------------|----------------|--------------|--------------|
| 600 | 8 | 890 | 690 | 475 | 785 | 580 | 380 | 100 | 180 | 50 | 100 | 50 | 790  | 840 | 26         | 26         | 5.89         | 4.50           | YES          | NOT REQUIRED |
| 900 | 8 | 890 | 970 | 475 | 780 | 860 | 410 | 100 | 180 | 50 | 100 | 50 | 1020 | 840 | 30         | 30         | 6.93         | 4.06           | YES          | NOT REQUIRED |

|             | AB   |     | CD   |     |
|-------------|------|-----|------|-----|
| CAPTIVA 600 | 790  | 930 | 790  | 840 |
| CAPTIVA 900 | 1020 | 930 | 1020 | 840 |

All measurements in millimetres (mm)