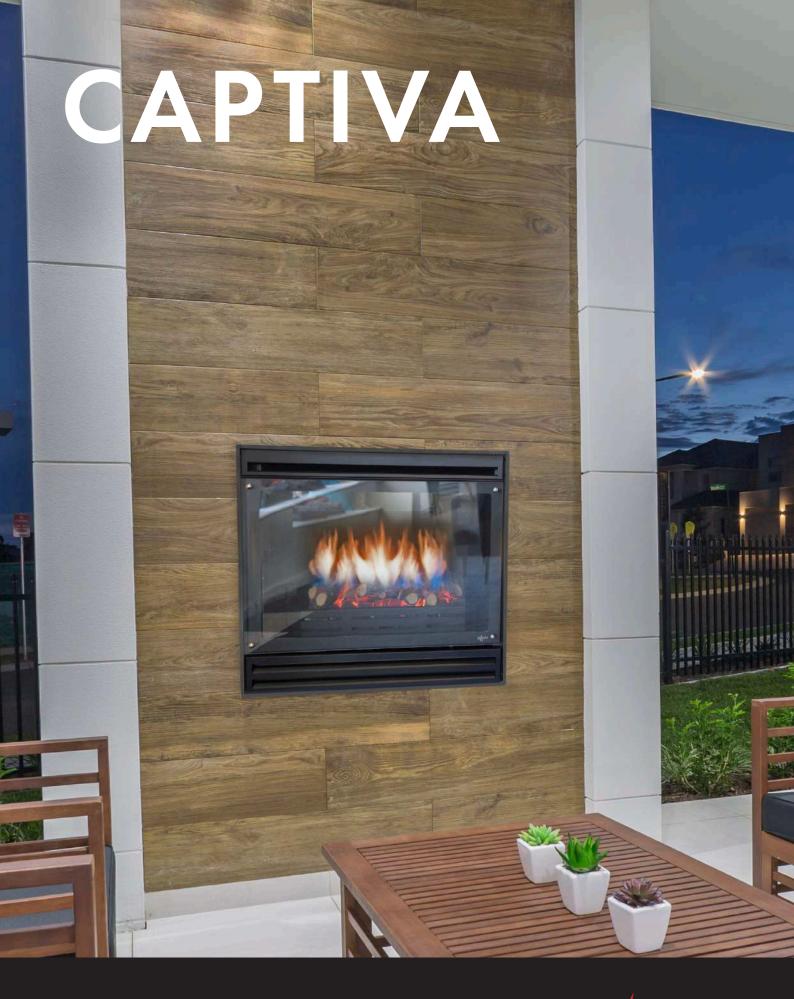

## CAPTIVA

600 | 900

## ELEGANT AND EFFICIENT

Our Captiva 600 and 900 high-efficiency glass fronted fireplaces provide an impressive large-scale fire with exceptional heating capacities. Thanks to its balanced flue direct vent technology, this is an ideal fireplace for large rooms or situations where conventional flue methods are not possible. The Captiva is one of the most efficient gas fireplaces on the market. It is both a practical and stunning heating solution for any home.