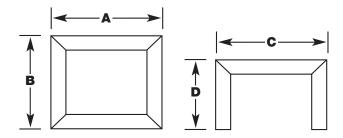

## CAPTIVA

|     |   | АВ  |     | CD  |     | EF  |     | GH  |     | IJ |     | KL |      | М   | NG<br>Mj/h | LP<br>Mj/h | KW<br>OUTPUT | STAR<br>RATING | GPO<br>REQ'D | VENTILATION  |
|-----|---|-----|-----|-----|-----|-----|-----|-----|-----|----|-----|----|------|-----|------------|------------|--------------|----------------|--------------|--------------|
| 600 | 8 | 890 | 690 | 475 | 785 | 580 | 380 | 100 | 180 | 50 | 100 | 50 | 790  | 840 | 26         | 26         | 5.89         | 4.50           | YES          | NOT REQUIRED |
| 900 | 8 | 890 | 970 | 475 | 780 | 860 | 410 | 100 | 180 | 50 | 100 | 50 | 1020 | 840 | 30         | 30         | 6.93         | 4.06           | YES          | NOT REQUIRED |

|             | AB   |     | CD   |     |
|-------------|------|-----|------|-----|
| CAPTIVA 600 | 790  | 930 | 790  | 840 |
| CAPTIVA 900 | 1020 | 930 | 1020 | 840 |

All measurements in millimetres (mm)