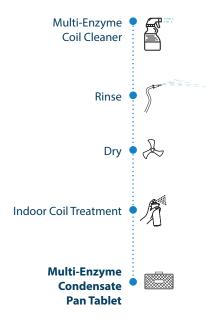

> For best practice and optimal result - pair with Multi **Enzyme Coil Cleaner & Indoor Coil Treatment as below**<sup>i</sup>:

The **AerisGuard™** Multi-**Enzyme Condensate Pan Tablet** is an advanced multi-functional composition containing specifically selected enzymes & biocides to minimise biofilm formation in condensate drain pans and drain lines. Safe and effective removal and prevention of biofilm minimises the risk of blockages and condensate overflow. This minimises the risk of property damage.