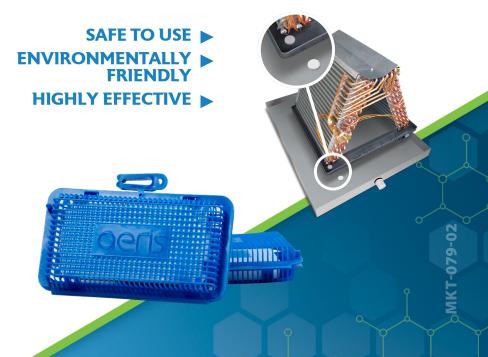

**PRODUCT OVERVIEW** 

The **AerisGuard™** Multi-**Enzyme Condensate Pan Tablet** is contained in a unique cage, which has been engineered to ensure that it can be located in the most effective position in the condensate tray.