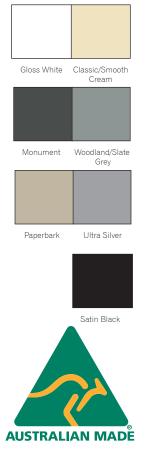

## STANDARD COLOURS

|                                   | Window Screens                                                                                       | Security Doors/Sliders                                                                                                             | Barrier Doors/Sliders                                                                                                              |
|-----------------------------------|------------------------------------------------------------------------------------------------------|------------------------------------------------------------------------------------------------------------------------------------|------------------------------------------------------------------------------------------------------------------------------------|
| Meets all Australian<br>Standards | Yes                                                                                                  | Yes                                                                                                                                | Yes                                                                                                                                |
| Warranty                          | 15 Years                                                                                             | 15 Years                                                                                                                           | 15 Years                                                                                                                           |
| Minimum Width                     | 250mm                                                                                                | 650mm                                                                                                                              | 650mm                                                                                                                              |
| Maximum Width                     | 1550mm                                                                                               | 1550mm                                                                                                                             | 1550mm                                                                                                                             |
| Vinimum Height                    | 650mm                                                                                                | 1750mm                                                                                                                             | 1750mm                                                                                                                             |
| Maximum Height                    | 3050mm                                                                                               | 3050mm                                                                                                                             | 3050mm                                                                                                                             |
| Frame Size                        | 9mm or 11mm                                                                                          | 19mm                                                                                                                               | 19mm                                                                                                                               |
| vlesh                             | 316 Stainless Steel (Black)                                                                          | 316 Stainless Steel (Black)                                                                                                        | 316 Stainless Steel (Black)                                                                                                        |
| Standard Frame<br>Colours         | Classic Cream, Gloss<br>White, Monument, Paper-<br>bark, Satin Black, Ultra<br>Silver, Woodland Grey | Classic Cream, Gloss White, Monument,<br>Paperbark, Satin Black, Ultra Silver, Wood-<br>land Grey                                  | Classic Cream, Gloss White, Monument,<br>Paperbark, Satin Black, Ultra Silver,<br>Woodland Grey                                    |
| Custom Colours<br>Available       | Yes                                                                                                  | Yes                                                                                                                                | Yes                                                                                                                                |
| Comes standard with               | Self Tapping Trilobe<br>10 Gauge/25mm Security<br>Screws                                             | Doors - Triple Locks and Bug Strip<br>Hinged Doors - Door Closer and Stop Bead<br>Sliders - Female Interlock and Rollers           | Doors -Single Locks and Bug Strip<br>Hinged Doors - Door Closer and Stop<br>Bead<br>Sliders - Female Interlock and Rollers         |
| Bug Strip Colour                  | N/A                                                                                                  | Black                                                                                                                              | Black                                                                                                                              |
| Female Interlock<br>Colour        | N/A                                                                                                  | Black                                                                                                                              | Black                                                                                                                              |
| Slider Receiver<br>Channel        | N/A                                                                                                  | This will be provided 50mm longer than the sliding door height                                                                     | This will be provided 50mm longer than the sliding door height                                                                     |
| Lock Height                       | N/A                                                                                                  | This height is from the bottom of the door to the bottom of the lock body                                                          | This height is from the bottom of the door to the bottom of the lock body                                                          |
| Other Information                 |                                                                                                      | Please provide information from the outside<br>of the doorway looking in<br>The normal door swing for a hinged door is<br>outwards | Please provide information from the<br>outside of the doorway looking in<br>The normal door swing for a hinged door<br>is outwards |