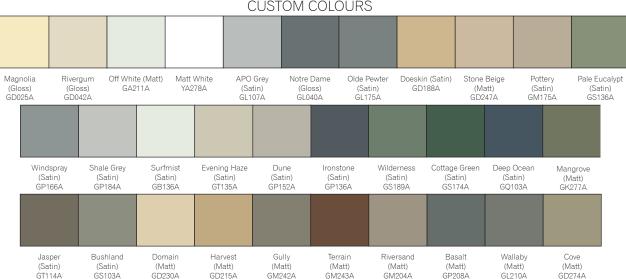

## CUSTOM COLOURS

|                                   | Window Screens                                                                                       | Security Doors/Sliders                                                                                                             | Barrier Doors/Sliders                                                                                                              |
|-----------------------------------|------------------------------------------------------------------------------------------------------|------------------------------------------------------------------------------------------------------------------------------------|------------------------------------------------------------------------------------------------------------------------------------|
| Meets all Australian<br>Standards | Yes                                                                                                  | Yes                                                                                                                                | Yes                                                                                                                                |
| Warranty                          | 15 Years                                                                                             | 15 Years                                                                                                                           | 15 Years                                                                                                                           |
| Minimum Width                     | 250mm                                                                                                | 650mm                                                                                                                              | 650mm                                                                                                                              |
| Maximum Width                     | 1550mm                                                                                               | 1550mm                                                                                                                             | 1550mm                                                                                                                             |
| Vinimum Height                    | 650mm                                                                                                | 1750mm                                                                                                                             | 1750mm                                                                                                                             |
| Maximum Height                    | 3050mm                                                                                               | 3050mm                                                                                                                             | 3050mm                                                                                                                             |
| Frame Size                        | 9mm or 11mm                                                                                          | 19mm                                                                                                                               | 19mm                                                                                                                               |
| vlesh                             | 316 Stainless Steel (Black)                                                                          | 316 Stainless Steel (Black)                                                                                                        | 316 Stainless Steel (Black)                                                                                                        |
| Standard Frame<br>Colours         | Classic Cream, Gloss<br>White, Monument, Paper-<br>bark, Satin Black, Ultra<br>Silver, Woodland Grey | Classic Cream, Gloss White, Monument,<br>Paperbark, Satin Black, Ultra Silver, Wood-<br>land Grey                                  | Classic Cream, Gloss White, Monument,<br>Paperbark, Satin Black, Ultra Silver,<br>Woodland Grey                                    |
| Custom Colours<br>Available       | Yes                                                                                                  | Yes                                                                                                                                | Yes                                                                                                                                |
| Comes standard with               | Self Tapping Trilobe<br>10 Gauge/25mm Security<br>Screws                                             | Doors - Triple Locks and Bug Strip<br>Hinged Doors - Door Closer and Stop Bead<br>Sliders - Female Interlock and Rollers           | Doors -Single Locks and Bug Strip<br>Hinged Doors - Door Closer and Stop<br>Bead<br>Sliders - Female Interlock and Rollers         |
| Bug Strip Colour                  | N/A                                                                                                  | Black                                                                                                                              | Black                                                                                                                              |
| Female Interlock<br>Colour        | N/A                                                                                                  | Black                                                                                                                              | Black                                                                                                                              |
| Slider Receiver<br>Channel        | N/A                                                                                                  | This will be provided 50mm longer than the sliding door height                                                                     | This will be provided 50mm longer than the sliding door height                                                                     |
| Lock Height                       | N/A                                                                                                  | This height is from the bottom of the door to the bottom of the lock body                                                          | This height is from the bottom of the door to the bottom of the lock body                                                          |
| Other Information                 |                                                                                                      | Please provide information from the outside<br>of the doorway looking in<br>The normal door swing for a hinged door is<br>outwards | Please provide information from the<br>outside of the doorway looking in<br>The normal door swing for a hinged door<br>is outwards |