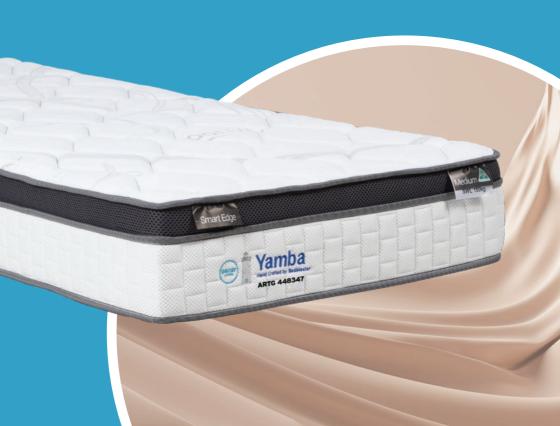

## Yamba Mattress

- A homecare mattress that looks like a 'normal' mattress.
- Lower Transfer height 22cm.
- Improved adjustable bed mattress profiling helps reduce backrest shear and friction.
- Regular and custom sizes available.

## **Yamba**Mattress

Australian Made Oscar Yamba mattress is available in three feels, Soft, Medium and Firm. All feels include Joyce HydroFlex®tested by RMIT University to show the following benefits:

Super soft foam gives the quilting depth and a soft luxurious feel.

HygroFlex® foam layer provides superb body contouring and pressure redistribution.

Premium high density foam layers determine the feel, enhance comfort, and provide excellent support.

Foundation layer is designed to help prevent users 'bottoming out' onto the bed base.

ARTG#448347 – Manufactured using premium Australian made Joyce Foams which have low VOC content. – achieving Oeko-Texz Standard 100 Certification – Global Green Tag / GECA Certified – 10-year Manufacturer's Guarantee.