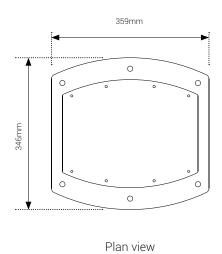

#### **Technical Details**

| Housing frame               | Stainless steel                                           |
|-----------------------------|-----------------------------------------------------------|
| Housing unit                | Anodised aluminium                                        |
| Graphic panels              | Stainless steel                                           |
| Filter unit option          | Sub-micron or 5 micron                                    |
| Filter unit woking pressure | 10-125 psi (0.7-8.5 bar), non-shock                       |
| Water supply connection     | 1/2 inch supply line with 1/2 inch<br>Male BSP connection |
| Drainage                    | 40mm PVC                                                  |