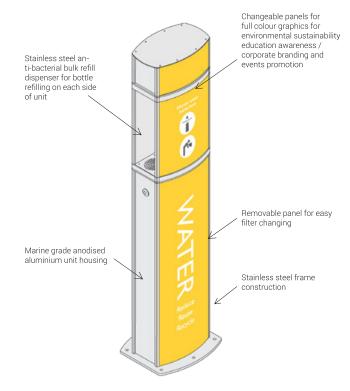

# The Aquafil Pulse Senior bottle refill station is a robust, economical solution designed specially for senior educational campuses and sports grounds.

The anti-bacterial bottle refill nozzles deliver clean, fresh drinking water, with the added option of an inbuilt filter. Customisable signage graphics on the exterior panels, combined with a vandal-resistant design, make the product an ideal solution for school campuses and public spaces.

#### **Product features**

- 1400mm height
- Two anti-bacterial bottle refill points
- Internal drainage, allowing for indoor or outdoor installation
- DDA-compliant wheelchairaccessible design
- Customisable graphic panels with anti-graffiti protection
- Removable panel for easy filter replacement
- Two year warranty\*

### Additional options

- · Optional inbuilt water filter
- Optional inbuilt water meter
- · Optional remote chiller
- Optional remote chiller with housing for outdoor installations