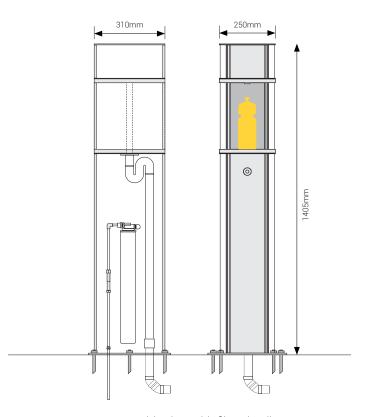

#### **Product features**

- 1400mm height
- Two anti-bacterial bottle refill points
- Internal drainage, allowing for indoor or outdoor installation
- DDA-compliant wheelchairaccessible design
- Customisable graphic panels with anti-graffiti protection
- Removable panel for easy filter replacement
- Two year warranty\*

<sup>\*</sup>Please refer to the Aquafil® Product Warranty for full terms and conditions

Front & Side view with filter detail