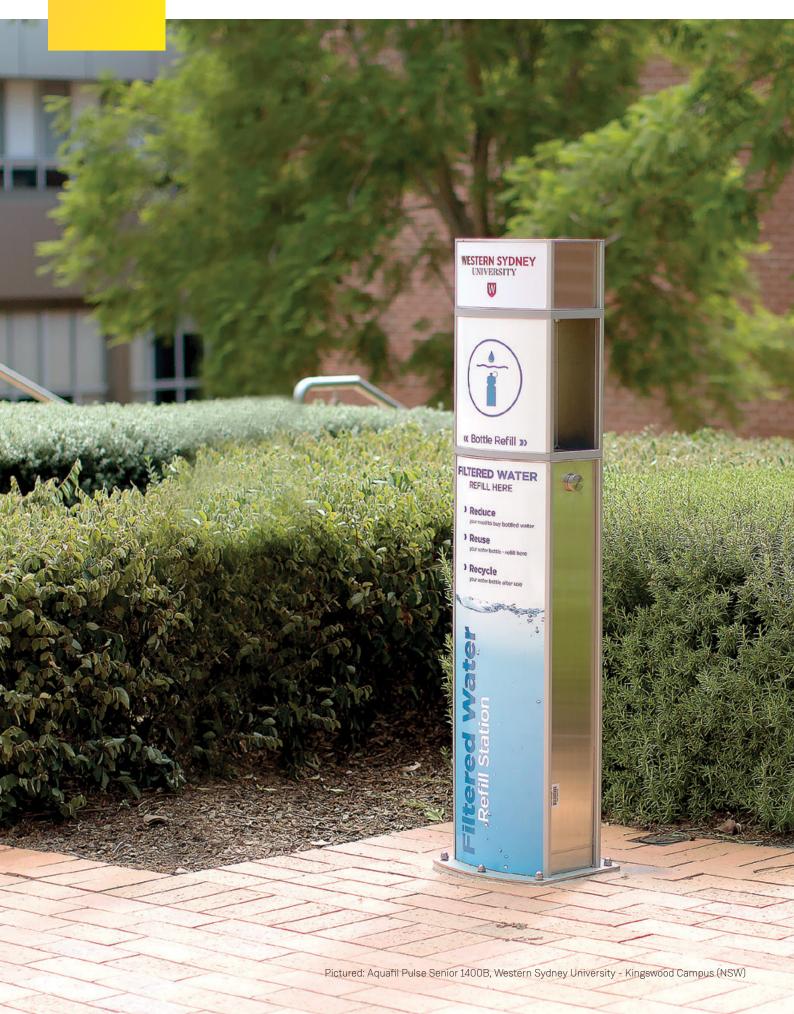

## Aquafil® Pulse Senior 1400B

Bottle refill station

Product code: AQ-PS1400B

# The Aquafil Pulse Senior bottle refill station is a robust, economical solution designed specially for senior educational campuses and sports grounds.

The anti-bacterial bottle refill nozzles deliver clean, fresh drinking water, with the added option of an inbuilt filter. Customisable signage graphics on the exterior panels, combined with a vandal-resistant design, make the product an ideal solution for school campuses and public spaces.

#### **Product features**

- 1400mm height
- Two anti-bacterial bottle refill points
- Internal drainage, allowing for indoor or outdoor installation
- DDA-compliant wheelchairaccessible design
- Customisable graphic panels with anti-graffiti protection
- Removable panel for easy filter replacement
- Two year warranty\*