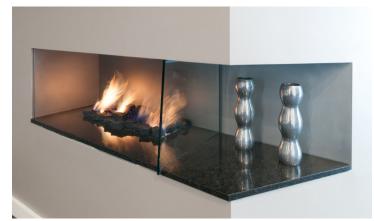

## Where function fuses with flair

The Hybrid fire is a stunning collaboration of the Pure Vision and Simplicity. It allows the designer to position the fire in corners with the solid side to the wall and glass side open to the room. A glass back can also be added to allow viewing from the room behind the fire creating a fantastic visual between two separate spaces.

Decorative

Contemporary

New Application

Electronic ignition

Glass back option

Natural gas or LPG

Pebble or Coals and Logs

Conventional or Power Flue