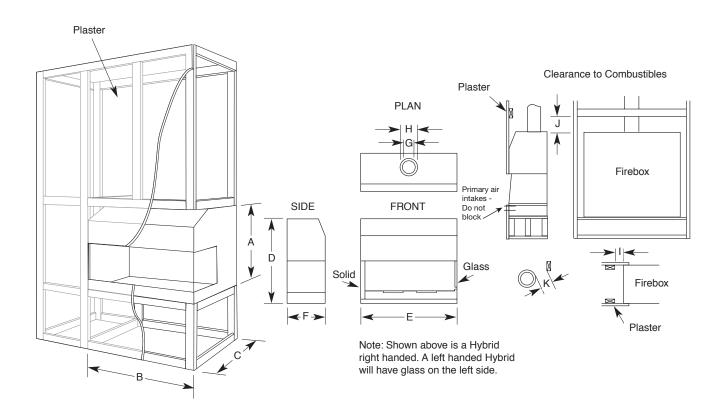

## HYBRID

|      | А    | В    | С   | D    | Е    | F   | G   | Н   | I  | J   | K  |
|------|------|------|-----|------|------|-----|-----|-----|----|-----|----|
| 850  | 1020 | 1000 | 475 | 920  | 950  | 450 | 200 | 250 | 25 | 100 | 25 |
| 1000 | 1020 | 1150 | 475 | 920  | 1100 | 450 | 250 | 300 | 25 | 100 | 25 |
| 1500 | 1100 | 1650 | 475 | 1000 | 1600 | 450 | 300 | 350 | 25 | 100 | 25 |
| 1800 | 1240 | 1950 | 475 | 1140 | 1900 | 450 | 300 | 350 | 25 | 100 | 25 |
| 3300 | 1240 | 3450 | 475 | 1140 | 3400 | 450 | 300 | 350 | 25 | 100 | 25 |