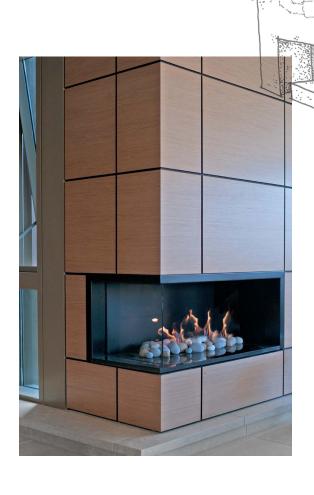

## Where function fuses with flair

The Hybrid fire is a stunning collaboration of the Pure Vision and Simplicity. It allows the designer to position the fire in corners with the solid side to the wall and glass side open to the room. A glass back can also be added to allow viewing from the room behind the fire creating a fantastic visual between two separate spaces.

Decorative

Contemporary

New Application

Electronic ignition

Glass back option

Natural gas or LPG

Pebble or Coals and Logs

Conventional or Power Flue