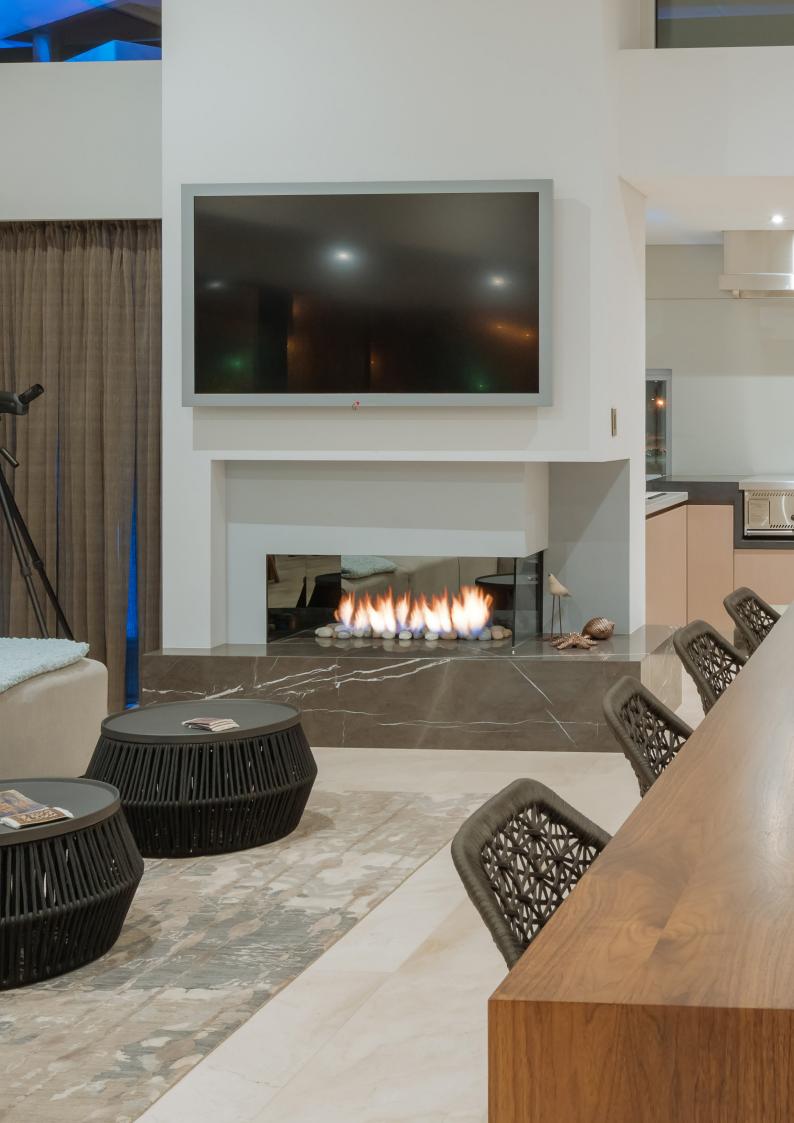

## Where function fuses with flair

The Hybrid fire is a stunning collaboration of the Pure Vision and Simplicity. It allows the designer to position the fire in corners with the solid side to the wall and glass side open to the room. A glass back can also be added to allow viewing from the room behind the fire creating a fantastic visual between two separate spaces.

Decorative

Contemporary

New Application

Electronic ignition

Glass back option

Natural gas or LPG

Pebble or Coals and Logs

Conventional or Power Flue