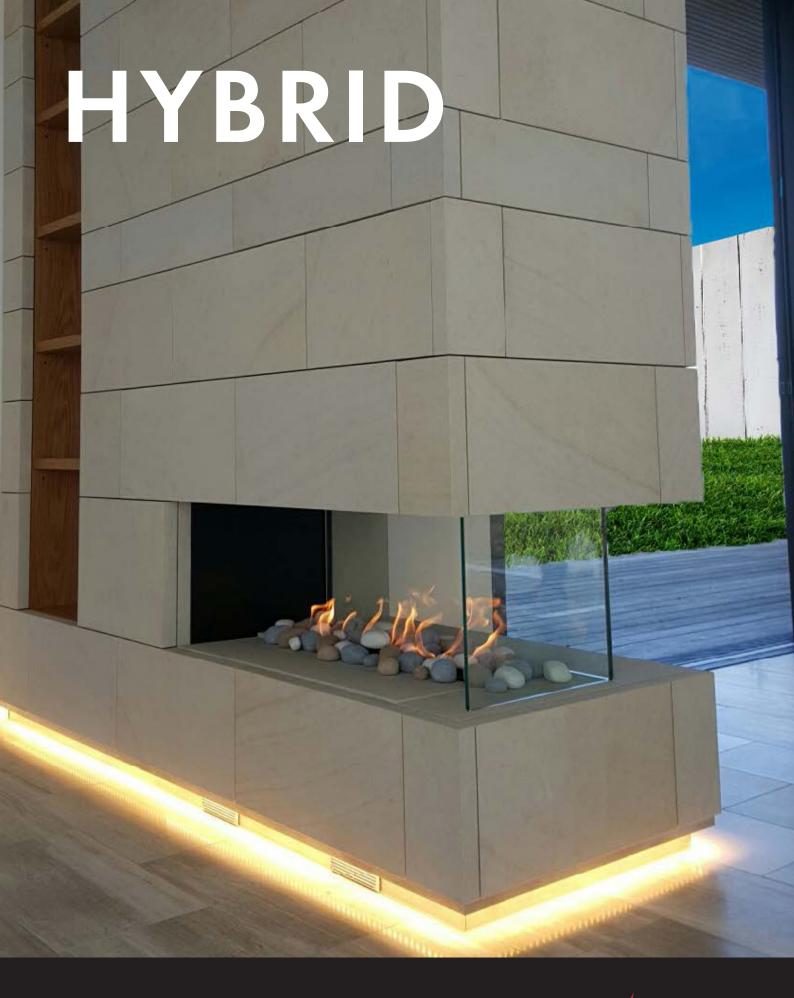

## HYBRID

850 | 1000 | 1500 | 1800 | 3300

## Where function fuses with flair

The Hybrid fire is a stunning collaboration of the Pure Vision and Simplicity. It allows the designer to position the fire in corners with the solid side to the wall and glass side open to the room. A glass back can also be added to allow viewing from the room behind the fire creating a fantastic visual between two separate spaces.

Decorative

Contemporary

New Application

Electronic ignition

Glass back option

Natural gas or LPG

Pebble or Coals and Logs

Conventional or Power Flue