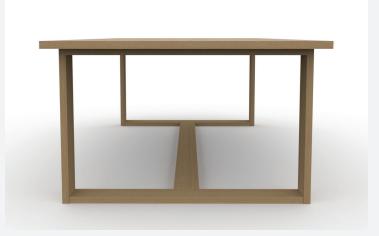

## **Ascham**

The Ascham series of tables has been designed for lightness of visual presentation without any reduction in actual physical strength. This has been achieved by moving the side rails of traditional tables out of sight under the top, which has the added benefit of giving more knee space for diners. This contemporary approach, and the unique enclosed end frame feature extends to occasional tables in the range, and can be further tailored to individual tastes with any one of an extensive range of polish colours.

## **SPECIFICATIONS**

Features Top is 25mm panels with quarter cut European

Beech veneer faces and solid timber edging, on a solid timber frame of Australian Ash, stained to beech colour and polished with 2 pac lacquer for durability. Longitudinal timber support rails under

dining table tops prevent distortion.

Options Dining Table

Coffee Table

Side Table

Warranty 10 years