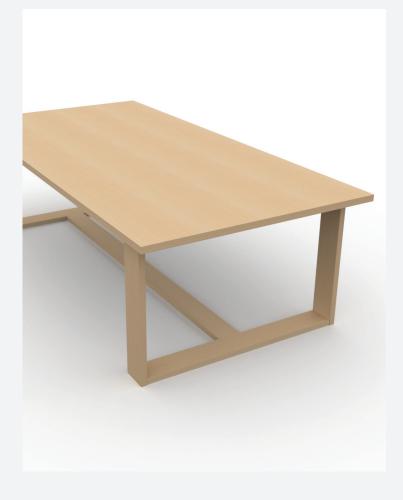

## **Ascham**

The Ascham series of tables has been designed for lightness of visual presentation without any reduction in actual physical strength. This has been achieved by moving the side rails of traditional tables out of sight under the top, which has the added benefit of giving more knee space for diners. This contemporary approach, and the unique enclosed end frame feature extends to occasional tables in the range, and can be further tailored to individual tastes with any one of an extensive range of polish colours.

## **SPECIFICATIONS**

Features Top is 25mm panels with quarter cut European

Beech veneer faces and solid timber edging, on a solid timber frame of Australian Ash, stained to beech colour and polished with 2 pac lacquer for durability. Longitudinal timber support rails under