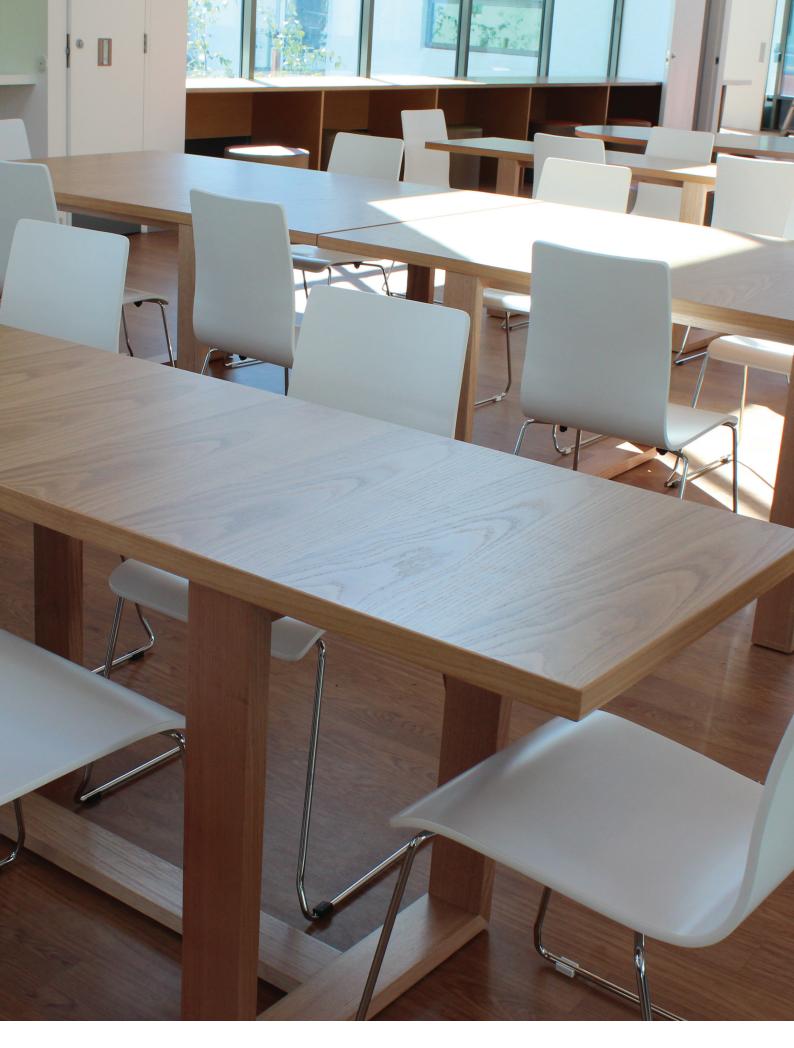

## **Ascham**

The Ascham series of tables has been designed for lightness of visual presentation without any reduction in actual physical strength. This has been achieved by moving the side rails of traditional tables out of sight under the top, which has the added benefit of giving more knee space for diners. This contemporary approach, and the unique enclosed end frame feature extends to occasional tables in the range, and can be further tailored to individual tastes with any one of an extensive range of polish colours.