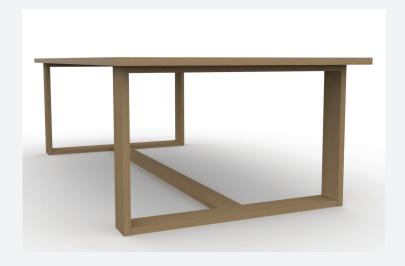

## **Ascham**

The Ascham series of tables has been designed for lightness of visual presentation without any reduction in actual physical strength. This has been achieved by moving the side rails of traditional tables out of sight under the top, which has the added benefit of giving more knee space for diners. This contemporary approach, and the unique enclosed end frame feature extends to occasional tables in the range, and can be further tailored to individual tastes with any one of an extensive range of polish colours.