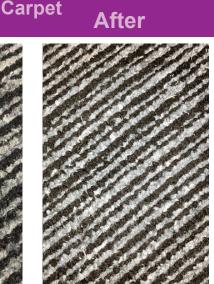

## **Fabrics**

- Most fabrics
- Use on any surface that usually tolerates water
- Works in cold or hot washes
- Carpet
- Upholstery
- **Paintbrushes**
- Avoid using on fabrics that are not colour-fast