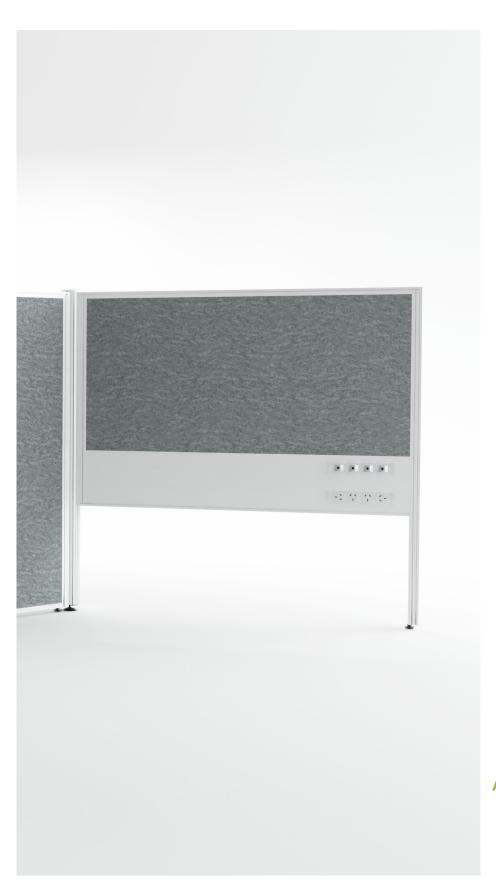

# / 35mm Screen System

A flexible workplace system, the Signature 35 offers a smart slim-line screen design, maximising form and function in the workplace. When paired with our desk specific bracketry it offers a full height, desk mounted or void screen solution. Being fully pinnable our Signature 35 completes the workspace. Available in custom choice of fabric & powder coat colours, your vision becomes our design.

#### **Specification Details**

- / Dimensions Custom Made
- / Width 400mm 2100mm W
- / Height 300mm 2100mm W
- / Extrusion 35mm
- / Profile: Flat Capping
- Material: Aluminium, Solid
   28mm Pinnable MDF Board,
   Water Based Glue
- / Capacity to fit 6mm, 7mm & 12mm Acoustic panel
- / **Powder-coat:** Standard Satin White, Satin Black and PSP

#### Warranty

/ 10 Year Warranty

- / Fabric as nominated by client
- / House fabric Laine Suzette
- / Void Screen (200 690)
- / Power Blade
- / Function Wall
- / Slotted Top Capping
- / Glazing
- / Acrylic Panels
- / Acoustic Rail Insert to accommodate 12mm Acoustic Panel
- / SSV Accessories
- / SSV ranges of brackets
- / Dulux Powder-coat colours