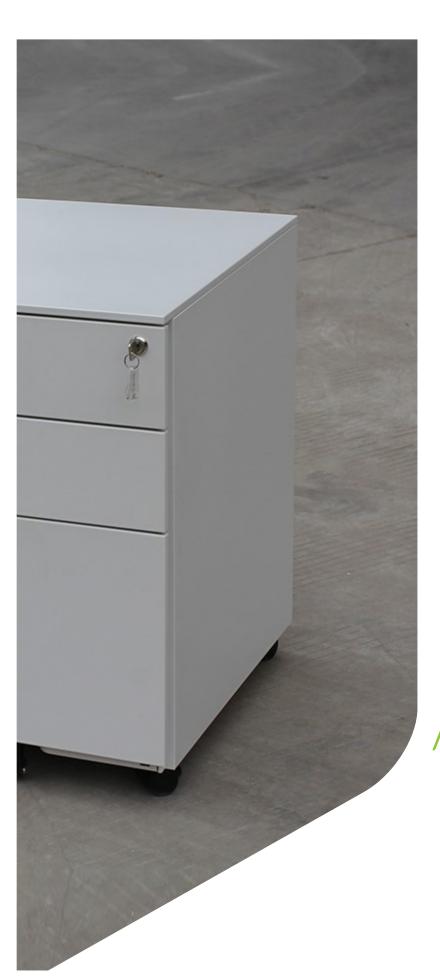

# Huey

# / Mobile Pedestal

Huey Mobile pedestal offers generous storage capacity to 40kgs, nylon casters with the front two lockable and a 5th wheel for anti - tilt stability.

Lockable - with master and change keys available.

#### **Dimensions**

- / Width 390mmW
- / Height 600mmH
- / Depth 525mmD
- / Material: Cold Rolled Steel Plate wall thickness 0.7mm
- / Powder-coat: Standard, White, Black and Silver

#### Warranty

/ 5 Year Warranty