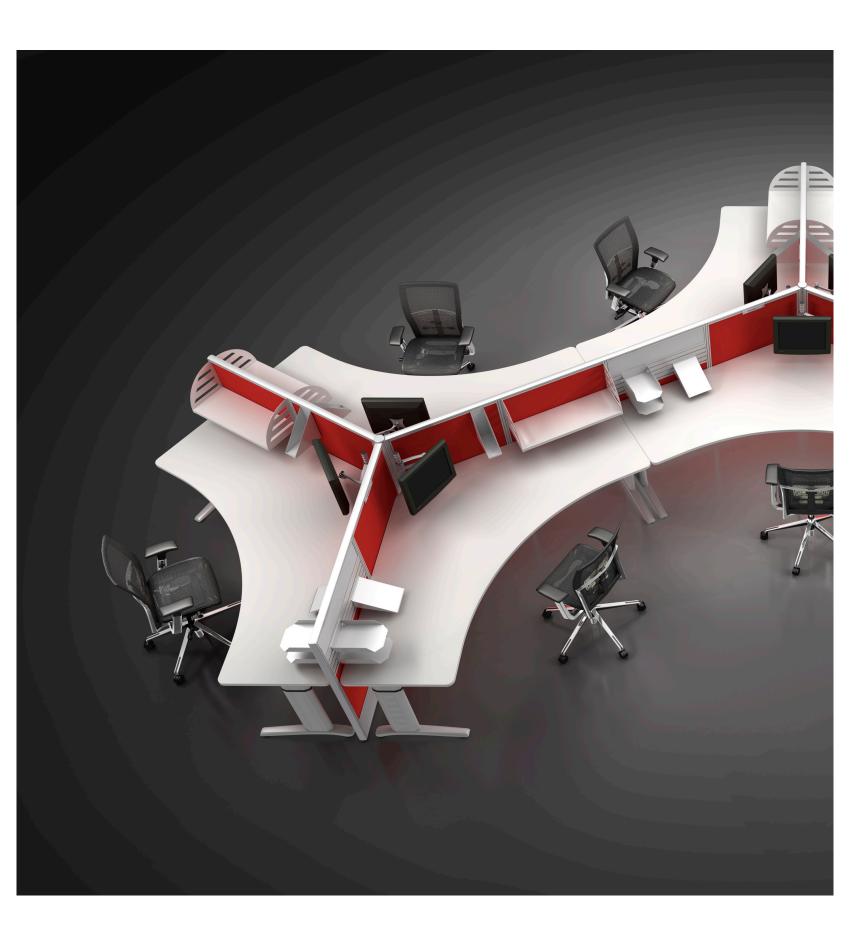

# Divide

## / Screen System

A light and versatile system, the Divide screen offers a sleek option for user privacy while not impacting on the open office environment. Paired with our exclusive desk mounted brackets the Divide screen will complete any office environment.

/ Direction 50/65mm

/ Desking Systems