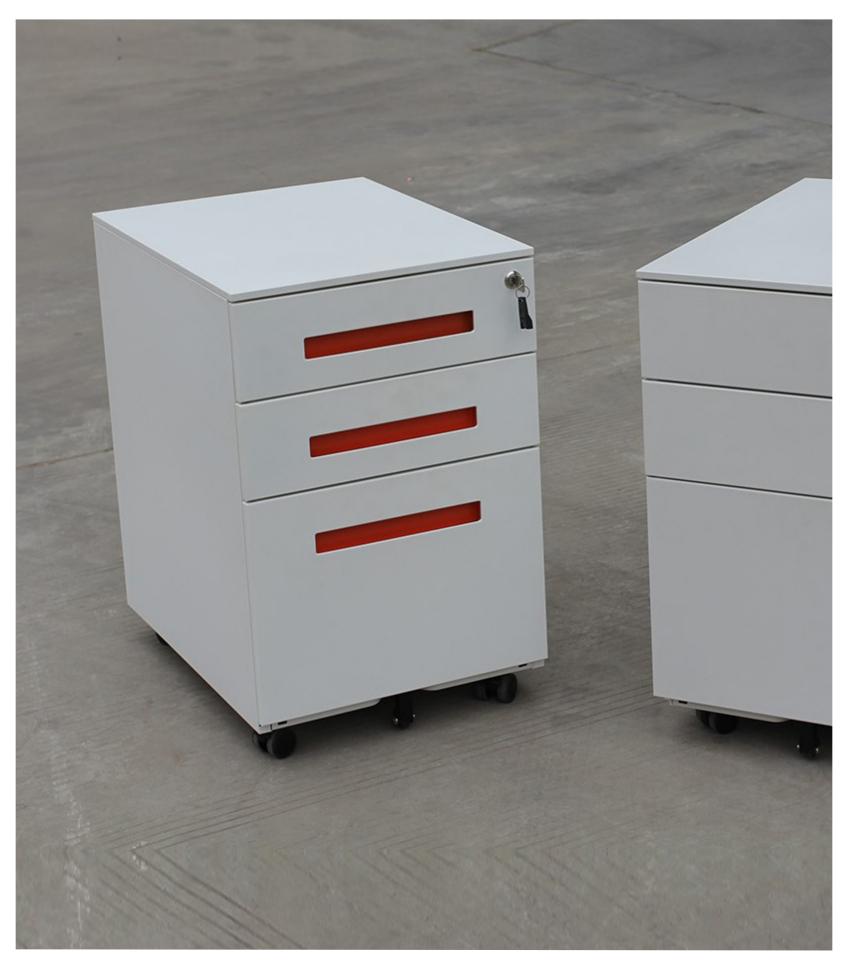

# Huey

# / Mobile Pedestal

Huey Mobile pedestal offers generous storage capacity to 40kgs, nylon casters with the front two lockable and a 5th wheel for anti - tilt stability.

Lockable - with master and change keys available.

#### **Dimensions**

- / Width 390mmW
- / Height 600mmH
- / Depth 525mmD
- / Material: Cold Rolled Steel Plate wall thickness 0.7mm
- / Powder-coat: Standard, White, Black and Silver

#### Warranty

/ 5 Year Warranty