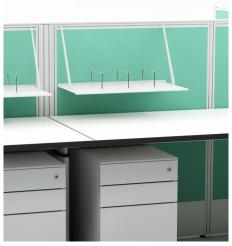

# **Screen Hung Shelf**

The Screen Hung shelf fits seamlessly into the top rail of a standard 35mm, 50 mm & 65 mm screen systems.

#### Dimensions

- / Width 300mm
- / Length 600mm
- / Drop Height 320mm
- / Material: Powder-coated steel frame
- / **Powder-coat:** Standard Satin White and Silver

#### **Options**

- / Dulux Powder-coat colours
- / 10 Year Warranty