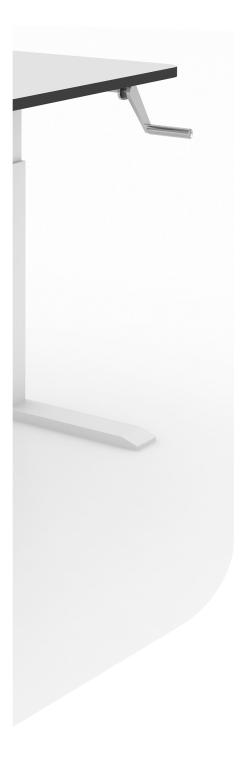

# **Essential - Winder Height**

## / Desking System

Essential Winder – a solid looking frame that offers manual height adjustment from a concealed handle. An added bracket block ensures connectivity with various screen options. Easily assembled, and able to be configured in H frames with either the Essential Fixed or Electric height adjustable frame the Essential Winder frame is complete with a 5 year warranty.

#### Warranty

/ 5 Year Warranty

- / Winder Height Adjustable 650mm 1070mm
- / Height 720mm H (695mm frame height)
- / Suit Desk worktops 1200mm 2100mm W
- Suit Workstation worktops 1200/1200
   2100/ 2100mm W
- / Suit Worktop depth 700 900mm
- / Material: Powder Coated Steel frame
- / Powder-coat: Standard Black or White
- / Weight Capacity: 120KG