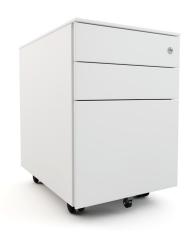

# Huey

# / Mobile Pedestal

Huey Mobile pedestal offers generous storage capacity to 40kgs, nylon casters with the front two lockable and a 5th wheel for anti - tilt stability.

Lockable - with master and change keys available.

#### **Dimensions**

- / Width 390mmW
- / Height 600mmH
- / Depth 525mmD
- / Material: Cold Rolled Steel Plate wall thickness 0.7mm
- / Powder-coat: Standard, White, Black and Silver