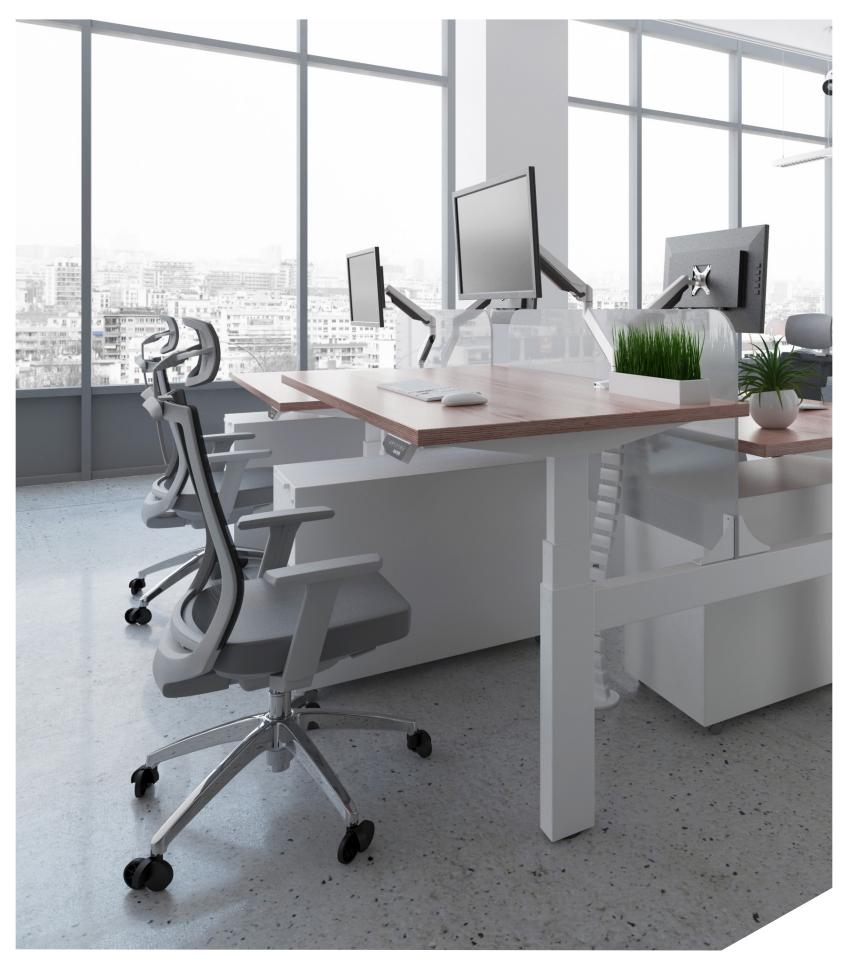

# **Essential - Electric Sit Stand**

## / Desking System

Essential electric sit stand – offering a dual motor, three stage frame, with a pre-programmed LED handset, the latest anti collision technology and a 10 year warranty the elegant looking Essential frame offers quiet and smooth electric adjustment. An added bracket block ensures connectivity with various screen options. Easily assembled, and able to be configured