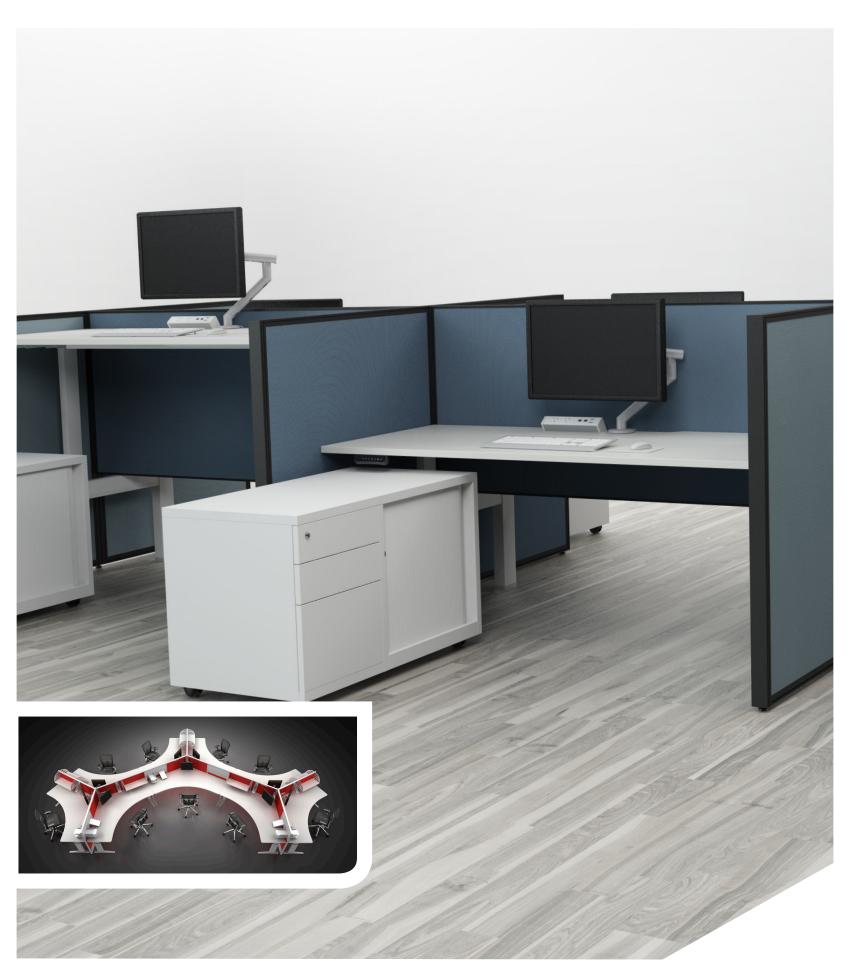

# / 65mm Screen System

The Direction 65 Screen system provides a substantial screen structure for added privacy, flexibility and acoustics to the open office. Direction 65 can be tailored to suit each workplace environment. Available as a solid screen, tile screen and void screen with base or mid height ducting to accommodate all cabling requirements (Cat 5 & 6). Your choice of fabric, powder coat and accessories the Direction 65 screen system is completely customised. All of our accessories can be hung from our universal top rail.

### **Specification Details**

- / Dimensions Custom Made Solid Screens Width 400mm - 2100mm W Height 300mm - 2400mm W Extrusion 65mm
- / Profile: Flat Capping
- / Material: Aluminium, Solid or Pinnable MDF Board, Water Based Glue Capacity to fit 6mm, 7mm, 9mm Acoustic panel
- / Powder-coat: Standard Satin White, Satin Black and PSP
- / Cable Management:
  Base Ducted
  Mid Ducted