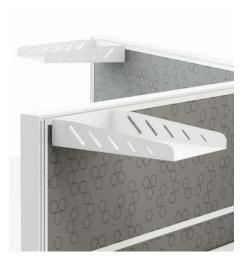

# **Screen Hung Shelf**

The Screen Hung shelf fits seamlessly into the top rail of a standard 35mm, 50 mm & 65 mm screen systems.

#### Dimensions

- / Width 300mm
- / Length 600mm
- / Drop Height 320mm
- / Material: Powder-coated steel frame
- / **Powder-coat:** Standard Satin White and Silver

#### **Options**

- / Dulux Powder-coat colours
- / 10 Year Warranty

### **Desk Mounted Shelf**

The Desk Mounted shelf fits seamlessly onto the 25mm worktop – perfect for height adjustable desks. Includes 3 Chrome Hoops.

#### **Dimensions**

- / Width 300mm
- / Length 600 1000mm
- / Height 230mm
- / Material: Powder-coated steel frame -25mm laminate white top
- / **Powder-coat:** Standard Satin White, Satin Black and Silver