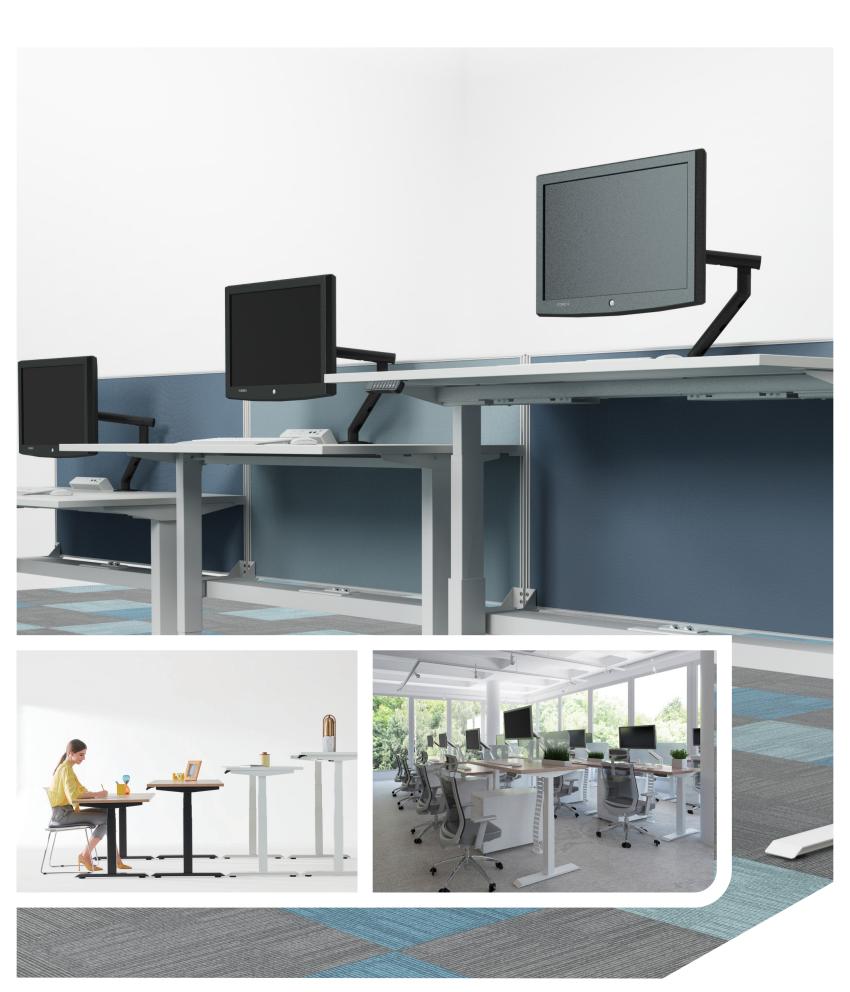

# **Activ Electric**

## / Desking System

Activ - offering a dual motor, three stage frame, with complete control of all aspects of the frame from the handset Activ is a step above the rest. Featuring the latest anti collision technology the Activ range of frames is perfect for all office environment. Complete with a 5 year warranty

#### Warranty

/ 5 Year Warranty

- / Height 630mmH 1290mm H (Plus top)
- / Suit Desk worktops 1200mm 2100mm W
- / Suit Workstation worktops 1200/1200
  - 2100/2100mm W
- / Suit Worktop depth 700 900mm
- / Material: Powder Coated Steel frame
- / Powder-coat: Standard Black or White
- / Weight Capacity: 120KG
- / Dual Motor 3 Stage Leg
- / Four pre-set memory
- / Programmable from the Hand Set
- / LED display