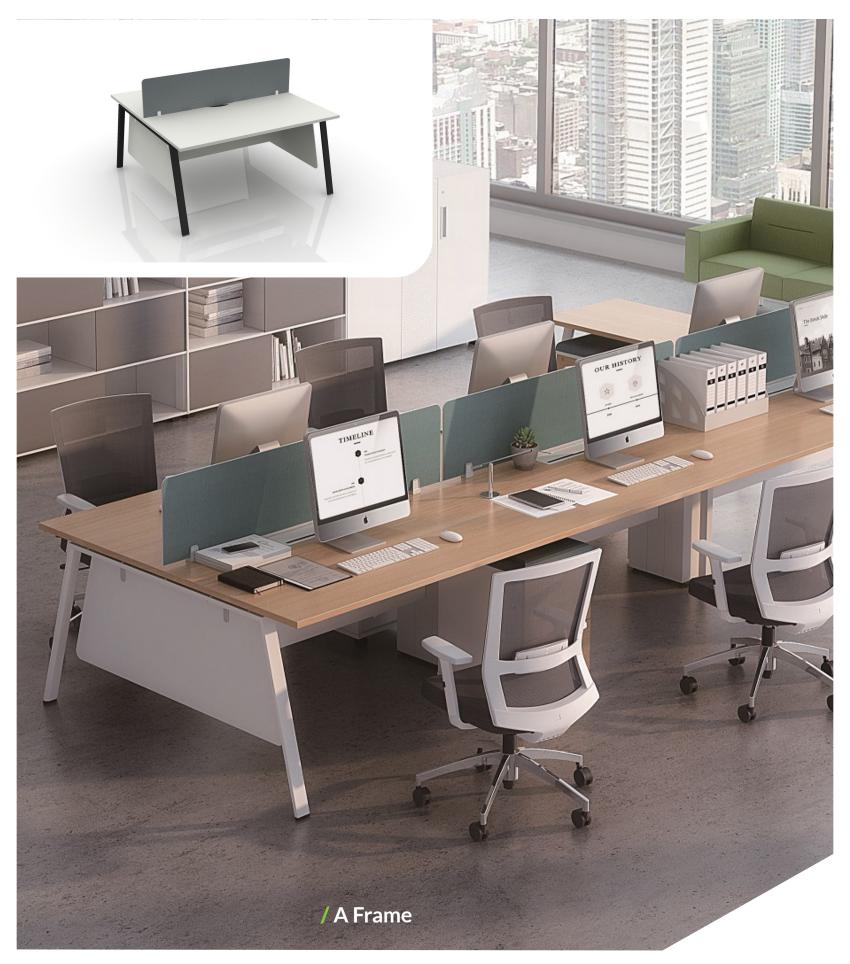

# Mix - A Frame, Hoop & U Frame

# / Desking System

MIX - offers style for the ever changing office environment. With a choice of 3 different unique leg profiles. MIX will give you the point of design and difference you're looking for. Choose from, A frame, U frame and Hoop.

### Configurations

- / Straight Desk
- / Single/Double
- / Workstation
- / 120 Degree Indent only

#### Warranty

/ 10 Year Warranty

- / Standard Height 720mm H (frame height 695mm)
- / Suit Desk worktops 1200mm 1800mm W
- / Suit Workstation worktops 1200/1200
  - 1800/1800mm W
- / Suit Worktop depth 750mm
- / 600mm Return
- / Material: Powder Coated Steel frame
- / Powder-coat: Standard Black or White
- Weight Capacity: 100KG