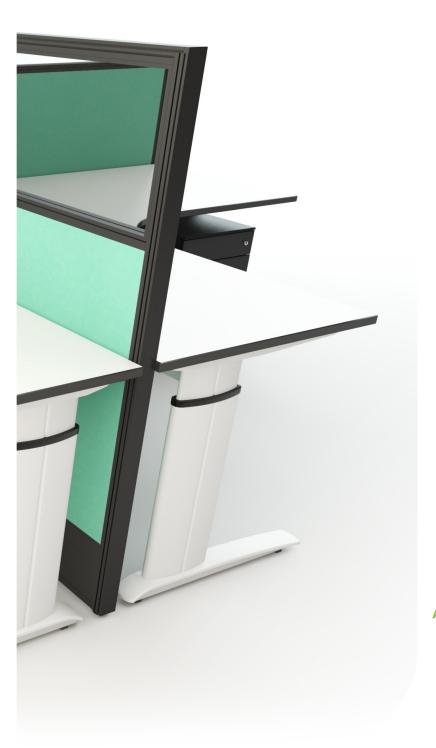

# / 50mm Screen System

The Direction 50 Screen system provides privacy, flexibility, acoustics and functionality. Direction 50 can be tailored to suit any desktop configuration. Available as a solid screen, tile screen and void screen with options of base or mid height ducting all workplace requirements can be met. Your choice of fabric, powder coat and accessories the Direction 50 screen system is completely customised to suit your taste and workplace environment. With our special screen channels there are numerous materials that can be used when trying to create your office vision. All of our accessories can be hung from our universal top rail.

# / 65mm Screen System

The Direction 65 Screen system provides a substantial screen structure for added privacy, flexibility and acoustics to the open office. Direction 65 can be tailored to suit each workplace environment. Available as a solid screen, tile screen and void screen with base or mid height ducting to accommodate all cabling requirements (Cat 5 & 6). Your choice of fabric, powder coat and accessories the Direction 65 screen system is completely customised. All of our accessories can be hung from our universal top rail.