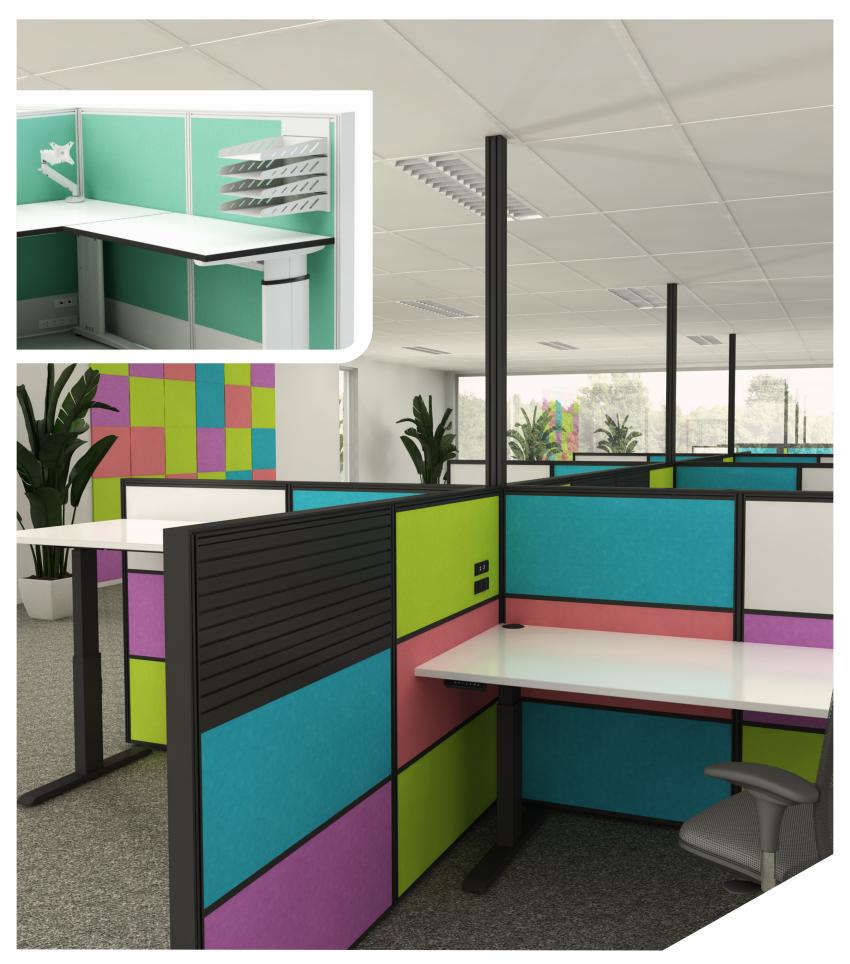

# **Essential - Winder Height**

## / Desking System

Essential Winder – a solid looking frame that offers manual height adjustment from a concealed handle. An added bracket block ensures connectivity with various screen options. Easily assembled, and able to be configured in H frames with either the Essential Fixed or Electric height adjustable frame the Essential Winder frame is complete with a 5 year warranty.

# **Essential - Fixed Height**

# / Desking System

Essential – a sturdy eye catching looking frame that offers expanding beams and connectivity with various screen options. Easily assembled in no time and able to be configured in H frames with either the Essential Winder or Electric height adjustable frame the Essential fixed height frame is complete with a 10 year warranty.