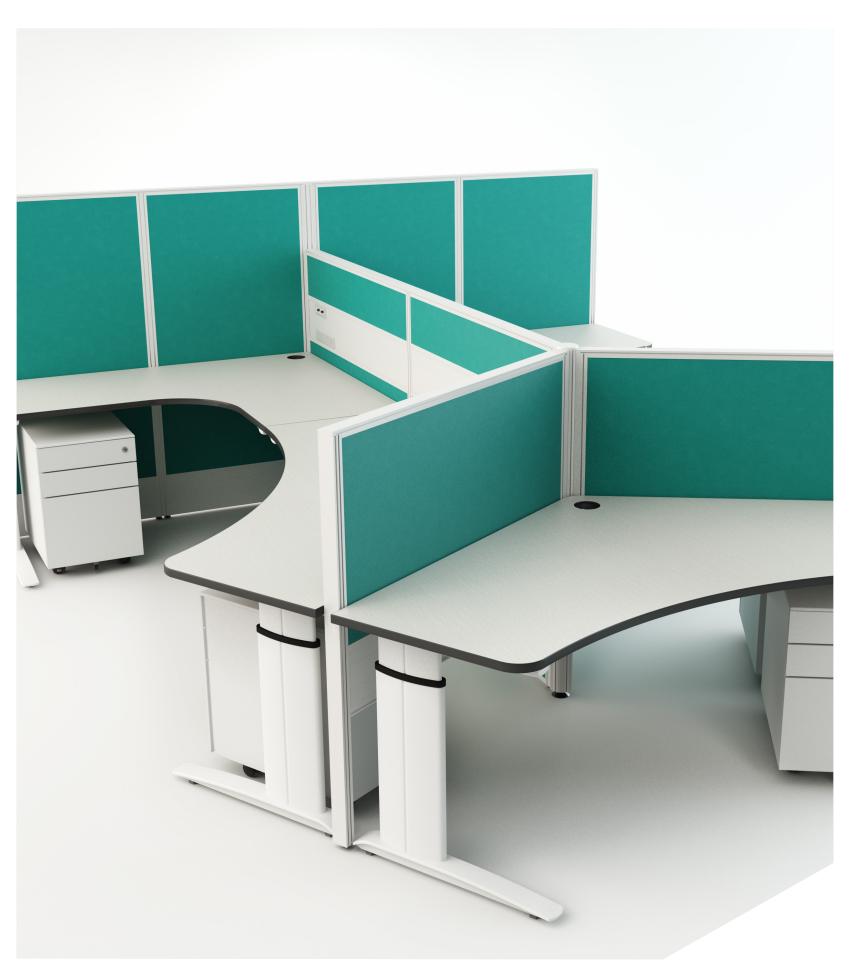

# Divide

## / Screen System

A light and versatile system, the Divide screen offers a sleek option for user privacy while not impacting on the open office environment. Paired with our exclusive desk mounted brackets the Divide screen will complete any office environment.

### **Specification Details**

- / Dimensions Width 900mm, 1200mm, 1500mm, 1800mm W Height 370mm, 600mm, 900mm W Extrusion 30mm
- / **Profile:** Flat Anodised Trim
- Material: Aluminium, Solid 28mm MDF Accoustic Board, Pinnable foam, Water Based Glue