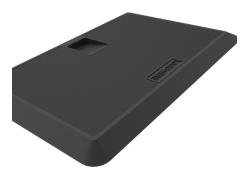

# **Anti Fatigue Mat**

The SSV Anti fatigue mat is the perfect addition to either the Essential or Activ Sit / Stand desk frames. The anti fatigue mat will ensure you stay comfortable all day seated or standing

#### **Dimensions - Custom Made**

- / Standard Size
- / Width 750mm
- / Depth 460mm
- / Mat thickness 20mm

#### Colour

/ Black