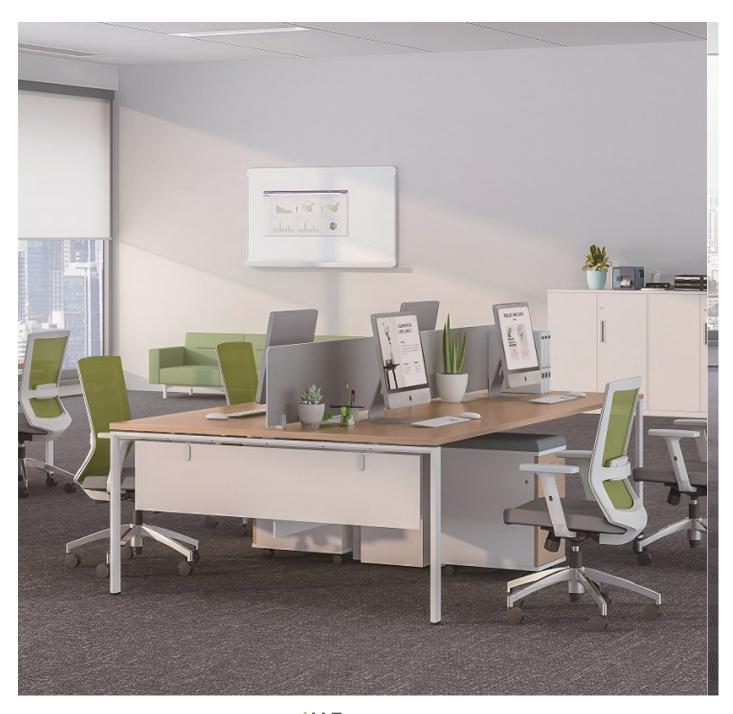

# Mix - A Frame, Hoop & U Frame

# / Desking System

MIX - offers style for the ever changing office environment. With a choice of 3 different unique leg profiles. MIX will give you the point of design and difference you're looking for. Choose from, A frame, U frame and Hoop.

### Configurations

- / Straight Desk
- / Single/Double
- / Workstation
- / 120 Degree Indent only

#### Warranty

/ 10 Year Warranty

- / Standard Height 720mm H (frame height 695mm)
- / Suit Desk worktops 1200mm 1800mm W
- / Suit Workstation worktops 1200/1200
  - 1800/1800mm W
- / Suit Worktop depth 750mm
- / 600mm Return
- / Material: Powder Coated Steel frame
- / Powder-coat: Standard Black or White
- Weight Capacity: 100KG