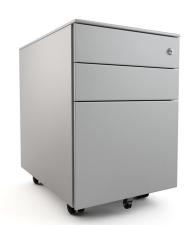

# Huey

# / Mobile Pedestal

Huey Mobile pedestal offers generous storage capacity to 40kgs, nylon casters with the front two lockable and a 5th wheel for anti - tilt stability.

Lockable - with master and change keys available.

#### **Dimensions**

- / Width 390mmW
- / Height 600mmH
- / Depth 525mmD
- / Material: Cold Rolled Steel Plate wall thickness 0.7mm
- / Powder-coat: Standard, White, Black and Silver