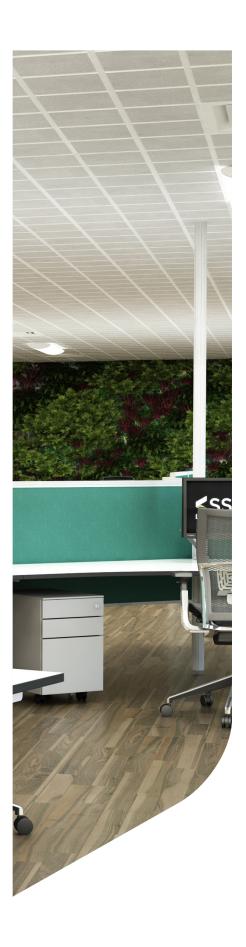

# Divide

## / Screen System

A light and versatile system, the Divide screen offers a sleek option for user privacy while not impacting on the open office environment. Paired with our exclusive desk mounted brackets the Divide screen will complete any office environment.