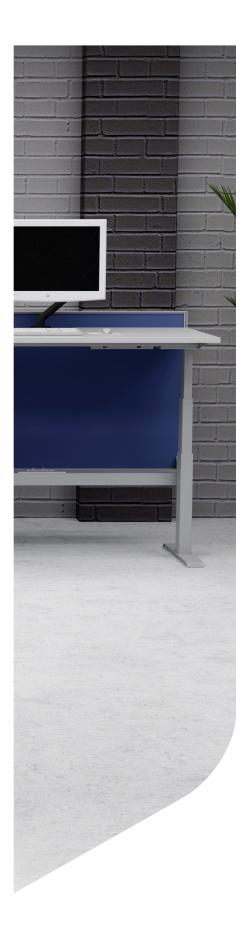

# **Essential - Electric Sit Stand**

## / Desking System

Essential electric sit stand – offering a dual motor, three stage frame, with a pre-programmed LED handset, the latest anti collision technology and a 10 year warranty the elegant looking Essential frame offers quiet and smooth electric adjustment. An added bracket block ensures connectivity with various screen options. Easily assembled, and able to be configured

in H frames with either the Essential fixed or winder height adjustable frame.

Our Essential series frames have the full range covered whether it be electric, winder or fixed. With the same leg profile you can get a uniform look with a floor of mixed mechanisms.