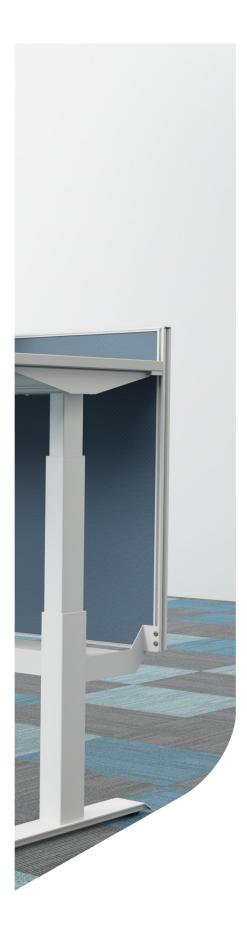

# Mix - A Frame, Hoop & U Frame

# / Desking System

MIX - offers style for the ever changing office environment. With a choice of 3 different unique leg profiles. MIX will give you the point of design and difference you're looking for. Choose from, A frame, U frame and Hoop.

### Configurations

- / Straight Desk
- / Single/Double
- / Workstation
- / 120 Degree Indent only

#### Warranty

/ 10 Year Warranty

- / Standard Height 720mm H (frame height 695mm)
- / Suit Desk worktops 1200mm 1800mm W
- / Suit Workstation worktops 1200/1200
  - 1800/1800mm W
- / Suit Worktop depth 750mm
- / 600mm Return
- / Material: Powder Coated Steel frame
- / Powder-coat: Standard Black or White
- Weight Capacity: 100KG