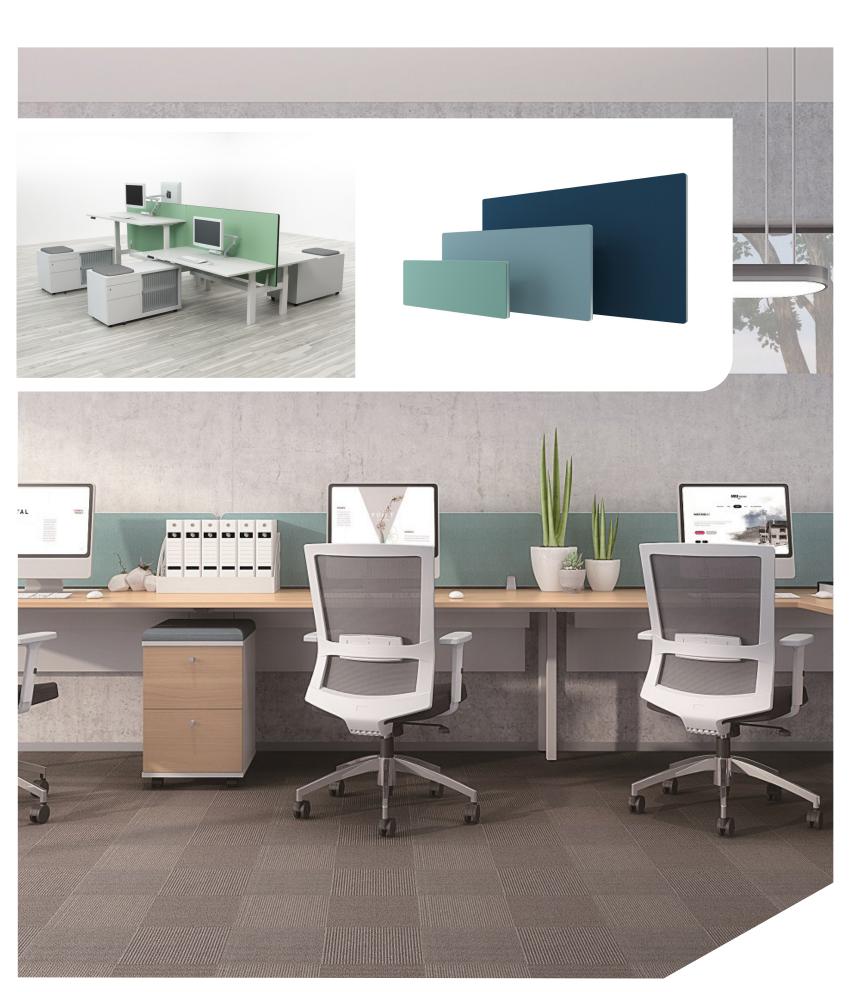

/ Direction 50/65mm

/ Desking Systems

# **Activ Electric**

## / Desking System

Activ - offering a dual motor, three stage frame, with complete control of all aspects of the frame from the handset Activ is a step above the rest. Featuring the latest anti collision technology the Activ range of frames is perfect for all office environment. Complete with a 5 year warranty