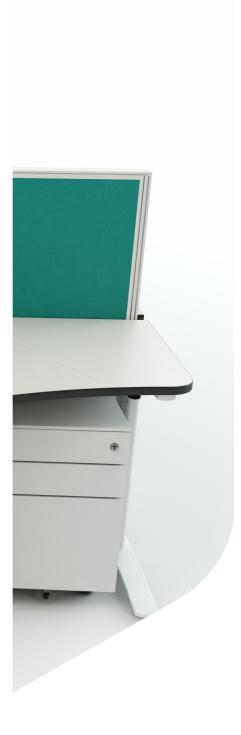

# Divide

## / Screen System

A light and versatile system, the Divide screen offers a sleek option for user privacy while not impacting on the open office environment. Paired with our exclusive desk mounted brackets the Divide screen will complete any office environment.

### **Specification Details**

- / Dimensions Width 900mm, 1200mm, 1500mm, 1800mm W Height 370mm, 600mm, 900mm W Extrusion 30mm
- / **Profile:** Flat Anodised Trim
- Material: Aluminium, Solid 28mm MDF Accoustic Board, Pinnable foam, Water Based Glue