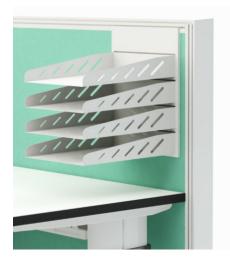

# Accessory Panel 4 Slot

In tight spaces the Accessory Panel is a great space saver. Add in 2,3 or 4 paper tray holders to meet your paper storing needs.

#### **Dimensions**

- / Width 260mm
- / Height 365mm
- / Extrusion 35mm, 50mm, 65mm
- / Material: Powder-coated Steel
- / **Powder-coat:** Standard Satin White, Satin Black and PSP

#### Options

- / Dulux Powder-coat colours
- / Landscape orientation
- / Add in Paper trays
- / 10 Year Warranty