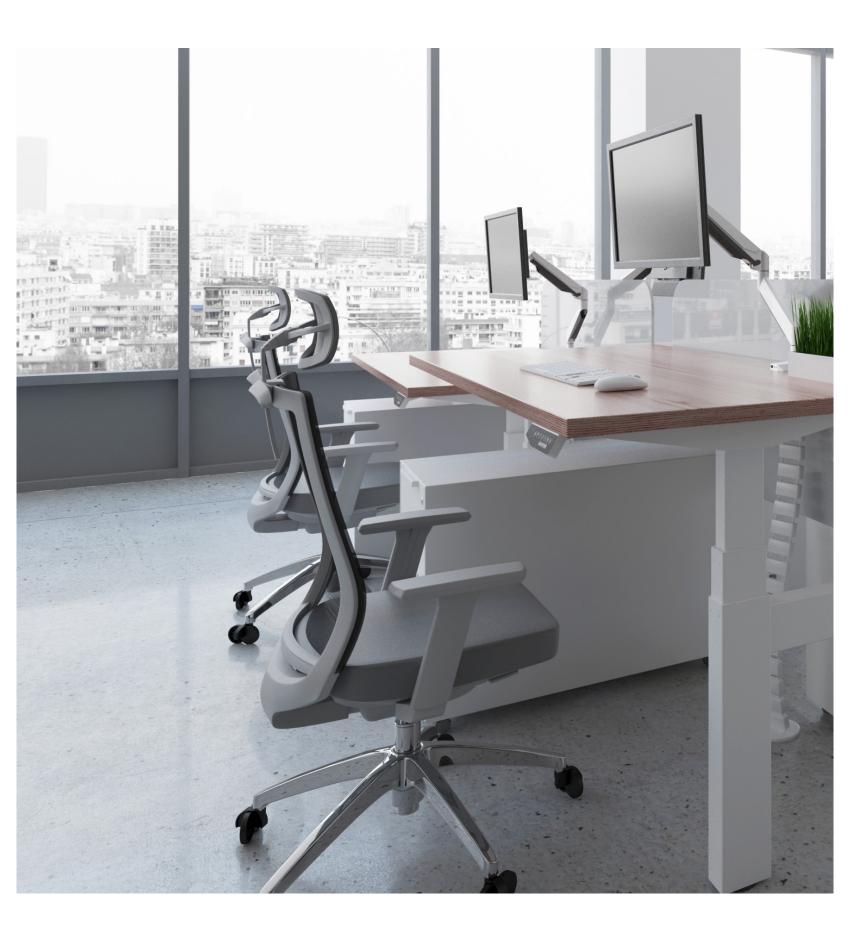

# **Essential - Electric Sit Stand**

## / Desking System

Essential electric sit stand – offering a dual motor, three stage frame, with a pre-programmed LED handset, the latest anti collision technology and a 10 year warranty the elegant looking Essential frame offers quiet and smooth electric adjustment. An added bracket block ensures connectivity with various screen options. Easily assembled, and able to be configured