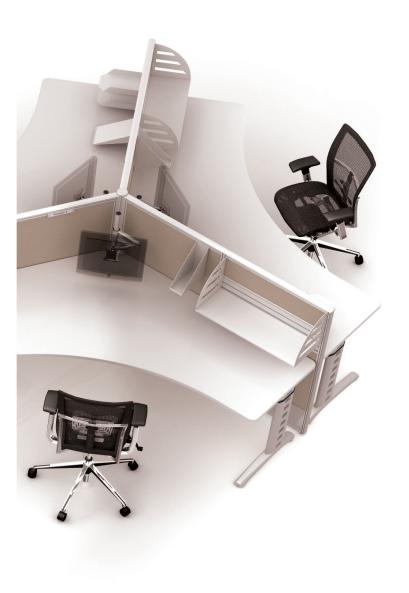

# Divide

## / Screen System

A light and versatile system, the Divide screen offers a sleek option for user privacy while not impacting on the open office environment. Paired with our exclusive desk mounted brackets the Divide screen will complete any office environment.

/ Direction 50/65mm

/ Desking Systems