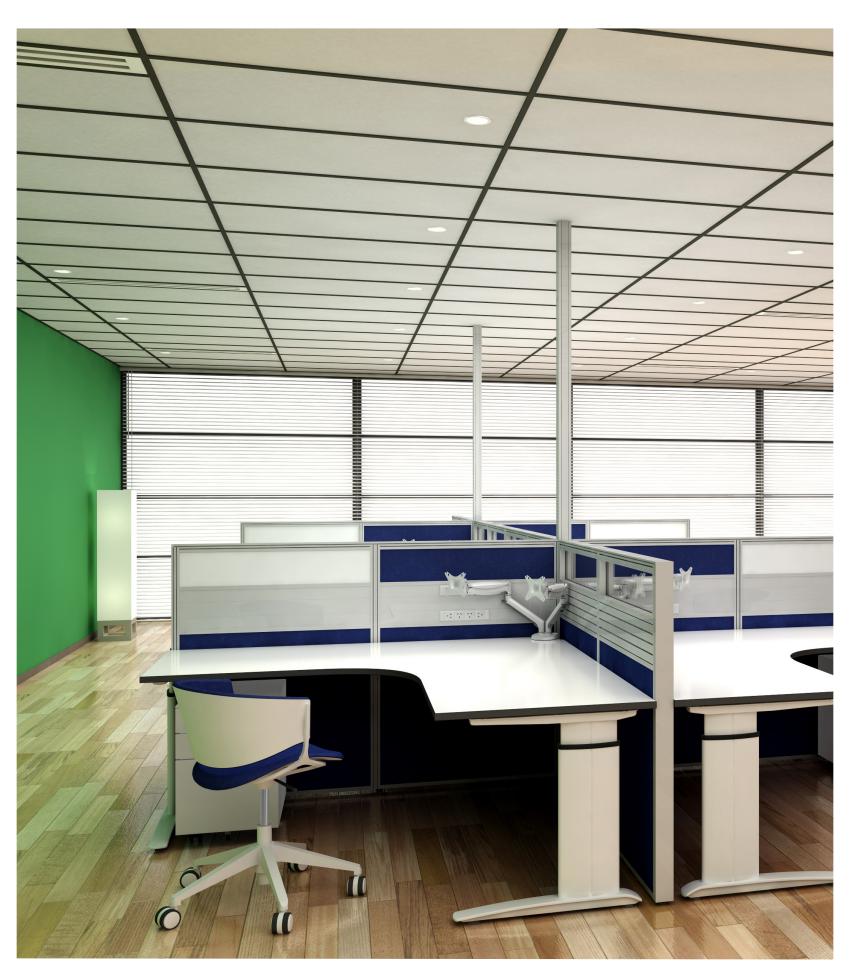

# **Essential - Electric Sit Stand**

## / Desking System

Essential electric sit stand – offering a dual motor, three stage frame, with a pre-programmed LED handset, the latest anti collision technology and a 10 year warranty the elegant looking Essential frame offers quiet and smooth electric adjustment. An added bracket block ensures connectivity with various screen options. Easily assembled, and able to be configured

in H frames with either the Essential fixed or winder height adjustable frame.

Our Essential series frames have the full range covered whether it be electric, winder or fixed. With the same leg profile you can get a uniform look with a floor of mixed mechanisms.