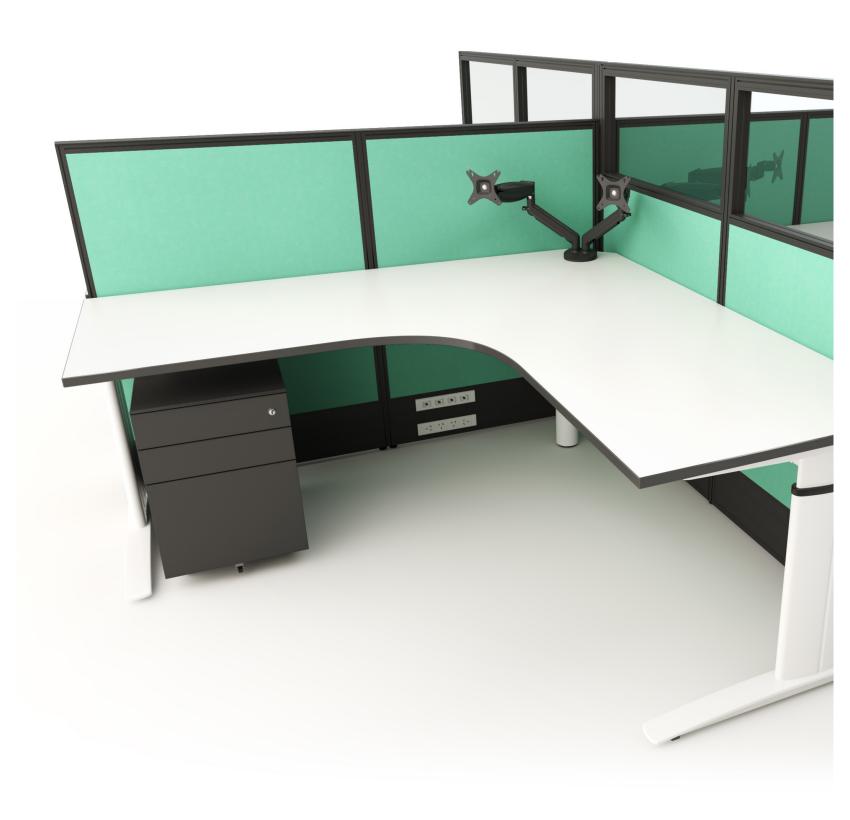

## / Screen System

A light and versatile system, the Divide screen offers a sleek option for user privacy while not impacting on the open office environment. Paired with our exclusive desk mounted brackets the Divide screen will complete any office environment.

### **Specification Details**

- / Dimensions Width 900mm, 1200mm, 1500mm, 1800mm W Height 370mm, 600mm, 900mm W Extrusion 30mm
- / **Profile:** Flat Anodised Trim
- Material: Aluminium, Solid 28mm MDF Accoustic Board, Pinnable foam, Water Based Glue