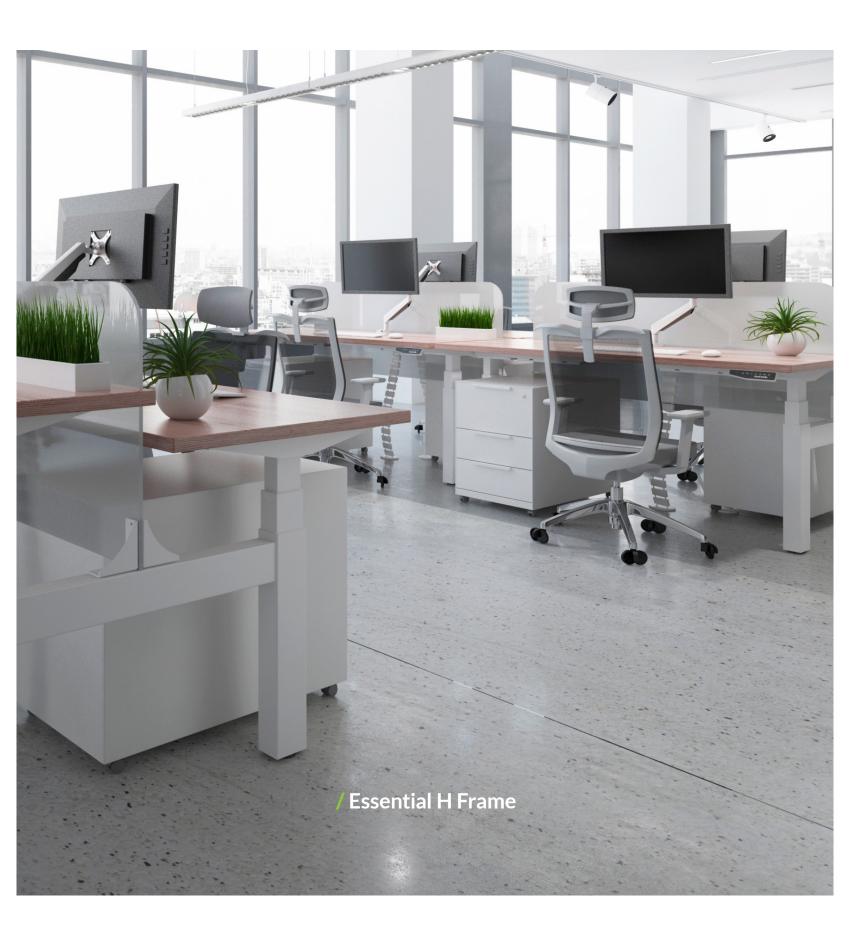

# **Essential - Electric Sit Stand**

## / Desking System

Essential electric sit stand – offering a dual motor, three stage frame, with a pre-programmed LED handset, the latest anti collision technology and a 10 year warranty the elegant looking Essential frame offers quiet and smooth electric adjustment. An added bracket block ensures connectivity with various screen options. Easily assembled, and able to be configured

in H frames with either the Essential fixed or winder height adjustable frame.

Our Essential series frames have the full range covered whether it be electric, winder or fixed. With the same leg profile you can get a uniform look with a floor of mixed mechanisms.

### Configurations

- / Straight Desk
- / H Frame
- / Workstation
- / 120 degree (Indent Only)
- / AFRDI APPROVED

#### Warranty

- / 10 Year Frame Warranty
- / 5 Year electric warranty

- / Height 600mm H 1250mm H (Plus top)
- / Suit Desk worktops 1200mm 2100mm W
- / Suit Workstation worktops 1200 / 1200 - 2100/2100mm W
- / Suit Worktop depth 700 900mm
- / Material: Powder Coated Steel Frame
- / Powder-coat: Standard Black, Silver & White
- / Weight Capacity: 125KG
- / Dual Motor 3 Stage Leg
- / Three pre-set memory
- / Programmable at factory for min and max heights
- / LED display