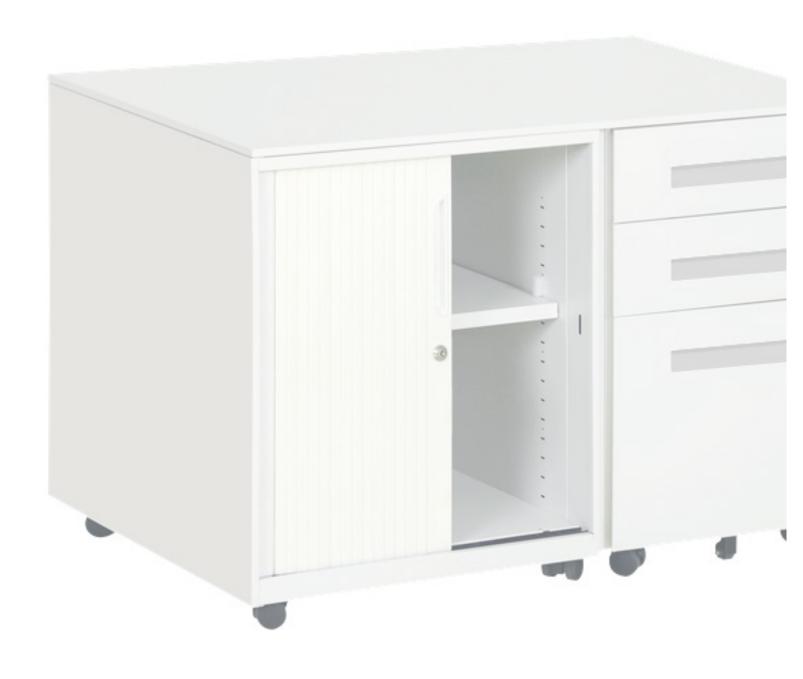

# **Huey**/ Mobile Caddy

Huey Mobile Caddy offers generous storage capacity to each shelf concealed behind a smoothly operated Tambour door. Offering two personal draws and one file draw for all your storage needs. nylon casters with the front two lockable.

Lockable - with master and change keys available

#### **Dimensions**

- / Width 900mm
- / Height 600mm
- / Depth 525mm
- / Material: Cold Rolled Steel Plate wall thickness 0.7mm
- / Powder-coat: Standard White and Black