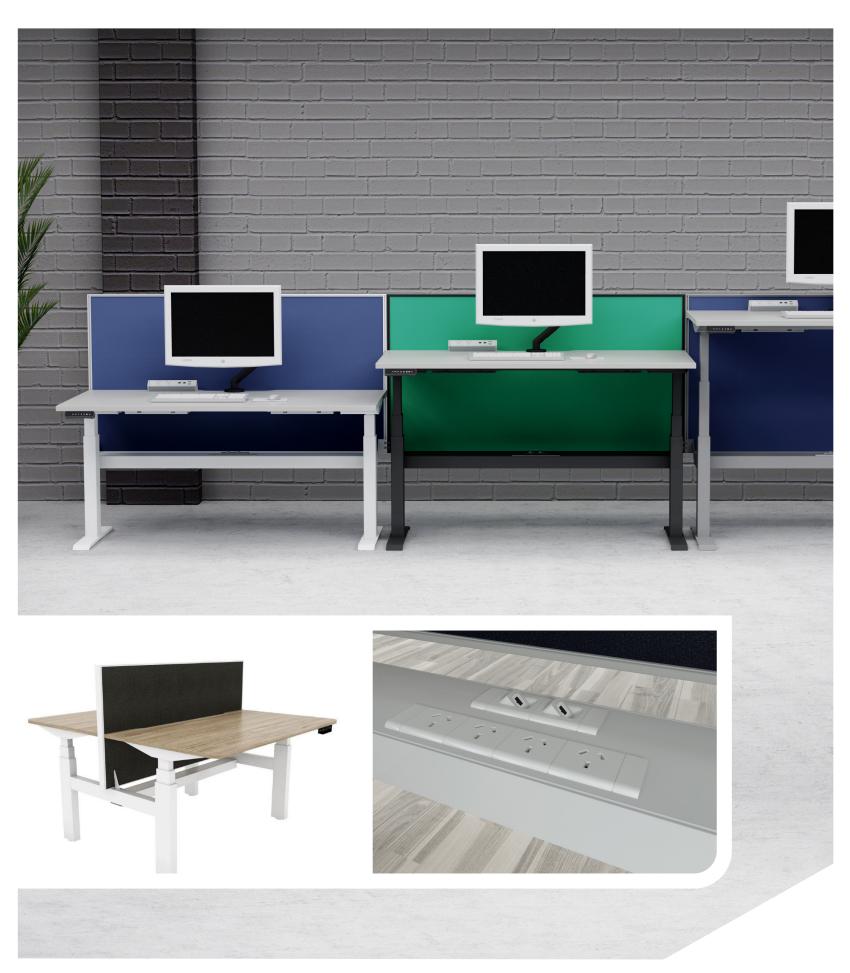

# **Essential - Electric Sit Stand**

## / Desking System

Essential electric sit stand – offering a dual motor, three stage frame, with a pre-programmed LED handset, the latest anti collision technology and a 10 year warranty the elegant looking Essential frame offers quiet and smooth electric adjustment. An added bracket block ensures connectivity with various screen options. Easily assembled, and able to be configured

in H frames with either the Essential fixed or winder height adjustable frame.

Our Essential series frames have the full range covered whether it be electric, winder or fixed. With the same leg profile you can get a uniform look with a floor of mixed mechanisms.

### **Cable Tray**

Fixed Cable Tray to suit Essential & Activ Desk Ranges. Conceals soft wiring cables, creating a neat solution to cable management.

- / Made to size
- / 150mmW x 60mmH
- / Includes segregation
- / Fully enclosed lid
- / Standard punch outs.
- / Available as a single or shared tray