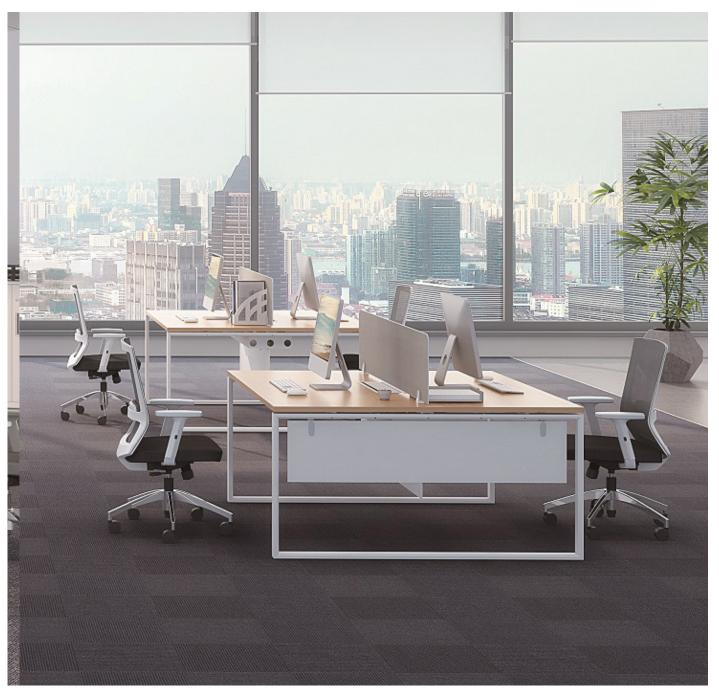

# **Activ Electric**

## / Desking System

Activ - offering a dual motor, three stage frame, with complete control of all aspects of the frame from the handset Activ is a step above the rest. Featuring the latest anti collision technology the Activ range of frames is perfect for all office environment. Complete with a 5 year warranty

# Mix - A Frame, Hoop & U Frame

# / Desking System

MIX - offers style for the ever changing office environment. With a choice of 3 different unique leg profiles. MIX will give you the point of design and difference you're looking for. Choose from, A frame, U frame and Hoop.