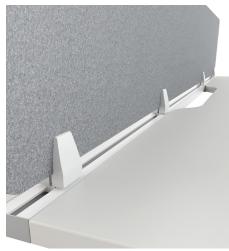

# **Screen Hung Shelf**

The Screen Hung shelf fits seamlessly into the top rail of a standard 35mm, 50 mm & 65 mm screen systems.

#### Dimensions

- / Width 300mm
- / Length 600mm
- / Drop Height 320mm
- / Material: Powder-coated steel frame
- / **Powder-coat:** Standard Satin White and Silver

#### **Options**

- / Dulux Powder-coat colours
- / 10 Year Warranty