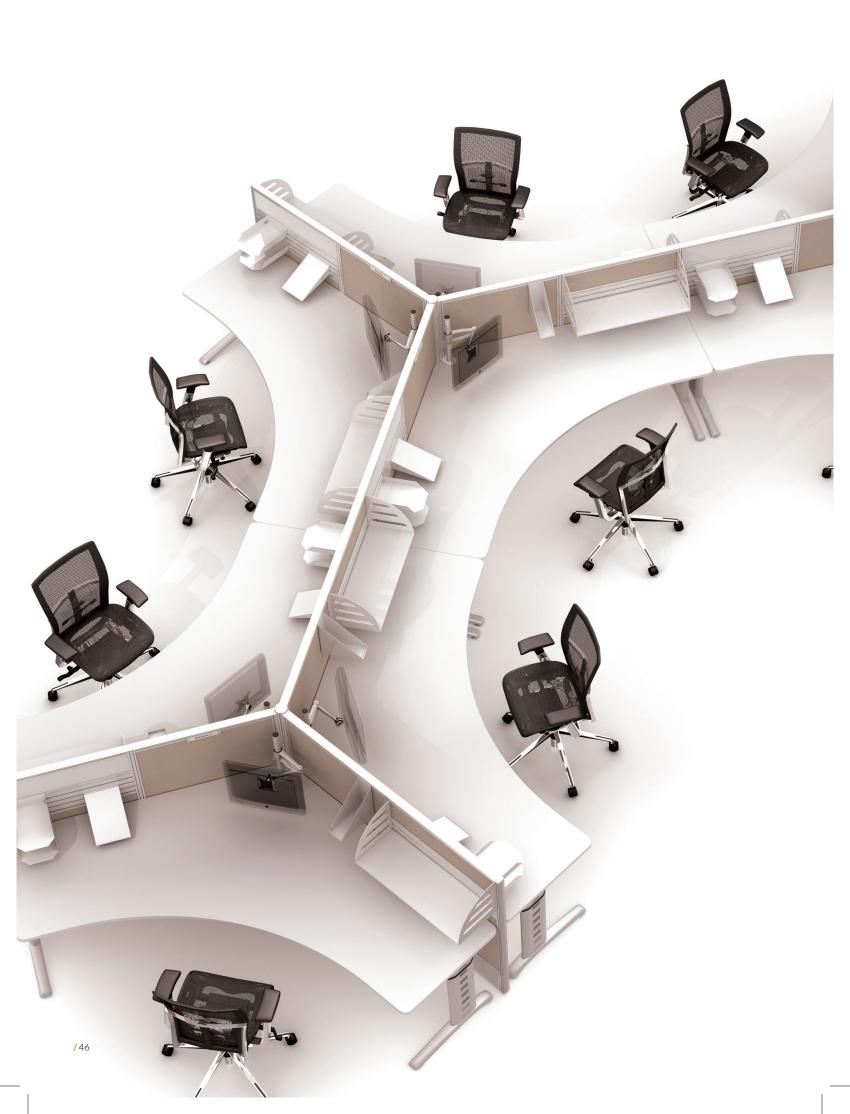

# Divide

## / Screen System

A light and versatile system, the Divide screen offers a sleek option for user privacy while not impacting on the open office environment. Paired with our exclusive desk mounted brackets the Divide screen will complete any office environment.

/ Direction 50/65mm

/ Desking Systems