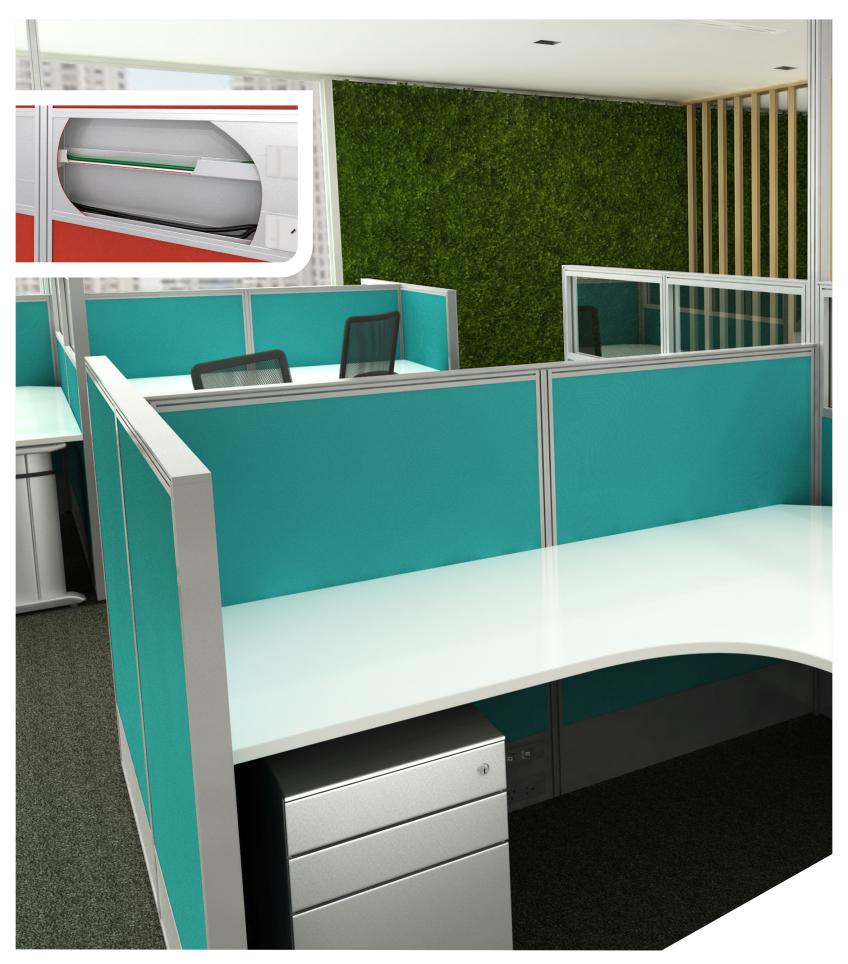

# **Essential - Electric Sit Stand**

## / Desking System

Essential electric sit stand – offering a dual motor, three stage frame, with a pre-programmed LED handset, the latest anti collision technology and a 10 year warranty the elegant looking Essential frame offers quiet and smooth electric adjustment. An added bracket block ensures connectivity with various screen options. Easily assembled, and able to be configured

in H frames with either the Essential fixed or winder height adjustable frame.

Our Essential series frames have the full range covered whether it be electric, winder or fixed. With the same leg profile you can get a uniform look with a floor of mixed mechanisms.

### Configurations

- / Straight Desk
- / H Frame
- / Workstation
- / 120 degree (Indent Only)
- / AFRDI APPROVED