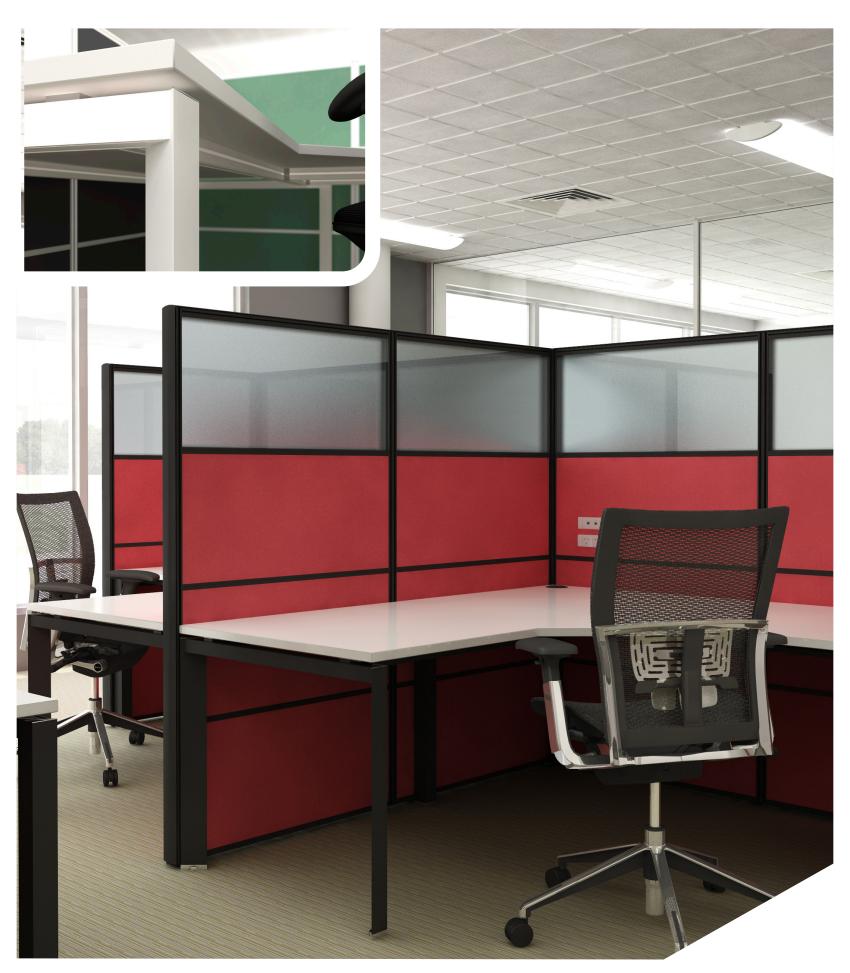

## **Direction**

# / 65mm Screen System

The Direction 65 Screen system provides a substantial screen structure for added privacy, flexibility and acoustics to the open office. Direction 65 can be tailored to suit each workplace environment. Available as a solid screen, tile screen and void screen with base or mid height ducting to accommodate all cabling requirements (Cat 5 & 6). Your choice of fabric, powder coat and accessories the Direction 65 screen system is completely customised. All of our accessories can be hung from our universal top rail.