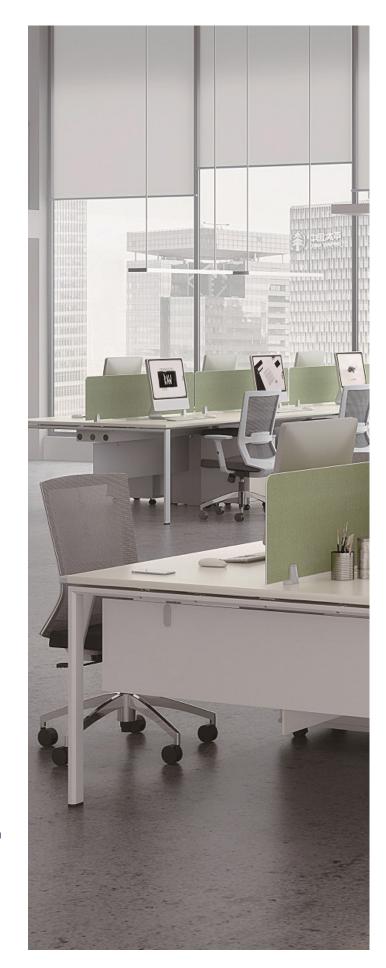

# Divide

## / Screen System

A light and versatile system, the Divide screen offers a sleek option for user privacy while not impacting on the open office environment. Paired with our exclusive desk mounted brackets the Divide screen will complete any office environment.

### **Specification Details**

- / Dimensions Width 900mm, 1200mm, 1500mm, 1800mm W Height 370mm, 600mm, 900mm W Extrusion 30mm
- / **Profile:** Flat Anodised Trim
- Material: Aluminium, Solid 28mm MDF Accoustic Board, Pinnable foam, Water Based Glue

### Warranty

/ 10 Year Warranty

- / SSV range of Brackets
- / SSV Accessories
- / Fabric as nominated by Client
- / Standard House fabric 4 colours
- / Black, Green, Blue, Grey
- / Black aluminium trim POA