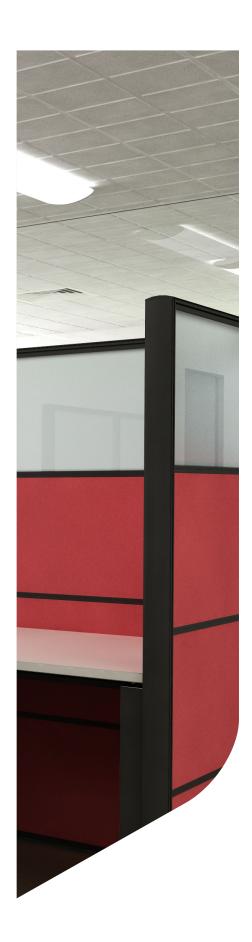

## **Direction**

# / 65mm Screen System

The Direction 65 Screen system provides a substantial screen structure for added privacy, flexibility and acoustics to the open office. Direction 65 can be tailored to suit each workplace environment. Available as a solid screen, tile screen and void screen with base or mid height ducting to accommodate all cabling requirements (Cat 5 & 6). Your choice of fabric, powder coat and accessories the Direction 65 screen system is completely customised. All of our accessories can be hung from our universal top rail.