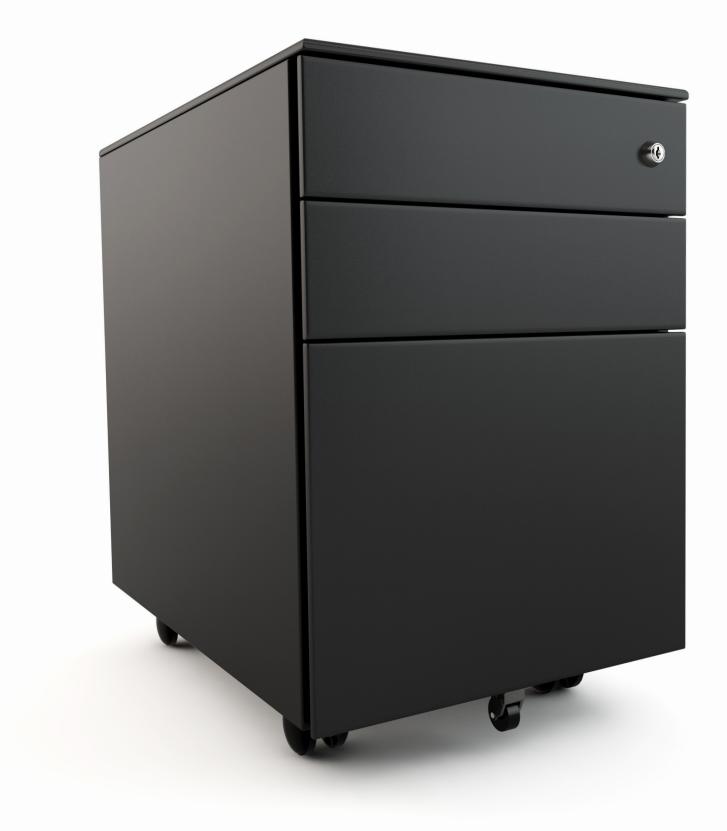

# Huey

# / Mobile Pedestal

Huey Mobile pedestal offers generous storage capacity to 40kgs, nylon casters with the front two lockable and a 5th wheel for anti - tilt stability.

Lockable - with master and change keys available.

#### **Dimensions**

- / Width 390mmW
- / Height 600mmH
- / Depth 525mmD
- / Material: Cold Rolled Steel Plate wall thickness 0.7mm
- / Powder-coat: Standard, White, Black and Silver

#### Warranty

/ 5 Year Warranty