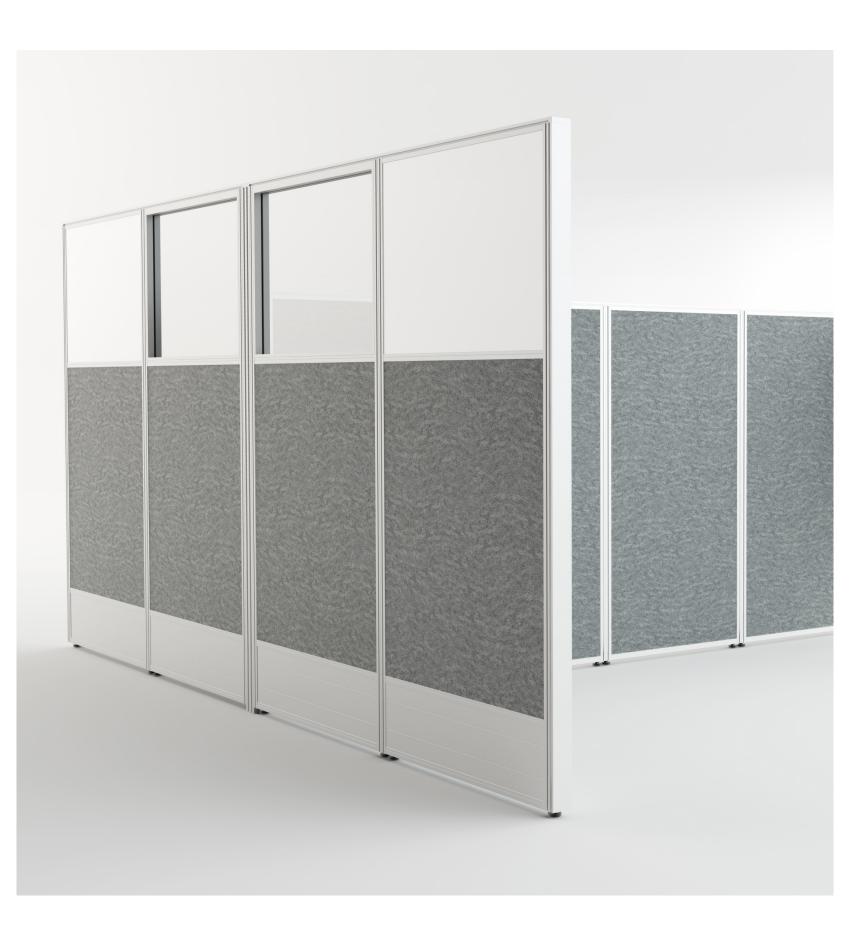

# Divide

## / Screen System

A light and versatile system, the Divide screen offers a sleek option for user privacy while not impacting on the open office environment. Paired with our exclusive desk mounted brackets the Divide screen will complete any office environment.

### **Specification Details**

- / Dimensions Width 900mm, 1200mm, 1500mm, 1800mm W Height 370mm, 600mm, 900mm W Extrusion 30mm
- / **Profile:** Flat Anodised Trim
- Material: Aluminium, Solid 28mm MDF Accoustic Board, Pinnable foam, Water Based Glue