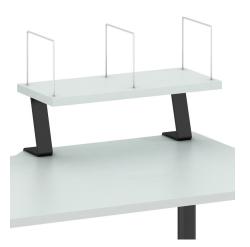

### **Desk Mounted Shelf**

The Desk Mounted shelf fits seamlessly onto the 25mm worktop – perfect for height adjustable desks. Includes 3 Chrome Hoops.

#### **Dimensions**

- / Width 300mm
- / Length 600 1000mm
- / Height 230mm
- / Material: Powder-coated steel frame -25mm laminate white top
- / **Powder-coat:** Standard Satin White, Satin Black and Silver

#### **Options**

- / Dulux Powder-coat colours
- / 10 Year Warranty