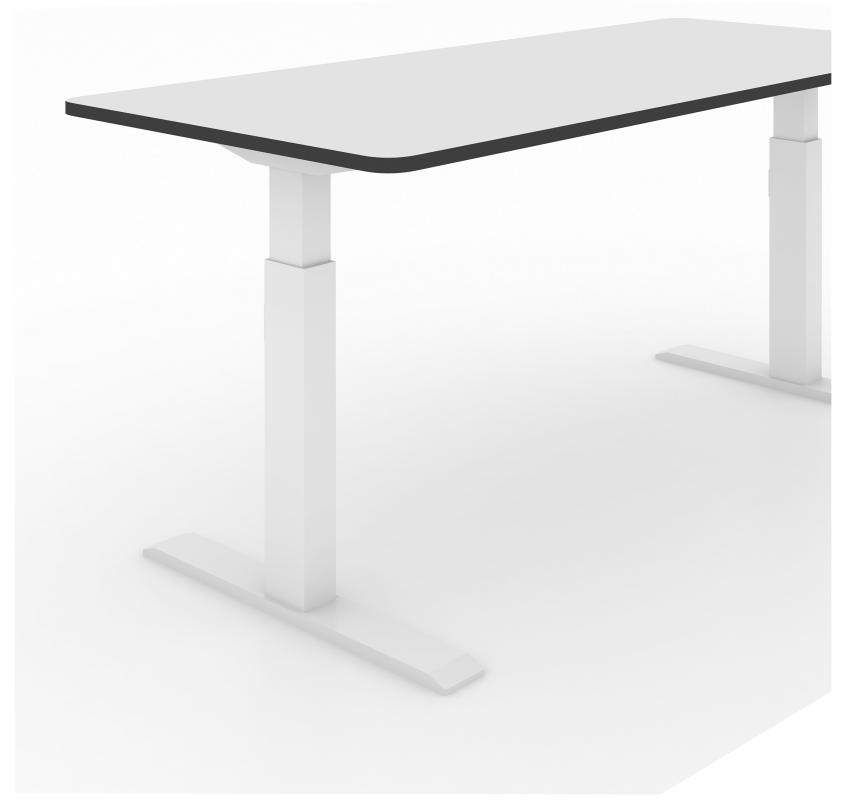

# **Essential - Electric Sit Stand**

## / Desking System

Essential electric sit stand – offering a dual motor, three stage frame, with a pre-programmed LED handset, the latest anti collision technology and a 10 year warranty the elegant looking Essential frame offers quiet and smooth electric adjustment. An added bracket block ensures connectivity with various screen options. Easily assembled, and able to be configured

#### Warranty

- / 10 Year Frame Warranty
- / 5 Year electric warranty

- / Height 600mm H 1250mm H (Plus top)
- / Suit Desk worktops 1200mm 2100mm W
- / Suit Workstation worktops 1200 / 1200 - 2100/2100mm W
- / Suit Worktop depth 700 900mm
- / Material: Powder Coated Steel Frame
- / Powder-coat: Standard Black, Silver & White
- / Weight Capacity: 125KG
- / Dual Motor 3 Stage Leg
- / Three pre-set memory
- / Programmable at factory for min and max heights
- / LED display