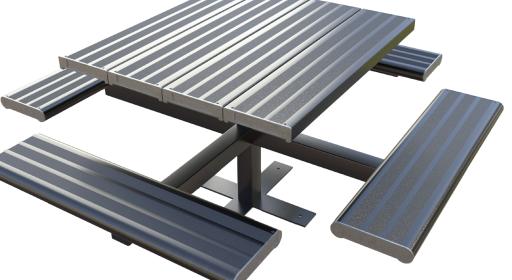

Originating with clean design, the Cooloola setting has been designed to inspire flexibility with the unobtrusive base design. The effect of maximizing leg room is achieved with elegance ideal for those areas where space is at a premium. The on-ground or in-ground setting is a great look in any outdoor space.

The compact tables solid form offers high levels of comfort, safety and durability while delivering practical necessity into a complementary design feature.

Lightweight

## Eco Sustainable

**Dimensions** 1700 x 1700mm

Materials Aluminium

**Fixings** Surface mounted | Freestanding

Finishes

Plain milled Powdercoating Clear anodised

**Length** 1700 only

Colours available - Frame