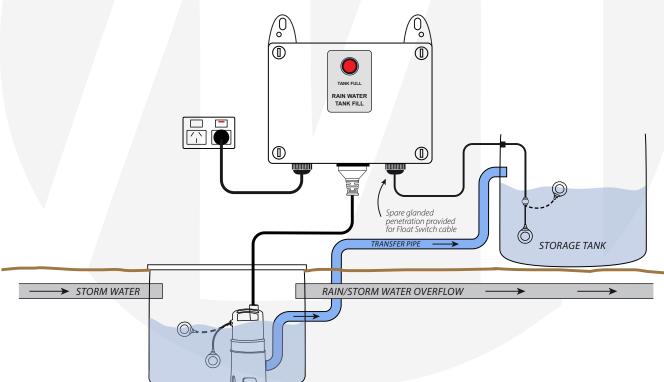

### **FUNCTION FEATURES**

- Controls an automatic pump, used to transfer stormwater from a collection pit to a storage tank
- When the storage tank is full, the controller inhibits the pump and the 'tank full' light is illuminated

# • Digital 24Vac input for float switch Outputs:

- GPO for power supply to pump (6 Amp max) Included with panel:
- 10 Amp 3 pin 1.5m power supply lead
- 9006 float switch with 10m cable