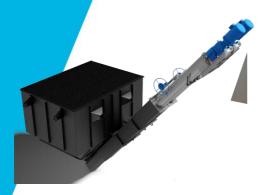

## **ABOVE GROUND HOPPER**

- Drag conveyor unloading,
- Dual hopper in-loading optional,
- Variable frequency driven conveyor to regulate material into the system ,
- Suit applications where site water drainage is an issue.