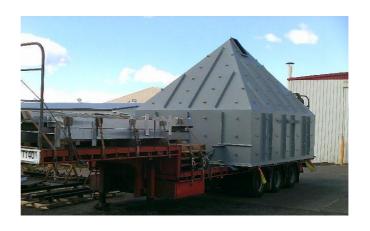

## **HOPPER COVER**

- Prevent rain entering hopper when not in use.
- Saves having to have an enclosure over hopper which can cause truck tipping risks.
- Manual or electric winch system to open and close.