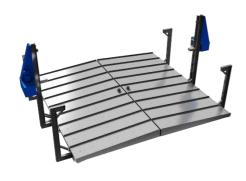

## **IN GRO**UND HOPPER

- Larger holding capacity,
- Screw conveyor unloading,
  Dual screw unloading for higher capacity unloading,

Slide gate flow control to regulate system.

30T 40T

## **ABOVE GROUND HOPPER**

- Drag conveyor unloading,
- Dual hopper in-loading optional,
- Variable frequency driven conveyor to regulate material into the system ,
- Suit applications where site water drainage is an issue.