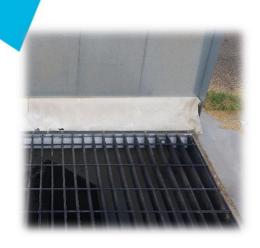

## **HOPPER COVER**

- Prevent rain entering hopper when not in use.
- Saves having to have an enclosure over hopper which can cause truck tipping risks.
- Manual or electric winch system to open and close.