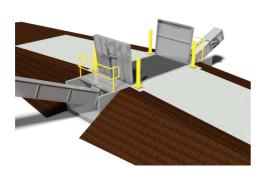

**ROAD HOPPER** 

Kotzur Bulk Solids Handling Road Hopper offers safe and fast material unloading.

## **Key Benefits**

- B-Double capacity,
- Reduce material spills for a cleaner site,
- Inbuilt covers manual standard or electric option.

## **IN GRO**UND HOPPER

- Larger holding capacity,
- Screw conveyor unloading,
  Dual screw unloading for higher capacity unloading,

Slide gate flow control to regulate system.

30T 40T

## **ABOVE GROUND HOPPER**

- Drag conveyor unloading,
- Dual hopper in-loading optional,
- Variable frequency driven conveyor to regulate material into the system ,
- Suit applications where site water drainage is an issue.

## **HOPPER COVER**

- Prevent rain entering hopper when not in use.
- Saves having to have an enclosure over hopper which can cause truck tipping risks.
- Manual or electric winch system to open and close.