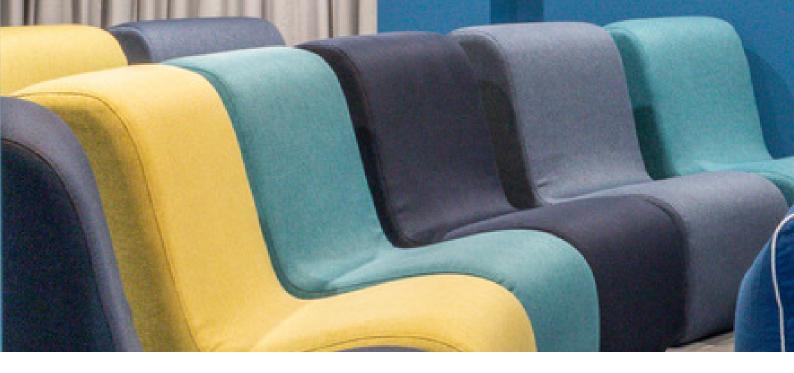

Curve is also flexible! A weighted base option is available to make Curve more suitable for applications such as education and hospitality. Its light weight construction brings an element of portability to the Curve lounge that allows it to be configured for a variety of tasks and environments.

Available in many custom fabric options Curve is a cost effective, comfortable and versatile lounge solution.

#### Upholstery

Fully upholstered Available in a wide range of fabrics, leathers and vinyls Split Fabrics available For best results use a fabric with stretch or similar in vinyl Not reccomended for use with Crypton Fabrics or Instyle Paintbox