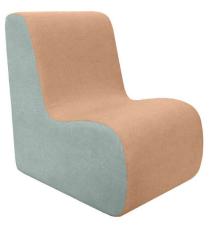

# Curve

Basic designs are sometimes the best. The Curve Lounge from Workspace Commercial Furniture is a prime example of this. Curve was designed for specific applications such as mental health and detention institutions where the need for safety is paramount. Because of these applications Curve features non-flammable dunlop Australia foam, concealed safety zips and is free from hard or weighted components.

Curve is also flexible! A weighted base option is available to make Curve more suitable for applications such as education and hospitality. Its light weight construction brings an element of portability to the Curve lounge that allows it to be configured for a variety of tasks and environments.

Available in many custom fabric options Curve is a cost effective, comfortable and versatile lounge solution.