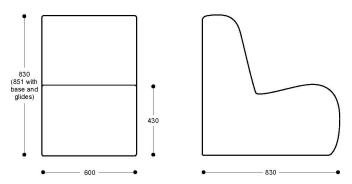

to make Curve more suitable for applications such as education and hospitality. Its light weight construction brings an element of portability to the Curve lounge that allows it to be configured for a variety of tasks and environments.

Available in many custom fabric options Curve is a cost effective, comfortable and versatile lounge solution.

## SPECIFICATIONS

#### Features

Base from sturdy particle baord Quality Dunlop AA29-400 Foams

#### Upholstery

Fully upholstered Available in a wide range of fabrics, leathers and vinyls Split Fabrics available For best results use a fabric with stretch or similar in vinyl Not reccomended for use with Crypton Fabrics or Instyle Paintbox

### Options

Particle board base with glides optional

Suitability

Indoor use only

Warranty

10 Years







CANBERRA



SYDNEY — MELBOURNE

ADELAIDE

BRISBANE

www.workspace.com.au