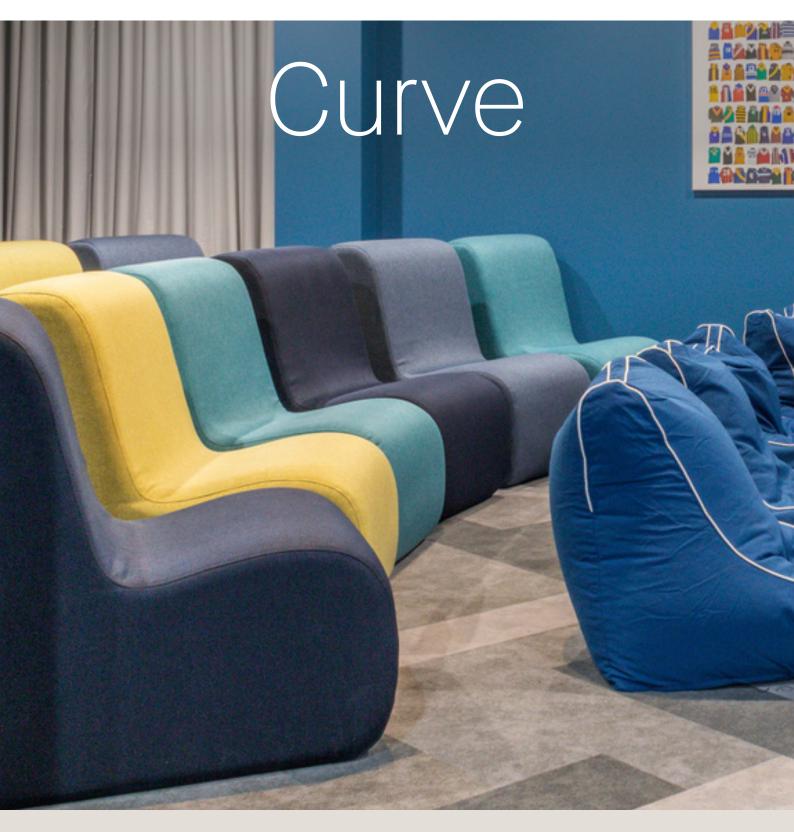

# Curve

Basic designs are sometimes the best. The Curve Lounge from Workspace Commercial Furniture is a prime example of this. Curve was designed for specific applications such as mental health and detention institutions where the need for safety is paramount. Because of these applications Curve features non-flammable dunlop Australia foam, concealed safety zips and is free from hard or weighted components.

Curve is also flexible! A weighted base option is available to make Curve more suitable for applications such as education and hospitality. Its light weight construction brings an element of portability to the Curve lounge that allows it to be configured for a variety of tasks and environments.

Available in many custom fabric options Curve is a cost effective, comfortable and versatile lounge solution.