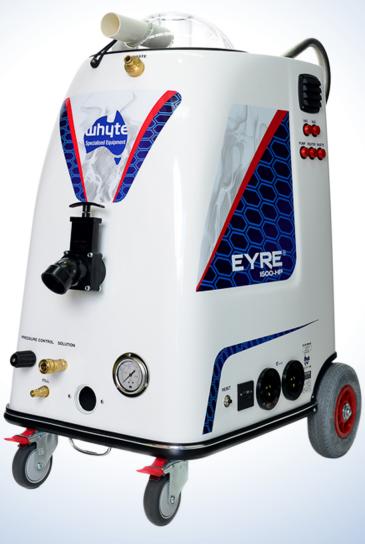

## **Portable Specifications**

## **EYRE** Australian Made

Best of the best

- Auto High Pressure
- Solution 48 litres
- Waste 38 litres
- 2 x 1100 Watt 3 Stage Vacuum Motors
- 1500 psi Cat Pump Triple Piston
- High Volume Auto Pump Out
  - 14 litres per minute
- Heater Element 500 Watt
  Thermally Protected 77°C
- Automatic Fill
- Body
  - Marine Grade Fibreglass
  - Warranty
- 1.7KW Induction Motor CSCR
- Automatic Fill
- Fully Automatic waste pump out
- Large pneumatic rear tyres for easy stair climbing
- C ticket approval
- Non Marking lockable casters for safe transport
- Hour meter for maintenance scheduling