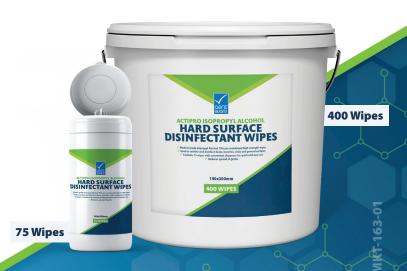

| Product Code  | Description                                 | Application Rate         |
|---------------|---------------------------------------------|--------------------------|
| AG-ATPIAW-75  | Actipro 75 wipe canister<br>(140mm x 300mm) | Ready to Use as Required |
| AG-ATPIAW-400 | Actipro 400 wipe pail<br>(140mm x 300mm)    | Ready to Use as Required |