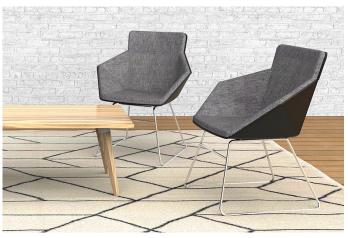

Make

Space

Work

SYDNEY — MELBOURNE — ADELAIDE — CAI www.workspace.com.au

— CANBERRA ——— BRISBANE

Elegant, cutting and refined lines contrasting with comfortable moulded foam seat panels ensures a strong visual look and an enjoyable user experience. The Hex range features a combination of lines which work in harmony to mould an origami style silhouette.

The hexagonal design ensures product strength and certainty, whilst the upholstered lining adds comfort and colour. The chair footprint is generous to the user and compact enough to sympathise with any space. Ensuring continuity in any commercial environment the Hex family is available in swivel base with castors, 4 spoke fixed, sled base options and timber leg options. Hex the ideal chair solution for the modern commercial environment, with a functional and timeless quality.

Powder coat colours available on request (sled base only) **Upholstery:** 

Available in a wide range of fabric, leather or vinyl Option for multiple fabric selections (as pictured) W**arranty:** 10 years