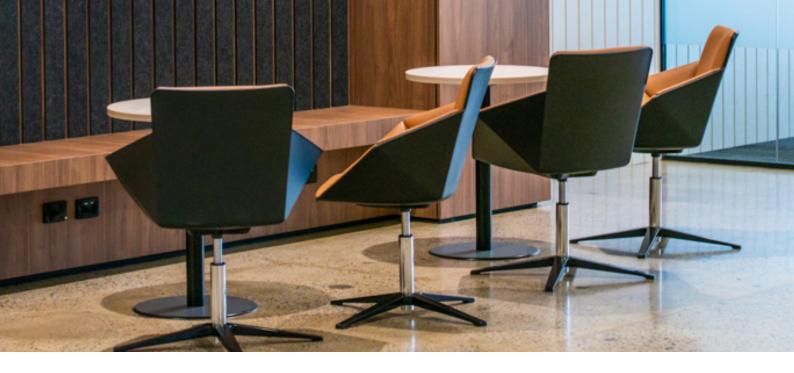

Make

Space

Work

SYDNEY — MELBOURNE — ADELAIDE — CAI www.workspace.com.au

— CANBERRA ——— BRISBANE

Elegant, cutting and refined lines contrasting with comfortable moulded foam seat panels ensures a strong visual look and an enjoyable user experience. The Hex range features a combination of lines which work in harmony to mould an origami style silhouette.

The hexagonal design ensures product strength and certainty, whilst the upholstered lining adds comfort and colour. The chair footprint is generous to the user and compact enough to sympathise with any space. Ensuring continuity in any commercial environment the Hex family is available in swivel base with castors, 4 spoke fixed, sled base options and timber leg options. Hex the ideal chair solution for the modern commercial environment, with a functional and timeless quality.

## Range:

Timber base Sled base Fixed height swivel 4 star base Heigth adjustable 5 star base **Options:** Swivel and tilit lounge chair on castors with gas lift Swivel lounge chair Lounge chair on fixed sled base Timber 4 leg base Features: Geometric shell design Polypropylene shell Moulded foam upholstered 4 star base with glides 5 star base with castors **Base finishes:** American White Ash timber, Steel Sled, Aluminium 4 and 5 star