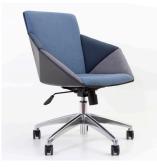

## Range:

Timber base Sled base Fixed height swivel 4 star base Heigth adjustable 5 star base **Options:** Swivel and tilit lounge chair on castors with gas lift Swivel lounge chair Lounge chair on fixed sled base Timber 4 leg base Features: Geometric shell design Polypropylene shell Moulded foam upholstered 4 star base with glides 5 star base with castors **Base finishes:** American White Ash timber, Steel Sled, Aluminium 4 and 5 star

FIXED HEIGHT SWIVEL 4 STAR BASE

HEIGHT ADJUSTABLE 5 STAR BASE

\*Dimensions (+/-10mm)

SYDNEY -- MELBOURNE -— CANBERRA – — ADELAIDE —— - BRISBANE