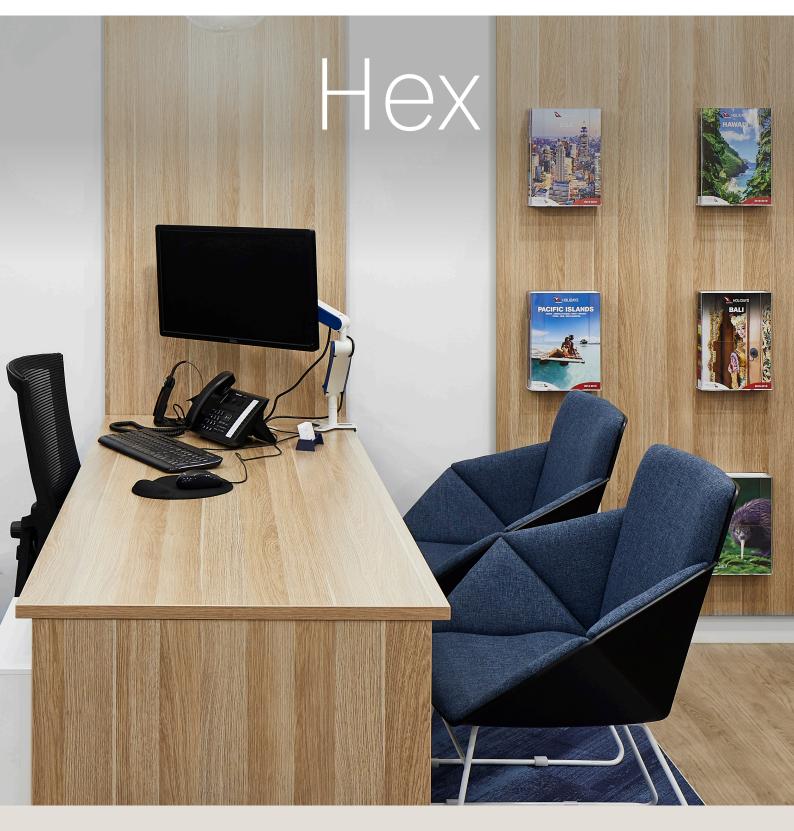

Make

Space

Work

SYDNEY — MELBOURNE — ADELAIDE — CAI www.workspace.com.au

— CANBERRA ——— BRISBANE

Elegant, cutting and refined lines contrasting with comfortable moulded foam seat panels ensures a strong visual look and an enjoyable user experience. The Hex range features a combination of lines which work in harmony to mould an origami style silhouette.

The hexagonal design ensures product strength and certainty, whilst the upholstered lining adds comfort and colour. The chair footprint is generous to the user and compact enough to sympathise with any space. Ensuring continuity in any commercial environment the Hex family is available in swivel base with castors, 4 spoke fixed, sled base options and timber leg options. Hex the ideal chair solution for the modern commercial environment, with a functional and timeless quality.