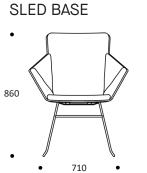

## Range:

Timber base Sled base Fixed height swivel 4 star base Heigth adjustable 5 star base **Options:** Swivel and tilit lounge chair on castors with gas lift Swivel lounge chair Lounge chair on fixed sled base Timber 4 leg base Features: Geometric shell design Polypropylene shell Moulded foam upholstered 4 star base with glides 5 star base with castors **Base finishes:** American White Ash timber, Steel Sled, Aluminium 4 and 5 star