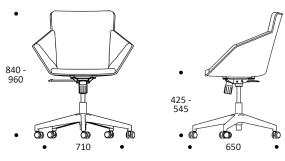

FIXED HEIGHT SWIVEL 4 STAR BASE

HEIGHT ADJUSTABLE 5 STAR BASE

\*Dimensions (+/-10mm)

SYDNEY -- MELBOURNE -— CANBERRA – — ADELAIDE —— - BRISBANE