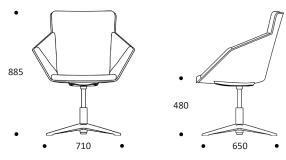

## Range:

Timber base Sled base Fixed height swivel 4 star base Heigth adjustable 5 star base **Options:** Swivel and tilit lounge chair on castors with gas lift Swivel lounge chair Lounge chair on fixed sled base Timber 4 leg base Features: Geometric shell design Polypropylene shell Moulded foam upholstered 4 star base with glides 5 star base with castors **Base finishes:** American White Ash timber, Steel Sled, Aluminium 4 and 5 star