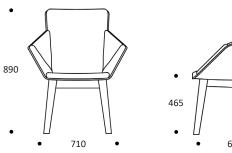

## Range:

Timber base Sled base Fixed height swivel 4 star base Heigth adjustable 5 star base **Options:** Swivel and tilit lounge chair on castors with gas lift Swivel lounge chair Lounge chair on fixed sled base Timber 4 leg base Features: Geometric shell design Polypropylene shell Moulded foam upholstered 4 star base with glides 5 star base with castors **Base finishes:** American White Ash timber, Steel Sled, Aluminium 4 and 5 star