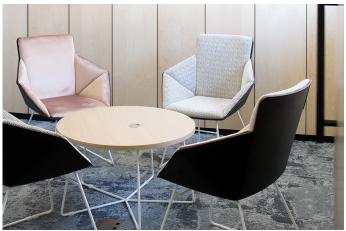

Make

Space

Work

SYDNEY — MELBOURNE — ADELAIDE — CAI www.workspace.com.au

— CANBERRA ——— BRISBANE

Elegant, cutting and refined lines contrasting with comfortable moulded foam seat panels ensures a strong visual look and an enjoyable user experience. The Hex range features a combination of lines which work in harmony to mould an origami style silhouette.

The hexagonal design ensures product strength and certainty, whilst the upholstered lining adds comfort and colour. The chair footprint is generous to the user and compact enough to sympathise with any space. Ensuring continuity in any commercial environment the Hex family is available in swivel base with castors, 4 spoke fixed, sled base options and timber leg options. Hex the ideal chair solution for the modern commercial environment, with a functional and timeless quality.