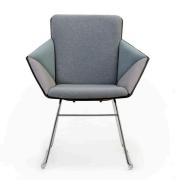

## Range:

Timber base Sled base Fixed height swivel 4 star base Heigth adjustable 5 star base **Options:** Swivel and tilit lounge chair on castors with gas lift Swivel lounge chair Lounge chair on fixed sled base Timber 4 leg base Features: Geometric shell design Polypropylene shell Moulded foam upholstered 4 star base with glides 5 star base with castors **Base finishes:** American White Ash timber, Steel Sled, Aluminium 4 and 5 star