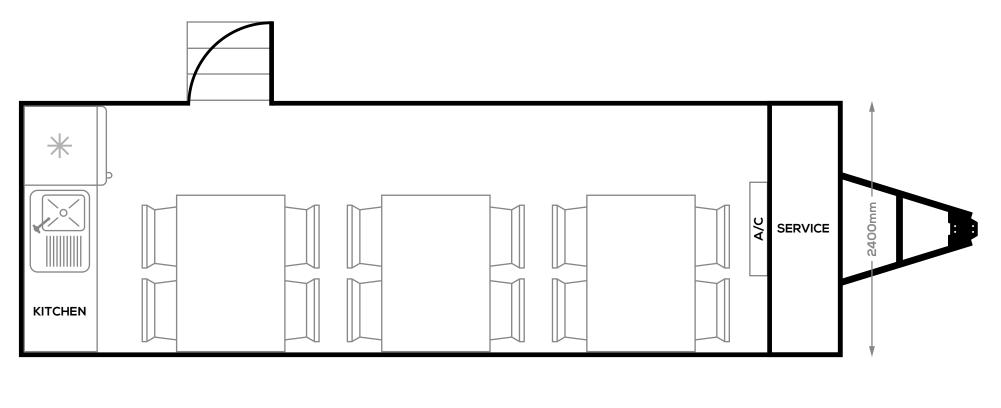

#### Inside every ECOSITE model:

- Run industrial grade power tools
- · Convenience of air conditioning and heating
- LED lighting,
- Water saving toilets and taps
- Fully equipped kitchen including:
  - Boiling and chilled water
  - Pie warmer
  - Microwave
  - Full-size refrigerator and freezer

**Connected** Cutting-edge technology allows for real-time connected metrics for any site, anywhere

**Convenient** Equipped with vivid lighting, male/female toilets, A/C, pie warmer, microwave, fridge, freezer, boiling & chilled water