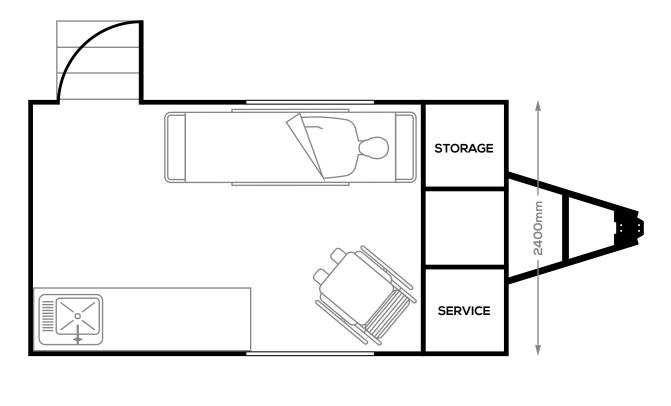

#### Inside every ECOSITE model:

- Run industrial grade power tools
- · Convenience of air conditioning and heating
- LED lighting,
- Water saving toilets and taps
- Fully equipped kitchen including:
  - Boiling and chilled water
  - Pie warmer
  - Microwave
  - Full-size refrigerator and freezer

**Connected** Cutting-edge technology allows for real-time connected metrics for any site, anywhere

**Convenient** Equipped with vivid lighting, male/female toilets, A/C, pie warmer, microwave, fridge, freezer, boiling & chilled water