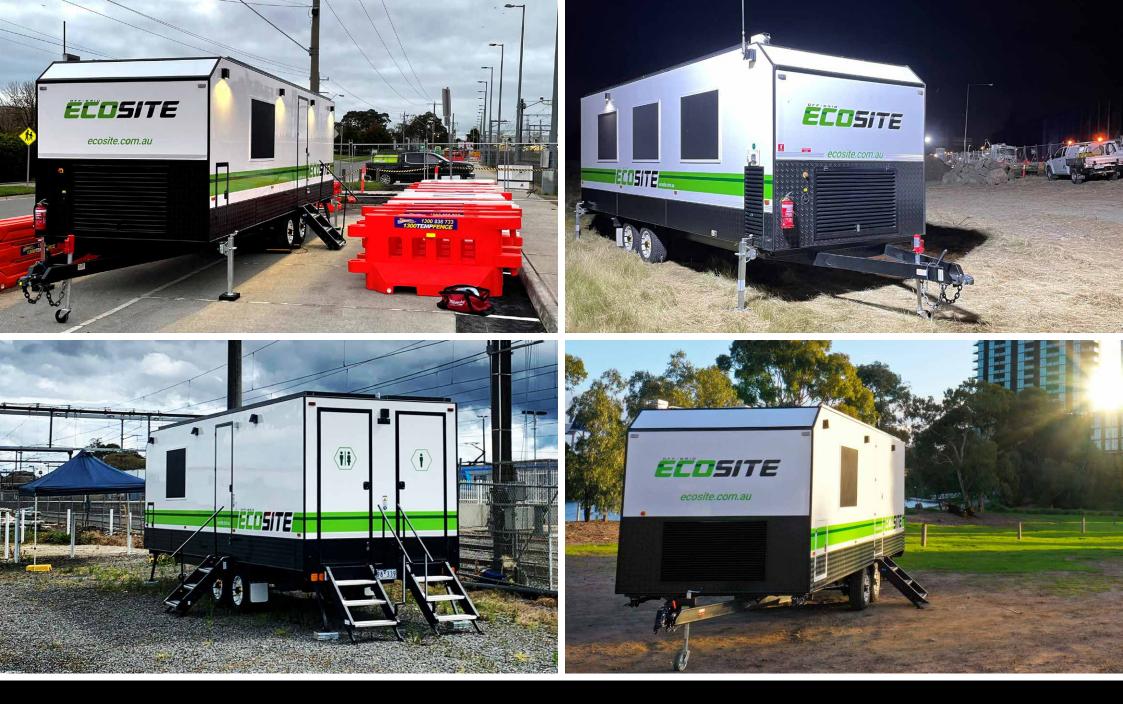

#### Inside every ECOSITE model:

- Run industrial grade power tools
- · Convenience of air conditioning and heating
- LED lighting,
- Water saving toilets and taps
- Fully equipped kitchen including:
  - Boiling and chilled water
  - Pie warmer
  - Microwave
  - Full-size refrigerator and freezer

## **Feature Benefits**

Renewable Energy Harvest a massive 3.2kW of solar energy

Less Fueling Cut your fuel usage by up to 85% without compromising on electrical performance\*

**Carbon Neutral** 

Designed holistically around renewable energy & efficiency, carbon offsets are easily achieved

Save Money

Significantly less fuelling and no trades equates to considerably less set up, running and maintenance costs

Modern

Large open design fitted with the latest appliances, fittings and lighting to provid a greater experience for employees

**Connected** Cutting-edge technology allows for real-time connected metrics for any site, anywhere

**Convenient** Equipped with vivid lighting, male/female toilets, A/C, pie warmer, microwave, fridge, freezer, boiling & chilled water

**Light Weight** All trailers are sub 3.5 tonne making it simple and easy to relocate

Noise Pollution Respect all EPA guidelines for noise pollution with smart generator scheduling

- 7770mm

- 7770mm