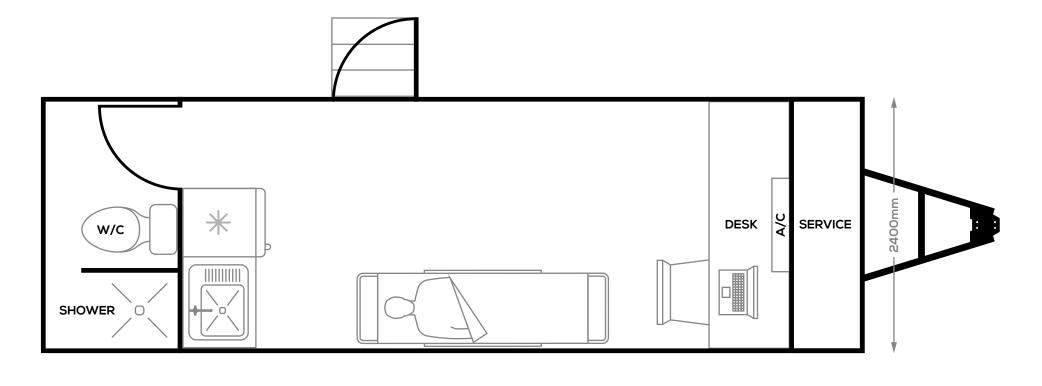

#### Inside every ECOSITE model:

- Run industrial grade power tools
- · Convenience of air conditioning and heating
- LED lighting,
- Water saving toilets and taps
- Fully equipped kitchen including:
  - Boiling and chilled water
  - Pie warmer
  - Microwave
  - Full-size refrigerator and freezer

**Connected** Cutting-edge technology allows for real-time connected metrics for any site, anywhere

**Convenient** Equipped with vivid lighting, male/female toilets, A/C, pie warmer, microwave, fridge, freezer, boiling & chilled water