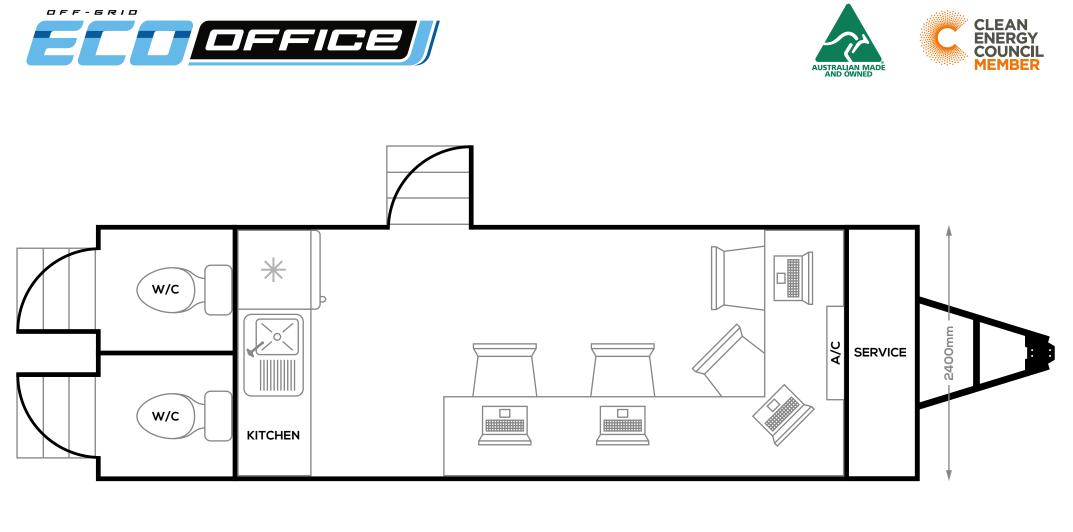

#### Inside every ECOSITE model:

- Run industrial grade power tools
- · Convenience of air conditioning and heating
- LED lighting,
- Water saving toilets and taps
- Fully equipped kitchen including:
  - Boiling and chilled water
  - Pie warmer
  - Microwave
  - Full-size refrigerator and freezer

**Connected** Cutting-edge technology allows for real-time connected metrics for any site, anywhere

**Convenient** Equipped with vivid lighting, male/female toilets, A/C, pie warmer, microwave, fridge, freezer, boiling & chilled water