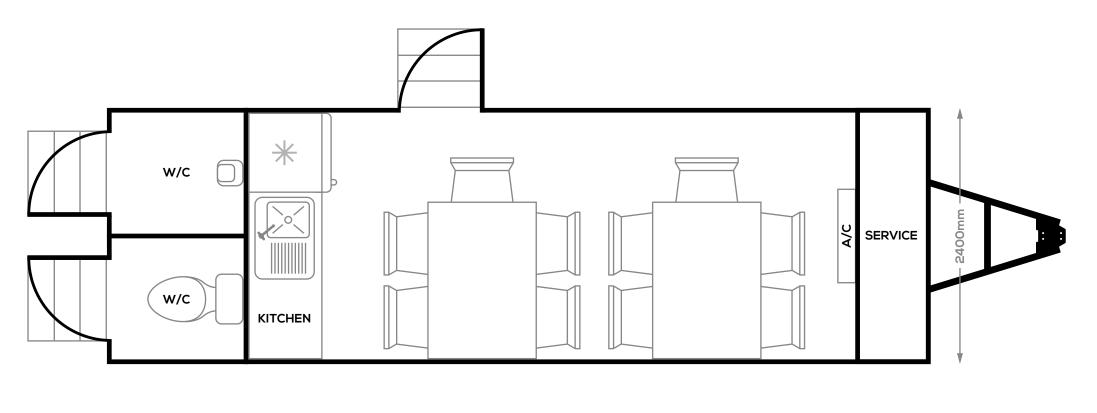

#### Inside every ECOSITE model:

- Run industrial grade power tools
- · Convenience of air conditioning and heating
- LED lighting,
- Water saving toilets and taps
- Fully equipped kitchen including:
  - Boiling and chilled water
  - Pie warmer
  - Microwave
  - Full-size refrigerator and freezer

**Connected** Cutting-edge technology allows for real-time connected metrics for any site, anywhere

**Convenient** Equipped with vivid lighting, male/female toilets, A/C, pie warmer, microwave, fridge, freezer, boiling & chilled water