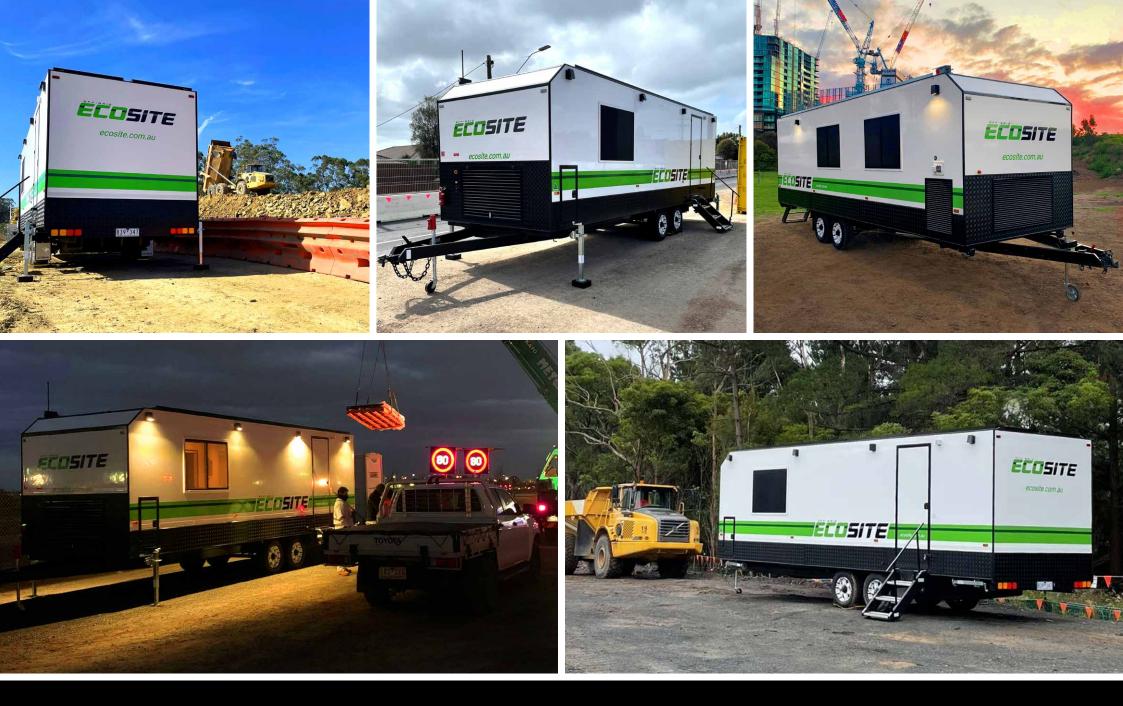

# Solar Energy Powered Mobile Construction & Event Facility Hire

# ECOSITE welcomes you to a smarter and more sustainable solution for your on-site rental requirements.

Ecosite has worked with industry leaders to develop and redefine the concept of On-Site Rentals, offering a wholistic approach to sustainability, liveability and convenience.

The once "not possible", is now possible.

Whether it be short or long-term hire, the benefits are immediate with Ecosite's Zero Operational Co2 Footprint, and its turn key solutions.

Every Ecosite is equipped with remote digital access to view GPS location, solar yield, Co2 offset, battery state-of-charge, fresh, grey and waste holding tank levels.

#### Inside every ECOSITE model:

- Run industrial grade power tools
- · Convenience of air conditioning and heating
- LED lighting,
- Water saving toilets and taps
- Fully equipped kitchen including:
  - Boiling and chilled water
  - Pie warmer
  - Microwave
  - Full-size refrigerator and freezer

Now is the time to advance to a more sustainable, practical and smarter remotely managed on-site rental facility, all without compromise.