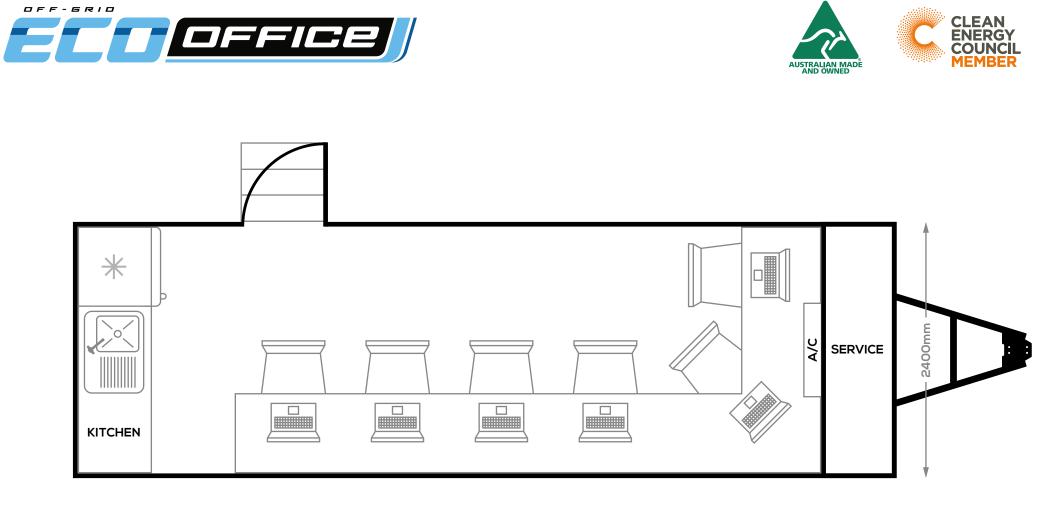

### OFF-GRID

#### Inside every ECOSITE model:

- Run industrial grade power tools
- · Convenience of air conditioning and heating
- LED lighting,
- Water saving toilets and taps
- Fully equipped kitchen including:
  - Boiling and chilled water
  - Pie warmer
  - Microwave
  - Full-size refrigerator and freezer

**Connected** Cutting-edge technology allows for real-time connected metrics for any site, anywhere

**Convenient** Equipped with vivid lighting, male/female toilets, A/C, pie warmer, microwave, fridge, freezer, boiling & chilled water