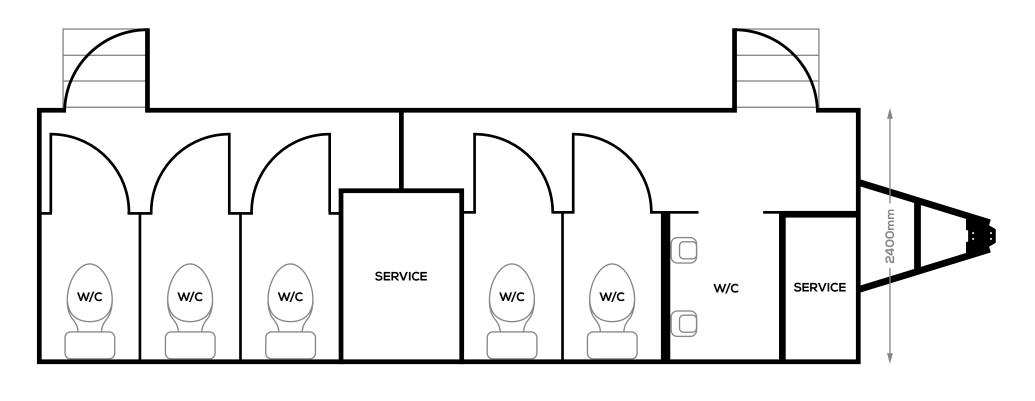

#### Inside every ECOSITE model:

- Run industrial grade power tools
- · Convenience of air conditioning and heating
- LED lighting,
- Water saving toilets and taps
- Fully equipped kitchen including:
  - Boiling and chilled water
  - Pie warmer
  - Microwave
  - Full-size refrigerator and freezer

**Connected** Cutting-edge technology allows for real-time connected metrics for any site, anywhere

**Convenient** Equipped with vivid lighting, male/female toilets, A/C, pie warmer, microwave, fridge, freezer, boiling & chilled water