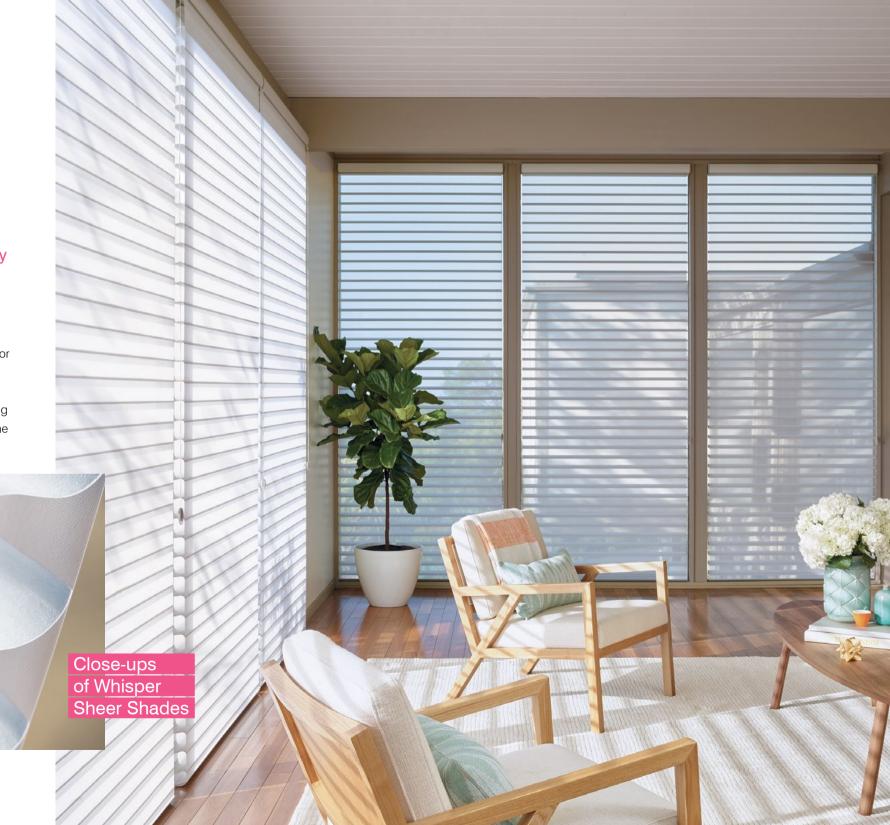

#### **WHISPER** SHEER **SHADES**

These stylish Sheer Shades combine the best elements of blinds and curtains in one highly intelligent window covering.

Constructed with a series of tilting fabric vanes suspended between two layers of sheer fabric, Whisper Sheer Shades allow for control over the degree of light and privacy. When the vanes are open, they beautifully filter the light and almost disappear, allowing a clear view to the outside. When closed, the blind provides privacy, without completely

The sheer polyester fabric is luxurious and delicate in appearance, yet durable enough for everyday use. Its anti-static nature helps repel dirt and dust. The headrail can be colour coordinated to discreetly conceal the blind when fully raised.

darkening the space.