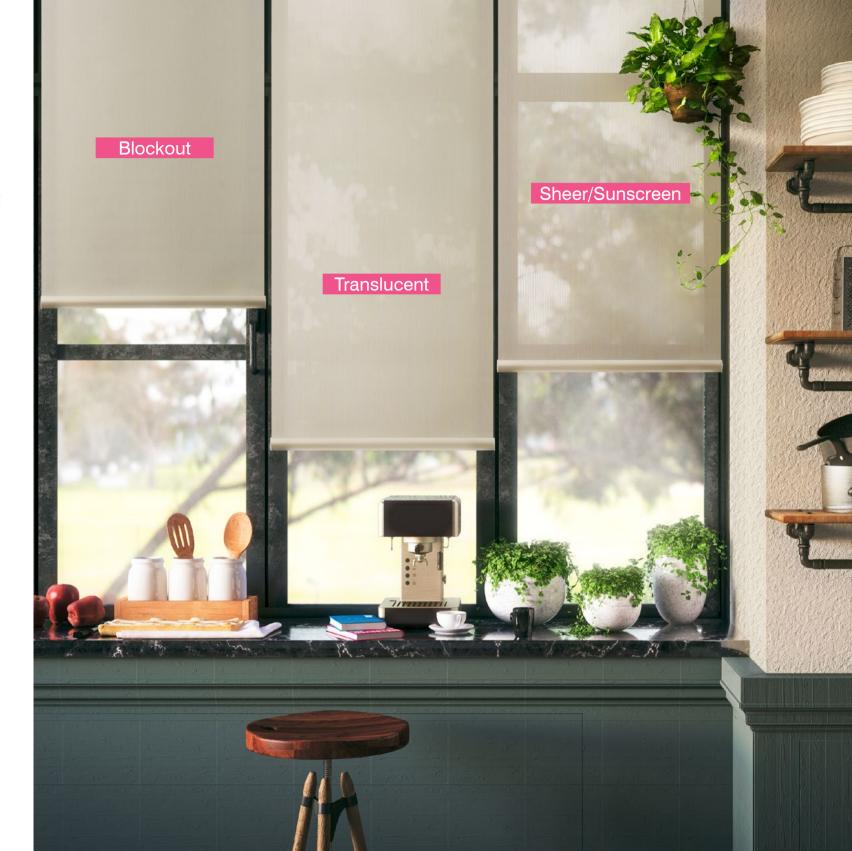

#### **OPACITY**

#### **Light Control**

The most important factor for many people when selecting blinds, is light control. A good blind will block or filter the light perfectly according to the style and purpose of the room. At Wynstan we have three opacity options when it comes to selecting blind fabrics. Here's a guide so you choose the one for you:

#### **Blockout**

Blockout fabrics are perfect for privacy and complete light control. This type of fabric allows you to entirely blockout the outside light, as well as providing total privacy. They are best suited to rooms where complete light screening is top priority, such as a bedroom or media room.

#### **Translucent**

This type of fabric softens harsh light, while providing daytime privacy. Translucent fabric allows natural illumination, creating a beautiful ambience. This fabric is perfect for kitchens and family rooms.

#### Sheer/Sunscreen

Sheer fabrics allow light to be diffused, while allowing you to enjoy the view. This is designed to stop glare but allow light in, where visibility is important.