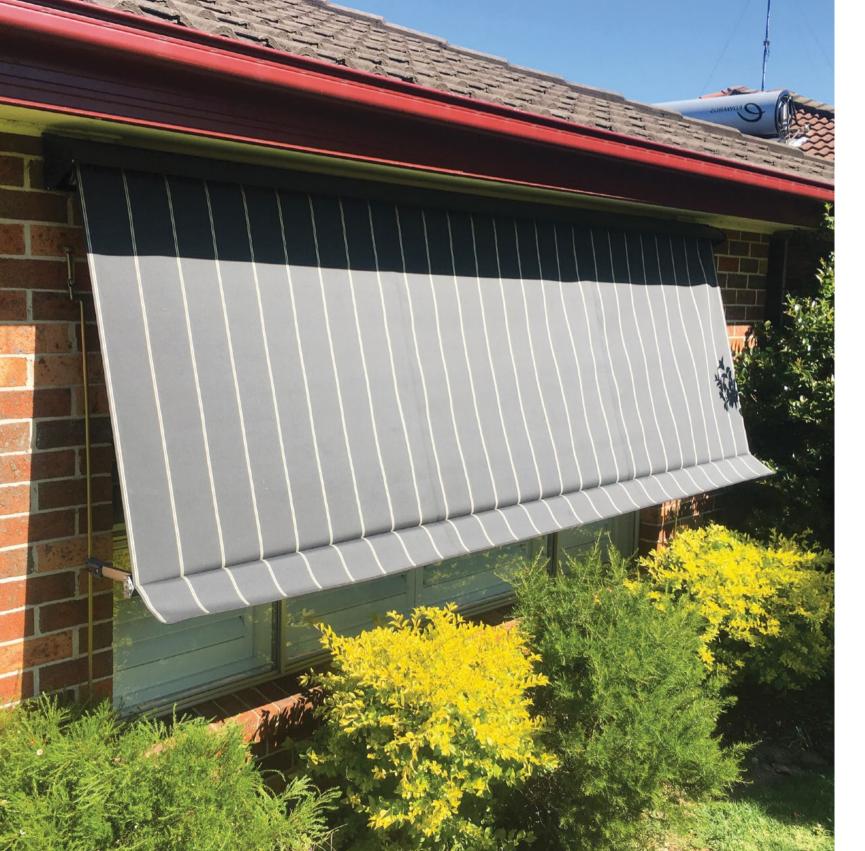

#### STRAIGHT **DROP AWNINGS**

A simple and stylish addition to the outside of your home, Straight Drop Awnings operate more like blinds, running perpendicular to the ground.

They can be created in a range of styles, each with different technical properties. For instance, the awning can utilise a hidden zip system, be guided along cables, or be loose at the sides and fasten at the base.

With many styles and a wide range available, Straight Drop Awnings are highly adaptable to your needs. Because they do not protrude, they are an ideal solution for the outside of windows that are next to fences or walkways. They are also an excellent solution for the sides of roofed decks, verandahs or patios.

A range of fabrics are available for Straight Drop Awnings, from colourful acrylic designs to canvas and clear PVC plastic.