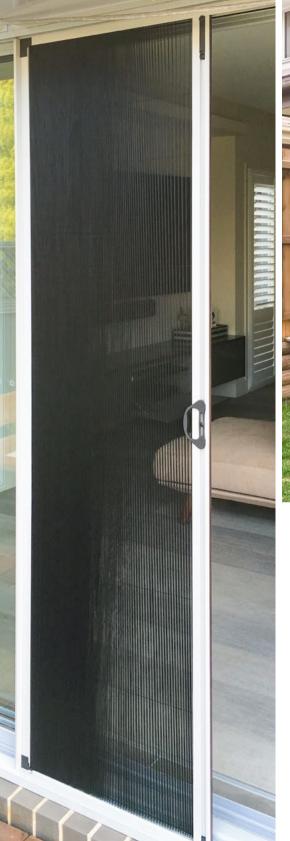

# **CRIMSAFE® SECURITY DOORS**

Crimsafe® Doors can be hinged, sliding or bi-fold, meaning there is a Crimsafe® solution for almost every doorway.

Crimsafe® Doors feature Crimsafe's® unique Security Mesh Clamp System and 304 Grade Stainless Steel mesh. Crimsafe® Doors also work as Flyscreens, while allowing airflow, ensuring that breezes are allowed in, while bugs are kept out!

Crimsafe® Door frames can be made in a variety of different colours, as well as various wood-grain styles, giving the look of real timber. All Crimsafe® Doors come fitted with a triple lock, which is crafted from stainless steel for superior strength and exceeds all Australian quality standards. For extra security, mid-rails can come standard with your Crimsafe® Doors. Mid-rails help strengthen your door's lock and protect the hinges by reducing an intruder's ability to lever it from the wall.

Crimsafe® Bi-fold Doors are a popular option with contemporary homes and are perfectly suited to the indoor-outdoor nature of Australian living, neatly folding to the side when not in use.