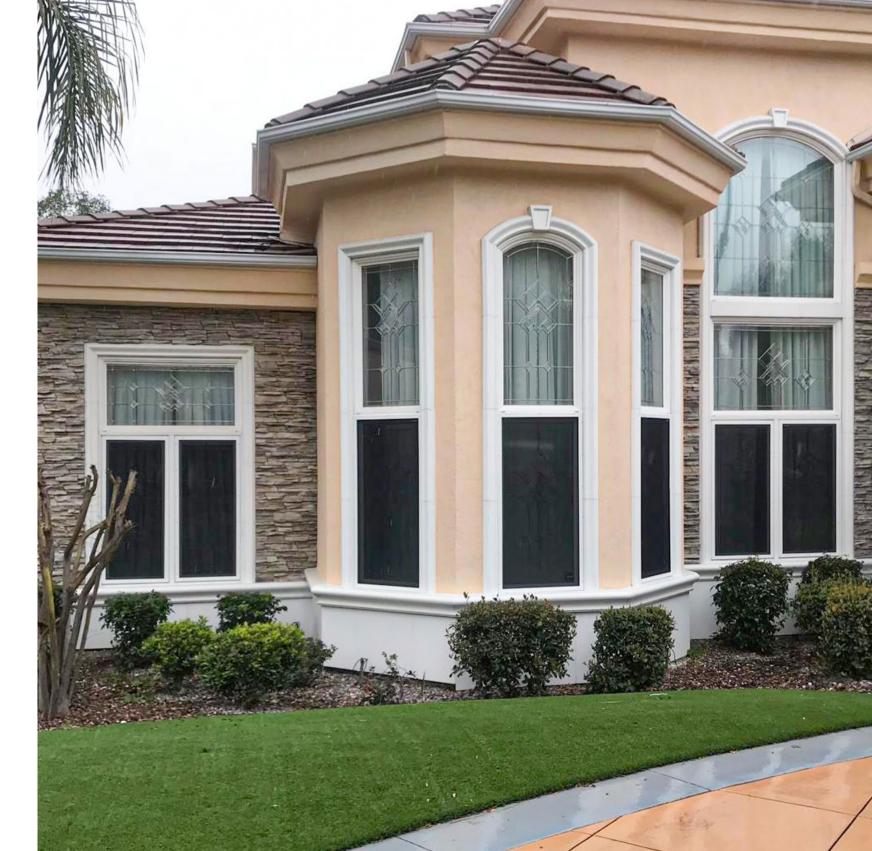

# SECURITY DOORS, GRILLES & FLYSCREENS

- Crimsafe® Security Doors
- Crimsafe® Ultimate
- Crimsafe® Classic
- Crimsafe® Security Grilles
- Crimsafe® Safe-S-Cape®
- Flyscreens
- Retractable Flyscreens
- Roll-up Flyscreens
- Safety Doors and Grilles

#### Keep your home secure with Crimsafe®, manufactured and installed by Wynstan.

Unlike traditional Security Doors and Grilles fitted with bars, Crimsafe® is a stylish product that will complement your decor. Most importantly, Crimsafe® cannot be effectively cut, pried open or kicked down, ensuring your home is secure.

# **CRIMSAFE® SECURITY DOORS**

Crimsafe® Doors can be hinged, sliding or bi-fold, meaning there is a Crimsafe® solution for almost every doorway.

Crimsafe® Doors feature Crimsafe's® unique Security Mesh Clamp System and 304 Grade Stainless Steel mesh. Crimsafe® Doors also work as Flyscreens, while allowing airflow, ensuring that breezes are allowed in, while bugs are kept out!