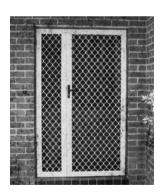

# SECURITY DOORS, GRILLES & FLYSCREENS

- Crimsafe® Security Doors
- Crimsafe® Ultimate
- Crimsafe® Classic
- Crimsafe® Security Grilles
- Crimsafe® Safe-S-Cape®
- Flyscreens
- Retractable Flyscreens
- Roll-up Flyscreens
- Safety Doors and Grilles

#### Keep your home secure with Crimsafe®, manufactured and installed by Wynstan.

Unlike traditional Security Doors and Grilles fitted with bars, Crimsafe® is a stylish product that will complement your decor. Most importantly, Crimsafe® cannot be effectively cut, pried open or kicked down, ensuring your home is secure.