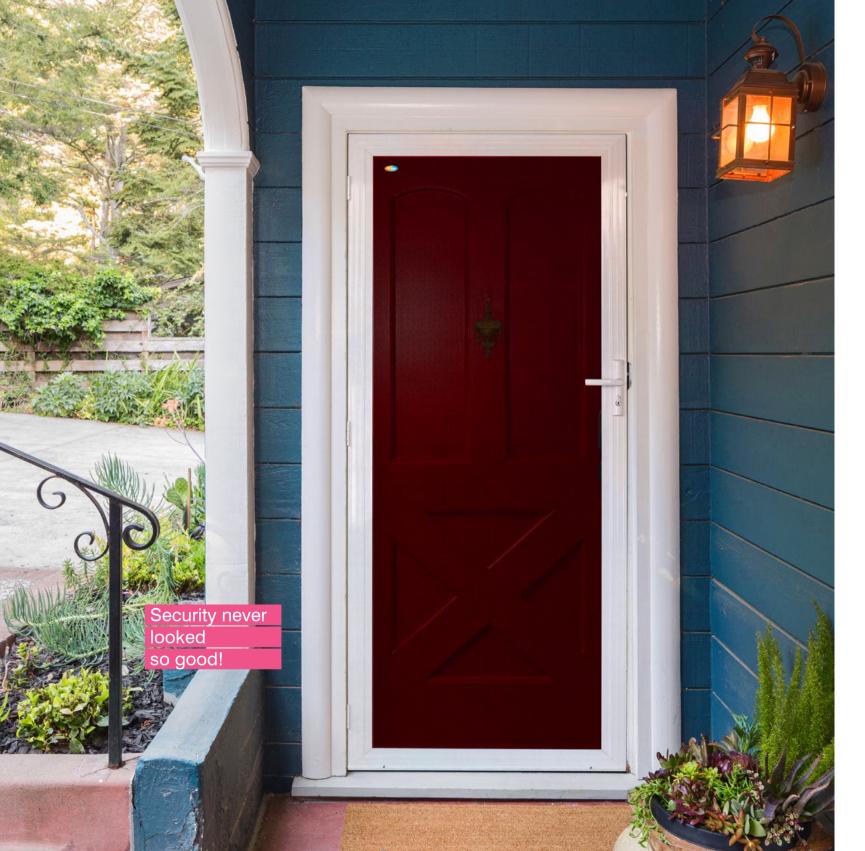

# SECURITY DOORS, GRILLES & FLYSCREENS

- Crimsafe® Security Doors
- Crimsafe® Ultimate
- Crimsafe® Classic
- Crimsafe® Security Grilles
- Crimsafe® Safe-S-Cape®
- Flyscreens
- Retractable Flyscreens
- Roll-up Flyscreens
- Safety Doors and Grilles

#### Keep your home secure with Crimsafe®, manufactured and installed by Wynstan.

Unlike traditional Security Doors and Grilles fitted with bars, Crimsafe® is a stylish product that will complement your decor. Most importantly, Crimsafe® cannot be effectively cut, pried open or kicked down, ensuring your home is secure.

# **CRIMSAFE® SECURITY DOORS**

Crimsafe® Doors can be hinged, sliding or bi-fold, meaning there is a Crimsafe® solution for almost every doorway.

Crimsafe® Doors feature Crimsafe's® unique Security Mesh Clamp System and 304 Grade Stainless Steel mesh. Crimsafe® Doors also work as Flyscreens, while allowing airflow, ensuring that breezes are allowed in, while bugs are kept out!

Crimsafe® Door frames can be made in a variety of different colours, as well as various wood-grain styles, giving the look of real timber. All Crimsafe® Doors come fitted with a triple lock, which is crafted from stainless steel for superior strength and exceeds all Australian quality standards. For extra security, mid-rails can come standard with your Crimsafe® Doors. Mid-rails help strengthen your door's lock and protect the hinges by reducing an intruder's ability to lever it from the wall.