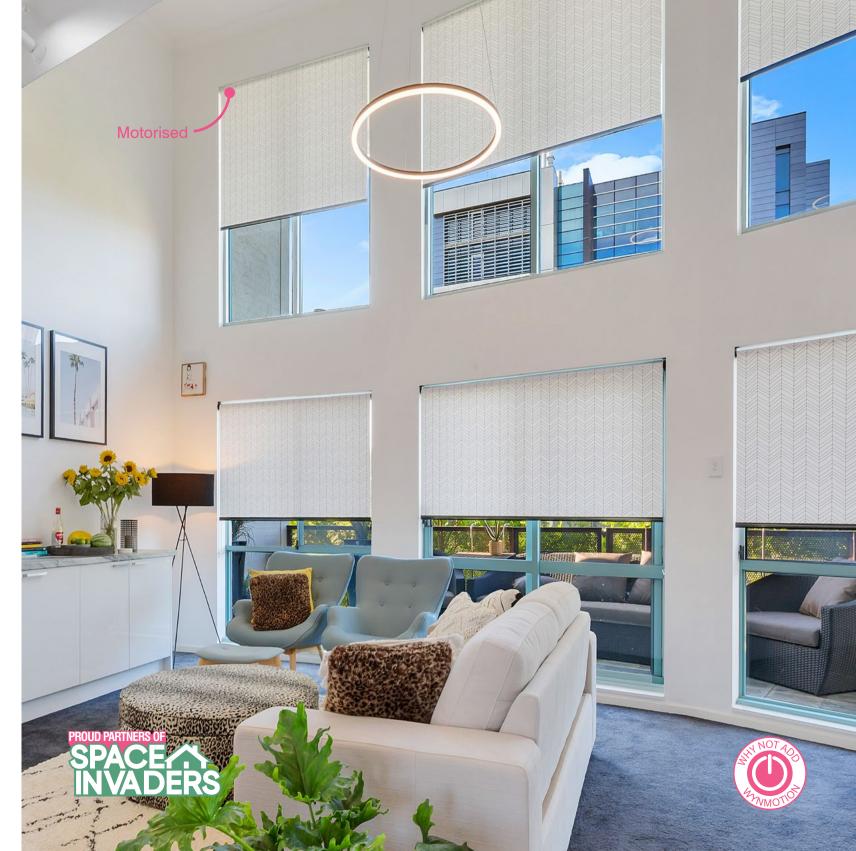

## MOTORISATION

Enhance your Wynstan Blinds and Awnings by choosing Wynmotion, our unique motorisation system. Eliminate the need for cords or cranks and experience ultimate convenience and luxury, all with a touch of a button!

#### There's no time like now to invest in the future.

Especially designed for a relaxed Australian lifestyle, Wynmotion motorised solutions mean eliminating cords – and controlling your Blinds and Awnings at the touch of a button. It's a hands-off approach that means the kids will no longer be tempted to get in a tangle, there's no back-wrenching cranking for you to do, and your windows will enjoy a sleek, stylish motorised makeover.