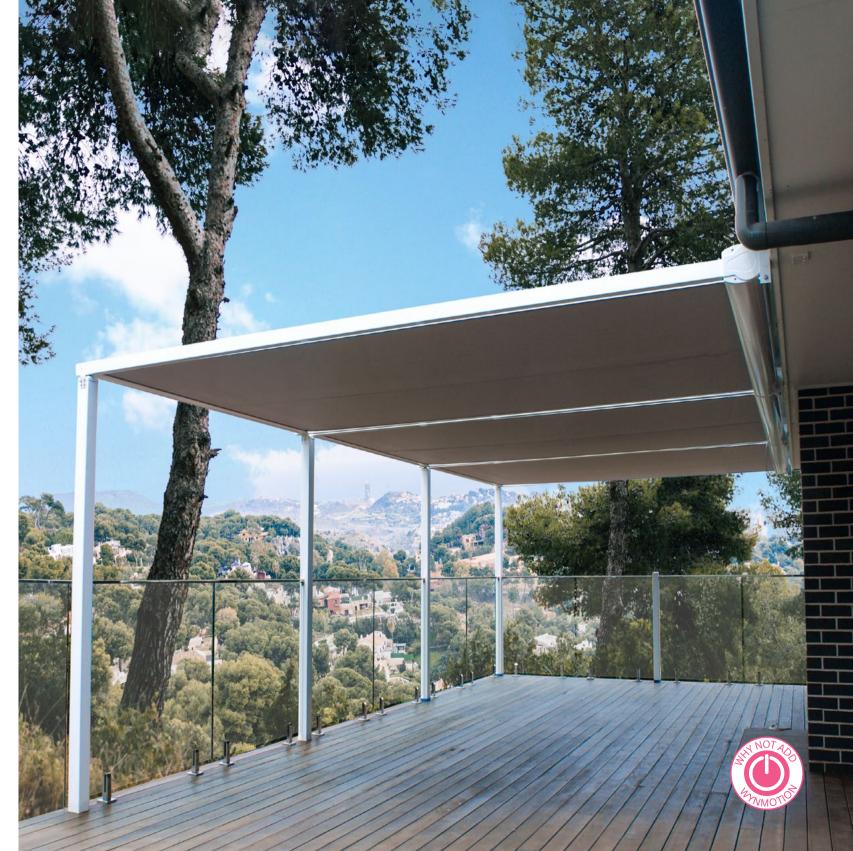

## MOTORISATION

Enhance your Wynstan Blinds and Awnings by choosing Wynmotion, our unique motorisation system. Eliminate the need for cords or cranks and experience ultimate convenience and luxury, all with a touch of a button!

#### There's no time like now to invest in the future.

Especially designed for a relaxed Australian lifestyle, Wynmotion motorised solutions mean eliminating cords – and controlling your Blinds and Awnings at the touch of a button. It's a hands-off approach that means the kids will no longer be tempted to get in a tangle, there's no back-wrenching cranking for you to do, and your windows will enjoy a sleek, stylish motorised makeover.