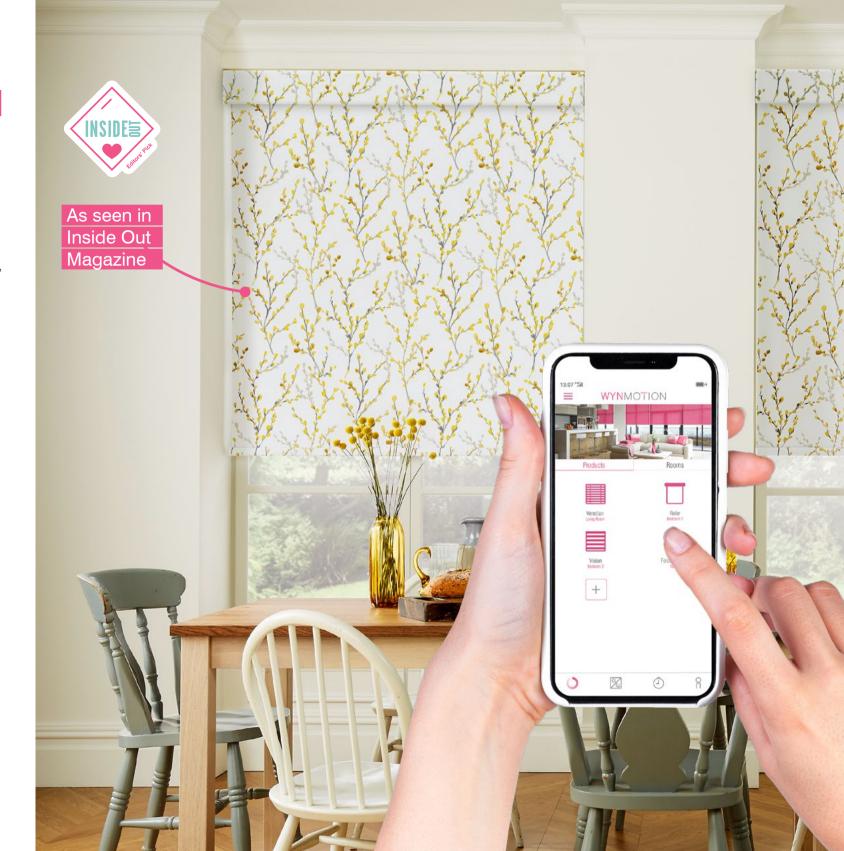

## MOTORISATION

Enhance your Wynstan Blinds and Awnings by choosing Wynmotion, our unique motorisation system. Eliminate the need for cords or cranks and experience ultimate convenience and luxury, all with a touch of a button!

#### **MOTORISE WITH** WYNMOTION

#### There's no time like now to invest in the future.

Especially designed for a relaxed Australian lifestyle, Wynmotion motorised solutions mean eliminating cords – and controlling your Blinds and Awnings at the touch of a button. It's a hands-off approach that means the kids will no longer be tempted to get in a tangle, there's no back-wrenching cranking for you to do, and your windows will enjoy a sleek, stylish motorised makeover.