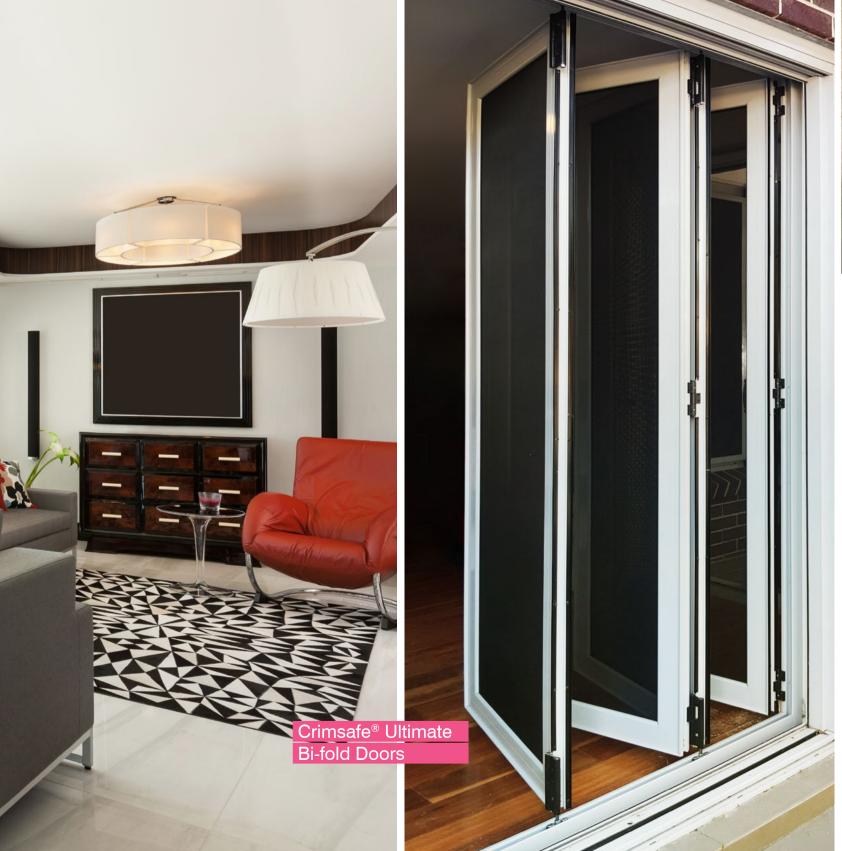

Crimsafe® Bi-fold Doors are a popular option with contemporary homes and are perfectly suited to the indoor-outdoor nature of Australian living, neatly folding to the side when not in use.

## **CRIMSAFE® ULTIMATE**

With Crimsafe® Ultimate, an even greater level of strength and security is achieved.

Crimsafe® Ultimate is seven times stronger than the impact level required by Australian standards and 40% stronger than Crimsafe® Regular.

Crimsafe® Ultimate features tamper-resistant screws which bind the screw-clamp, mesh and frame together, making a tightly integrated system which ensures greater security.