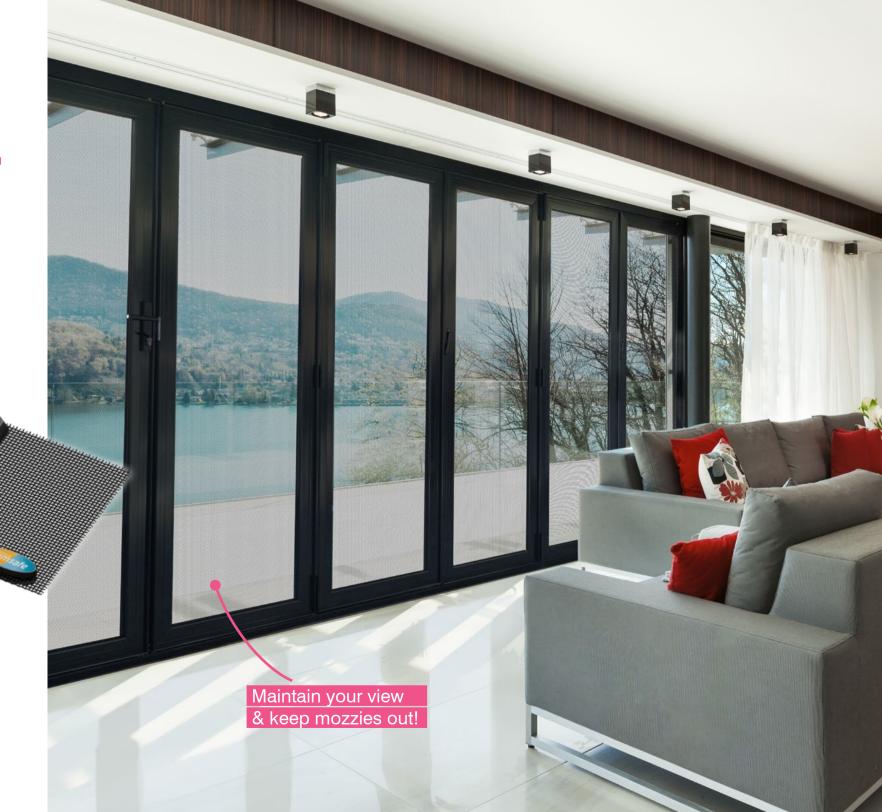

# **CRIMSAFE® SECURITY DOORS**

Crimsafe® Doors can be hinged, sliding or bi-fold, meaning there is a Crimsafe® solution for almost every doorway.

Crimsafe® Doors feature Crimsafe's® unique Security Mesh Clamp System and 304 Grade Stainless Steel mesh. Crimsafe® Doors also work as Flyscreens, while allowing airflow, ensuring that breezes are allowed in, while bugs are kept out!

Crimsafe® Bi-fold Doors are a popular option with contemporary homes and are perfectly suited to the indoor-outdoor nature of Australian living, neatly folding to the side when not in use.

Wynstan offers Retractable Flyscreen solutions for all types of windows and doors including sliding, double hung, louvre, casement, awning windows or bi-fold doors. Choose between plain or striped mesh, and even pleated mesh for rollaway Retractable Flyscreens.

As you can see our Roll-Up Flyscreens make a perfect combo with Bi-fold windows! But just like our Retractable Flyscreens, Wynstan offers Roll-Up Flyscreen solutions for a range of windows and doors including double sliding, double hung, louvre, casement and awning windows with plain or striped mesh options.