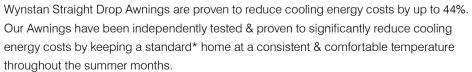

#### STRAIGHT **DROP AWNINGS**

A simple and stylish addition to the outside of your home, Straight Drop Awnings operate more like blinds, running perpendicular to the ground.

They can be created in a range of styles, each with different technical properties. For instance, the awning can utilise a hidden zip system, be guided along cables, or be loose at the sides and fasten at the base.

With many styles and a wide range available, Straight Drop Awnings are highly adaptable to your needs. Because they do not protrude, they are an ideal solution for the outside of windows that are next to fences or walkways. They are also an excellent solution for the sides of roofed decks, verandahs or patios.

A range of fabrics are available for Straight Drop Awnings, from colourful acrylic designs to canvas and clear PVC plastic.