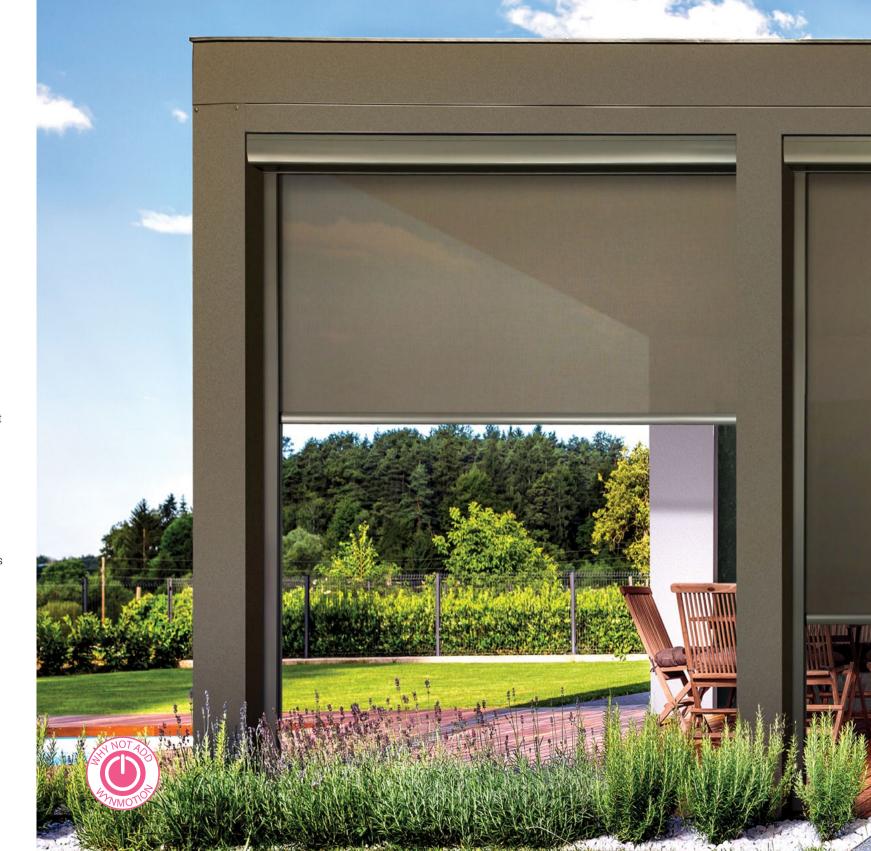

## MOTORISATION

Enhance your Wynstan Blinds and Awnings by choosing Wynmotion, our unique motorisation system. Eliminate the need for cords or cranks and experience ultimate convenience and luxury, all with a touch of a button!

#### There's no time like now to invest in the future.

Especially designed for a relaxed Australian lifestyle, Wynmotion motorised solutions mean eliminating cords – and controlling your Blinds and Awnings at the touch of a button. It's a hands-off approach that means the kids will no longer be tempted to get in a tangle, there's no back-wrenching cranking for you to do, and your windows will enjoy a sleek, stylish motorised makeover.