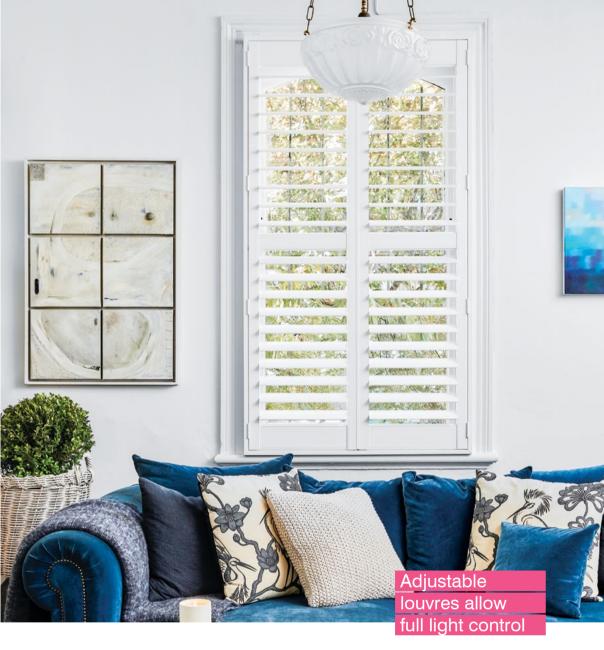

# SHUTTERS

Always on trend and with quality in mind,
Wynstan offers beautifully elegant custom-made
Plantation Shutters, perfectly crafted to fit your
home, as well as Aluminium Shutters especially
designed for exterior spaces.

# **PLANTATION SHUTTERS**

Our elegant Plantation Shutters are a timeless addition to your home.

They provide the ultimate light control – each panel can be independently adjusted to temper the light. The panel louvres can be controlled, allowing natural light in while still maintaining privacy.