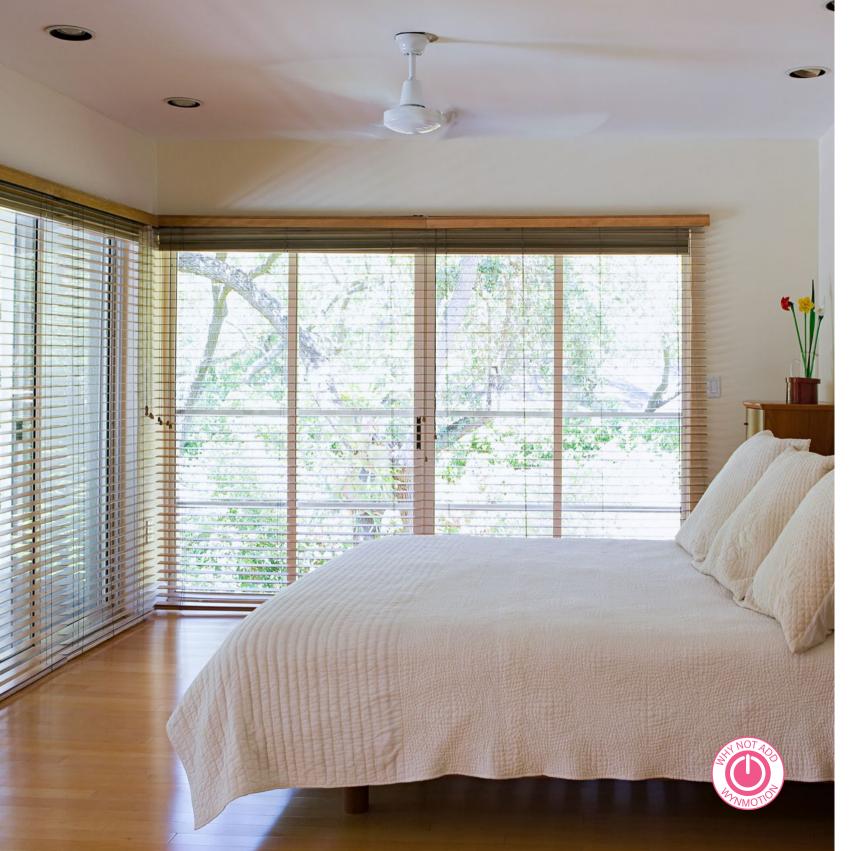

#### **VENETIAN BLINDS**

Wynstan offers 4 options in our range:

- Timber
- Timber-look
- Aluminium
- Cedar

Venetian Blinds are designed to welcome in light, provide a high level of privacy and effectively moderate air flow. They are classically tasteful and provide freedom and functionality.

Timber Venetian Blinds are a popular option as they are easy to operate and maintain. The slats can be positioned in such a way that the light is let in and prying eyes are kept out. Options include lacquered cedar or painted basswood.

All our Venetian blinds are operated by cord and wand, or can be motorised for added luxury and convenience.