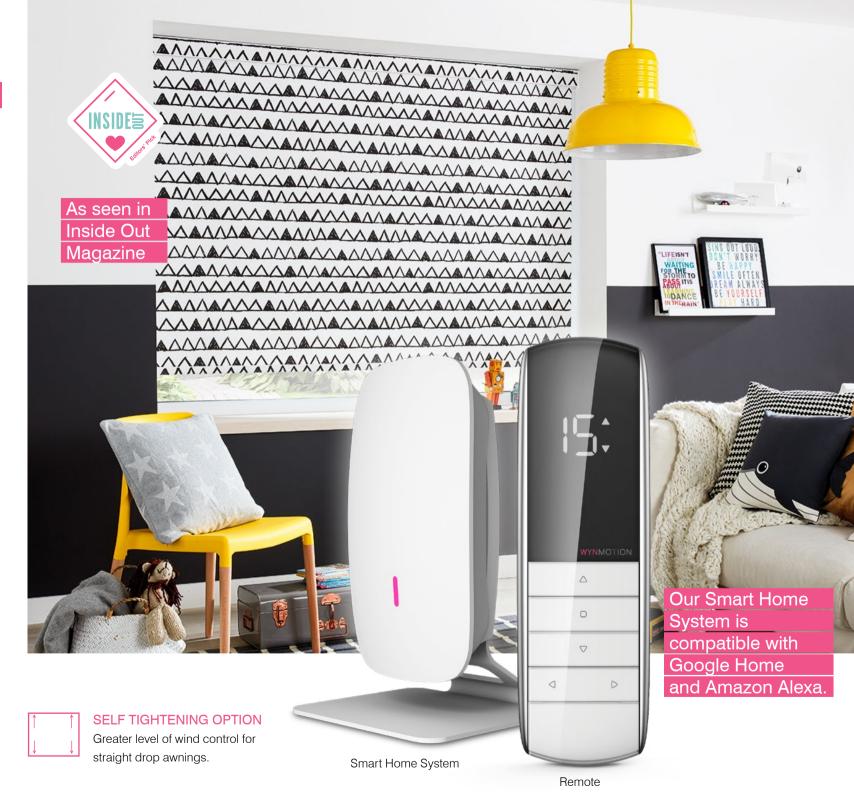

## MOTORISATION

Enhance your Wynstan Blinds and Awnings by choosing Wynmotion, our unique motorisation system. Eliminate the need for cords or cranks and experience ultimate convenience and luxury, all with a touch of a button!

#### There's no time like now to invest in the future.

Especially designed for a relaxed Australian lifestyle, Wynmotion motorised solutions mean eliminating cords – and controlling your Blinds and Awnings at the touch of a button. It's a hands-off approach that means the kids will no longer be tempted to get in a tangle, there's no back-wrenching cranking for you to do, and your windows will enjoy a sleek, stylish motorised makeover.

#### **Rechargeable Motor**

6M LONG CABLE RECHARGER Which reduces the need for extension cords to reach a power point.

BATTERIES HIDDEN INSIDE THE MOTOR No unsightly external battery packs.

CAN BE INSTALLED IN MOST WINDOWS Save on electrician costs.

200 CYCLES PER CHARGE Only needs to be charged four times per year.

QUICK CHARGE Fully charged in three hours.

RADIO CONTROLLED Can be used with any certified remote.

NO CORDS 100% child safe.

#### **Mains Powered Motor**

REMOTE OR HOME AUTOMATION Can connect to any home.

**ENERGY EFFICIENT** 

Wynmotion sensors automatically control Blinds and Awnings to keep your home cooler in summer and warmer in winter.

**NEVER NEEDS RECHARGING** Once set up, you don't need to worry about it.

RADIO CONTROLLED Can be used with any certified remote.

NO CORDS 100% child safe.