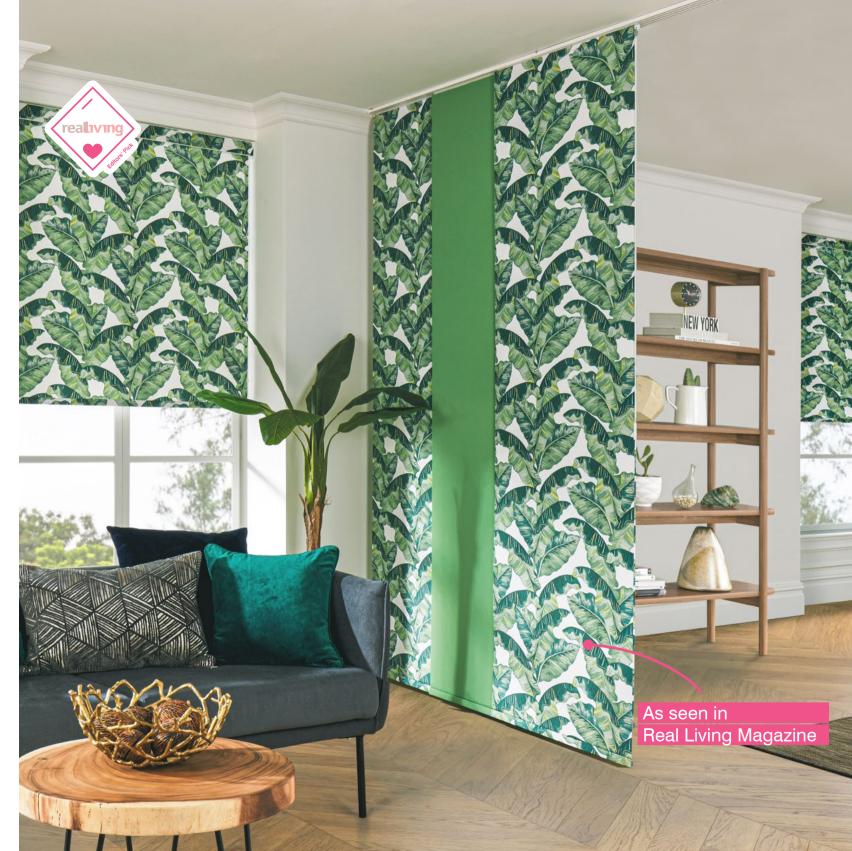

#### **PANEL GLIDES**

Inspired by Asian designs, with large panels and simplistic functions, Panel Glides give any space a sleek and contemporary look.

This is a system of panels attached to a carrier running along a discreet track, which allows for the optional addition of a fashionable pelmet. Panel Glides can also be used as stylish room dividers, making them a beautiful alternative to traditional partitioning systems. They can also cover large openings and come in our convenient wand control system.