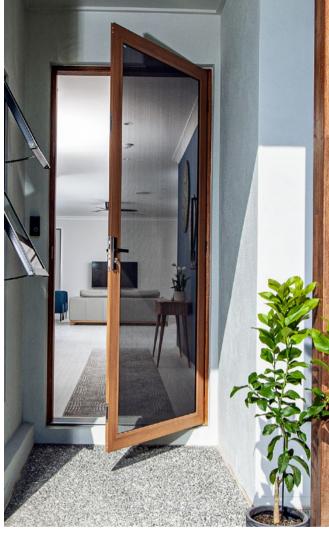

# SECURITY DOORS, GRILLES & FLYSCREENS

- Crimsafe® Security Doors
- Crimsafe® Ultimate
- Crimsafe® Classic
- Crimsafe® Security Grilles
- Crimsafe® Safe-S-Cape®
- Flyscreens
- Retractable Flyscreens
- Roll-up Flyscreens
- Safety Doors and Grilles

# **CRIMSAFE® SECURITY DOORS**

Crimsafe® Doors can be hinged, sliding or bi-fold, meaning there is a Crimsafe® solution for almost every doorway.

Crimsafe® Doors feature Crimsafe's® unique Security Mesh Clamp System and 304 Grade Stainless Steel mesh. Crimsafe® Doors also work as Flyscreens, while allowing airflow, ensuring that breezes are allowed in, while bugs are kept out!

# SAFETY **DOORS AND GRILLES**

Wynstan Safety Doors and Grilles create extra safety while also keeping insects outside.

Available in a hinged or sliding design and, for extra peace of mind, Safety Doors can be fitted with a triple lock system. We can match your door to an existing doorframe and have a wide colour range to choose from. Mesh options include fibreglass, aluminium or for a greater level of fire resistance, stainless steel. The vision mesh is ideal for maintaining your views while keeping your privacy, and our paw-proof mesh with an optional doggy door will ensure that every member of the family is happy. There is also the option of matching sidelights for your doors. By fitting your windows and doors with our matching safety range, you can create a sleek, uniformed look.