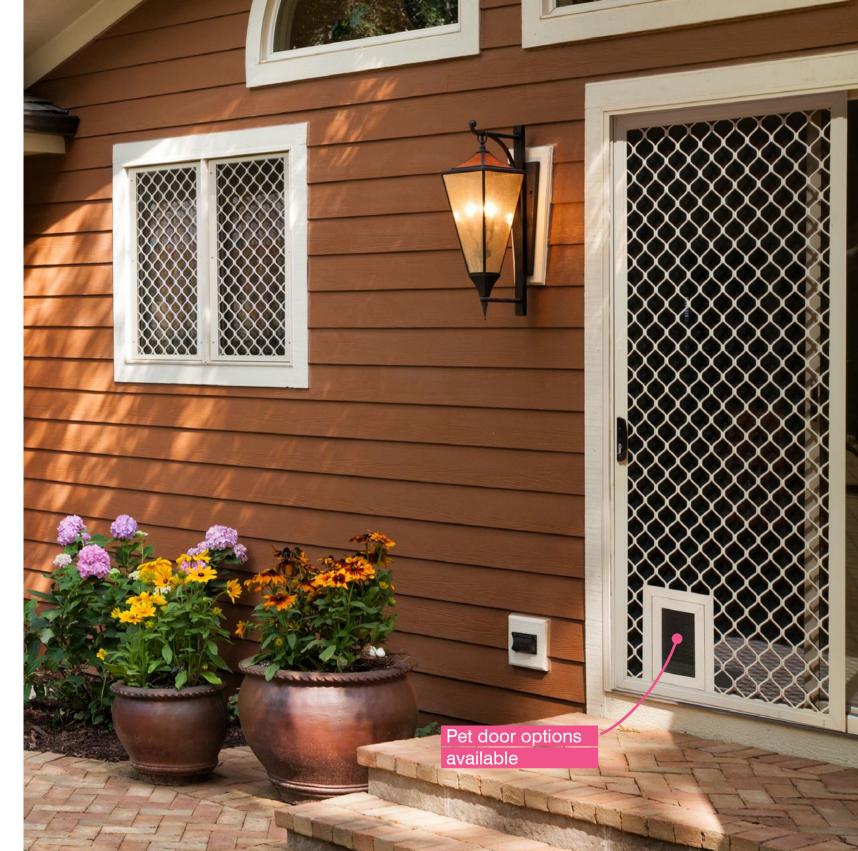

# SAFETY **DOORS AND GRILLES**

Wynstan Safety Doors and Grilles create extra safety while also keeping insects outside.

Available in a hinged or sliding design and, for extra peace of mind, Safety Doors can be fitted with a triple lock system. We can match your door to an existing doorframe and have a wide colour range to choose from. Mesh options include fibreglass, aluminium or for a greater level of fire resistance, stainless steel. The vision mesh is ideal for maintaining your views while keeping your privacy, and our paw-proof mesh with an optional doggy door will ensure that every member of the family is happy. There is also the option of matching sidelights for your doors. By fitting your windows and doors with our matching safety range, you can create a sleek, uniformed look.