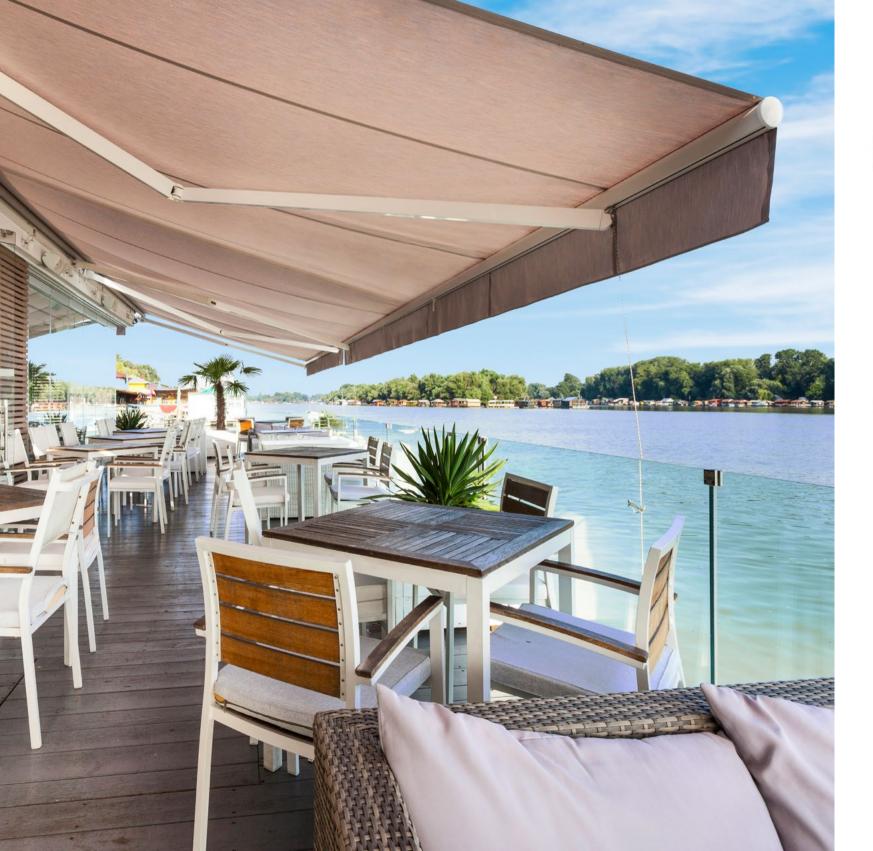

## AWNINGS

Essential for Australia's love of outdoor entertaining, awnings make alfresco spaces more comfortable and stylish by providing protection from the sun as well as added personality to exterior facades.

#### **FOLDING ARM AWNINGS**

Extend your living space to the outdoors with one of our stunning Folding Arm Awnings.

A Folding Arm Awning can be manufactured up to 7.1m in width, which can cover large entertaining spaces. Streamlined and neat, Folding Arm Awnings mean that even when extended, people can walk beneath the awning without any obstructing posts. When retracted, the awning sits neatly against the wall.