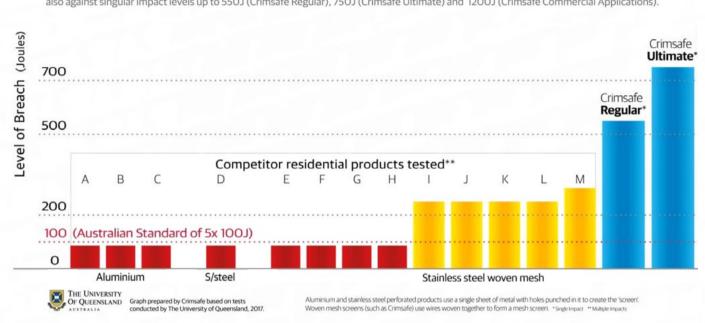

#### Crimsafe outperforms the rest

When tested by The University of Queensland, our screens stood up not just against an Australian Standard of 5 x 100 Joule (J) impact, but also against singular impact levels up to 550J (Crimsafe Regular), 750J (Crimsafe Ultimate) and 1200J (Crimsafe Commercial Applications).