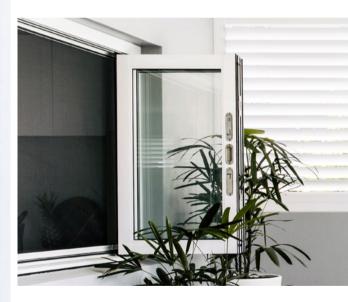

## **ROLL-UP FLYSCREENS**

Let the breeze in while keeping the bugs out with our Roll-Up Flyscreens! Not only do they look good, but with frames that are powder-coated for durability and strength, you can trust these screens to stand the test of time!

As you can see our Roll-Up Flyscreens make a perfect combo with Bi-fold windows! But just like our Retractable Flyscreens, Wynstan offers Roll-Up Flyscreen solutions for a range of windows and doors including double sliding, double hung, louvre, casement and awning windows with plain or striped mesh options.