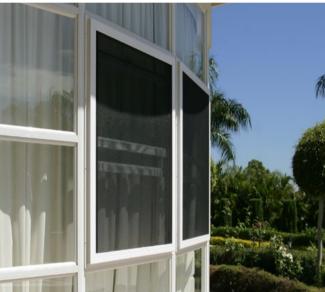

# SECURITY DOORS, GRILLES & FLYSCREENS

- Crimsafe® Security Doors
- Crimsafe® Ultimate
- Crimsafe® Classic
- Crimsafe® Security Grilles
- Crimsafe® Safe-S-Cape®
- Flyscreens
- Retractable Flyscreens
- Roll-up Flyscreens
- Safety Doors and Grilles

#### Keep your home secure with Crimsafe®, manufactured and installed by Wynstan.

Unlike traditional Security Doors and Grilles fitted with bars, Crimsafe® is a stylish product that will complement your decor. Most importantly, Crimsafe® cannot be effectively cut, pried open or kicked down, ensuring your home is secure.

# **CRIMSAFE® SECURITY DOORS**

Crimsafe® Doors can be hinged, sliding or bi-fold, meaning there is a Crimsafe® solution for almost every doorway.

Crimsafe® Doors feature Crimsafe's® unique Security Mesh Clamp System and 304 Grade Stainless Steel mesh. Crimsafe® Doors also work as Flyscreens, while allowing airflow, ensuring that breezes are allowed in, while bugs are kept out!