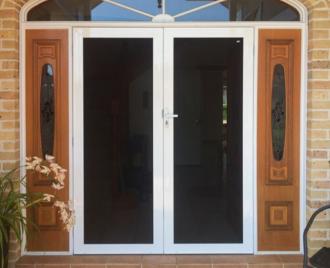

# SAFETY **DOORS AND GRILLES**

Wynstan Safety Doors and Grilles create extra safety while also keeping insects outside.

Available in a hinged or sliding design and, for extra peace of mind, Safety Doors can be fitted with a triple lock system. We can match your door to an existing doorframe and have a wide colour range to choose from. Mesh options include fibreglass, aluminium or for a greater level of fire resistance, stainless steel. The vision mesh is ideal for maintaining your views while keeping your privacy, and our paw-proof mesh with an optional doggy door will ensure that every member of the family is happy. There is also the option of matching sidelights for your doors. By fitting your windows and doors with our matching safety range, you can create a sleek, uniformed look.