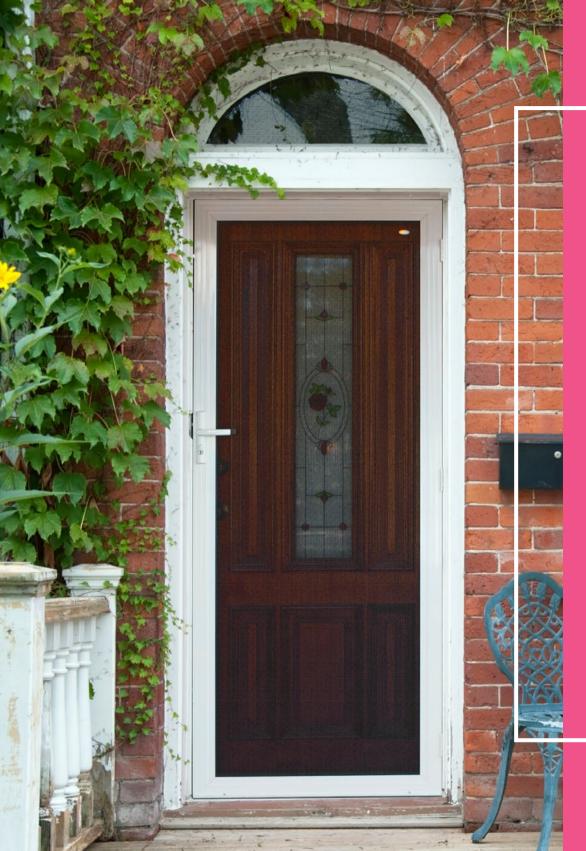

# **CRIMSAFE® SECURITY DOORS**

Crimsafe® Doors can be hinged, sliding or bi-fold, meaning there is a Crimsafe® solution for almost every doorway.

Crimsafe® Doors feature Crimsafe's® unique Security Mesh Clamp System and 304 Grade Stainless Steel mesh. Crimsafe® Doors also work as Flyscreens, while allowing airflow, ensuring that breezes are allowed in, while bugs are kept out!

Crimsafe® Door frames can be made in a variety of different colours, as well as various wood-grain styles, giving the look of real timber. All Crimsafe® Doors come fitted with a triple lock, which is crafted from stainless steel for superior strength and exceeds all Australian quality standards. For extra security, mid-rails can come standard with your Crimsafe® Doors. Mid-rails help strengthen your door's lock and protect the hinges by reducing an intruder's ability to lever it from the wall.