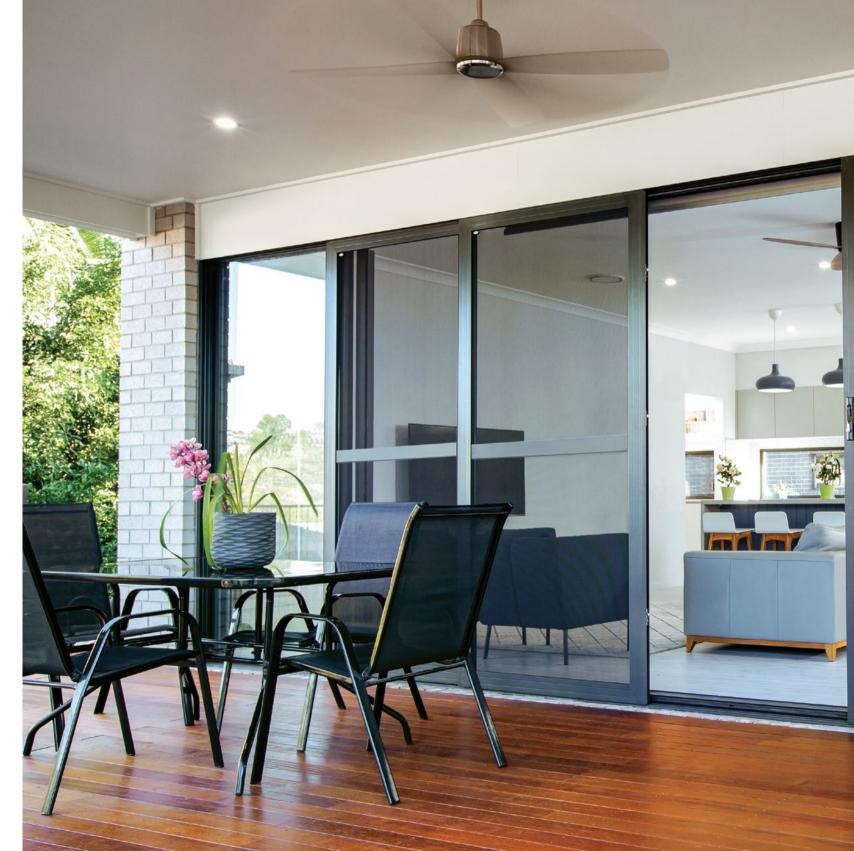

# SECURITY DOORS, GRILLES & FLYSCREENS

- Crimsafe® Security Doors
- Crimsafe® Ultimate
- Crimsafe® Classic
- Crimsafe® Security Grilles
- Crimsafe® Safe-S-Cape®
- Flyscreens
- Retractable Flyscreens
- Roll-up Flyscreens
- Safety Doors and Grilles

#### Keep your home secure with Crimsafe®, manufactured and installed by Wynstan.

Unlike traditional Security Doors and Grilles fitted with bars, Crimsafe® is a stylish product that will complement your decor. Most importantly, Crimsafe® cannot be effectively cut, pried open or kicked down, ensuring your home is secure.

# **CRIMSAFE® SECURITY DOORS**

Crimsafe® Doors can be hinged, sliding or bi-fold, meaning there is a Crimsafe® solution for almost every doorway.

Crimsafe® Doors feature Crimsafe's® unique Security Mesh Clamp System and 304 Grade Stainless Steel mesh. Crimsafe® Doors also work as Flyscreens, while allowing airflow, ensuring that breezes are allowed in, while bugs are kept out!

#### **FLYSCREENS**

We may have enviable warm summers and a relaxed lifestyle, but Australia is also home to a number of unwanted insects.

Flyscreens are an affordable, environmentally friendly and effective solution to preventing insects entering your home. Wynstan Flyscreen frames can be 9mm or 11mm thick and can be powder coated to match your window frames. Choose between fibreglass mesh or, for a greater level of fire resistance, stainless steel mesh. Wynstan Flyscreens can also be designed to meet the bushfire regulations of your local area.