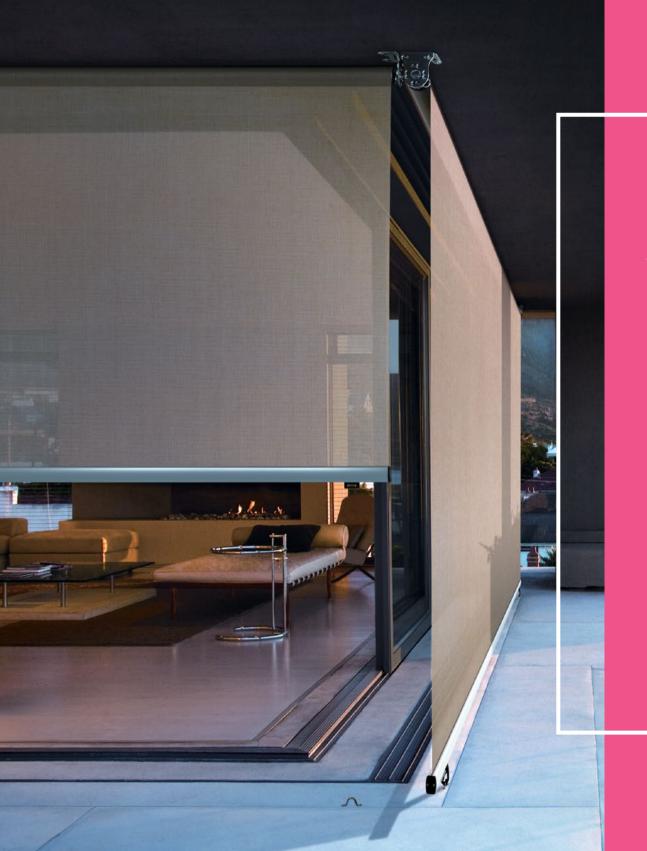

#### STRAIGHT **DROP AWNINGS**

A simple and stylish addition to the outside of your home, Straight Drop Awnings operate more like blinds, running perpendicular to the ground.

They can be created in a range of styles, each with different technical properties. For instance, the awning can utilise a hidden zip system, be guided along cables, or be loose at the sides and fasten at the base.

With many styles and a wide range available, Straight Drop Awnings are highly adaptable to your needs. Because they do not protrude, they are an ideal solution for the outside of windows that are next to fences or walkways. They are also an excellent solution for the sides of roofed decks, verandahs or patios.

A range of fabrics are available for Straight Drop Awnings, from colourful acrylic designs to canvas and clear PVC plastic.