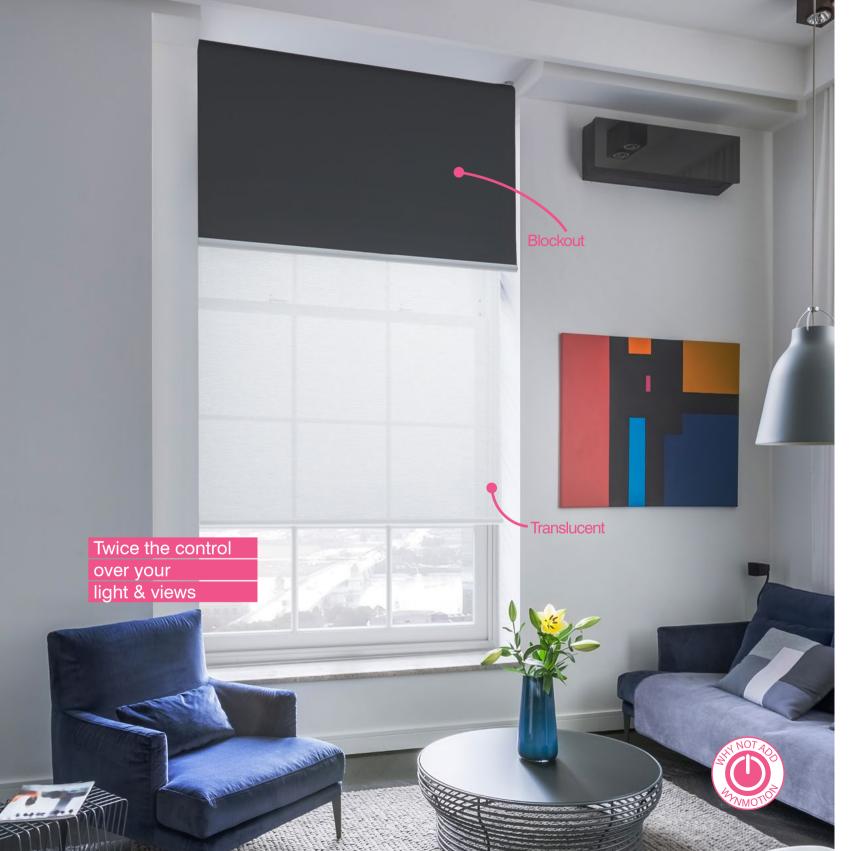

#### **DOUBLE ROLLER BLINDS**

The perfect solution if you want a dark room while you sleep, and let light in during the day, while still providing privacy.

The system involves positioning a blockout fabric on one roller in front of a sheer or translucent fabric on another roller, allowing you to adjust the blinds independent of each other.

This system allows versatility in controlling both light and privacy. You can also mix and match fabrics to create a unique look. Multiple Double Roller Blinds can also be linked together to allow operation by a single chain or be motorised for luxury and convenience.