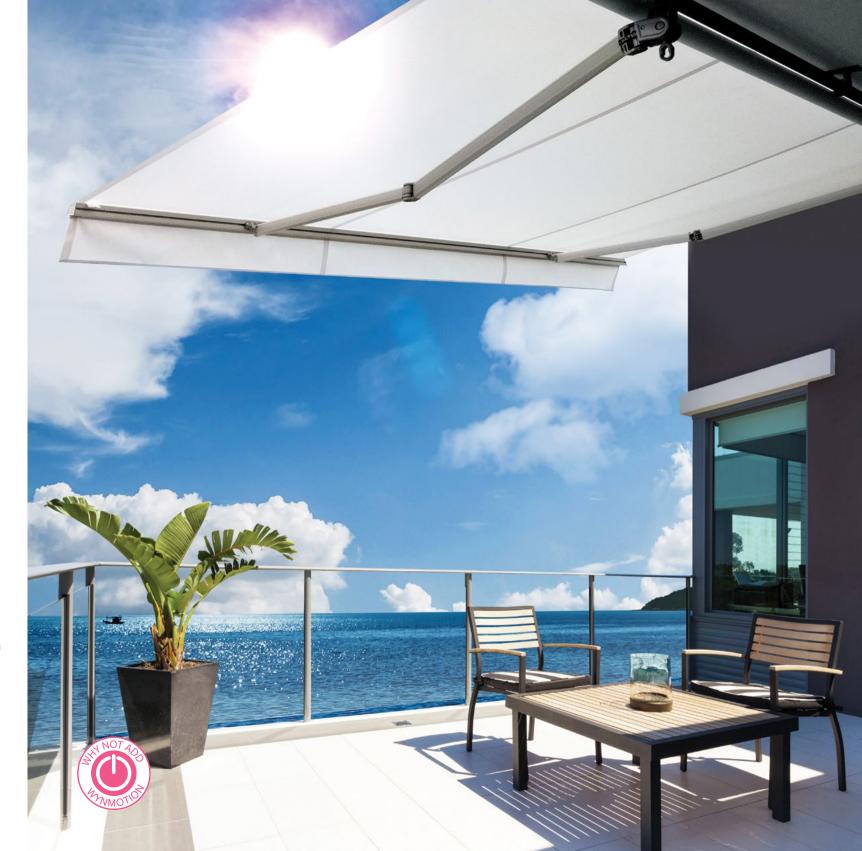

## AWNINGS

Essential for Australia's love of outdoor entertaining, awnings make alfresco spaces more comfortable and stylish by providing protection from the sun as well as added personality to exterior facades.

#### **FOLDING ARM AWNINGS**

Extend your living space to the outdoors with one of our stunning Folding Arm Awnings.

A Folding Arm Awning can be manufactured up to 7.1m in width, which can cover large entertaining spaces. Streamlined and neat, Folding Arm Awnings mean that even when extended, people can walk beneath the awning without any obstructing posts. When retracted, the awning sits neatly against the wall.