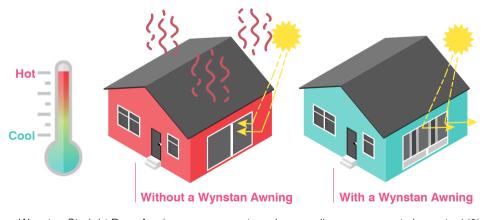

#### **AUTOMATIC AWNINGS**

Ideal for ground floor locations, Automatic Awnings can be installed close to the window in order to provide a high level of privacy and sun protection.

This style of installation is energy-efficient, reducing heat loss in winter and keeping your home cool in summer. It is perfect for exposed locations as it responds to strong winds by retracting to protect the fabric from weather damage. The awning can be manufactured up to 4m wide, allowing one blind to cover multiple windows.

#### **Mains Powered Motor**

REMOTE OR HOME AUTOMATION Can connect to any home.

**ENERGY EFFICIENT** 

Wynmotion sensors automatically control Blinds and Awnings to keep your home cooler in summer and warmer in winter.