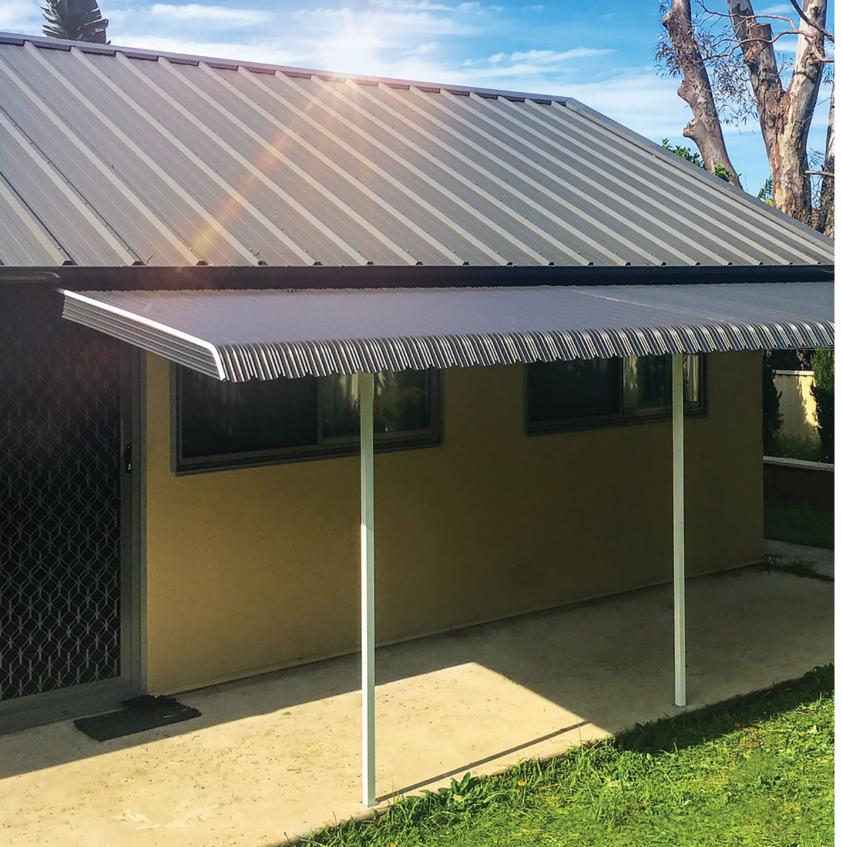

#### FIXED STEEL **AWNINGS**

Tough, durable and economical, Fixed Steel Awnings are manufactured from tough COLORBOND® steel, providing your home with excellent protection from the rain and damaging UV rays.

These classic awnings can add great style and dimension to your home and are available in a combination of colours. Steel Awnings are fixed to the wall, but the degree of slope can be anywhere from 15 to 45 degrees. If you require a large awning, we recommend the use of support posts to further enhance stability.