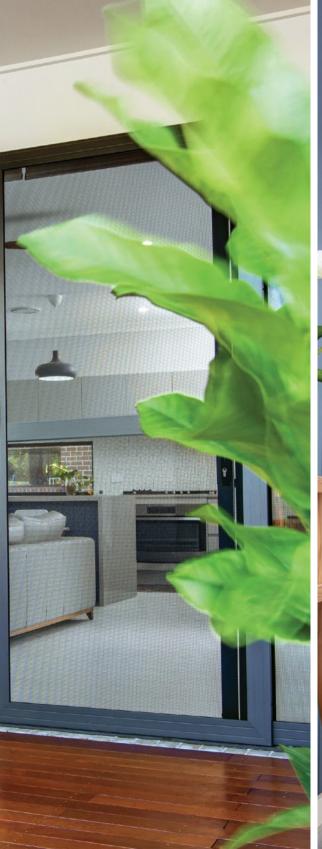

#### **FLYSCREENS**

We may have enviable warm summers and a relaxed lifestyle, but Australia is also home to a number of unwanted insects.

Flyscreens are an affordable, environmentally friendly and effective solution to preventing insects entering your home. Wynstan Flyscreen frames can be 9mm or 11mm thick and can be powder coated to match your window frames. Choose between fibreglass mesh or, for a greater level of fire resistance, stainless steel mesh. Wynstan Flyscreens can also be designed to meet the bushfire regulations of your local area.

#### RETRACTABLE FLYSCREENS

Retractable Flyscreens offer all the benefits of a regular Flyscreen, with the added benefit of being able to retract.

Our Retractable Screens can be made with a rollaway (retract to the side) system, giving you the option to completely open up a space when desired. Extra stopping points can be added to the track, to allow for the screen to be secured at various points.

Wynstan offers Retractable Flyscreen solutions for all types of windows and doors including sliding, double hung, louvre, casement, awning windows or bi-fold doors. Choose between plain or striped mesh, and even pleated mesh for rollaway Retractable Flyscreens.