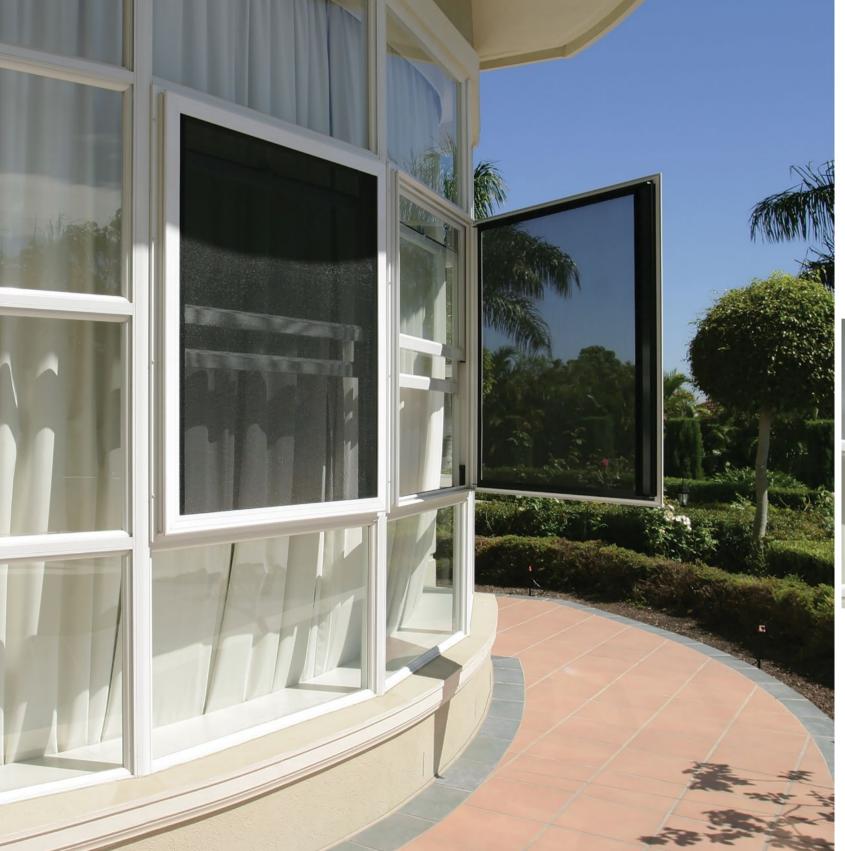

# SECURITY DOORS, GRILLES & FLYSCREENS

- Crimsafe® Security Doors
- Crimsafe® Ultimate
- Crimsafe® Classic
- Crimsafe® Security Grilles
- Crimsafe® Safe-S-Cape®
- Flyscreens
- Retractable Flyscreens
- Roll-up Flyscreens
- Safety Doors and Grilles

#### Keep your home secure with Crimsafe®, manufactured and installed by Wynstan.

Unlike traditional Security Doors and Grilles fitted with bars, Crimsafe® is a stylish product that will complement your decor. Most importantly, Crimsafe® cannot be effectively cut, pried open or kicked down, ensuring your home is secure.

# **CRIMSAFE® SECURITY DOORS**

Crimsafe® Doors can be hinged, sliding or bi-fold, meaning there is a Crimsafe® solution for almost every doorway.

Crimsafe® Doors feature Crimsafe's® unique Security Mesh Clamp System and 304 Grade Stainless Steel mesh. Crimsafe® Doors also work as Flyscreens, while allowing airflow, ensuring that breezes are allowed in, while bugs are kept out!

#### **FLYSCREENS**

We may have enviable warm summers and a relaxed lifestyle, but Australia is also home to a number of unwanted insects.

Flyscreens are an affordable, environmentally friendly and effective solution to preventing insects entering your home. Wynstan Flyscreen frames can be 9mm or 11mm thick and can be powder coated to match your window frames. Choose between fibreglass mesh or, for a greater level of fire resistance, stainless steel mesh. Wynstan Flyscreens can also be designed to meet the bushfire regulations of your local area.