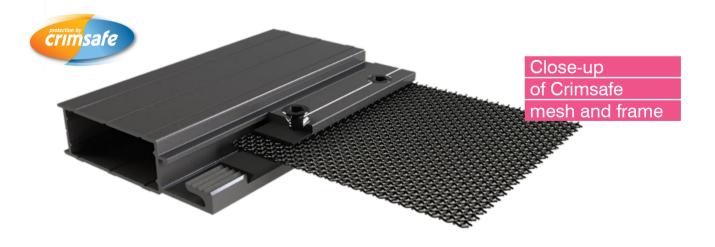

Crimsafe® features a patented Security Mesh Clamp System. While inferior products glue or wedge mesh into a frame, Crimsafe® sandwiches Tensile-Tuff® Security mesh between two serrated pieces of aluminium, and then screws this mesh into place. This results in a vice-like grip that has a much stronger tolerance to force than many competing products.

Crimsafe® is constructed from 304 Grade Stainless Steel, which is much stronger than other security mesh products made with only 316 Marine Steel. Crimsafe® Tensile-Tuff® Security mesh is also 26.5% thicker than other products.