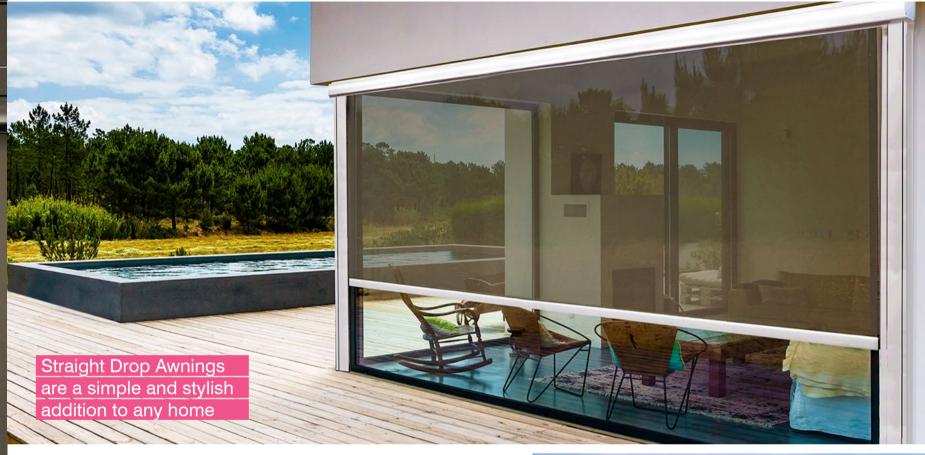

#### STRAIGHT **DROP AWNINGS**

A simple and stylish addition to the outside of your home, Straight Drop Awnings operate more like blinds, running perpendicular to the ground.

They can be created in a range of styles, each with different technical properties. For instance, the awning can utilise a hidden zip system, be guided along cables, or be loose at the sides and fasten at the base.

With many styles and a wide range available, Straight Drop Awnings are highly adaptable to your needs. Because they do not protrude, they are an ideal solution for the outside of windows that are next to fences or walkways. They are also an excellent solution for the sides of roofed decks, verandahs or patios.

A range of fabrics are available for Straight Drop Awnings, from colourful acrylic designs to canvas and clear PVC plastic.