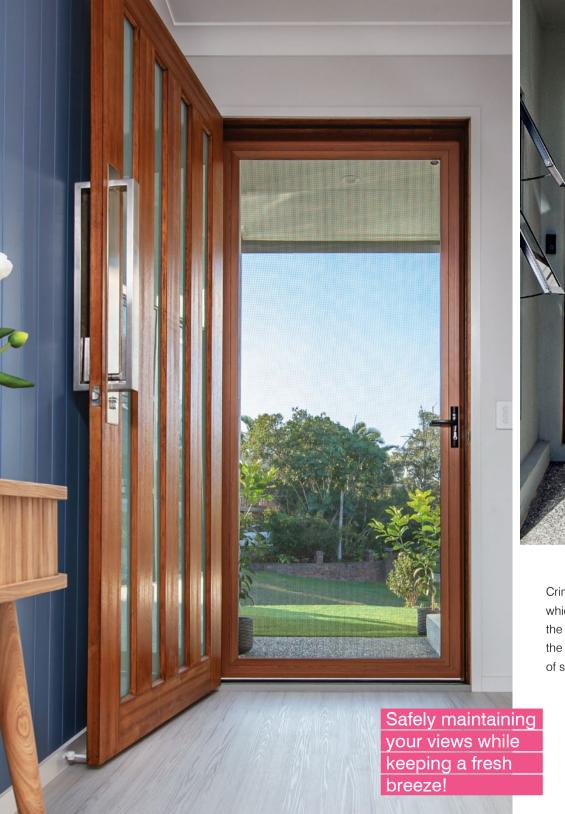

# SECURITY DOORS, GRILLES & FLYSCREENS

- Crimsafe® Security Doors
- Crimsafe® Ultimate
- Crimsafe® Classic
- Crimsafe® Security Grilles
- Crimsafe® Safe-S-Cape®
- Flyscreens
- Retractable Flyscreens
- Roll-up Flyscreens
- Safety Doors and Grilles

#### Keep your home secure with Crimsafe®, manufactured and installed by Wynstan.

Unlike traditional Security Doors and Grilles fitted with bars, Crimsafe® is a stylish product that will complement your decor. Most importantly, Crimsafe® cannot be effectively cut, pried open or kicked down, ensuring your home is secure.

# SAFETY **DOORS AND GRILLES**

Wynstan Safety Doors and Grilles create extra safety while also keeping insects outside.

Available in a hinged or sliding design and, for extra peace of mind, Safety Doors can be fitted with a triple lock system. We can match your door to an existing doorframe and have a wide colour range to choose from. Mesh options include fibreglass, aluminium or for a greater level of fire resistance, stainless steel. The vision mesh is ideal for maintaining your views while keeping your privacy, and our paw-proof mesh with an optional doggy door will ensure that every member of the family is happy. There is also the option of matching sidelights for your doors. By fitting your windows and doors with our matching safety range, you can create a sleek, uniformed look.