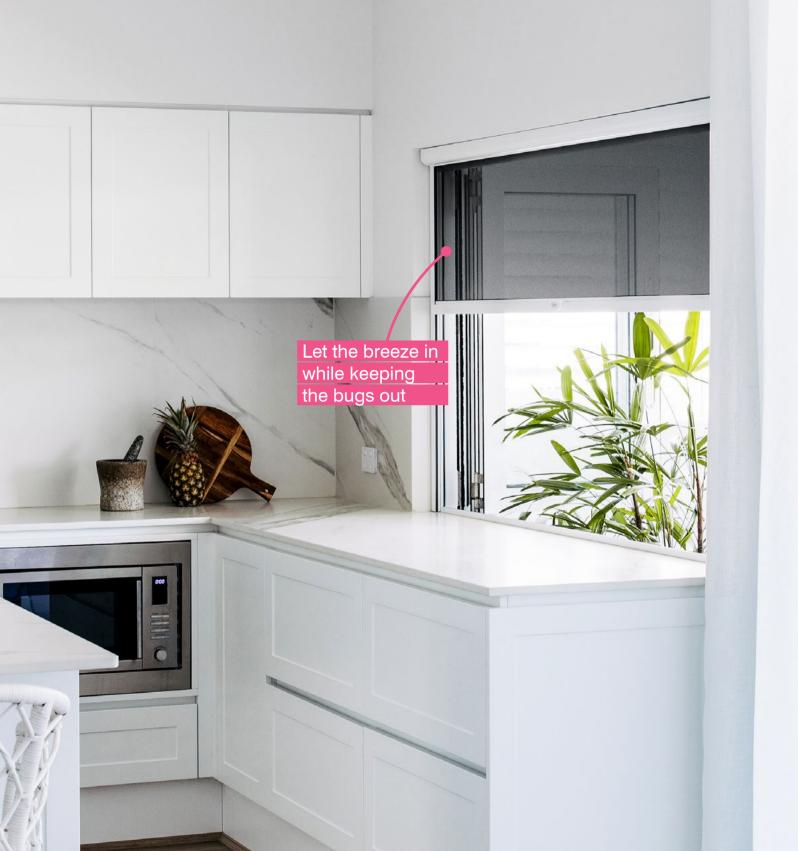

## **ROLL-UP FLYSCREENS**

Let the breeze in while keeping the bugs out with our Roll-Up Flyscreens! Not only do they look good, but with frames that are powder-coated for durability and strength, you can trust these screens to stand the test of time!

As you can see our Roll-Up Flyscreens make a perfect combo with Bi-fold windows! But just like our Retractable Flyscreens, Wynstan offers Roll-Up Flyscreen solutions for a range of windows and doors including double sliding, double hung, louvre, casement and awning windows with plain or striped mesh options.