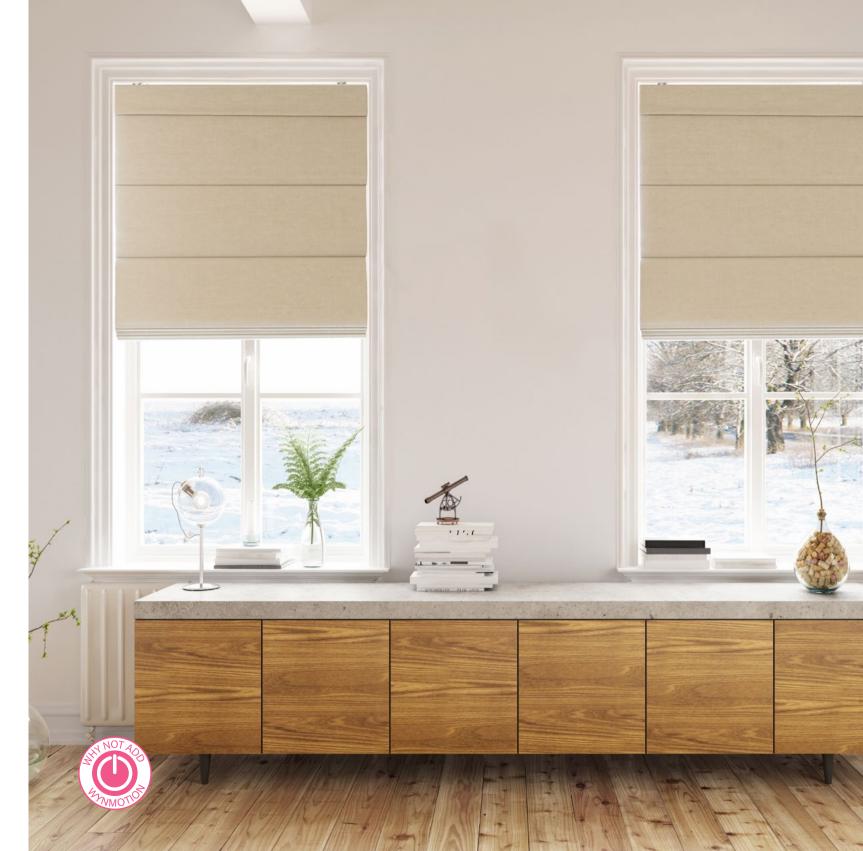

#### ROMAN **BLINDS**

These classic window coverings offer streamlined simplicity and understated style.

A sophisticated window covering – the tailored fabric folds of Roman Blinds provide discreet style, along with simple functionality. Favoured by interior designers, they offer privacy and sun protection without fussy detailing. We carry a variety of quality blockout, sheer and translucent fabrics in a wide range of colours, patterns and textures to suit all decors and styles.

We also manufacture Batten Blinds, which are Roman Blinds fitted with slim wooden strips along the horizontal joins of the fabric. These give character and texture and come in a range of colours to match any style.

Roman Blinds can be manually operated by cord or chain, or motorised for luxury and convenience.

Hayley

We were very lucky today to have Kris as our blind installer. He was not only very friendly but extremely knowledgable in his field. We are extremely happy with his work and the blinds look GREAT!