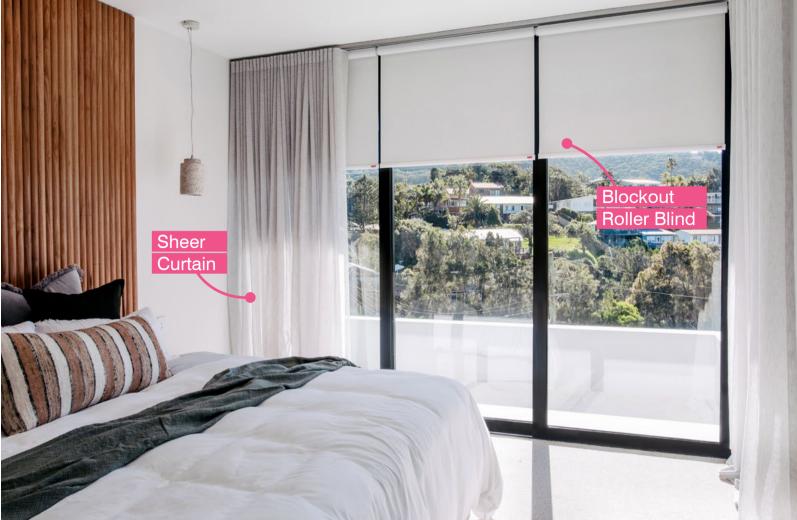

#### **CURTAINS**

Elegant, on-trend and oh-so-beautiful, our range of custom Curtains will add a finishing touch to your home, no matter what your style.

Soft, luxurious and layered, with over 100 fabric options, from blockouts to luminous sheers, and sumptuous textures, to suit all interior styles and budgets.

For private spaces, such as bedrooms, you can choose a blockout fabric for your Curtains, or pair a sheer Curtain with a blockout Roller Blind, for the ultimate combination of style and functionality.

#### **Blockout**

Blockout fabrics are perfect for privacy and complete light control. This type of fabric allows you to entirely blockout the outside light, as well as providing total privacy. They are best suited to rooms where complete light screening is top priority, such as a bedroom or media room.