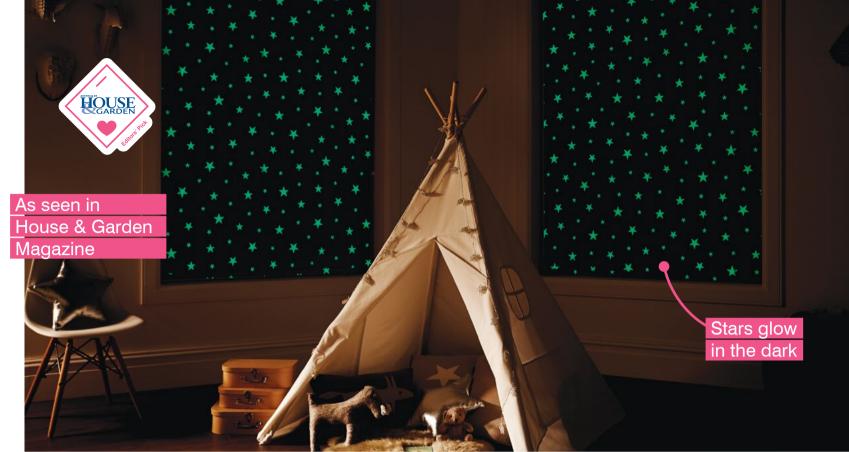

#### KIDS COLLECTION

We have created a fun and unique fabric collection all for Kids. 'Y' not transform your kids' room to a wonderful escape where their imaginations can run wild!

Whether you're creating a dinosaur or woodland oasis, want something unisex for a new baby on the way, or a glow-in-the dark feature, we've got you covered. Our Kids Collection also includes various blockout fabrics to keep the daylight out when your little one needs to sleep.