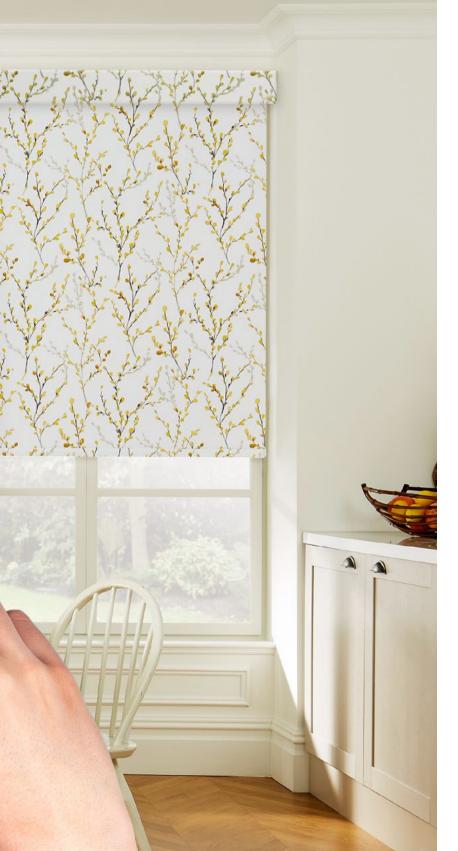

# BLINDS & CURTAINS

Beautifully streamlined and super stylish,
Wynstan's range of blinds covers all tastes,
styles and budgets – and all are made with the
same care and attention.

- Roller Blinds
- Roman Blinds
- Vision Blinds
- Curtains
- Vertical Blinds
- Veri Shades<sup>®</sup>
- Panel Glides
- Venetian Blinds
- Whisper Sheer Shades
- Whisper Cellular Shades

#### ROLLER **BLINDS**

Create a sleek, modern look with a fashionable Roller Blind, Roller Blinds are neat and discreet when pulled up, and stylish when down.

Wynstan offers an extensive range of quality fabrics in a number of colours, patterns and textures to suit Roller Blinds. Blockout fabrics are great for bedrooms while sheer and translucent fabrics are ideally suited to living areas.

We offer a variety of bottom rails and trims to top off your look. For a sleeker finish, we offer a stylish fascia, cassette or fabric wrapped pelmet.

Roller Blind operation is by chain control, and if you have large windows where multiple blinds are needed, we can link them together to enable operation by a single control. Roller Blinds can also be motorised for ultimate luxury and convenience.