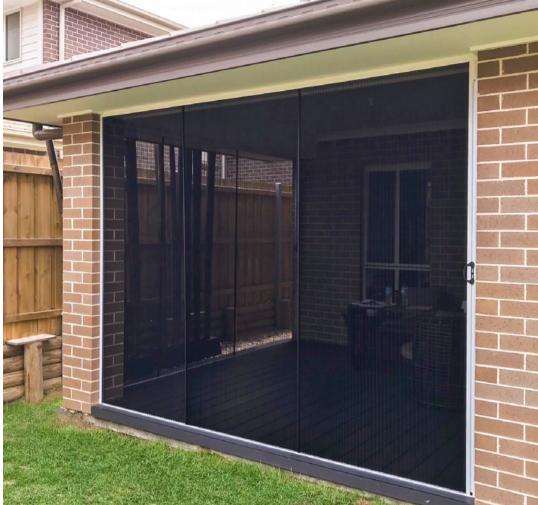

#### **FLYSCREENS**

We may have enviable warm summers and a relaxed lifestyle, but Australia is also home to a number of unwanted insects.

Flyscreens are an affordable, environmentally friendly and effective solution to preventing insects entering your home. Wynstan Flyscreen frames can be 9mm or 11mm thick and can be powder coated to match your window frames. Choose between fibreglass mesh or, for a greater level of fire resistance, stainless steel mesh. Wynstan Flyscreens can also be designed to meet the bushfire regulations of your local area.

#### RETRACTABLE FLYSCREENS

Retractable Flyscreens offer all the benefits of a regular Flyscreen, with the added benefit of being able to retract.

Our Retractable Screens can be made with a rollaway (retract to the side) system, giving you the option to completely open up a space when desired. Extra stopping points can be added to the track, to allow for the screen to be secured at various points.

Wynstan offers Retractable Flyscreen solutions for all types of windows and doors including sliding, double hung, louvre, casement, awning windows or bi-fold doors. Choose between plain or striped mesh, and even pleated mesh for rollaway Retractable Flyscreens.