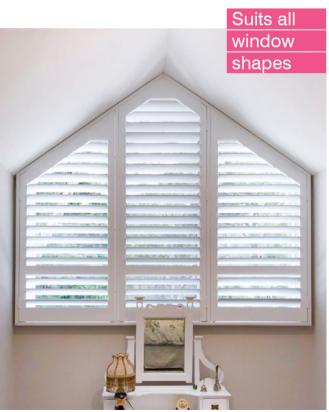

# **PLANTATION SHUTTERS**

Our elegant Plantation Shutters are a timeless addition to your home.

They provide the ultimate light control – each panel can be independently adjusted to temper the light. The panel louvres can be controlled, allowing natural light in while still maintaining privacy.

With excellent thermal resistance, Plantation Shutters not only keep you cool during the summer, but help retain heat during the winter. Wynstan's Plantation Shutters are easy to clean and virtually maintenance-free excellent for dust allergy sufferers.