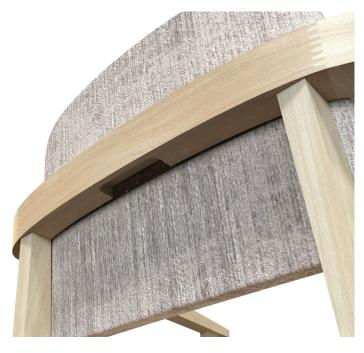

Designed for comfort, the Realm Chair boasts a cushioned seat and back, providing maximum support for extended periods. The hidden handle on the backrest ensures easy movement while maintaining a sleek appearance.

#### Features:

Stackable up to 4 high Solid Beech Timber frame High Quality foam seat with webbing Pull handle on back of chair