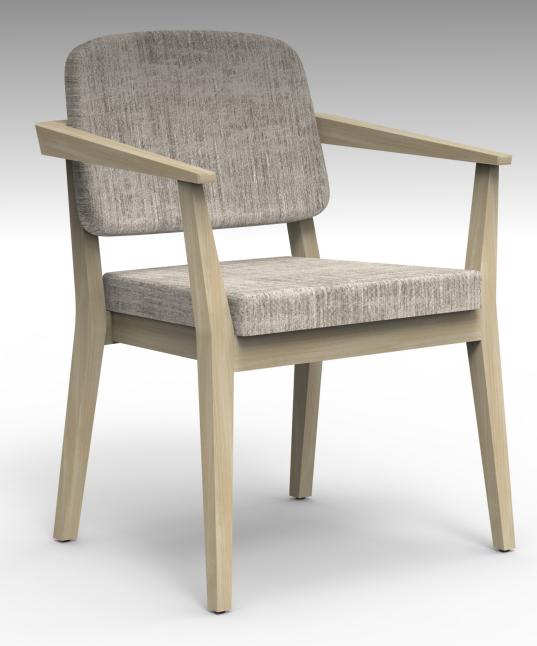

## Realm

The Realm Chair is an elegant and bold dining chair crafted from solid timber. It features a large footprint that offers exceptional stability. Its formal yet modern and minimalistic design suits a variety of contemporary dining settings.

Designed for comfort, the Realm Chair boasts a cushioned seat and back, providing maximum support for extended periods. The hidden handle on the backrest ensures easy movement while maintaining a sleek appearance.

Attention to detail is evident in every aspect of the Realm Chair. The comfortable armrests and cushioned seat and back enhance the user experience while the timber frame adds a touch of natural beauty.