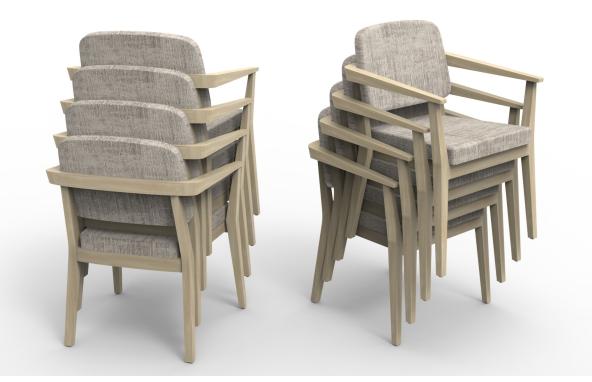

#### Features:

Stackable up to 4 high Solid Beech Timber frame High Quality foam seat with webbing Pull handle on back of chair