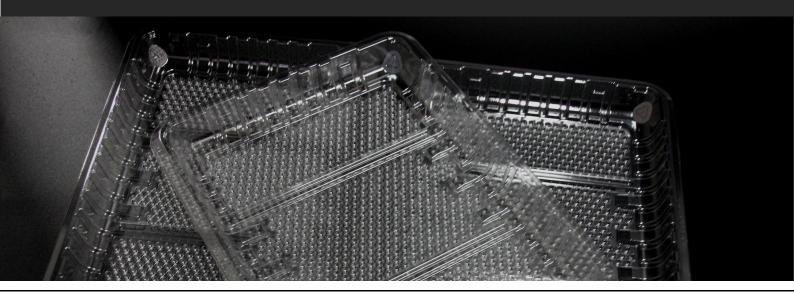

The absorbent locks in the tray are specially designed to capture and retain fluid, preventing the fluid from pooling or leaking out of the tray.

The tray works perfectly with film over-wrap, which can be applied manually or by using industry standard auto-wrapping machines. These trays can be used for most cuts of fresh or processed meats, seafood and poultry.