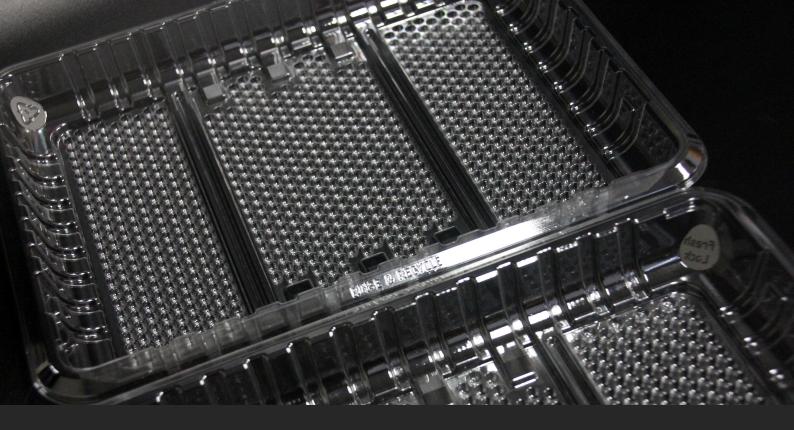

## Clear PET Fresh Lock Trays

Go foam-free with TPM Fresh Lock meat trays that are made from recycled PET bottles. Each tray is made from at least 60% recycled #1 PET plastic (RPET) and is 100% recyclable.

The absorbent locks in the tray are specially designed to capture and retain fluid, preventing the fluid from pooling or leaking out of the tray.

The tray works perfectly with film over-wrap, which can be applied manually or by using industry standard auto-wrapping machines. These trays can be used for most cuts of fresh or processed meats, seafood and poultry.