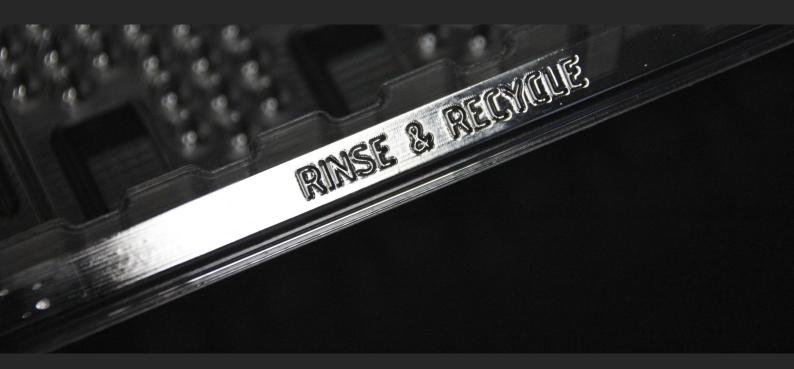

## Clear PET Fresh Lock Trays

Go foam-free with TPM Fresh Lock meat trays that are made from recycled PET bottles. Each tray is made from at least 60% recycled #1 PET plastic (RPET) and is 100% recyclable.