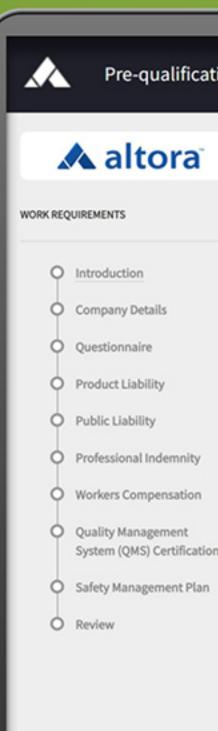

- ⊘ Simple prequalification process of contractors
- $\odot$  Manage and validate licenses, permits and insurances.
- $\odot$  Easy monitoring and reporting
- $\odot$  Rating and performance tools for contractors.
- ⊘ Allow contractors to manage their own workers