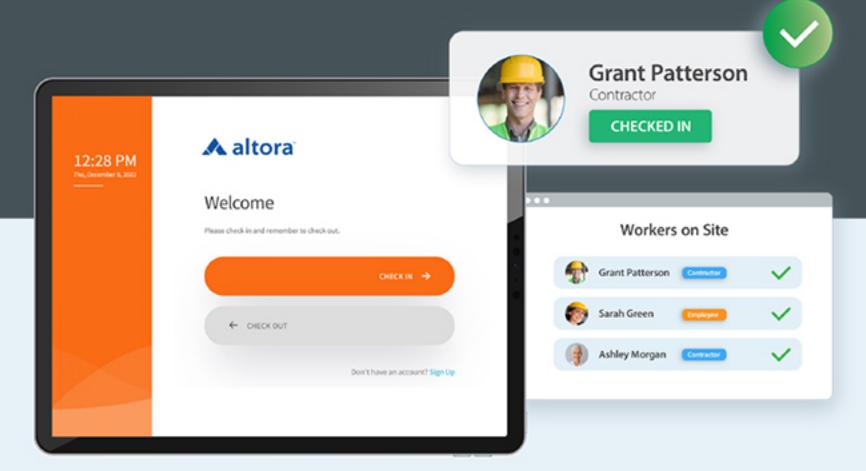

## Sign-In & Out

Record worker sign-in using a tablet, ensure worker requirements are met and up-to-date.

Set up a tablet for every sign-in point you need on each of your sites. Keep records of who has signed-in previously and also, who is currently on site.

- $\odot$  Site briefings

#### $\odot$ Simple worker signin & out solution.

⊘ Sign-in via QR code with easy set up.