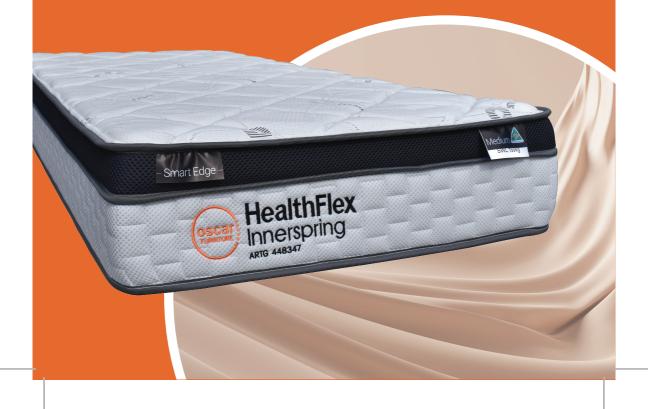

## Health Flex Innerspring Mattress

- A homecare mattress that looks like a 'normal' mattress.
- 24cm mattress height.
- Australian Made Pocket Springs assist with bed mobility and allows for excellent airflow within the mattress core.
- Foam box edge support for excellent transfer stability.

## NEW RELEASE Health Flex Innerspring Mattress

Australian Made Oscar **Health Flex Innerspring** mattress is available in three feels, Soft, Medium and Firm. All feels include Joyce HygroFlex® foam tested by RMIT University to show the following benefits:

Australian Made 3-Zone Pocket Springs.

Foam Box Surround.

ARTG# 448347 – Manufactured using premium Australian made Joyce Foams which have low VOC content. – achieving Oeko-Tex® Standard 100 Certification – Global Green Tag / GECA Certified – 10-year Manufacturer's Guarantee.