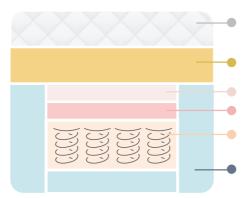

## **HEALTH FLEX LAYERS**

Super soft foam gives the quilting depth and a soft luxurious feel.

HygroFlex® foam layer provides superb body contouring and pressure redistribution.

Premium high density foam layers determine the feel, enhance comfort, and provide excellent support.

Australian Made 3-Zone Pocket Springs.

Foam Box Surround.

ARTG# 448347 – Manufactured using premium Australian made Joyce Foams which have low VOC content. – achieving Oeko-Tex® Standard 100 Certification – Global Green Tag / GECA Certified – 10-year Manufacturer's Guarantee.