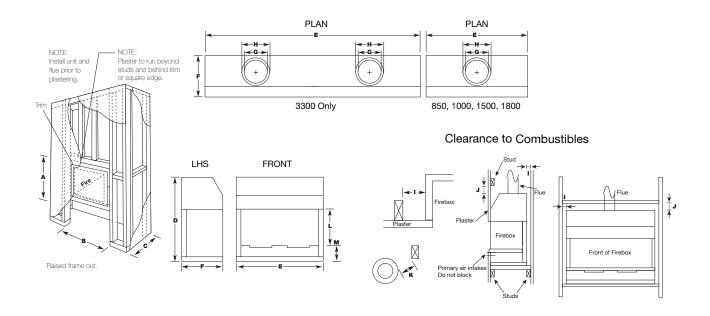

## SIMPLICITY

|      | A    | В    | С   | D    | E    | F   | G   | н   | ı  | J   | К  | L   | М   | NG<br>Mj/h | LP<br>Mj/h | GPO<br>REQ'D | VENTILATION |
|------|------|------|-----|------|------|-----|-----|-----|----|-----|----|-----|-----|------------|------------|--------------|-------------|
| 850  | 1020 | 1000 | 475 | 920  | 950  | 450 | 200 | 250 | 25 | 100 | 25 | 400 | 170 | 37         | 33         | YES          | 32000mm2    |
| 1000 | 1020 | 1150 | 475 | 920  | 1100 | 450 | 250 | 300 | 25 | 100 | 25 | 400 | 170 | 39         | 34         | YES          | 50000mm2    |
| 1500 | 1100 | 1650 | 475 | 1000 | 1600 | 450 | 300 | 350 | 25 | 100 | 25 | 330 | 170 | 55         | 48         | YES          | 72000mm2    |
| 1800 | 1240 | 1950 | 475 | 1140 | 1900 | 450 | 300 | 350 | 25 | 100 | 25 | 330 | 170 | 60         | 48         | YES          | 72000mm2    |
| 3300 | 1240 | 3450 | 475 | 1140 | 3400 | 450 | 300 | 350 | 25 | 100 | 25 | 330 | 170 | 120        | 96         | YES          | 144000mm2   |