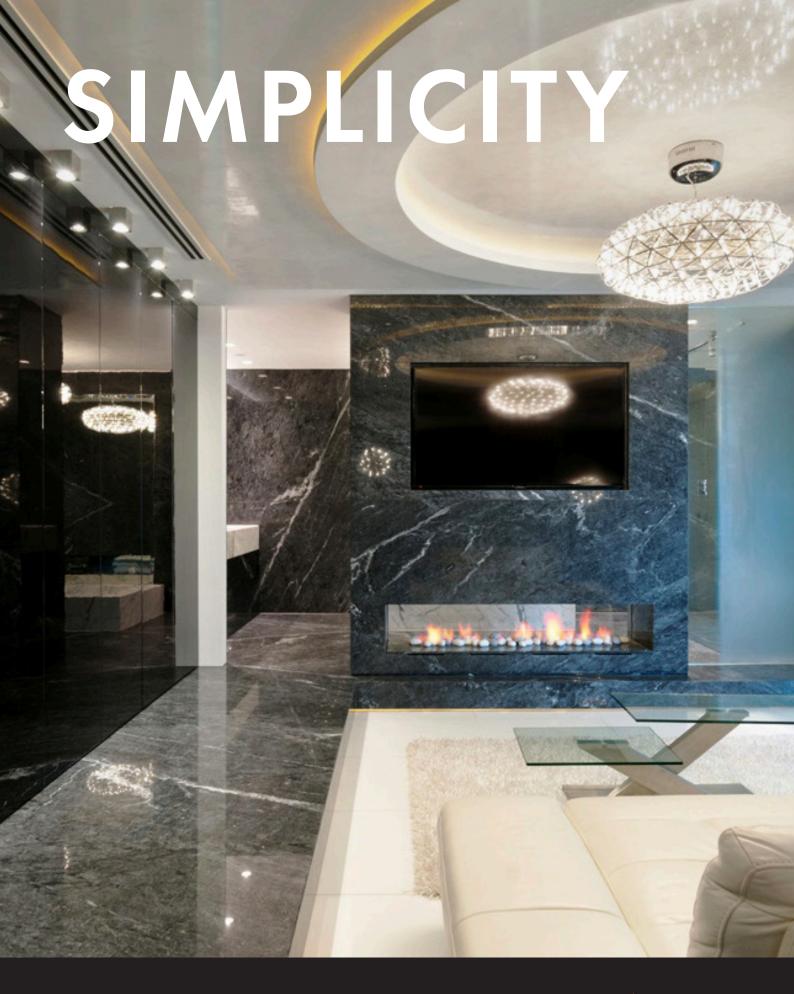

## SIMPLICITY

850 | 1000 | 1500 | 1800 | 3300

## WHEN IT'S ALL ABOUT STYLE AND SOPHISTICATION

The Simplicity gas fireplace combines contemporary styling and innovative construction to become the ultimate designer addition. With the flexibility to include a glass back and a number of colours and finishes, it is sure to become the focal point of any space.