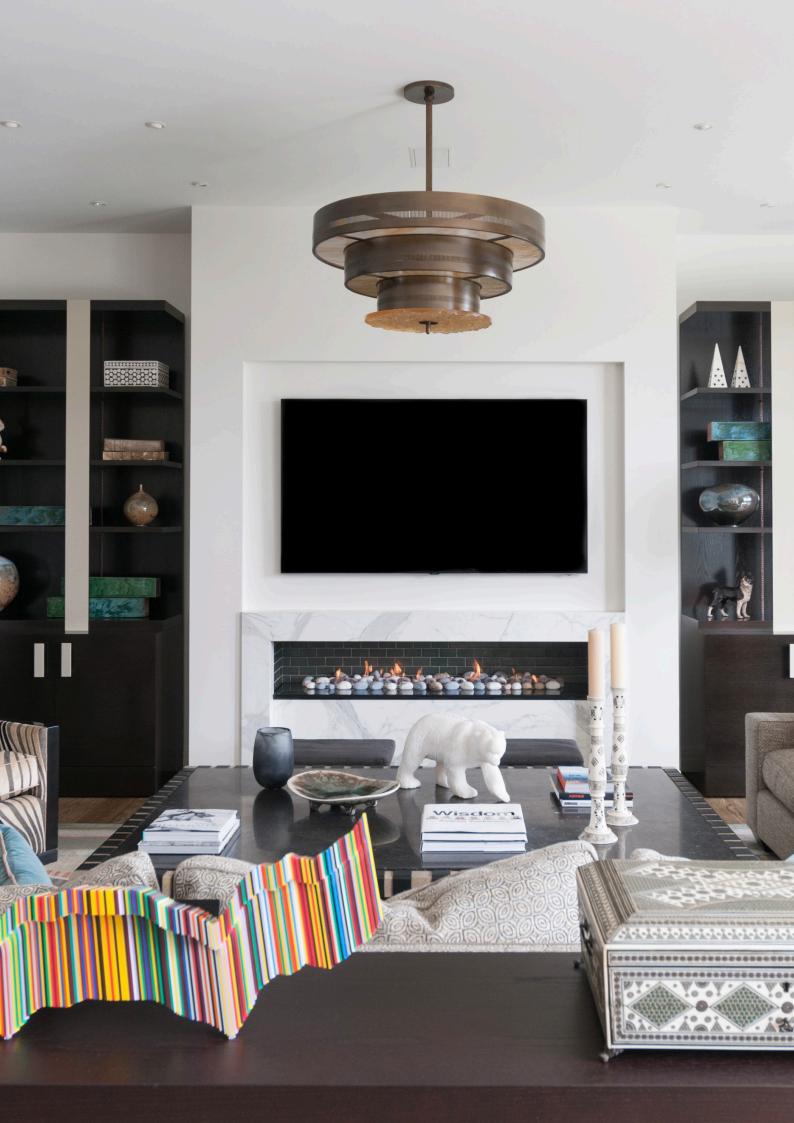

## WHEN IT'S ALL ABOUT STYLE AND SOPHISTICATION

The Simplicity gas fireplace combines contemporary styling and innovative construction to become the ultimate designer addition. With the flexibility to include a glass back and a number of colours and finishes, it is sure to become the focal point of any space.

Decorative

Contemporary

New application

Electronic ignition

Glass back option

Natural gas or LPG

Conventional or Power flue

Pebbles or Coals and Logs