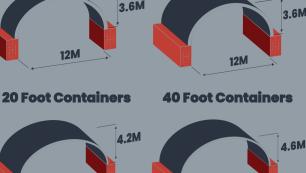

### Standard width, any length!

We have a large range of standard size container domes to choose from. If you need more length, simply add more domes end to end, and we will supply you with a cover to suit.