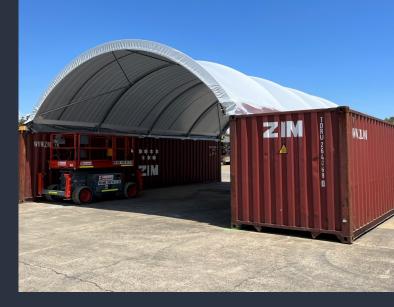

\*10 year full Structural Warranty on both frame and cover domes.

Super quick 24 hour dispatch on our Standard In Stock sizes\*

20 Foot Containers

**3M** 

15M 18M

40 Foot Containers 40 Foot Containers

#### **40 Foot Containers**

\*Dependant on stock levels and freight carrier availability.