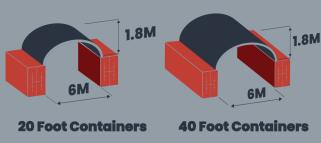

### Standard width, any length!

We have a large range of standard size container domes to choose from. If you need more length, simply add more domes end to end, and we will supply you with a cover to suit.