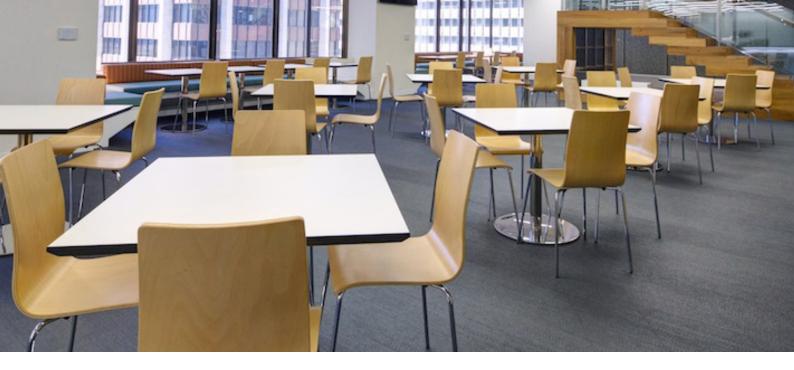

Available as a four legged chair, sled chair, two stool height options and in partly or fully upholstered versions to complete the family, Quadra is the ultimate in versatility.

#### Range:

4 Leg chair Sled chair Stool (2 height options available)