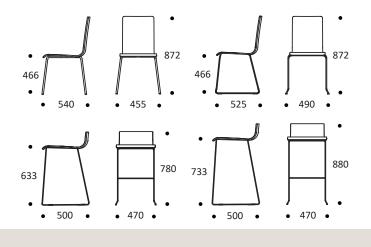

Available as a four legged chair, sled chair, two stool height options and in partly or fully upholstered versions to complete the family, Quadra is the ultimate in versatility.

#### Range:

4 Leg chair Sled chair Stool (2 height options available)