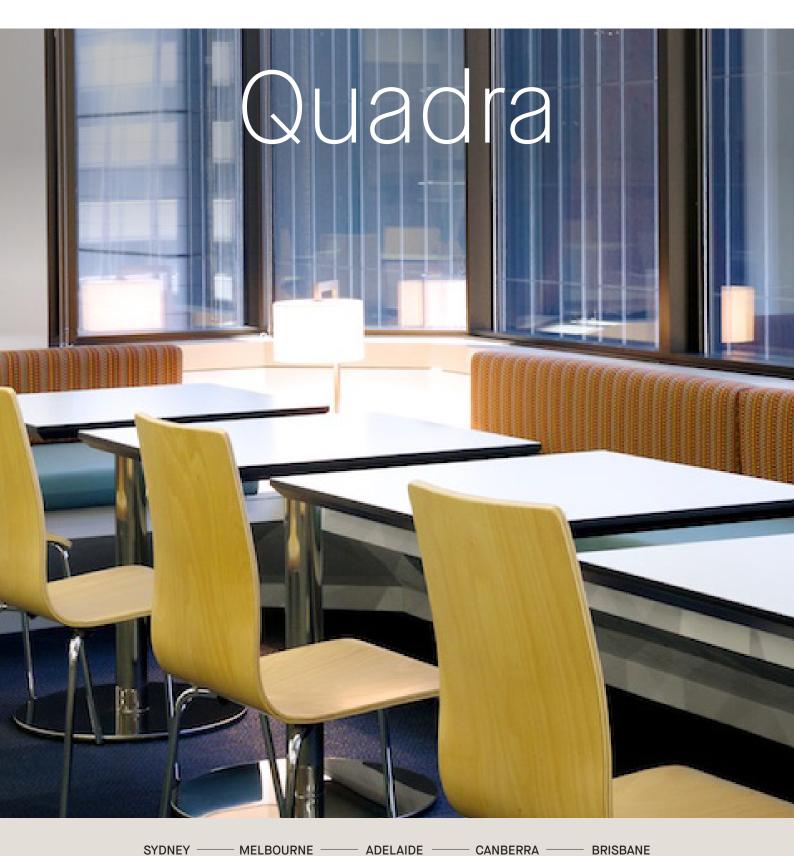

# Quadra

Quadra Chair is a light but strong, stackable chair that will look smart in any contemporary office. Made with a bent and welded, chromed frame that has extra fixing screws into a laminated beech shell, this range is available in several polish and upholstery finishes.

Available as a four legged chair, sled chair, two stool height options and in partly or fully upholstered versions to complete the family, Quadra is the ultimate in versatility.