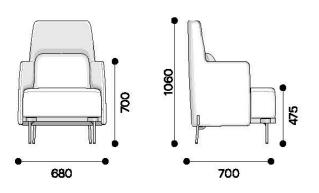

# COVE HIGH-BACK ARM CHAIR

# COVE LOUNGE

\*Dimensions (+/-10mm)

SYDNEY ----- MELBOURNE ----- ADELAIDE ----- CANBERRA ----- BRISBANE

Workspace Sydney Suite 2, Level 1 789 Botany Rd Rosebery NSW 2018 +61 2 9381 2300