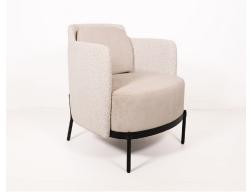

l.

The whole range comprising of sofas and armchairs is customisable in a wide range of fabric or leather and contrasting stitching if desired.

## SPECIFICATIONS

#### Range:

Cove Arm Chair with or without Arms Cove High Back Arm Chair Cove Lounge

#### Features:

Indoor use only Loose back cushion attached with velcro 100% designed exclusively for Workspace Commercial Furniture High quality Foams and Fabrics Contemporary style suitable for any application

#### Frame Options:

Black powder coated steel base as standard Timber and Steel Construction

#### Upholstery:

Fully Upholstered Available in a wide range of fabrics, leathers or vinyls

#### Warranty:

10 years







SYDNEY ----- MELBOURNE

- ADELAIDE

CANBERRA ----- BRISBANE

www.workspace.com.au

# COVE ARMCHAIR WITH ARMRESTS





COVE ARMCHAIR WITHOUT ARMRESTS







# COVE HIGH-BACK ARM CHAIR





# COVE LOUNGE



\*Dimensions (+/-10mm)



SYDNEY ----- MELBOURNE ----- ADELAIDE ----- CANBERRA ----- BRISBANE

Workspace Sydney Suite 2, Level 1 789 Botany Rd Rosebery NSW 2018 +61 2 9381 2300

#### Sydney Warehouse

Unit 4, 100 O'Riordan St Alexandria NSW 2018

#### Workspace Melbourne 87-89 Queensbridge St Southbank VIC 3006

Melbourne Warehouse

+61 3 9686 1311

# Unit 8, 52 Wirraway Drive

Port Melbourne VIC 3207

# Workspace Adelaide

54 Jose St Melrose Park SA 5039 +61 8 8374 8900

# Workspace Canberra

12 Pirie St Fyshwick ÁCT 2609 +61 2 6280 7708

### Workspace Brisbane

7 Prospect St Fortitude Valley QLD 4006 +61 7 3252 2268