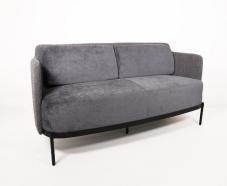

# Cove

Visually light but with a strong personality, Cove is our contemporary offering for lounge seating in any commercial or residential lounge setting. Its slim armrests, loose back cushions and soft, curvy shape take comfort and style to a whole new level.

The whole range comprising of sofas and armchairs is customisable in a wide range of fabric or leather and contrasting stitching if desired.