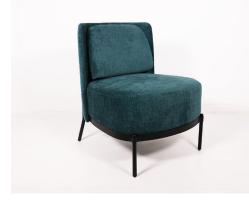

# Cove

Visually light but with a strong personality, Cove is our contemporary offering for lounge seating in any commercial or residential lounge setting. Its slim armrests, loose back cushions and soft, curvy shape take comfort and style to a whole new level.

# COVE ARMCHAIR WITH ARMRESTS

COVE ARMCHAIR WITHOUT ARMRESTS