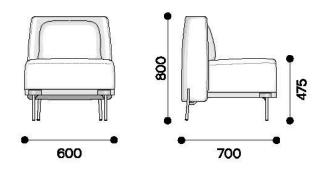

# COVE ARMCHAIR WITH ARMRESTS

COVE ARMCHAIR WITHOUT ARMRESTS

# COVE LOUNGE

\*Dimensions (+/-10mm)

SYDNEY ----- MELBOURNE ----- ADELAIDE ----- CANBERRA ----- BRISBANE

Workspace Sydney Suite 2, Level 1 789 Botany Rd Rosebery NSW 2018 +61 2 9381 2300