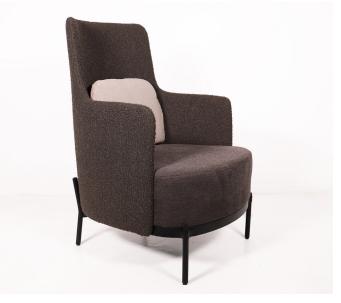

ounge setting. Its slim armrests, loose back cushions and soft, curvy shape take comfort and style to a whole new level.

The whole range comprising of sofas and armchairs is customisable in a wide range of fabric or leather and contrasting stitching if desired.

## SPECIFICATIONS

#### Range:

Cove Arm Chair with or without Arms Cove High Back Arm Chair Cove Lounge

#### Features:

Indoor use only Loose back cushion attached with velcro 100% designed exclusively for Workspace Commercial Furniture High quality Foams and Fabrics Contemporary style suitable for any application

#### Frame Options:

Black powder coated steel base as standard Timber and Steel Construction

#### Upholstery:

Fully Upholstered Available in a wide range of fabrics, leathers or vinyls

#### Warranty:

10 years







SYDNEY ----- MELBOURNE

- ADELAIDE

CANBERRA ----- BRISBANE

www.workspace.com.au

# COVE ARMCHAIR WITH ARMRESTS





COVE ARMCHAIR WITHOUT ARMRESTS







# COVE HIGH-BACK ARM CHAIR





# COVE LOUNGE



\*Dimensions (+/-10mm)



SYDNEY ----- MELBOURNE ----- ADELAIDE ----- CANBERRA ----- BRISBANE

Workspace Sydney Suite 2, Level 1 789 Botany Rd Rosebery NSW 2018 +61 2 9381 2300

#### Sydney Warehouse

Unit 4, 100 O'Riordan St Alexandria NSW 2018

#### Workspace Melbourne 87-89 Queensbridge St Southbank VIC 3006

Melbourne Warehouse

+61 3 9686 1311

# Unit 8, 52 Wirraway Drive

Port Melbourne VIC 3207

# Workspace Adelaide

54 Jose St Melrose Park SA 5039 +61 8 8374 8900

# Workspace Canberra

12 Pirie St Fyshwick ÁCT 2609 +61 2 6280 7708

### Workspace Brisbane

7 Prospect St Fortitu