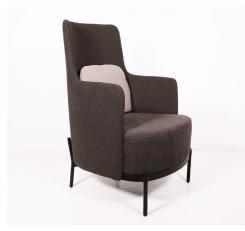

# Cove

Visually light but with a strong personality, Cove is our contemporary offering for lounge seating in any commercial or residential lounge setting. Its slim armrests, loose back cushions and soft, curvy shape take comfort and style to a whole new level.

# COVE HIGH-BACK ARM CHAIR