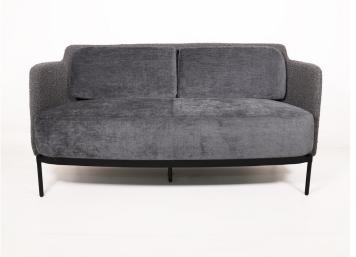

# Cove

Visually light but with a strong personality, Cove is our contemporary offering for lounge seating in any commercial or residential lounge setting. Its slim armrests, loose back cushions and soft, curvy shape take comfort and style to a whole new level.

# COVE LOUNGE

\*Dimensions (+/-10mm)

SYDNEY ----- MELBOURNE ----- ADELAIDE ----- CANBERRA ----- BRISBANE

Workspace Sydney Suite 2, Level 1 789 Botany Rd Rosebery NSW 2018 +61 2 9381 2300