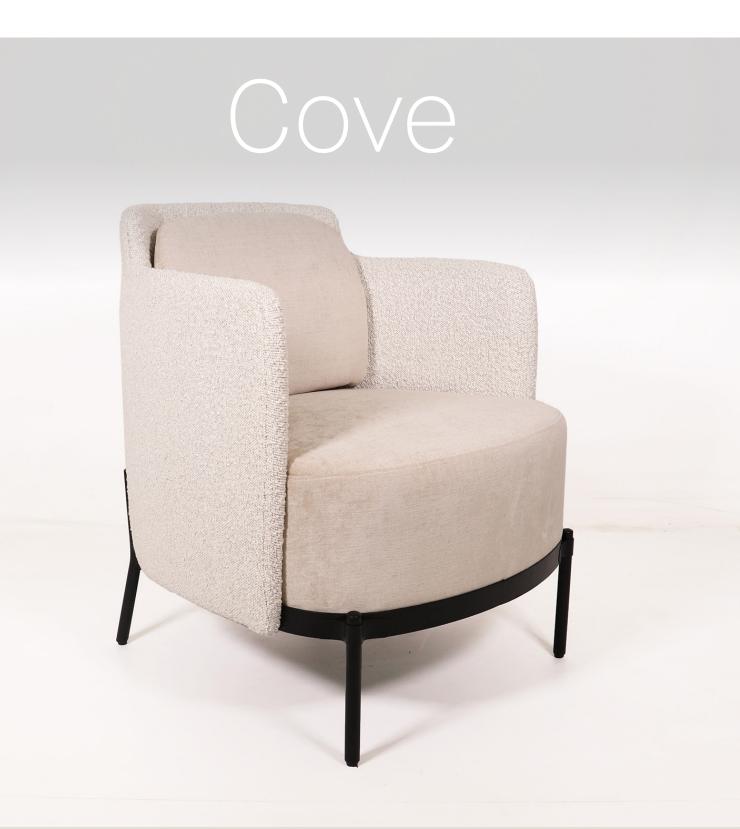

# Cove

Visually light but with a strong personality, Cove is our contemporary offering for lounge seating in any commercial or residential lounge setting. Its slim armrests, loose back cushions and soft, curvy shape take comfort and style to a whole new level.

# COVE ARMCHAIR WITH ARMRESTS

COVE ARMCHAIR WITHOUT ARMRESTS