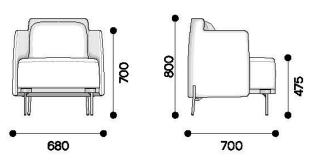

# COVE LOUNGE

\*Dimensions (+/-10mm)

SYDNEY ----- MELBOURNE ----- ADELAIDE ----- CANBERRA ----- BRISBANE

Workspace Sydney Suite 2, Level 1 789 Botany Rd Rosebery NSW 2018 +61 2 9381 2300