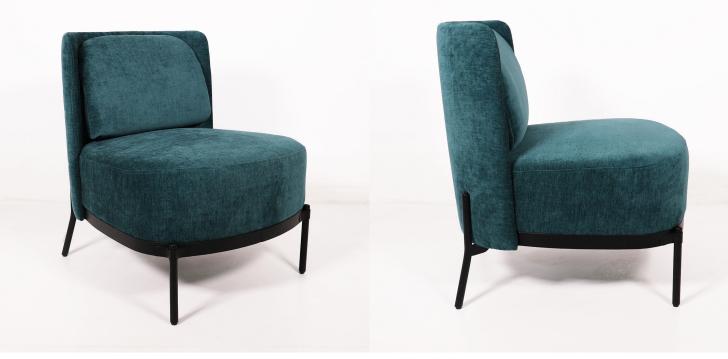

# Cove

Visually light but with a strong personality, Cove is our contemporary offering for lounge seating in any commercial or residential lounge setting. Its slim armrests, loose back cushions and soft, curvy shape take comfort and style to a whole new level.

# COVE HIGH-BACK ARM CHAIR