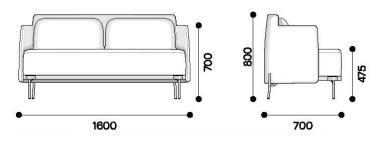

# COVE LOUNGE

\*Dimensions (+/-10mm)

SYDNEY ----- MELBOURNE ----- ADELAIDE ----- CANBERRA ----- BRISBANE

Workspace Sydney Suite 2, Level 1 789 Botany Rd Rosebery NSW 2018 +61 2 9381 2300