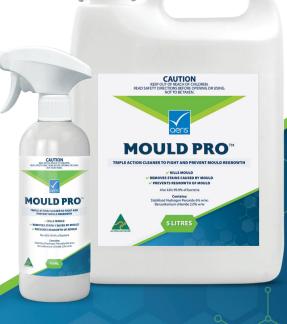

# AERIS MOULD PRO

### TRIPLE ACTION CLEANER TO FIGHT AND PREVENT MOULD REGROWTH

- Kills mould
- Removes stains caused by mould
- Prevents regrowth of mould