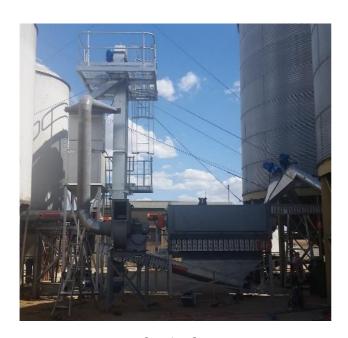

Kotzur Bulk Solids Handling Cleaning Equipment include Scalpers & Aspirators for cleaner material transfer.

## Scalpers - Key Benefits

- Designed for maximum removal of stones and stalks,
- Reduces wear & maintenance of roller mill facilities,
- Ease of access for screen changeover,
- Support stands optional.

## **Aspirators** – Key Benefits

- Dust and husk removal,
- Industrial fan design,
- Pre or Post cyclone fan location option.



## **SPECIFICATIONS**

| Model       | Maximum Capacity (TPH) |
|-------------|------------------------|
| 750 – 2 - 1 | 30                     |
| 900 – 3 - 1 | 100                    |
| 900 – 4 - 1 | 150                    |
| 900 – 5 - 1 | 250                    |





Complete System



Aspirator