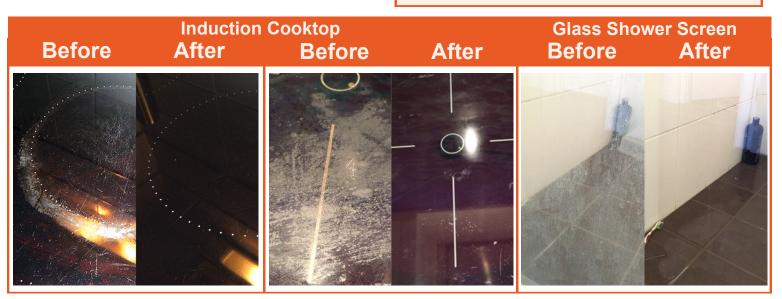

Keeping glass and enamel cooktops clean of burnt-on food, oil, watermarks, and stains can be tricky. Magic Cooktop Cleaner & Protector is ideal for glass, enamel and induction cooktops. It is also great for removing soap scum from ceramic tiles and shower screens.

### **IDEAL FOR:**

- Glass Cooktops
  - Induction CooktopsShower Screens
- Ceramic Glass
  Enamel Cooktops
  Shower Scree
  Ceramic Tiles

# HANDY HINT:

Use Magic Hotplate Restorer on solid/cast iron hotplates. Use Magic's Cooktop Cleaner & Protector after every time you cook and on shower screens to remove shower scum.