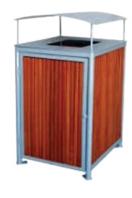

### **ECOPLASWOOD BINS**

PFA-124 Idalia

PFA-128 Currawinya

PFA-132 Dalrymple

PFA-134 Bunya

### **POWDERCOATED BINS**

PFA-140 Millstream