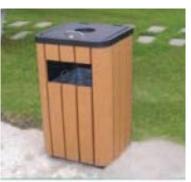

### **ECOPLASWOOD BINS**

PFA-124 Idalia

PFA-128 Currawinya

PFA-132 Dalrymple

PFA-134 Bunya