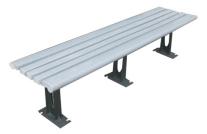

# PARK BENCHES

### **ECOPLASWOOD BENCH SEAT**

PFA-65 Kuranda

PFA-66 Whitsunday

PFA-74 Blackwood

PFA-67 Barron

PFA-68 Halifax

PFA-69 Moreton

PFA-72 Kondalila