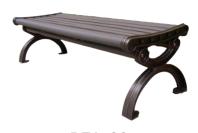

### **ECOPLASWOOD BENCH SEAT**

PFA-65 Kuranda

PFA-66 Whitsunday

PFA-74 Blackwood

PFA-67 Barron

PFA-68 Halifax

PFA-69 Moreton

PFA-72 Kondalila