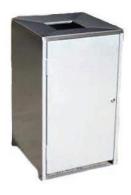

### **ECOPLASWOOD BINS**

PFA-124 Idalia

PFA-128 Currawinya

PFA-132 Dalrymple

PFA-134 Bunya

### **POWDERCOATED BINS**

PFA-140 Millstream