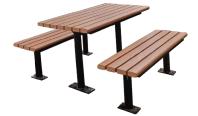

# PARK BENCHES

### **ECOPLASWOOD BENCH SEAT**

PFA-65 Kuranda

PFA-66 Whitsunday

PFA-74 Blackwood

PFA-67 Barron

PFA-68 Halifax

PFA-69 Moreton

PFA-72 Kondalila