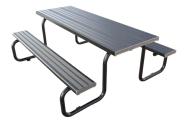

# PARK BENCHES

### **ECOPLASWOOD BENCH SEAT**

PFA-65 Kuranda

PFA-66 Whitsunday

PFA-74 Blackwood

PFA-67 Barron

PFA-68 Halifax

PFA-69 Moreton

PFA-72 Kondalila