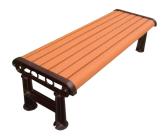

# PARK BENCHES

### **ECOPLASWOOD BENCH SEAT**

PFA-65 Kuranda

PFA-66 Whitsunday

PFA-74 Blackwood

PFA-67 Barron

PFA-68 Halifax

PFA-69 Moreton

PFA-72 Kondalila