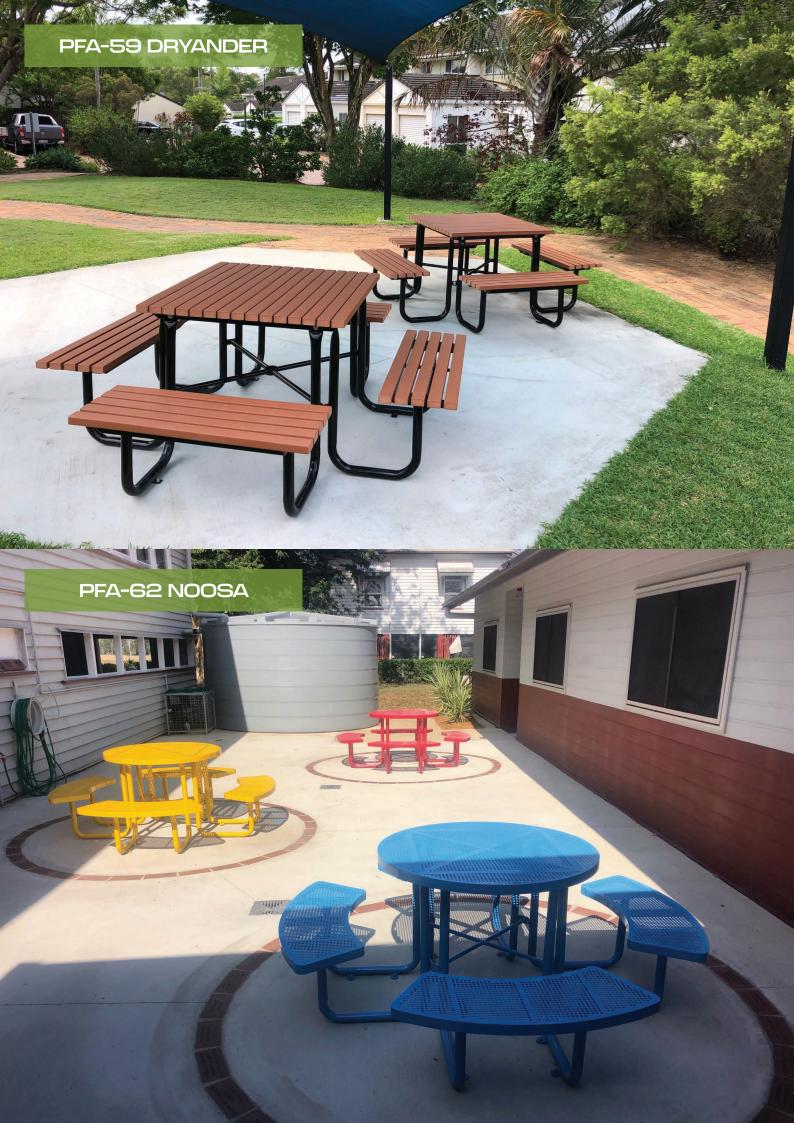

### PICNIC SETTINGS

PFA-113 Fort Lytton

PFA-1916H Lockyer

PFA-56 Bellthorpe

PFA-57 Springbrook

PFA-58 Mapleton

PFA-59 Dryander

PFA-61 Tamborine

PFA-62 Noosa

PFA-64 Eungella