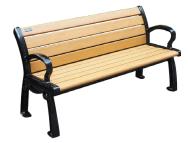

### **ECOPLASWOOD BENCH SEAT**

PFA-65 Kuranda

PFA-66 Whitsunday

PFA-74 Blackwood

PFA-67 Barron

PFA-68 Halifax

PFA-69 Moreton

PFA-72 Kondalila