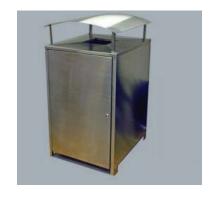

### **ECOPLASWOOD BINS**

PFA-124 Idalia

PFA-128 Currawinya

PFA-132 Dalrymple

PFA-134 Bunya

### **POWDERCOATED BINS**

PFA-140 Millstream