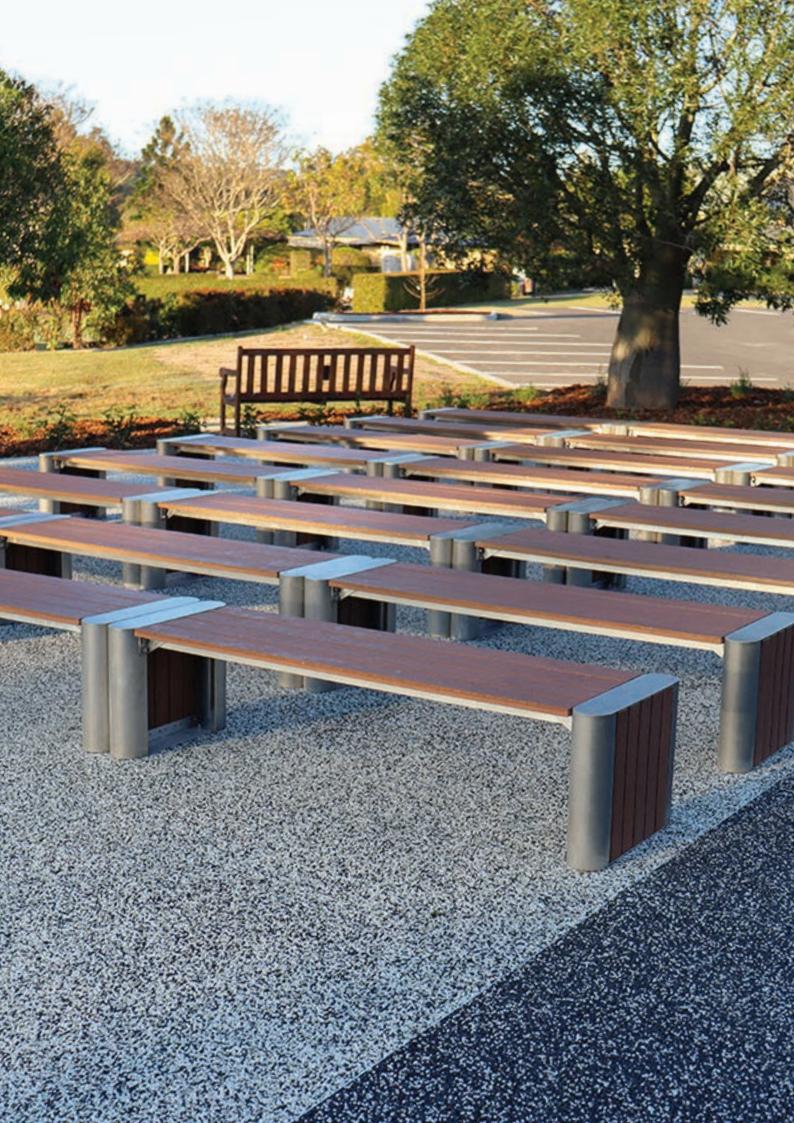

### **ECOPLASWOOD BENCH SEAT**

PFA-65 Kuranda

PFA-66 Whitsunday

PFA-74 Blackwood

PFA-67 Barron

PFA-68 Halifax

PFA-69 Moreton

PFA-72 Kondalila