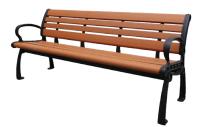

### **ECOPLASWOOD BENCH SEAT**

PFA-65 Kuranda

PFA-66 Whitsunday

PFA-74 Blackwood

PFA-67 Barron

PFA-68 Halifax

PFA-69 Moreton

PFA-72 Kondalila