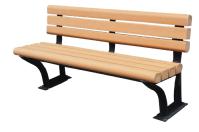

### **ECOPLASWOOD BENCH SEAT**

PFA-65 Kuranda

PFA-66 Whitsunday

PFA-74 Blackwood

PFA-67 Barron

PFA-68 Halifax

PFA-69 Moreton

PFA-72 Kondalila