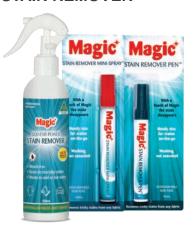

#### **STAIN REMOVER™**

The solvent-power formula starts working immediately to help prevent stains from becoming permanently set. Ideal for stains and marks made by: coffee, wine, food, blood, sauce and more. It can also be used on carpets, furniture and walls.

- √ Bleach-free
- √ Works in Cold & Hot Water
- √ Also Available in a Mini-Spray or Oxy-Action Pen