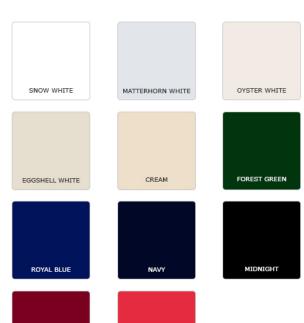

### Choose from one of these colors:

### \*MagicEzy 9 Second Chip Fix and Hairline Fix

STRAWBERRY