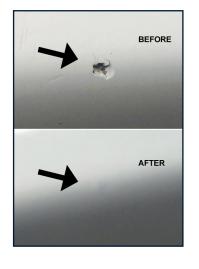

### MagicEzy 9 Second Chip Fix

Fixes and colors fiberglass chips and gouges in seconds.

- One part solution
- 11 colors
- Water soluble
- Stuctural grade adhesion