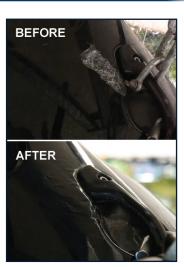

## **Quickly repairs:**

- Chips and nicks
- Stress cracks
- Crazing
- Scratches

If you're frustrated with the time and mess involved with fixing fiberglass damage, you will love MagicEzy.

Instead of spending hours performing difficult repairs, MagicEzy's world-first, one-part, nano fillers and sealants allow you to repair damage in seconds.

### MagicEzy 9 Second Chip Fix

Fixes and colors fiberglass chips and gouges in seconds.

- One part solution
- 11 colors
- Water soluble
- Stuctural grade adhesion

### MagicEzy Hairline Fix

A gloss, colored, one part, nano binder and sealant that fills and seals damage.

- Deep penetration
- 11 colors
- Water soluble
- Help prevent cracks from spreading