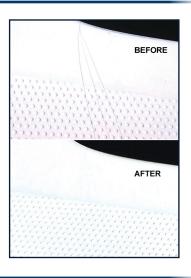

### MagicEzy Hairline Fix

A gloss, colored, one part, nano binder and sealant that fills and seals damage.

- Deep penetration
- 11 colors
- Water soluble
- Help prevent cracks from spreading