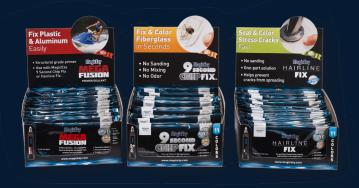

### MagicEzy 9 Second Chip Fix

Fixes and colors fiberglass chips and gouges in seconds.

- One part solution
- 11 colors
- Water soluble
- Stuctural grade adhesion

### MagicEzy Hairline Fix

A gloss, colored, one part, nano binder and sealant that fills and seals damage.

- Deep penetration
- 11 colors
- Water soluble
- Help prevent cracks from spreading

### MagicEzy Mega Fusion

Use it to prime plastic, composite and aluminum surfaces so they can be repaired using 9 Second Chip Fix or Hairline Fix.

- Strong adhesion
- Use on PWCs
- Strengthens weak surfaces