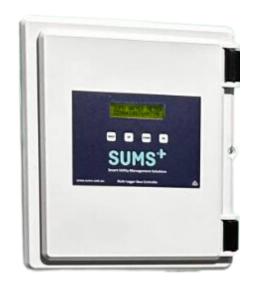

#### **SUMS LoRa Gateway**

The SUMS LoRa Gateway is housed in an electrical enclosure with battery backup, antennas and power supply.

### Key features:

- Embedded LoRa Server
- 4G Gateway
- Ethernet Port for use as WAN connection in lieu of cellular or for local interface
- High-Gain 920mhz LoRa Antenna
- SMA antenna connectors for both LoRa and cellular antennas
- Replaceable backup battery
- Support for up to 100 end nodes/800-meter points