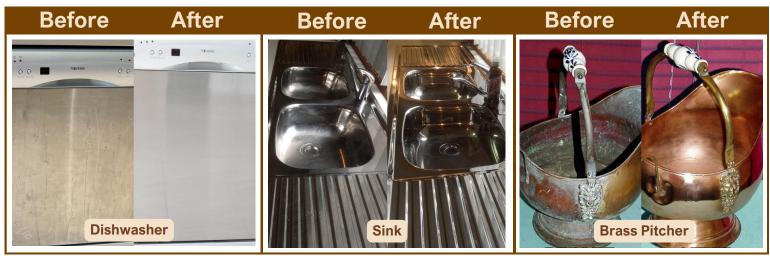

The Magic All Metal Polish is the premium solution to rejuvenate and protect metal surfaces. Its unique formulation removes tarnish, oxidation, and stains, restoring brilliance with ease. Suitable for brass, copper, stainless steel, and chrome, it leaves a gleaming finish with a protective layer to resist future tarnishing—perfect for household, automotive, and marine use.

What sets Magic All Metal Polish apart is its versatility and ease of use. Safe for a wide range of metals, it delivers professional results without harsh abrasives or chemicals that could damage delicate surfaces. Its advanced formula works efficiently, requiring less polishing effort while achieving a superior finish. From intricate jewellery to large metal fixtures, this polish ensures exceptional care and long-lasting shine.

# **IDEAL FOR:**

- Antiques
- Auto/bike & boat parts
- Stainless steel cooktops
- Sinks & taps
- Golf Clubs
- Pots & pans
- Hotplate rims
- Balustrades
  - Stainless steel, brass, bronze, copper, chrome, silver and gold and more!