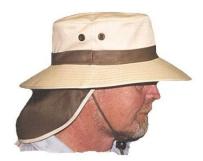

#### **HIKER**

8cm self bound brim hat - heavy weight cotton drill fabric flap – light weight cotton drill fabric. cord passes through flap, securing it to the side of the face in windy conditions over locked & taped seams mesh eyelets - cord & toggle (beige with khaki headband, flap & under brim)

sizes: S + M + L + XL + XXL + XXXL