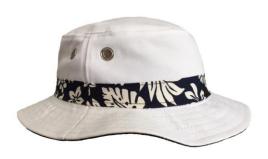

## BANDED BUCKET - heavyweight cotton drill

**NEW FF49** \$45.00 >

Navy with khaki band & underbrim Orange colour stitch on brim & seams. Hat will fade like jeans

FF58 - \$30 Special Price

FF49 - \$47 (white with navy band & under brim)