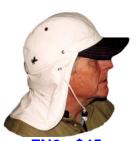

#### THE PERFECT HAT

(white)

FF66 - \$57 with navy underbrim headband colours are variable

8cm brim medium weight cotton drill fabric 2 x 20cm<sup>2</sup> air flow mesh side panels crown has a double fabric liner with hidden pockets (absolutely NO sun penetration)

over locked & taped seams

sizes: S + M + L + XL + XXL