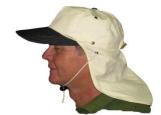

## **MOWER / EARMUFF** /PROSPECTOR

designed to give maximum sun protection whilst wearing earmuffs or headphones

10cm double lined, self bound brim light weight air flow cotton 50+ UPF (UV) rated fabric neck protector - 25cm long with ventilation slits crown has a double fabric layer with hidden pockets

#### (absolutely NO sun penetration)

sweat stop terry towelling headband - cord & toggle over locked & taped seams - 4 mesh + 8 embroidered eyelets packs well - folds in half by undoing brass press studs on brim Colour - khaki with darker khaki headband

sizes: M + L + XL + XXL + XXXL

M4 - \$63