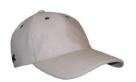

## **SPORTS CAPS**

FF65 - \$40 Australian moleskin fabric

(beige)

6 panel - unstructured sweat stop headband over locked & taped seams brass eyelets - adjustable

FF33 - \$35

heavy weight cotton drill fabric (navy, beige, black and khaki)