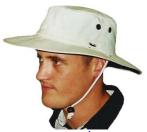

#### BUSH HAT

## The WORLDS BEST SAILING HAT

FF59 - \$65 8cm self bound brim

hat – Australian **moleskin** fabric under brim - heavy weight cotton drill fabric headband - cotton drill fabric sweat stop headband - over locked & taped seams mesh eyelets - cord & toggle (beige with khaki headband & green under brim) sizes: S + M + L + XL + XXL + XXXL