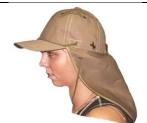

#### W1 - \$45

legionnaire baseball (6 panel) unstructured cord passes through flap, securing it to the side of the face in windy conditions covered cut out at back of cap brass eyelets – cord & toggle (khaki OR navy) adjustable