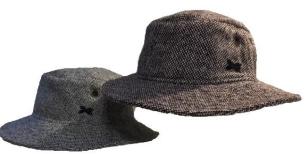

#### **GOLF or ANYTIME**

All Bucket & Fedora hats have soft fused brim liners. They can be rolled like a newspaper to fit in the pocket.

#### THEY LOOK GOOD ON EVERY ONE!

6cm brim - over locked & taped seams - mesh eyelets - sizes: S + M + L + XL + XXL