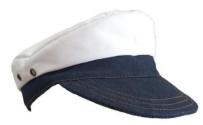

#### **CAPTAINS CAP**

FN1 - \$45

cotton/poly canvas with denim peak and headband - NO shrinkage 4 eyelets – taped seams velcro adjuster with metal end at rear adjustable