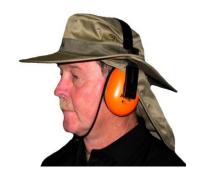

## **MOWER / EARMUFF** /PROSPECTOR

designed to give maximum sun protection whilst wearing earmuffs or headphones

10cm double lined, self bound brim light weight air flow cotton 50+ UPF (UV) rated fabric neck protector - 25cm long with ventilation slits crown has a double fabric layer with hidden pockets

#### (absolutely NO sun penetration)

sweat stop terry towelling headband - cord & toggle over locked & taped seams - 4 mesh + 8 embroidered eyelets packs well - folds in half by undoing brass press studs on brim Colour - khaki with darker khaki headband