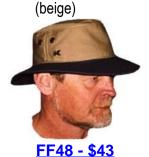

#### **BIG BRIM**

FF30 - \$68

9cm self bound brim heavy weight cotton drill fabric crown has a double fabric layer with hidden pockets

(absolutely NO sun penetration) sweat stop headband

over locked & taped seams mesh eyelets - cord & toggle (beige)