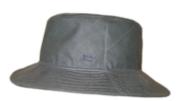

#### **BIG BRIM**

FF30 - \$68

9cm self bound brim heavy weight cotton drill fabric crown has a double fabric layer with hidden pockets

(absolutely NO sun penetration) sweat stop headband

over locked & taped seams mesh eyelets - cord & toggle (beige)

sizes: M + L + XL + XXL