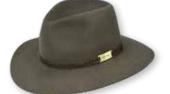

# **COUNTRY STYLES**

COOLABAH Brim: 79mm Sizes: 53-61cm Colours: Bran.

TRAVELLER Brim: 76mm Sizes: 53-61cm Colours: Bran and Regency Fawn.

SNOWY RIVER Brim: 83mm Sizes: 53-63cm Colours: Santone (53-63cm) and Black (53-61cm).