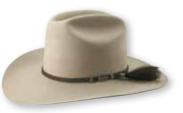

## WESTERN STYLES

THE BOSS Brim: 89mm Sizes: 53-61cm Colours: Tanbark Brown.

OUTBACK CLUB Brim: 102mm Sizes: 55-61cm Colours: Black and Sand.

**STONY CREEK** Brim: 95mm Sizes: 53-61cm Colours: Light Sand.