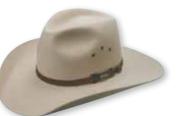

## WESTERN STYLES

THE BOSS Brim: 89mm Sizes: 53-61cm Colours: Tanbark Brown.

OUTBACK CLUB Brim: 102mm Sizes: 55-61cm Colours: Black and Sand.

**STONY CREEK** Brim: 95mm Sizes: 53-61cm Colours: Light Sand.