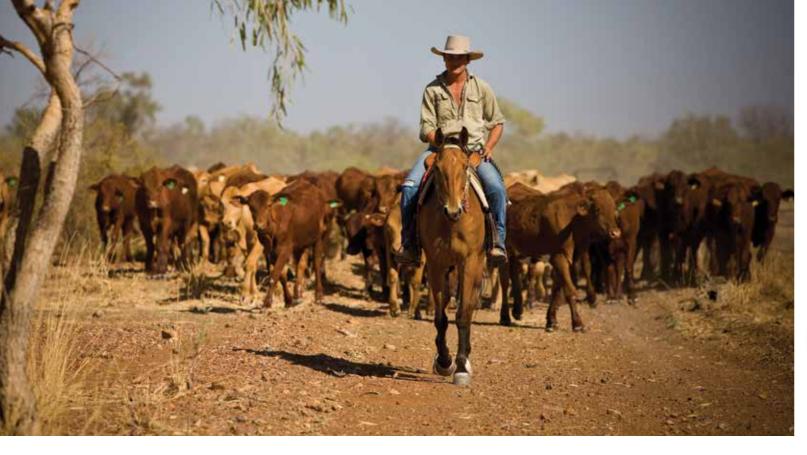

# **COUNTRY STYLES**

COOLABAH Brim: 79mm Sizes: 53-61cm Colours: Bran.

TRAVELLER Brim: 76mm Sizes: 53-61cm Colours: Bran and Regency Fawn.

SNOWY RIVER Brim: 83mm Sizes: 53-63cm Colours: Santone (53-63cm) and Black (53-61cm).