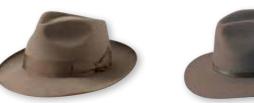

# **COUNTRY STYLES**

COOLABAH Brim: 79mm Sizes: 53-61cm Colours: Bran.

TRAVELLER Brim: 76mm Sizes: 53-61cm Colours: Bran and Regency Fawn.

SNOWY RIVER Brim: 83mm Sizes: 53-63cm Colours: Santone (53-63cm) and Black (53-61cm).