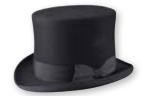

BOGART Brim: 64mm Sizes: 53-65cm Colours: Black and Carbon Grey.

TOP HAT Brim: 57 x 60mm Sizes: 53-62cm Colours: Black.

AVALON Brim: 80mm Sizes: S - XL Colours: Hazelnut.