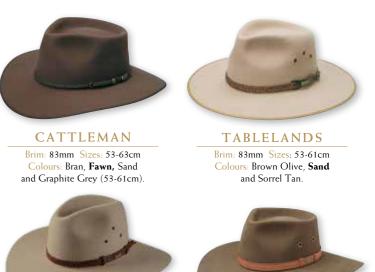

# **COUNTRY STYLES**

COOLABAH Brim: 79mm Sizes: 53-61cm Colours: Bran.

TRAVELLER Brim: 76mm Sizes: 53-61cm Colours: Bran and Regency Fawn.

SNOWY RIVER Brim: 83mm Sizes: 53-63cm Colours: Santone (53-63cm) and Black (53-61cm).