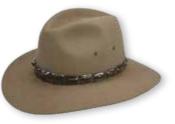

## **URBAN STYLES**

STYLEMASTER Brim: 64mm Sizes: 55-61cm Colours: Acorn Fawn and Carbon Grey.

LEISURE TIME Brim: 70mm Sizes: 53-61cm Colours: Regency Fawn.

Brim: 70mm Sizes: S - XL

Colours: Natural.

THE CROC Brim: 83mm Sizes: 53-64cm Colours: Black.