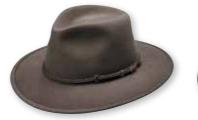

# **COUNTRY STYLES**

COOLABAH Brim: 79mm Sizes: 53-61cm Colours: Bran.

TRAVELLER Brim: 76mm Sizes: 53-61cm Colours: Bran and Regency Fawn.

SNOWY RIVER Brim: 83mm Sizes: 53-63cm Colours: Santone (53-63cm) and Black (53-61cm).