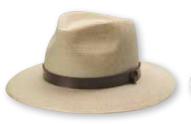

## **URBAN STYLES**

STYLEMASTER Brim: 64mm Sizes: 55-61cm Colours: Acorn Fawn and Carbon Grey.

LEISURE TIME Brim: 70mm Sizes: 53-61cm Colours: Regency Fawn.

Brim: 70mm Sizes: S - XL

Colours: Natural.

THE CROC Brim: 83mm Sizes: 53-64cm Colours: Black.