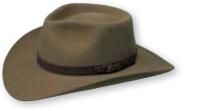

## WESTERN STYLES

THE BOSS Brim: 89mm Sizes: 53-61cm Colours: Tanbark Brown.

OUTBACK CLUB Brim: 102mm Sizes: 55-61cm Colours: Black and Sand.

**STONY CREEK** Brim: 95mm Sizes: 53-61cm Colours: Light Sand.