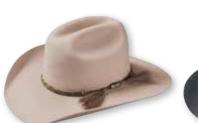

## WESTERN STYLES

THE BOSS Brim: 89mm Sizes: 53-61cm Colours: Tanbark Brown.

OUTBACK CLUB Brim: 102mm Sizes: 55-61cm Colours: Black and Sand.

**STONY CREEK** Brim: 95mm Sizes: 53-61cm Colours: Light Sand.