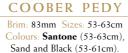

# **COUNTRY STYLES**

COOLABAH Brim: 79mm Sizes: 53-61cm Colours: Bran.

TRAVELLER Brim: 76mm Sizes: 53-61cm Colours: Bran and Regency Fawn.

SNOWY RIVER Brim: 83mm Sizes: 53-63cm Colours: Santone (53-63cm) and Black (53-61cm).