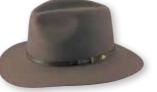

# **COUNTRY STYLES**

COOLABAH Brim: 79mm Sizes: 53-61cm Colours: Bran.

TRAVELLER Brim: 76mm Sizes: 53-61cm Colours: Bran and Regency Fawn.

SNOWY RIVER Brim: 83mm Sizes: 53-63cm Colours: Santone (53-63cm) and Black (53-61cm).