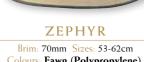

BELTS

COUNTRY CLUB Brim: 76mm Sizes: 53-62cm Colours: Cream (Polypropylene).

Colours: Fawn (Polypropylene).

Colours: Fawn (Polypropylene).

**KEMPSEY** 38mm Sizes: 30" (77cm) - 44" (112cm) Colours: Brown, Black and Tan.