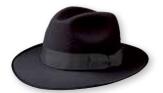

## **URBAN STYLES**

STYLEMASTER Brim: 64mm Sizes: 55-61cm Colours: Acorn Fawn and Carbon Grey.

LEISURE TIME Brim: 70mm Sizes: 53-61cm Colours: Regency Fawn.

Brim: 70mm Sizes: S - XL

Colours: Natural.

THE CROC Brim: 83mm Sizes: 53-64cm Colours: Black.