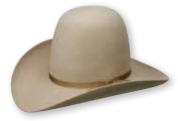

## STRAW STYLES

BALMORAL Brim: 70mm Sizes: 53-62cm Colours: Natural Straw.

CAPRICORN Brim: 60mm Sizes: 53-62cm

BYRON

Brim: 79mm Sizes: 53-62cm

Colours: Natural Straw.

PUNTER Brim: 41mm Sizes: S - XL. Colours: Black (Polypropylene).