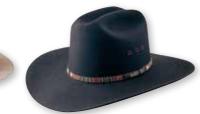

GOLDEN SPUR Brim: 104mm Sizes: 53-61cm Colours: Sand.

ROUGH RIDER Brim: 98mm Sizes: 53-61cm Colours: Black, Light Sand and Loden.

THE ARENA Brim: 102mm Sizes: 53-63cm Colours: Sand.

BRONCO Brim: 102mm Sizes: 53-63cm Colours: Black and Quartz.