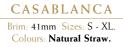

## **URBAN STYLES**

STYLEMASTER Brim: 64mm Sizes: 55-61cm Colours: Acorn Fawn and Carbon Grey.

LEISURE TIME Brim: 70mm Sizes: 53-61cm Colours: Regency Fawn.

Brim: 70mm Sizes: S - XL

Colours: Natural.

THE CROC Brim: 83mm Sizes: 53-64cm Colours: Black.