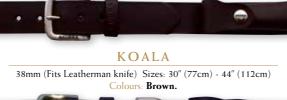

**STOCKMAN** 32mm (Fits Stockman knife) Sizes: 30" (77cm) - 44" (112cm) Colours Brown.

TROPHY BELT 38mm Sizes: 30" (77cm) - 44" (112cm)

Non Stock hats and colours are available for delivery in accordance with Akubra's normal indent schedule. Indent closing dates are no later than the 28th day of each month.