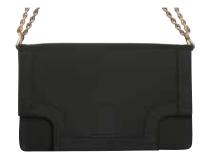

#### RIVOLI

100% genuine Italian leather (cow hide)
Chain & leather shoulder strap
Silver or gold colour accessories and chain
Ivory durable cotton lining
One inside pocket with zipper closure

Single strap feature

Double strap feature

Pewter, nickel metal chain

Pewter, nickel metal chain

Vintage green, nickel metal chain

Vintage green, nickel metal chain

Vintage green, gold aluminium chain

#### RIVOLI

- 100% genuine Italian leather (cow hide)
- Chain & leather shoulder strap
- Silver or gold colour accessories and chain
- Ivory durable cotton lining
- One inside pocket with zipper closure