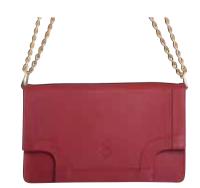

#### RIVOLI

100% genuine Italian leather (cow hide)
Chain & leather shoulder strap
Silver or gold colour accessories and chain
Ivory durable cotton lining
One inside pocket with zipper closure

Single strap feature

#### RIVOLI

- 100% genuine Italian leather (cow hide)
- Chain & leather shoulder strap
- Silver or gold colour accessories and chain
- Ivory durable cotton lining
- One inside pocket with zipper closure