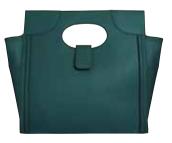

### **CARRÉ CHIC**

100% genuine Italian leather (cow hide)
Detachable leather shoulder strap
Silver or Gold colour accessories
Ivory durable cotton lining
Three inside pockets, including one with zipper closure

Classic red, silver or gold accessories

Classic red, silver or gold accessories

Inside zipper

Ivory, silver or gold accessories

Teal, silver or gold accessories

Matte black pebbled, silver or gold accessories