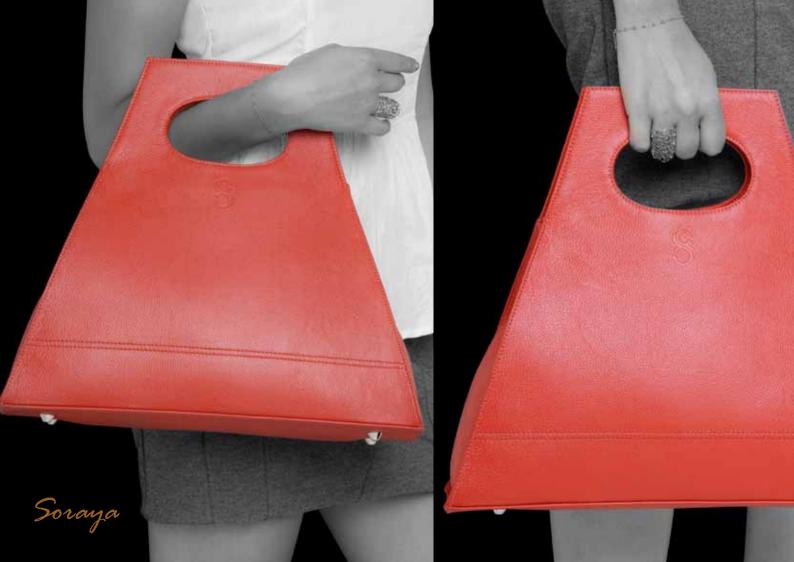

#### SORAYA

- 100% genuine Italian leather (cow hide)
- Detachable leather shoulder strap
- Silver or Gold colour accessories
- Ivory durable cotton lining
- Three inside pockets, including one with
- | zipper closure