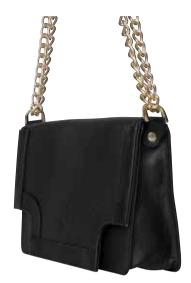

#### RIVOLI

100% genuine Italian leather (cow hide)
Chain & leather shoulder strap
Silver or gold colour accessories and chain
Ivory durable cotton lining
One inside pocket with zipper closure

Single strap feature

Double strap feature

Pewter, nickel metal chain

Pewter, nickel metal chain

Vintage green, nickel metal chain

Vintage green, nickel metal chain

Vintage green, gold aluminium chain

#### RIVOLI

- 100% genuine Italian leather (cow hide)
- Chain & leather shoulder strap
- Silver or gold colour accessories and chain
- Ivory durable cotton lining
- One inside pocket with zipper closure

Matte black, gold aluminium chain

Matte black, gold aluminium chain

With leather shoulder strap

Poppy red, gold aluminium chain

Matte black, nickel metal chain

Vintage red, nickel metal chain