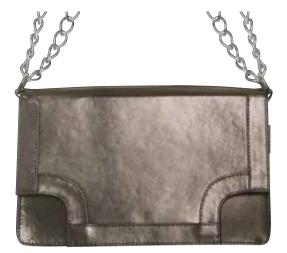

#### RIVOLI

100% genuine Italian leather (cow hide)
Chain & leather shoulder strap
Silver or gold colour accessories and chain
Ivory durable cotton lining
One inside pocket with zipper closure

Single strap feature

Double strap feature

Pewter, nickel metal chain

Pewter, nickel metal chain

Vintage green, nickel metal chain

Vintage green, nickel metal chain

Vintage green, gold aluminium chain