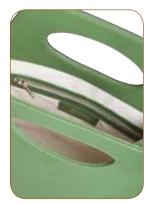

#### SORAYA

- 100% genuine Italian leather (cow hide)
- Detachable leather shoulder strap
- Silver or Gold colour accessories
- Ivory durable cotton lining
- Three inside pockets, including one with
- | zipper closure

Peridot, silver or gold accessories

Peridot, silver or gold accessories

Inside zipper

Tangerine, silver or gold accessories

Classic red, silver or gold accessories

Black pebbled, silver or gold accessories