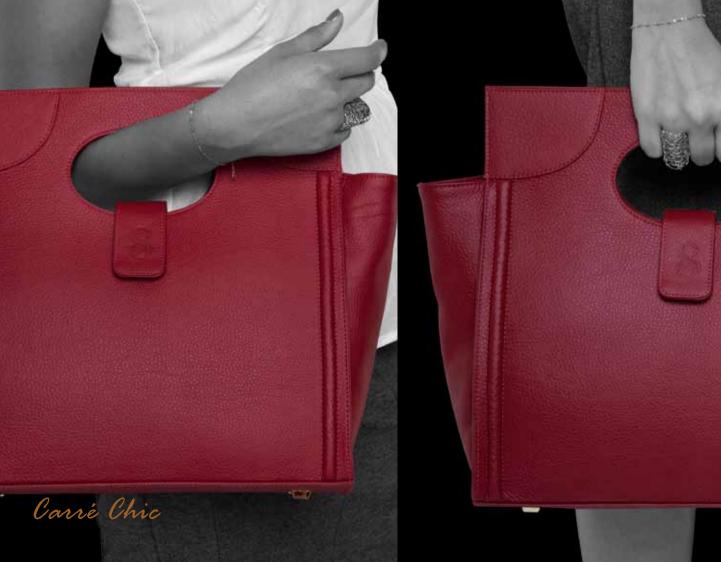

### **CARRÉ CHIC**

100% genuine Italian leather (cow hide)
Detachable leather shoulder strap
Silver or Gold colour accessories
Ivory durable cotton lining
Three inside pockets, including one with zipper closure

Classic red, silver or gold accessories

Classic red, silver or gold accessories

Inside zipper

Ivory, silver or gold accessories

Teal, silver or gold accessories

Matte black pebbled, silver or gold accessories