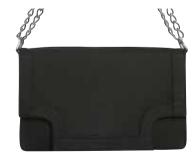

#### RIVOLI

- 100% genuine Italian leather (cow hide)
- Chain & leather shoulder strap
- Silver or gold colour accessories and chain
- Ivory durable cotton lining
- One inside pocket with zipper closure

Matte black, gold aluminium chain

Matte black, gold aluminium chain

With leather shoulder strap

Poppy red, gold aluminium chain

Matte black, nickel metal chain

Vintage red, nickel metal chain