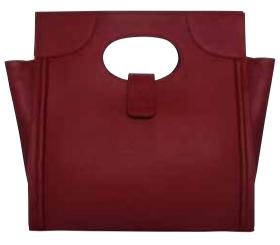

### **CARRÉ CHIC**

100% genuine Italian leather (cow hide)
Detachable leather shoulder strap
Silver or Gold colour accessories
Ivory durable cotton lining
Three inside pockets, including one with zipper closure