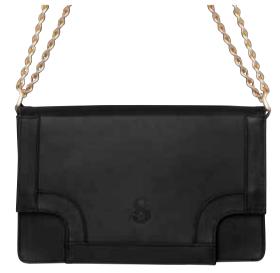

#### RIVOLI

100% genuine Italian leather (cow hide)
Chain & leather shoulder strap
Silver or gold colour accessories and chain
Ivory durable cotton lining
One inside pocket with zipper closure

Single strap feature

Double strap feature

Pewter, nickel metal chain

Pewter, nickel metal chain

Vintage green, nickel metal chain

Vintage green, nickel metal chain

Vintage green, gold aluminium chain

#### RIVOLI

- 100% genuine Italian leather (cow hide)
- Chain & leather shoulder strap
- Silver or gold colour accessories and chain
- Ivory durable cotton lining
- One inside pocket with zipper closure

Matte black, gold aluminium chain

Matte black, gold aluminium chain

With leather shoulder strap

Poppy red, gold aluminium chain

Matte black, nickel metal chain

Vintage red, nickel metal chain