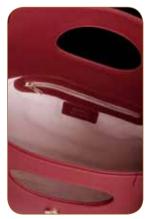

### **CARRÉ CHIC**

100% genuine Italian leather (cow hide)
Detachable leather shoulder strap
Silver or Gold colour accessories
Ivory durable cotton lining
Three inside pockets, including one with zipper closure