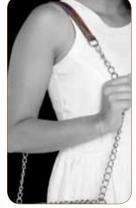

#### RIVOLI

100% genuine Italian leather (cow hide)
Chain & leather shoulder strap
Silver or gold colour accessories and chain
Ivory durable cotton lining
One inside pocket with zipper closure

Single strap feature

#### RIVOLI

- 100% genuine Italian leather (cow hide)
- Chain & leather shoulder strap
- Silver or gold colour accessories and chain
- Ivory durable cotton lining
- One inside pocket with zipper closure