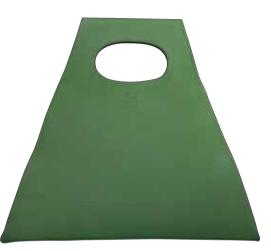

#### SORAYA

- 100% genuine Italian leather (cow hide)
- Detachable leather shoulder strap
- Silver or Gold colour accessories
- Ivory durable cotton lining
- Three inside pockets, including one with
- | zipper closure