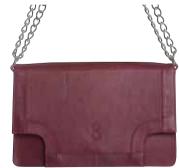

#### RIVOLI

100% genuine Italian leather (cow hide)
Chain & leather shoulder strap
Silver or gold colour accessories and chain
Ivory durable cotton lining
One inside pocket with zipper closure

Single strap feature

#### RIVOLI

- 100% genuine Italian leather (cow hide)
- Chain & leather shoulder strap
- Silver or gold colour accessories and chain
- Ivory durable cotton lining
- One inside pocket with zipper closure