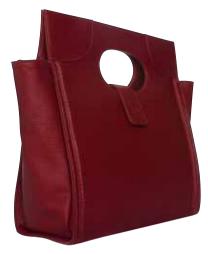

### **CARRÉ CHIC**

100% genuine Italian leather (cow hide)
Detachable leather shoulder strap
Silver or Gold colour accessories
Ivory durable cotton lining
Three inside pockets, including one with zipper closure