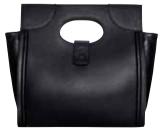

### **CARRÉ CHIC**

100% genuine Italian leather (cow hide)
Detachable leather shoulder strap
Silver or Gold colour accessories
Ivory durable cotton lining
Three inside pockets, including one with zipper closure

Classic red, silver or gold accessories

Classic red, silver or gold accessories

Inside zipper

Ivory, silver or gold accessories

Teal, silver or gold accessories

Matte black pebbled, silver or gold accessories