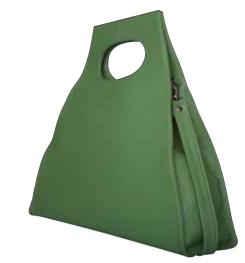

#### SORAYA

- 100% genuine Italian leather (cow hide)
- Detachable leather shoulder strap
- Silver or Gold colour accessories
- Ivory durable cotton lining
- Three inside pockets, including one with
- | zipper closure