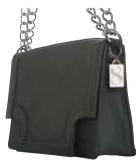

#### RIVOLI

100% genuine Italian leather (cow hide)
Chain & leather shoulder strap
Silver or gold colour accessories and chain
Ivory durable cotton lining
One inside pocket with zipper closure

Single strap feature

Double strap feature

Pewter, nickel metal chain

Pewter, nickel metal chain

Vintage green, nickel metal chain

Vintage green, nickel metal chain

Vintage green, gold aluminium chain

#### RIVOLI

- 100% genuine Italian leather (cow hide)
- Chain & leather shoulder strap
- Silver or gold colour accessories and chain
- Ivory durable cotton lining
- One inside pocket with zipper closure