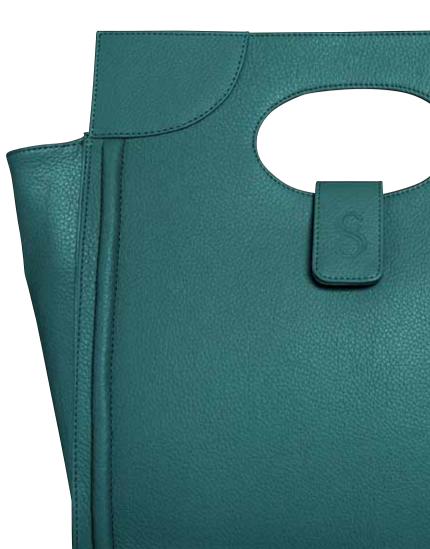

### **CARRÉ CHIC**

100% genuine Italian leather (cow hide)
Detachable leather shoulder strap
Silver or Gold colour accessories
Ivory durable cotton lining
Three inside pockets, including one with zipper closure

Classic red, silver or gold accessories

Classic red, silver or gold accessories

Inside zipper

Ivory, silver or gold accessories

Teal, silver or gold accessories

Matte black pebbled, silver or gold accessories