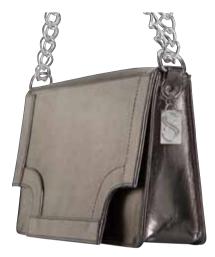

#### RIVOLI

- 100% genuine Italian leather (cow hide)
- Chain & leather shoulder strap
- Silver or gold colour accessories and chain
- Ivory durable cotton lining
- One inside pocket with zipper closure

Matte black, gold aluminium chain

Matte black, gold aluminium chain

With leather shoulder strap

Poppy red, gold aluminium chain

Matte black, nickel metal chain

Vintage red, nickel metal chain