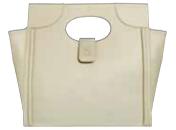

Classic red, silver or gold accessories

Classic red, silver or gold accessories

Inside zipper

Ivory, silver or gold accessories

Teal, silver or gold accessories

Matte black pebbled, silver or gold accessories