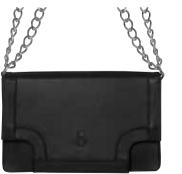

#### RIVOLI

100% genuine Italian leather (cow hide)
Chain & leather shoulder strap
Silver or gold colour accessories and chain
Ivory durable cotton lining
One inside pocket with zipper closure

Single strap feature

#### RIVOLI

- 100% genuine Italian leather (cow hide)
- Chain & leather shoulder strap
- Silver or gold colour accessories and chain
- Ivory durable cotton lining
- One inside pocket with zipper closure